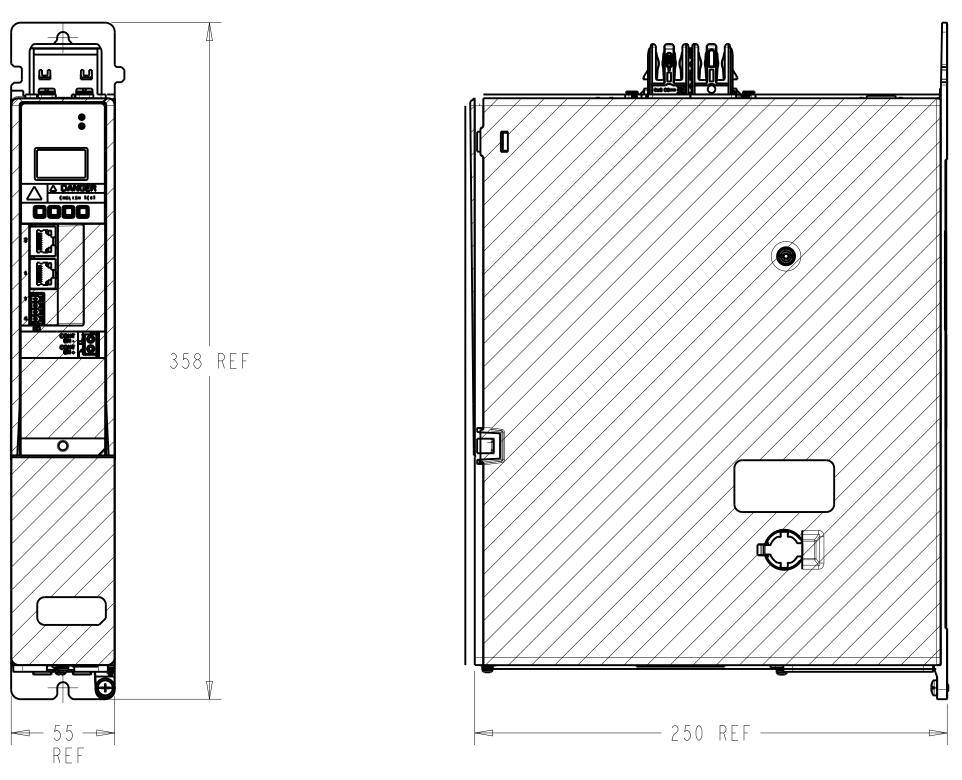

|   | 1      | 2            | 3        |
|---|--------|--------------|----------|
| А |        |              |          |
|   |        |              |          |
| В |        |              |          |
|   |        |              |          |
| С |        |              |          |
|   |        |              |          |
| D |        |              |          |
| E |        | •            | <b>o</b> |
|   |        |              | 000000   |
| F |        | LEFT SIDE VI | EW       |
|   |        |              |          |
| G |        |              |          |
|   | NOTES: |              |          |

I. DIMENSIONS ARE IN MILLIMETERS

2. SEE ROCKWELL AUTOMATION PUBLICATION 2198-UM002 FOR INFORMATION ON MOUNTING THE KINETIX 5700 DRIVE SYSTEM

H

TOP VIEW

RIGHT SIDE VIEW

BOTTOM VIEW