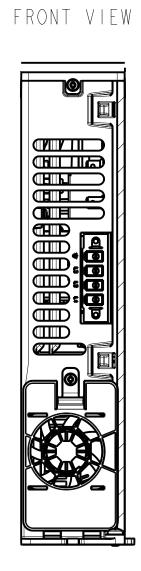

I. DIMENSIONS ARE IN MILLIMETERS

2. SEE ROCKWELL AUTOMATION PUBLICATION 2198-UM002 FOR INFORMATION ON MOUNTING THE KINETIX 5700 DRIVE SYSTEM

H

TOP VIEW

RIGHT SIDE VIEW

BOTTOM VIEW