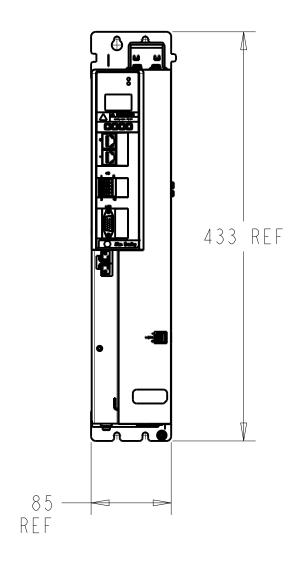

TOP VIEW

FRONT VIEW

RIGHT SIDE VIEW

BOTTOM VIEW

NOTES:

\_\_\_\_\_

H

- I. DIMENSIONS ARE IN MILLIMETERS
- 2. SEE ROCKWELL AUTOMATION PUBLICATION 2198-UM002 FOR INFORMATION ON MOUNTING THE KINETIX 5700 DRIVE SYSTEM

| A |   |
|---|---|
|   | 6 |
|   |   |