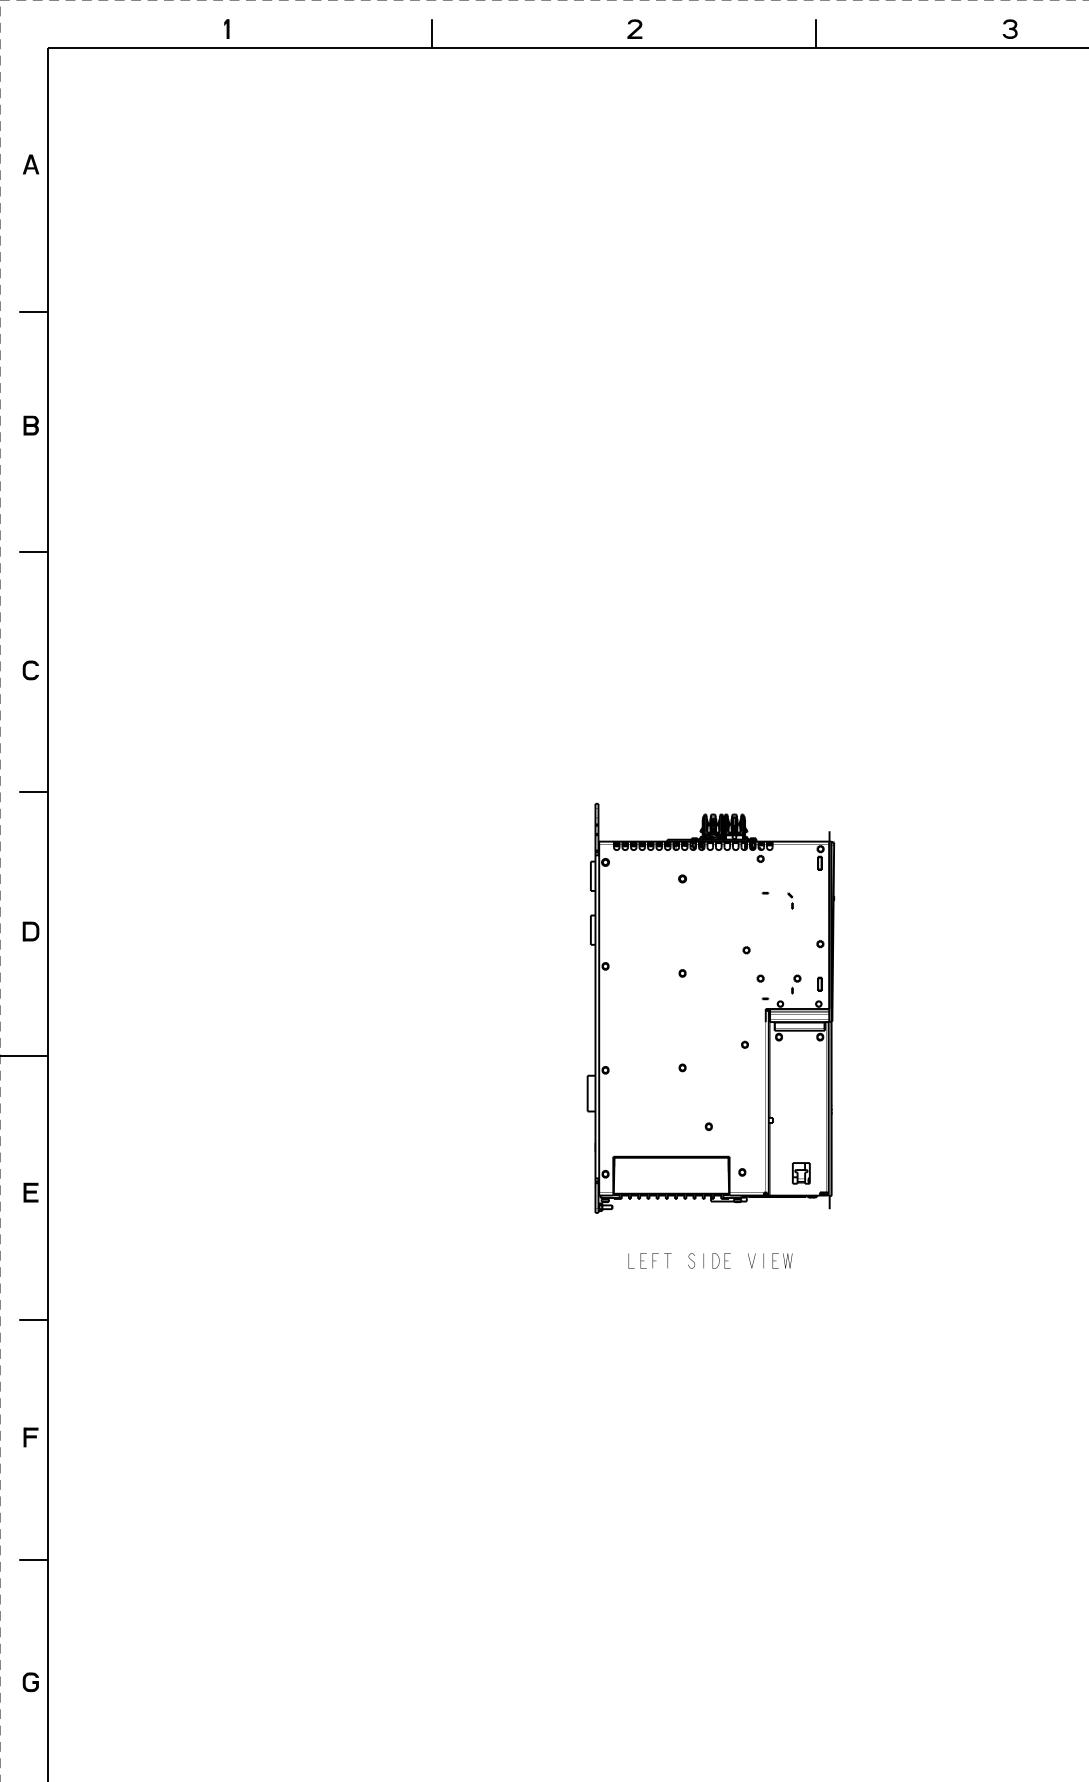

NOTES:

\_\_\_\_\_

H

- I. DIMENSIONS ARE IN MILLIMETERS
- 2. SEE ROCKWELL AUTOMATION PUBLICATION 2198-UM002 FOR INFORMATION ON MOUNTING THE KINETIX 5700 DRIVE SYSTEM

| A |   |
|---|---|
|   | 6 |
|   |   |



TOP VIEW



FRONT VIEW



RIGHT SIDE VIEW



BOTTOM VIEW

## 8 7



REAR VIEW

| Roci<br>Automa                           | kwell<br>ation    | THIS D<br>INFO<br>NOT B | CONFIDENTIAL AND PROPRIETARY INFORMATION.<br>OCUMENT CONTAINS CONFIDENTIAL AND PROPRIE<br>RMATION OF ROCKWELL AUTOMATION, INC. AND<br>E USED, COPIED OR DISCLOSED TO OTHERS, EX<br>THE AUTHORIZED WRITTEN PERMISSION OF ROCK<br>AUTOMATION, INC. | MAY<br>CEPT |
|------------------------------------------|-------------------|-------------------------|---------------------------------------------------------------------