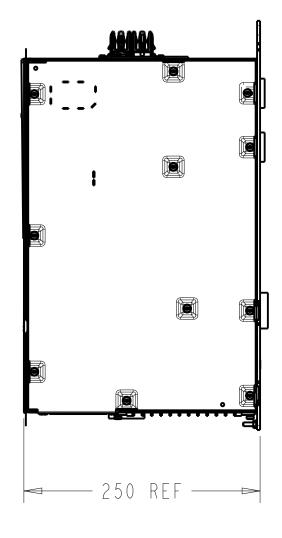

NOTES:

\_\_\_\_\_

H

- I. DIMENSIONS ARE IN MILLIMETERS
- 2. SEE ROCKWELL AUTOMATION PUBLICATION 2198-UM002 FOR INFORMATION ON MOUNTING THE KINETIX 5700 DRIVE SYSTEM

| A |   |
|---|---|
|   | 6 |
|   |   |



TOP VIEW



FRONT VIEW



RIGHT SIDE VIEW



BOTTOM VIEW

## 8 7



REAR VIEW

| Roci<br>Automa                           | kwell<br>ation    | THIS D<br>INFO<br>NOT B | CONFIDENTIAL AND PROPRIETARY INFORMATION.<br>OCUMENT CONTAINS CONFIDENTIAL AND PROPRIE<br>RMATION OF ROCKWELL AUTOMATION, INC. AND<br>E USED, COPIED OR DISCLOSED TO OTHERS, EX<br>THE AUTHORIZED WRITTEN PERMISSION OF ROCK<br>AUTOMATION, INC. | MAY<br>CEPT |
|------------------------------------------|-------------------|-------------------------|--------------------------------------------------------------------------------------------------------------------------------------------------------------------------------------------------------------------------------------------------|-------------|
| OUTLINE, K5700 SINGLE                    | AXIS