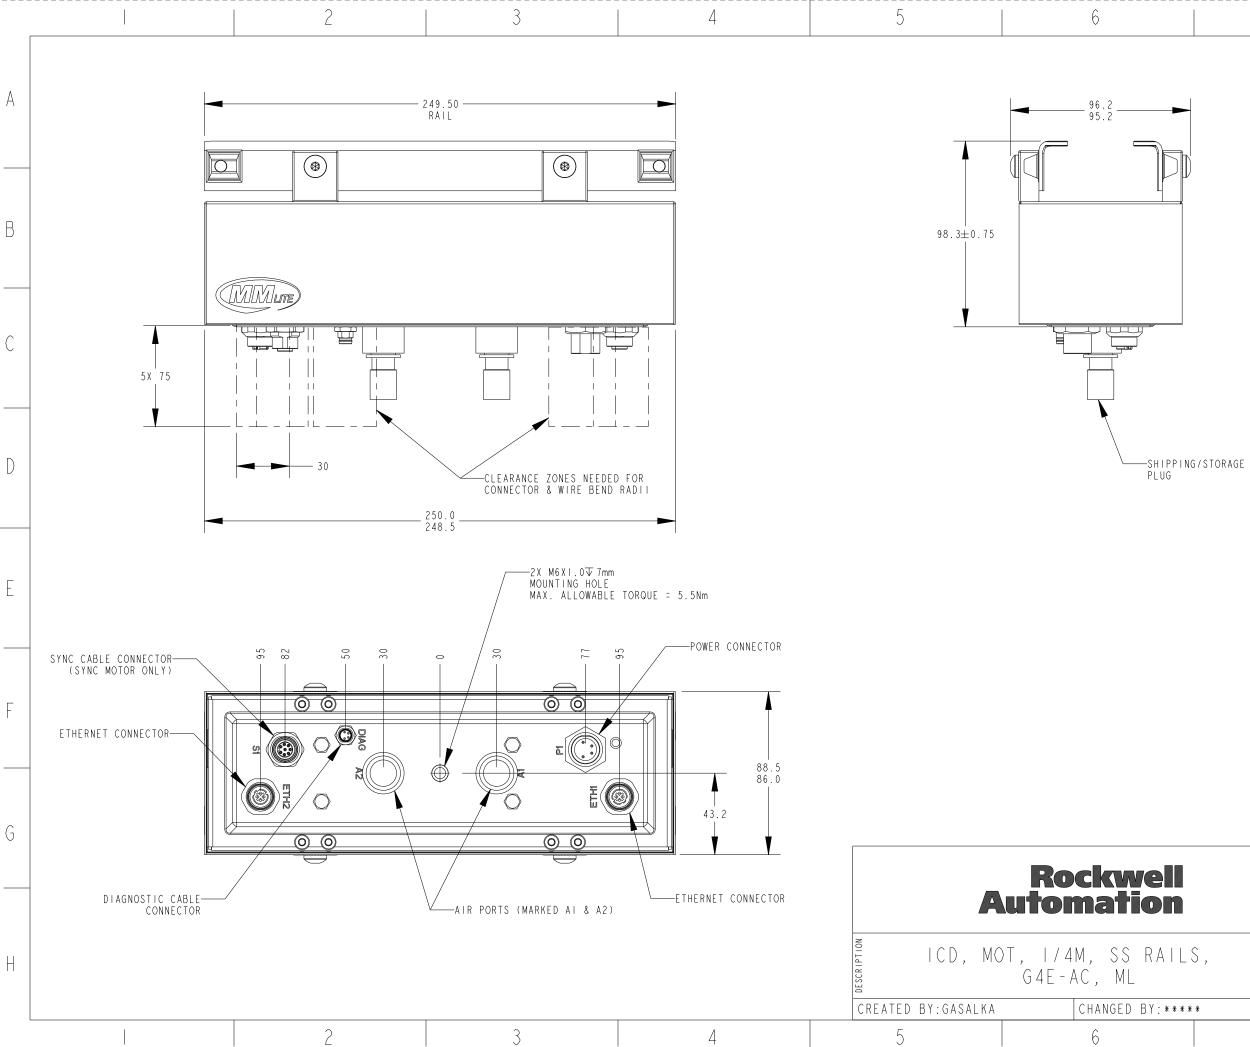

|   |                                                                          |                                                         | 2                                                             | 3           | 4                                                                                                                                                                                                                                                                                                                                                                                                                                                                                                                                                                                                                                                                                                                                                                                                                                                                                                                                                                                                                                                                                                                                                                                                                                                                                                                                                                                                                                                                                                                                                                                                                                                                                                                                                                                                                                                                                                                                                                                                                                                                                                                              | 5 | 6        |       |
|---|--------------------------------------------------------------------------|---------------------------------------------------------|---------------------------------------------------------------|-------------|--------------------------------------------------------------------------------------------------------------------------------------------------------------------------------------------------------------------------------------------------------------------------------------------------------------------------------------------------------------------------------------------------------------------------------------------------------------------------------------------------------------------------------------------------------------------------------------------------------------------------------------------------------------------------------------------------------------------------------------------------------------------------------------------------------------------------------------------------------------------------------------------------------------------------------------------------------------------------------------------------------------------------------------------------------------------------------------------------------------------------------------------------------------------------------------------------------------------------------------------------------------------------------------------------------------------------------------------------------------------------------------------------------------------------------------------------------------------------------------------------------------------------------------------------------------------------------------------------------------------------------------------------------------------------------------------------------------------------------------------------------------------------------------------------------------------------------------------------------------------------------------------------------------------------------------------------------------------------------------------------------------------------------------------------------------------------------------------------------------------------------|---|----------|-------|
| А | PART NUMBER SUMMARY/DIR<br>MATERIAL MASTER NO.<br>PN-506760<br>PN-506764 | NO: 10004147679<br>3D DIR<br>10004703311<br>10004703314 | DESCRIPTIO<br>ASSY,MOT,I/4M,SS RAIL<br>ASSY,MOT,I/4M,SS RL,SY | S,G4E-AC,ML |                                                                                                                                                                                                                                                                                                                                                                                                                                                                                                                                                                                                                                                                                                                                                                                                                                                                                                                                                                                                                                                                                                                                                                                                                                                                                                                                                                                                                                                                                                                                                                                                                                                                                                                                                                                                                                                                                                                                                                                                                                                                                                                                |   |          |       |
| B | _                                                                        |                                                         |                                                               |             |                                                                                                                                                                                                                                                                                                                                                                                                                                                                                                                                                                                                                                                                                                                                                                                                                                                                                                                                                                                                                                                                                                                                                                                                                                                                                                                                                                                                                                                                                                                                                                                                                                                                                                                                                                                                                                                                                                                                                                                                                                                                                                                                |   |          |       |
| C |                                                                          |                                                         |                                                               |             |                                                                                                                                                                                                                                                                                                                                                                                                                                                                                                                                                                                                                                                                                                                                                                                                                                                                                                                                                                                                                                                                                                                                                                                                                                                                                                                                                                                                                                                                                                                                                                                                                                                                                                                                                                                                                                                                                                                                                                                                                                                                                                                                |   |          |       |
| D |                                                                          |                                                         |                                                               |             | A Contraction of the second se |   |          |       |
| E |                                                                          |                                                         |                                                               |             |                                                                                                                                                                                                                                                                                                                                                                                                                                                                                                                                                                                                                                                                                                                                                                                                                                                                                                                                                                                                                                                                                                                                                                                                                                                                                                                                                                                                                                                                                                                                                                                                                                                                                                                                                                                                                                                                                                                                                                                                                                                                                                                                |   |          |       |
| F |                                                                          |                                                         |                                                               |             |                                                                                                                                                                                                                                                                                                                                                                                                                                                                                                                                                                                                                                                                                                                                                                                                                                                                                                                                                                                                                                                                                                                                                                                                                                                                                                                                                                                                                                                                                                                                                                                                                                                                                                                                                                                                                                                                                                                                                                                                                                                                                                                                |   | SEE DET. | AIL A |