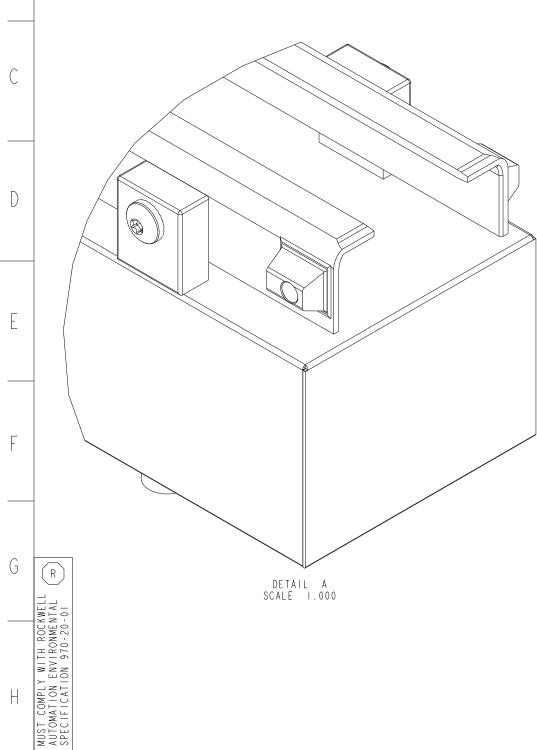

|   |                                                                          |                                                         | 2                                                             | 3           | 4                                                                                                                                                                                                                                                                                                                                                                                                                                                                                                                                                                                                                                                                                                                                                                                                                                                                                                                                                                                                                                                                                                                                                                                                                                                                                                                                                                                                                                                                                                                                                                                                                                                                                                                                                                                                                                                                                                                                                                                                                                                                                                                              | 5 | 6        |       |
|---|--------------------------------------------------------------------------|---------------------------------------------------------|---------------------------------------------------------------|-------------|--------------------------------------------------------------------------------------------------------------------------------------------------------------------------------------------------------------------------------------------------------------------------------------------------------------------------------------------------------------------------------------------------------------------------------------------------------------------------------------------------------------------------------------------------------------------------------------------------------------------------------------------------------------------------------------------------------------------------------------------------------------------------------------------------------------------------------------------------------------------------------------------------------------------------------------------------------------------------------------------------------------------------------------------------------------------------------------------------------------------------------------------------------------------------------------------------------------------------------------------------------------------------------------------------------------------------------------------------------------------------------------------------------------------------------------------------------------------------------------------------------------------------------------------------------------------------------------------------------------------------------------------------------------------------------------------------------------------------------------------------------------------------------------------------------------------------------------------------------------------------------------------------------------------------------------------------------------------------------------------------------------------------------------------------------------------------------------------------------------------------------|---|----------|-------|
| А | PART NUMBER SUMMARY/DIR<br>MATERIAL MASTER NO.<br>PN-506760<br>PN-506764 | NO: 10004147679<br>3D DIR<br>10004703311<br>10004703314 | DESCRIPTIO<br>ASSY,MOT,I/4M,SS RAIL<br>ASSY,MOT,I/4M,SS RL,SY | S,G4E-AC,ML |                                                                                                                                                                                                                                                                                                                                                                                                                                                                                                                                                                                                                                                                                                                                                                                                                                                                                                                                                                                                                                                                                                                                                                                                                                                                                                                                                                                                                                                                                                                                                                                                                                                                                                                                                                                                                                                                                                                                                                                                                                                                                                                                |   |          |       |
| B | _                                                                        |                                                         |                                                               |             |                                                                                                                                                                                                                                                                                                                                                                                                                                                                                                                                                                                                                                                                                                                                                                                                                                                                                                                                                                                                                                                                                                                                                                                                                                                                                                                                                                                                                                                                                                                                                                                                                                                                                                                                                                                                                                                                                                                                                                                                                                                                                                                                |   |          |       |
| C |                                                                          |                                                         |                                                               |             |                                                                                                                                                                                                                                                                                                                                                                                                                                                                                                                                                                                                                                                                                                                                                                                                                                                                                                                                                                                                                                                                                                                                                                                                                                                                                                                                                                                                                                                                                                                                                                                                                                                                                                                                                                                                                                                                                                                                                                                                                                                                                                                                |   |          |       |
| D |                                                                          |                                                         |                                                               |             | A Contraction of the second se |   |          |       |
| E |                                                                          |                                                         |                                                               |             |                                                                                                                                                                                                                                                                                                                                                                                                                                                                                                                                                                                                                                                                                                                                                                                                                                                                                                                                                                                                                                                                                                                                                                                                                                                                                                                                                                                                                                                                                                                                                                                                                                                                                                                                                                                                                                                                                                                                                                                                                                                                                                                                |   |          |       |
| F |                                                                          |                                                         |                                                               |             |                                                                                                                                                                                                                                                                                                                                                                                                                                                                                                                                                                                                                                                                                                                                                                                                                                                                                                                                                                                                                                                                                                                                                                                                                                                                                                                                                                                                                                                                                                                                                                                                                                                                                                                                                                                                                                                                                                                                                                                                                                                                                                                                |   | SEE DET. | AIL A |