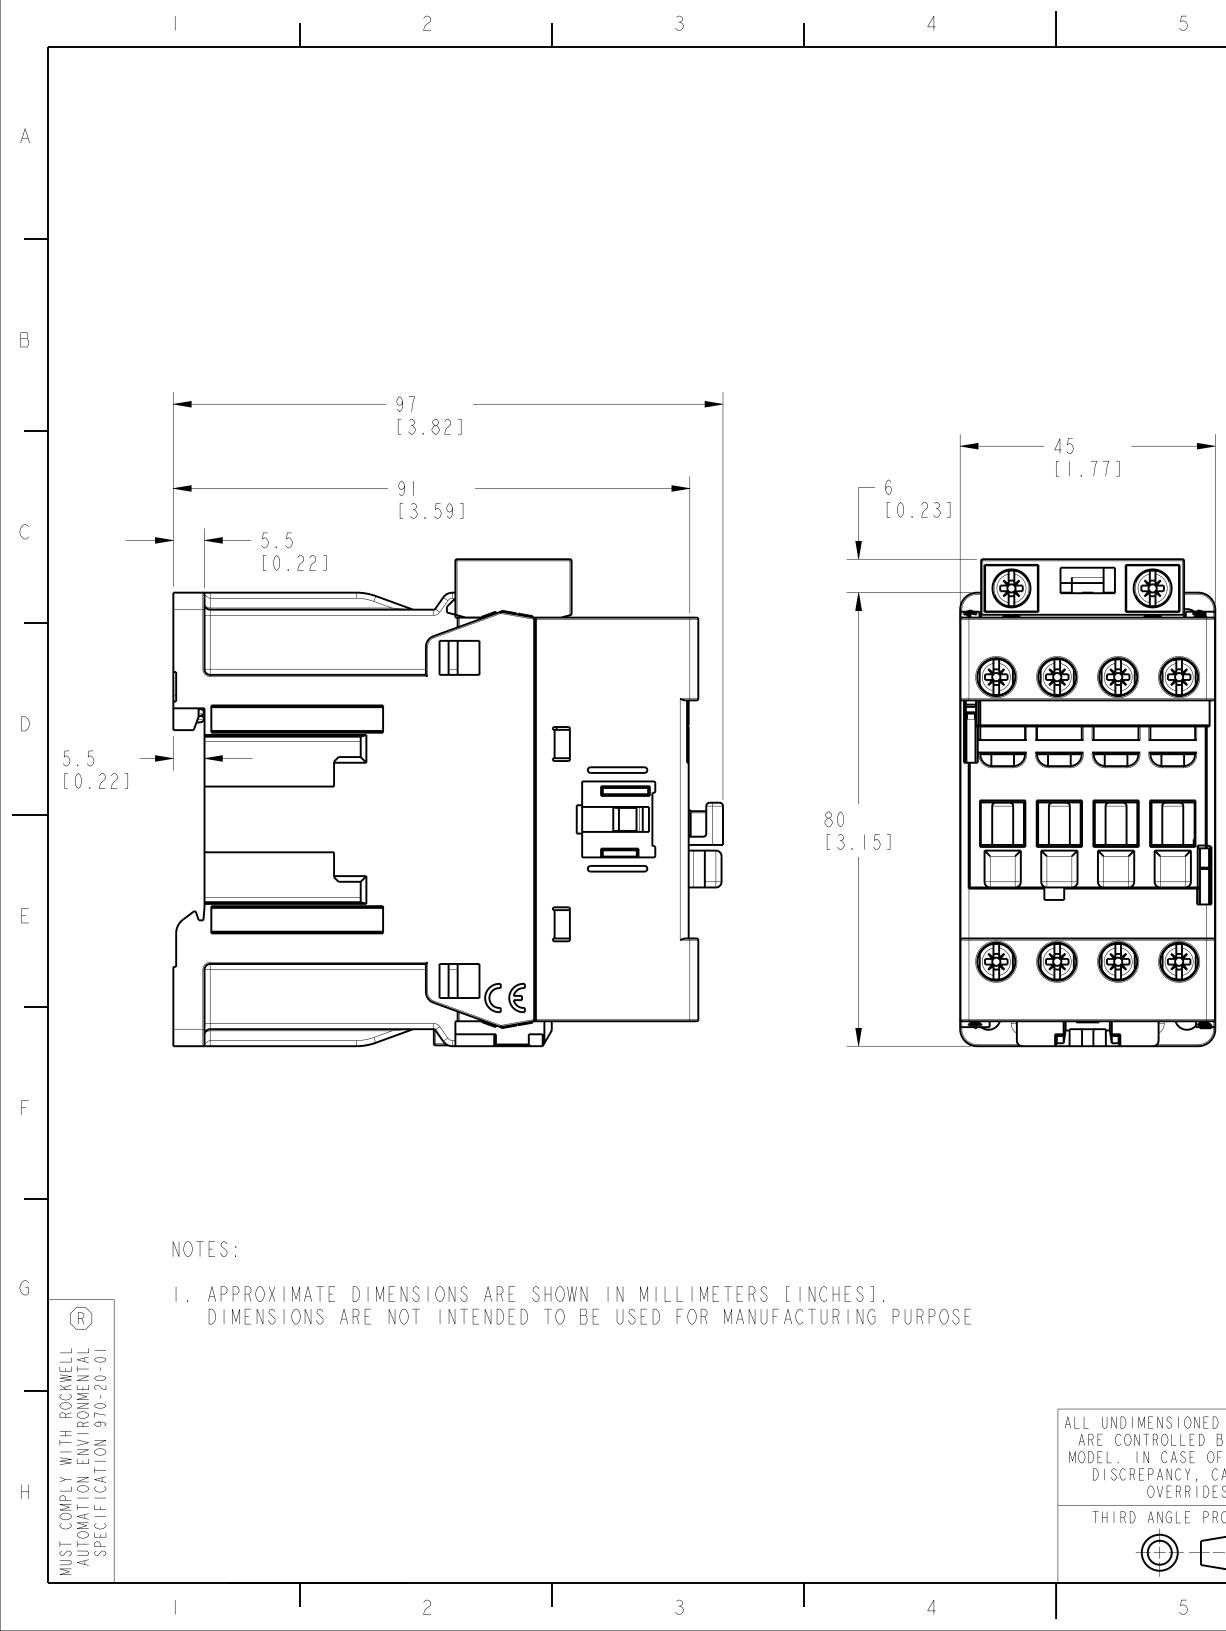

|                                                             | 6                       | 7                                               | 8                                                                                                                                                                                                                                               |                   |
|-------------------------------------------------------------|-------------------------|-------------------------------------------------|-------------------------------------------------------------------------------------------------------------------------------------------------------------------------------------------------------------------------------------------------|-------------------|
|                                                             |                         | P=PERFORM<br>X=IDENTIFIES A<br>�=ENGINEERING AN | QUALITY CLASSIFICATION TABLE   ANCE, F=FIT, A=ASSEMBLY   APPLICABLE CLASSIFICATION(   D/OR MANUFACTURING REQUIRE   IREMENT-CONFORMANCE IS MAN   Constant   DRAWING CONE   GI-HI                                                                 | EMENT ,           |
|                                                             |                         |                                                 |                                                                                                                                                                                                                                                 | В                 |
|                                                             |                         |                                                 |                                                                                                                                                                                                                                                 | С                 |
|                                                             |                         |                                                 |                                                                                                                                                                                                                                                 | D                 |
|                                                             |                         |                                                 |                                                                                                                                                                                                                                                 | E                 |
|                                                             |                         | OMETRIC VIEW                                    | ×                                                                                                                                                                                                                                               | F                 |
|                                                             |                         |                                                 |                                                                                                                                                                                                                                                 | G                 |
| ) GEOMETRIE<br>BY THE CAD<br>F DIMENSIO<br>CAD MODEL<br>ES. | N Rockw                 |                                                 | CONFIDENTIAL AND PROPRIETARY INFORMAT<br>THIS DOCUMENT CONTAINS CONFIDENTIAL AND PRO<br>INFORMATION OF ROCKWELL AUTOMATION, INC.<br>NOT BE USED, COPIED OR DISCLOSED TO OTHERS<br>WITH THE AUTHORIZED WRITTEN PERMISSION OF<br>AUTOMATION, INC. |                   |
| ROJECTION                                                   | CUSTOMER DRW,700-EF220Q | J / 700-EF310QJ                                 | DATE: 2022-09-23 SHEET I<br>SIZE DIR<br>10006997273                                                                                                                                                                                             | OF I<br>VER<br>OO |