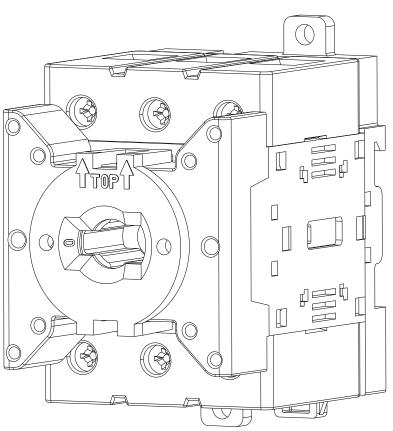

| 6 | / |
|---|---|
|   |   |

8

А

В

С

D

E

F

G

|                                                                        |                                       | 1000                                                                                                                                                                                                                                                                                 | 78   6244                     | CAD MODEL   | -   |  |
|------------------------------------------------------------------------|---------------------------------------|--------------------------------------------------------------------------------------------------------------------------------------------------------------------------------------------------------------------------------------------------------------------------------------|-------------------------------|-------------|-----|--|
| NED GEOMETRIES<br>D BY THE CAD<br>OF DIMENSION<br>, CAD MODEL<br>IDES. | Rockwell<br>Automation                | CONFIDENTIAL AND PROPRIETARY INFORMATION.<br>THIS DOCUMENT CONTAINS CONFIDENTIAL AND PROPRIETARY<br>INFORMATION OF ROCKWELL AUTOMATION, INC. AND MAY<br>NOT BE USED, COPIED OR DISCLOSED TO OTHERS, EXCEPT<br>WITH THE AUTHORIZED WRITTEN PERMISSION OF ROCKWELL<br>AUTOMATION, INC. |                               |             |     |  |
| PROJECTION                                                             | CUSTOMER OUTLINE DRAWING              |                                                                                                                                                                                                                                                                                      | DATE: 2024-02-13 SHEET 1 OF 1 |             |     |  |
|                                                                        | BASE/DIN MOUNT SWITCH                 | SIZE                                                                                                                                                                                                                                                                                 | DIR                           |             | VER |  |
| <u>_</u>                                                               | 194E, 63 AMP ASSEMBLY                 |                                                                                                                                                                                                                                                                                      | 100075                        | 10007816740 |     |  |
|                                                                        | CREATED BY:LEQUENTIN CHANGED BY:****  |                                                                                                                                                                                                                                                                                      | 1000/810/40                   |             | 00  |  |
|                                                                        | · · · · · · · · · · · · · · · · · · · |                                                                                                                                                                                                                                                                                      |                               |             | J   |  |