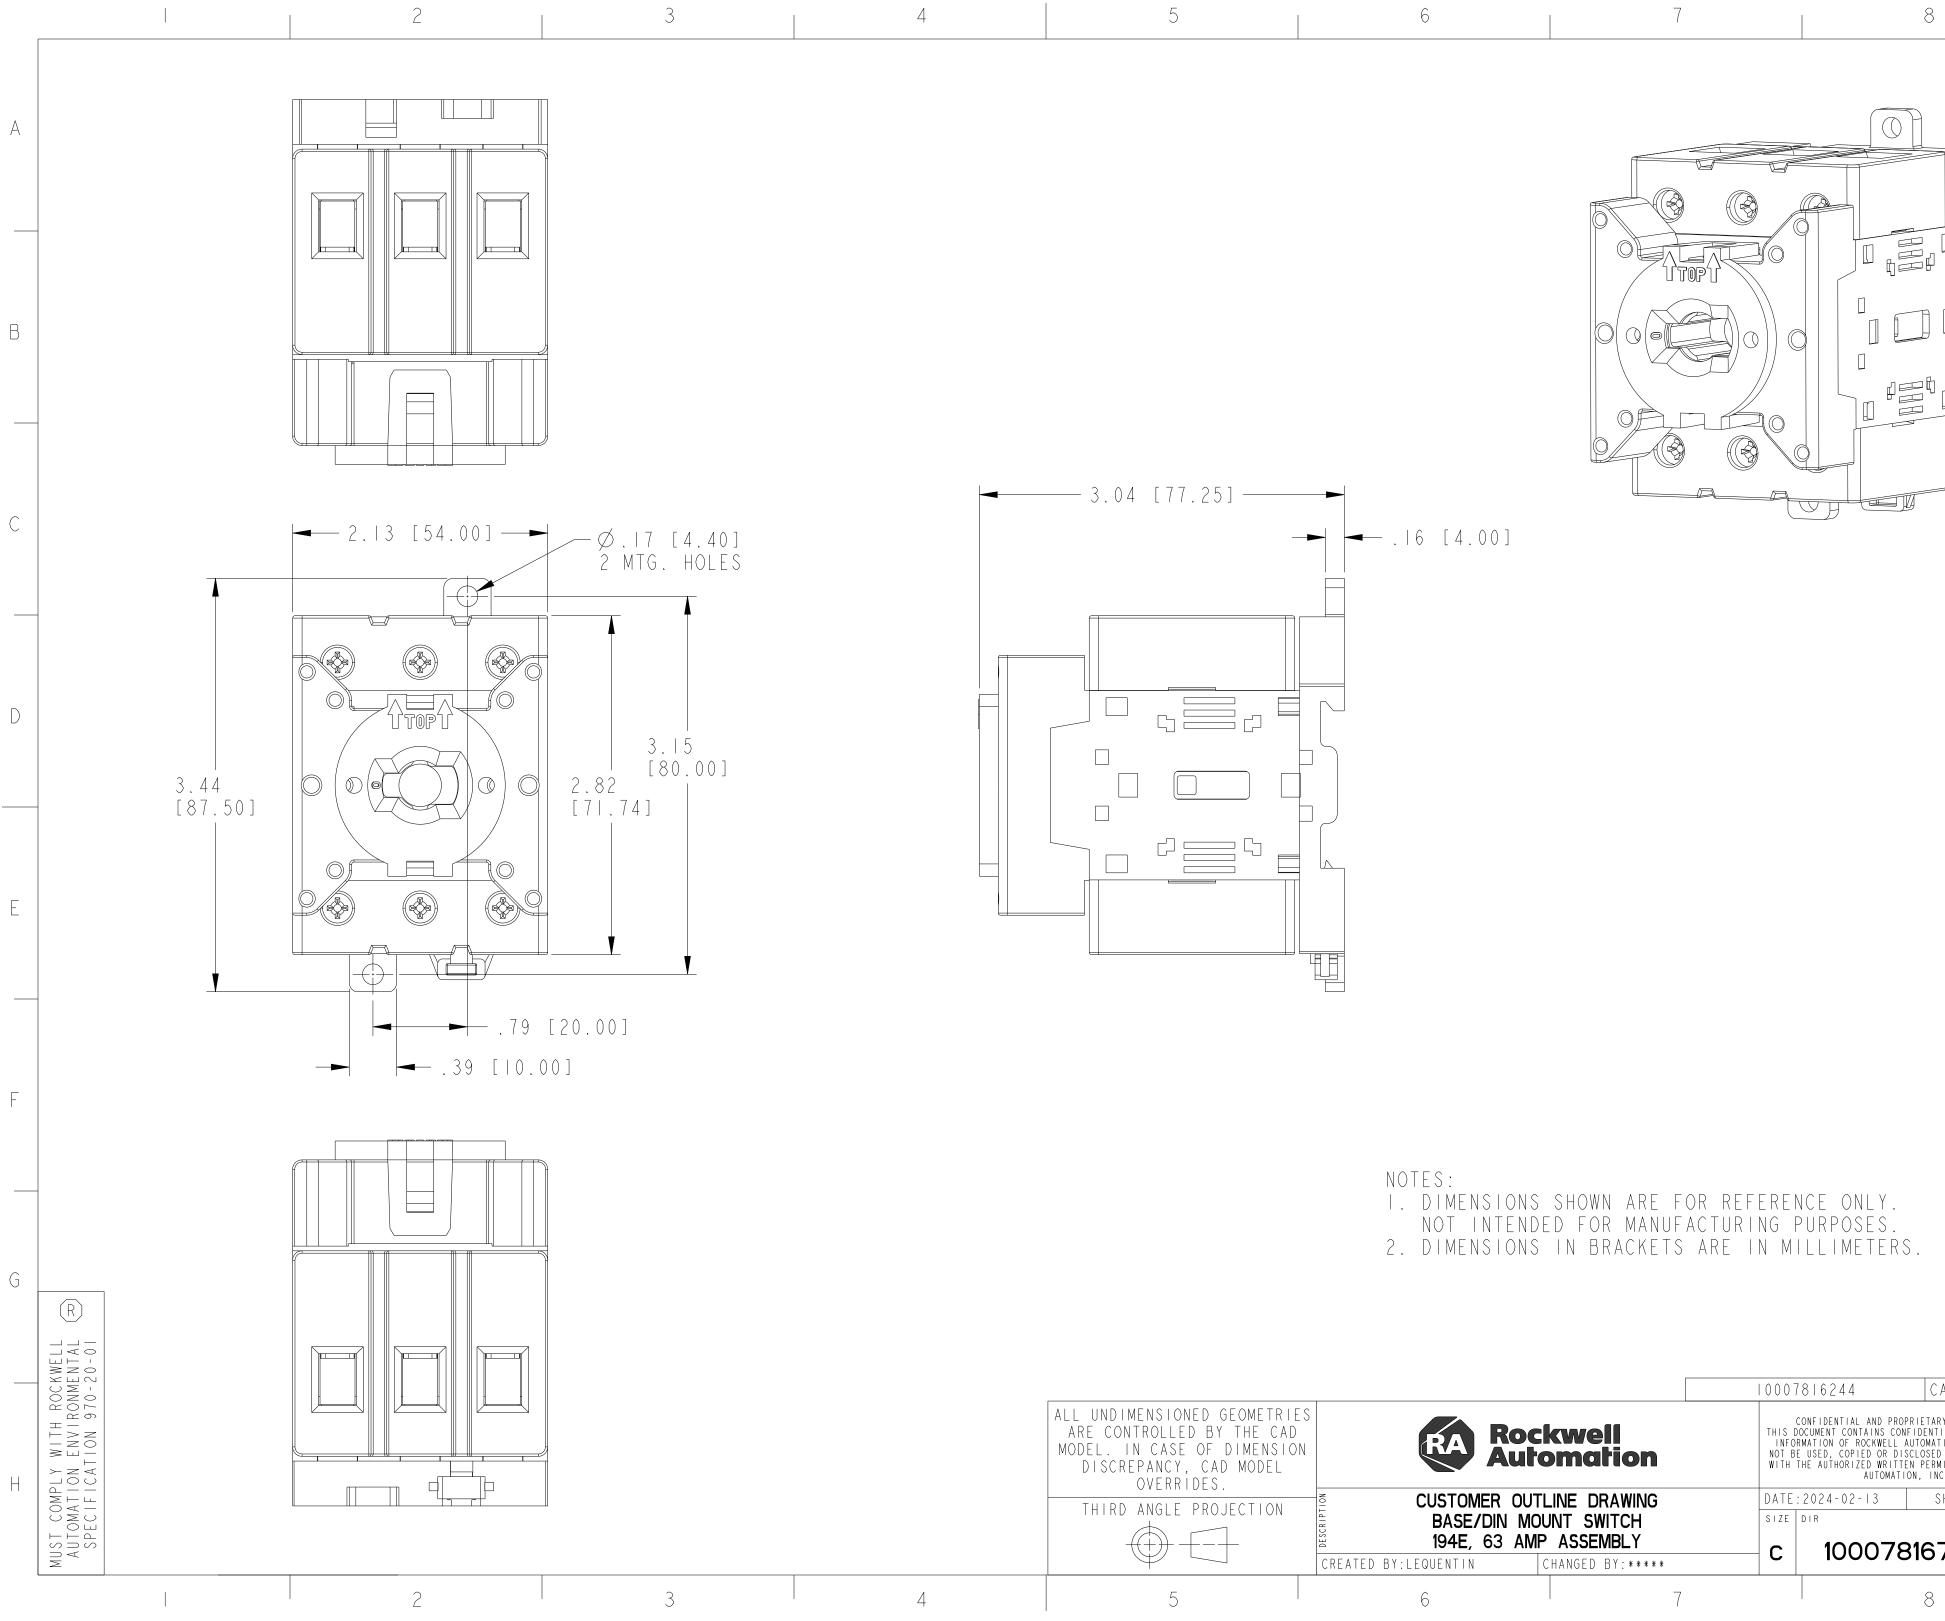

| 6 | / |
|---|---|
|   |   |

8

А

В

С

D

E

F

G

|                                                                        |                                       | 1000                                                                                                                                                                                                                                                                                 | 78   6244                     | CAD MODEL   | -   |  |
|------------------------------------------------------------------------|---------------------------------------|--------------------------------------------------------------------------------------------------------------------------------------------------------------------------------------------------------------------------------------------------------------------------------------|-------------------------------|-------------|-----|--|
| NED GEOMETRIES<br>D BY THE CAD<br>OF DIMENSION<br>, CAD MODEL<br>IDES. | Rockwell<br>Automation                | CONFIDENTIAL AND PROPRIETARY INFORMATION.<br>THIS DOCUMENT CONTAINS CONFIDENTIAL AND PROPRIETARY<br>INFORMATION OF ROCKWELL AUTOMATION, INC. AND MAY<br>NOT BE USED, COPIED OR DISCLOSED TO OTHERS, EXCEPT<br>WITH THE AUTHORIZED WRITTEN PERMISSION OF ROCKWELL<br>AUTOMATION, INC. |                               |             |     |  |
| PROJECTION                                                             | CUSTOMER OUTLINE DRAWING              |                                                                                                                                                                                                                                                                                      | DATE: 2024-02-13 SHEET 1 OF 1 |             |     |  |
|                                                                        | BASE/DIN MOUNT SWITCH                 | SIZE                                                                                                                                                                                                                                                                                 | DIR                           |             | VER |  |
| <u>_</u>                                                               | 194E, 63 AMP ASSEMBLY                 |                                                                                                                                                                                                                                                                                      | 100075                        | 10007816740 |     |  |
|                                                                        | CREATED BY:LEQUENTIN CHANGED BY:****  |                                                                                                                                                                                                                                                                                      | 1000/810/40                   |             | 00  |  |
|                                                                        | · · · · · · · · · · · · · · · · · · · |                                                                                                                                                                                                                                                                                      |                               |             | J   |  |