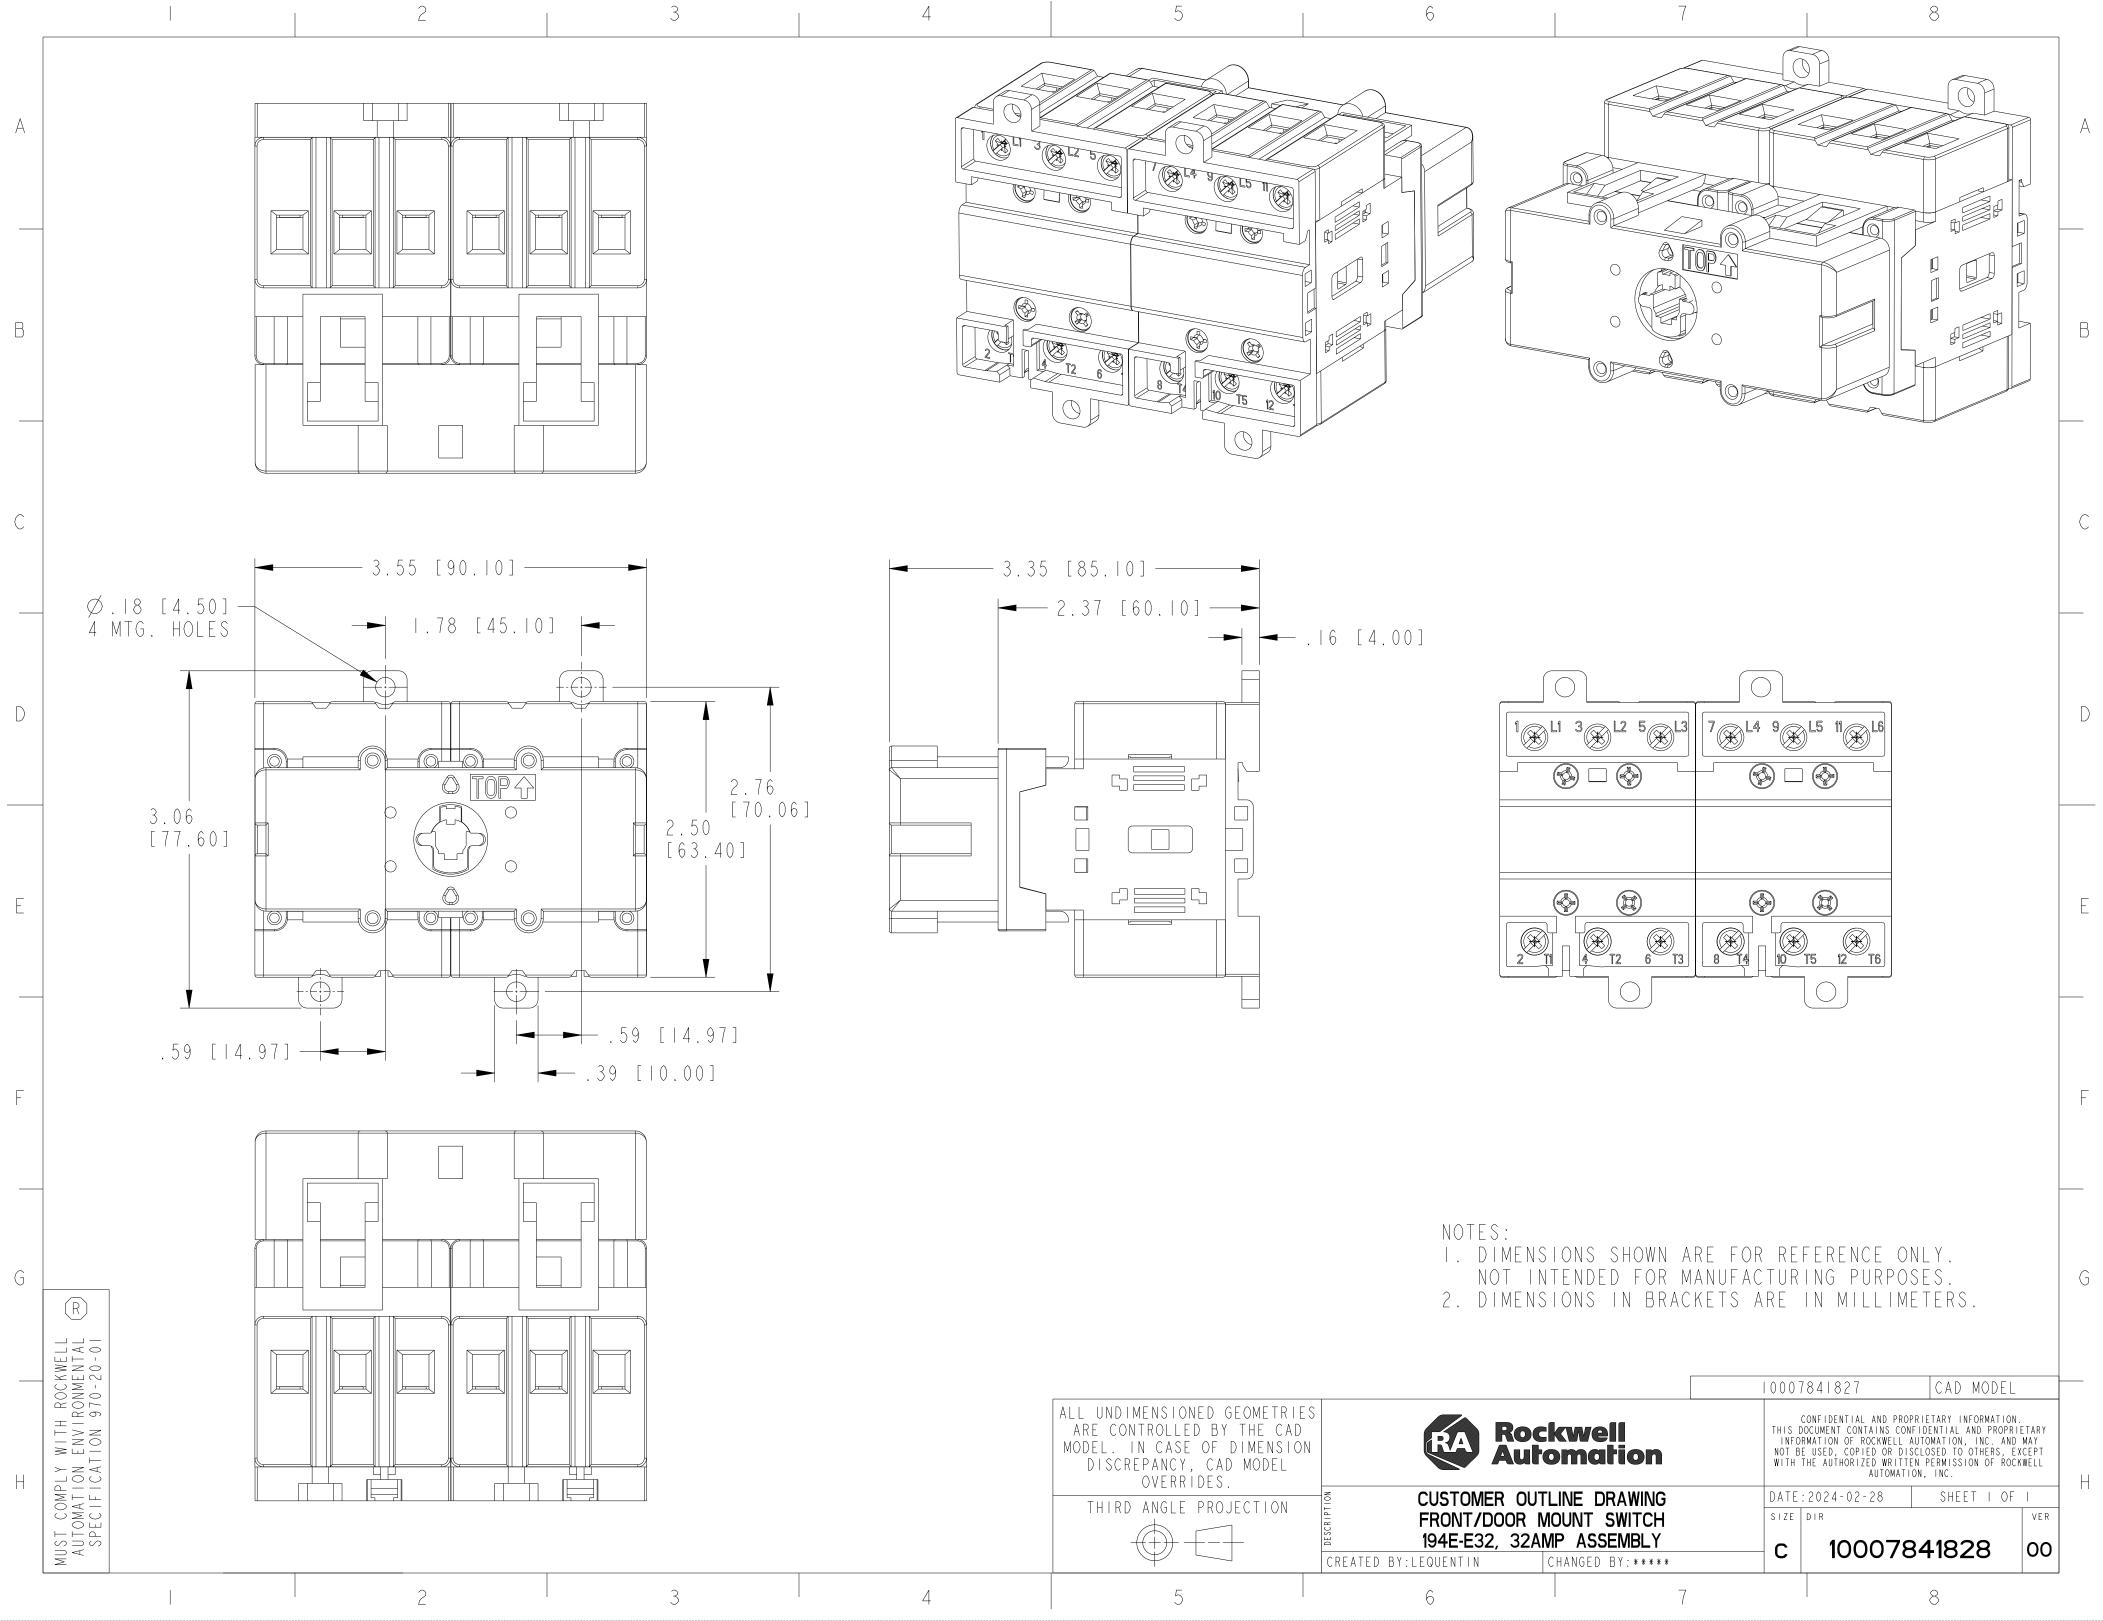

|                                                                  |                                                                                                                                                                                                                                                                                                                                                                                                                                                                                                                                                                                                                                                                                                                                                                                                                                                                                                                                                                                                          | 1000           | 7841827                                                                                                                                                                                                                                                                              | CAD MODEL |              |  |
|------------------------------------------------------------------|----------------------------------------------------------------------------------------------------------------------------------------------------------------------------------------------------------------------------------------------------------------------------------------------------------------------------------------------------------------------------------------------------------------------------------------------------------------------------------------------------------------------------------------------------------------------------------------------------------------------------------------------------------------------------------------------------------------------------------------------------------------------------------------------------------------------------------------------------------------------------------------------------------------------------------------------------------------------------------------------------------|----------------|--------------------------------------------------------------------------------------------------------------------------------------------------------------------------------------------------------------------------------------------------------------------------------------|-----------|--------------|--|
| ED GEOMETRIES<br>BY THE CAD<br>OF DIMENSION<br>CAD MODEL<br>DES. | RA Rockwell<br>Automati                                                                                                                                                                                                                                                                                                                                                                                                                                                                                                                                                                                                                                                                                                                                                                                                                                                                                                                                                                                  | ON THIS<br>INF | CONFIDENTIAL AND PROPRIETARY INFORMATION.<br>THIS DOCUMENT CONTAINS CONFIDENTIAL AND PROPRIETARY<br>INFORMATION OF ROCKWELL AUTOMATION, INC. AND MAY<br>NOT BE USED, COPIED OR DISCLOSED TO OTHERS, EXCEPT<br>WITH THE AUTHORIZED WRITTEN PERMISSION OF ROCKWELL<br>AUTOMATION, INC. |           |              |  |
| PROJECTION                                                       | CUSTOMER OUTLINE DRA                                                                                                                                                                                                                                                                                                                                                                                                                                                                                                                                                                                                                                                                                                                                                                                                                                                                                                                                                                                     | WING DAT       | DATE: 2024-02-28                                                                                                                                                                                                                                                                     |           | SHEET I OF I |  |
| ROJECTION                                                        | FRONT/DOOR MOUNT SW                                                                                                                                                                                                                                                                                                                                                                                                                                                                                                                                                                                                                                                                                                                                                                                                                                                                                                                                                                                      | ITCH SIZE      | DIR                                                                                                                                                                                                                                                                                  |           | VER          |  |
|                                                                  | Image: Second stateImage: Second stateSecond | I              | 100078                                                                                                                                                                                                                                                                               | 841828    | 00           |  |
|                                                                  |                                                                                                                                                                                                                                                                                                                                                                                                                                                                                                                                                                                                                                                                                                                                                                                                                                                                                                                                                                                                          |                |                                                                                                                                                                                                                                                                                      |           |              |  |