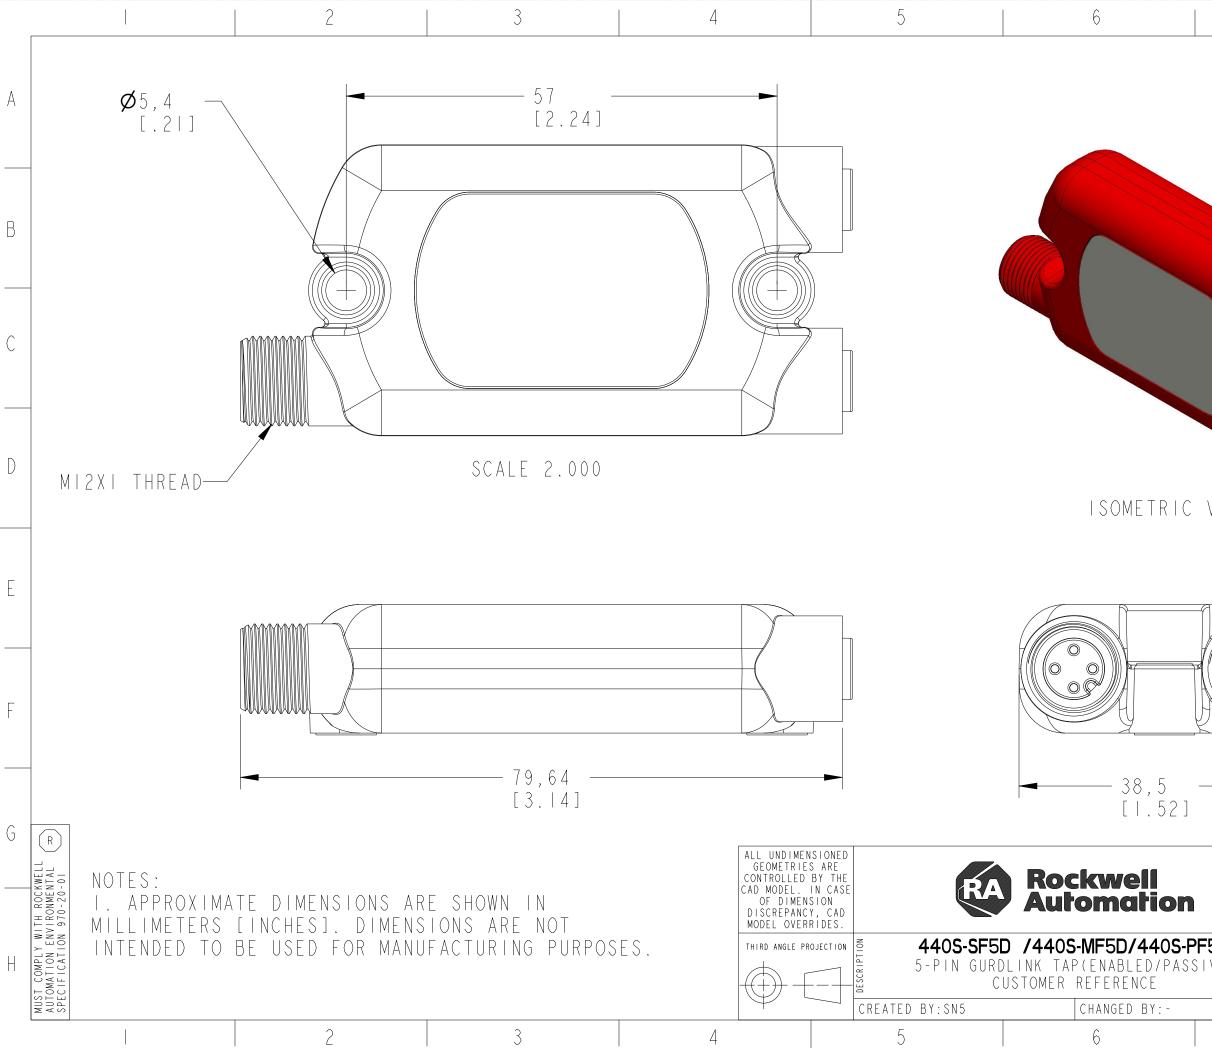

| 7                    |                                    |                                    |            |                             | 8                                    |                      |     |   |  |
|----------------------|------------------------------------|------------------------------------|------------|-----------------------------|--------------------------------------|----------------------|-----|---|--|
|                      | X = I [<br>◇= E N G I<br>: REGUL / | P=PERFOR<br>DENTIFIES<br>NEERING A | Z          | FIT, A<br>_E CLA:<br>UFACTU | =ASSEMBLY<br>SSIFICATIO<br>RING REQU | ,<br>ON(S)<br>IIREME |     | А |  |
|                      |                                    |                                    |            |                             |