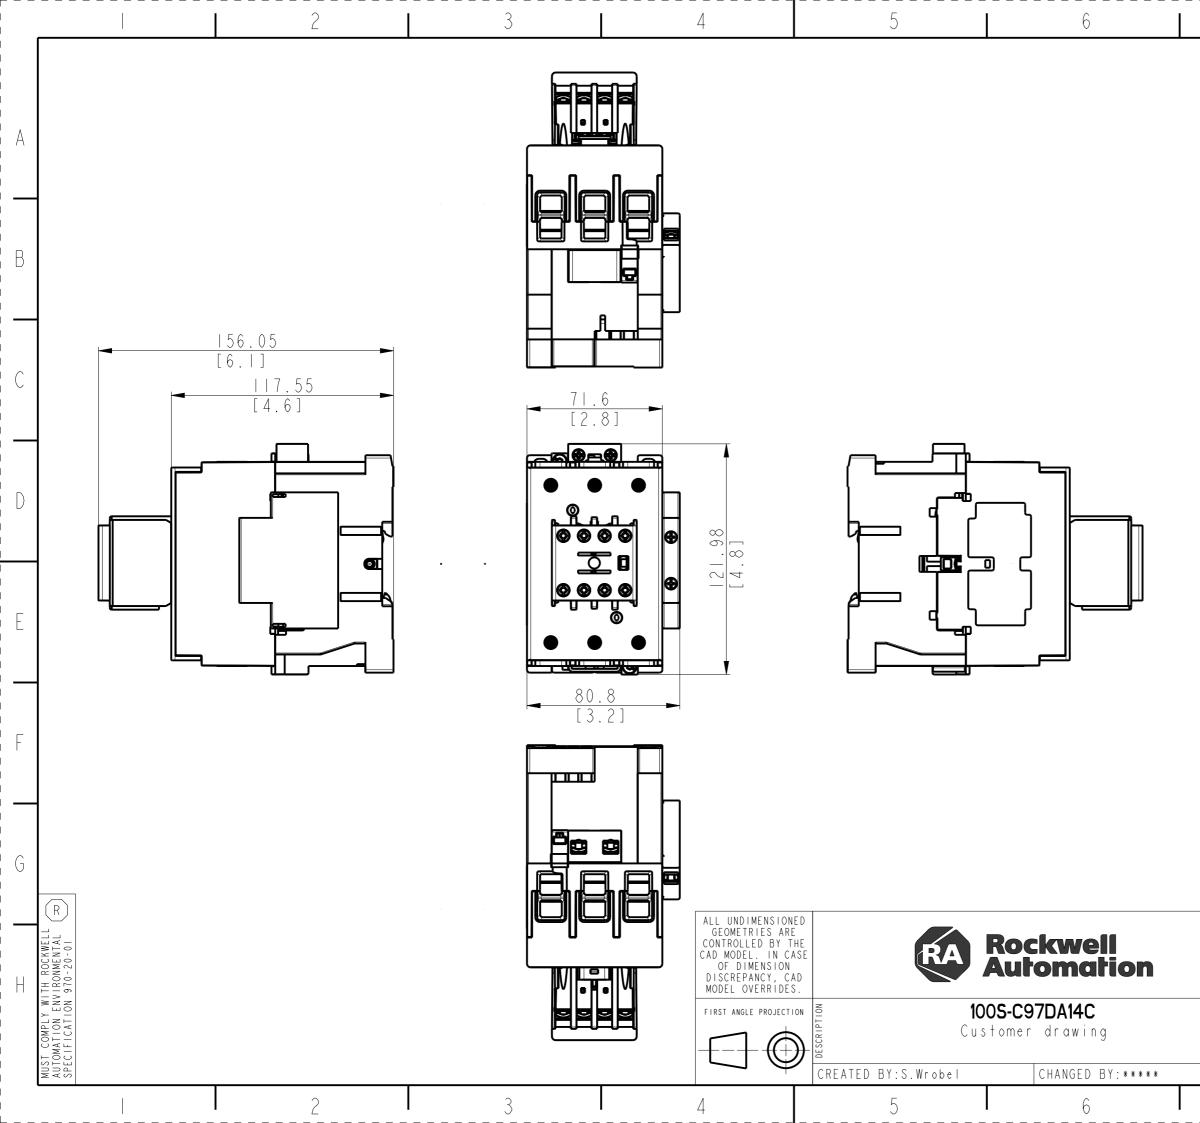

| 7                     | 1                                                                                           | 8                                    |                                            |                                   |                                   |             |   |
|-----------------------|---------------------------------------------------------------------------------------------|--------------------------------------|--------------------------------------------|-----------------------------------|-----------------------------------|-------------|---|
| X = I<br>♦= E NG I    | CRITICAL TO QUALI<br>P=PERFORMANCE,<br>DENTIFIES APPLI<br>NEERING AND/OR<br>ATORY REQUIREME | F=FIT,<br>CABLE CL<br>MANUFACT       | A=ASS<br>ASSIF<br>TURING                   | EMBLY<