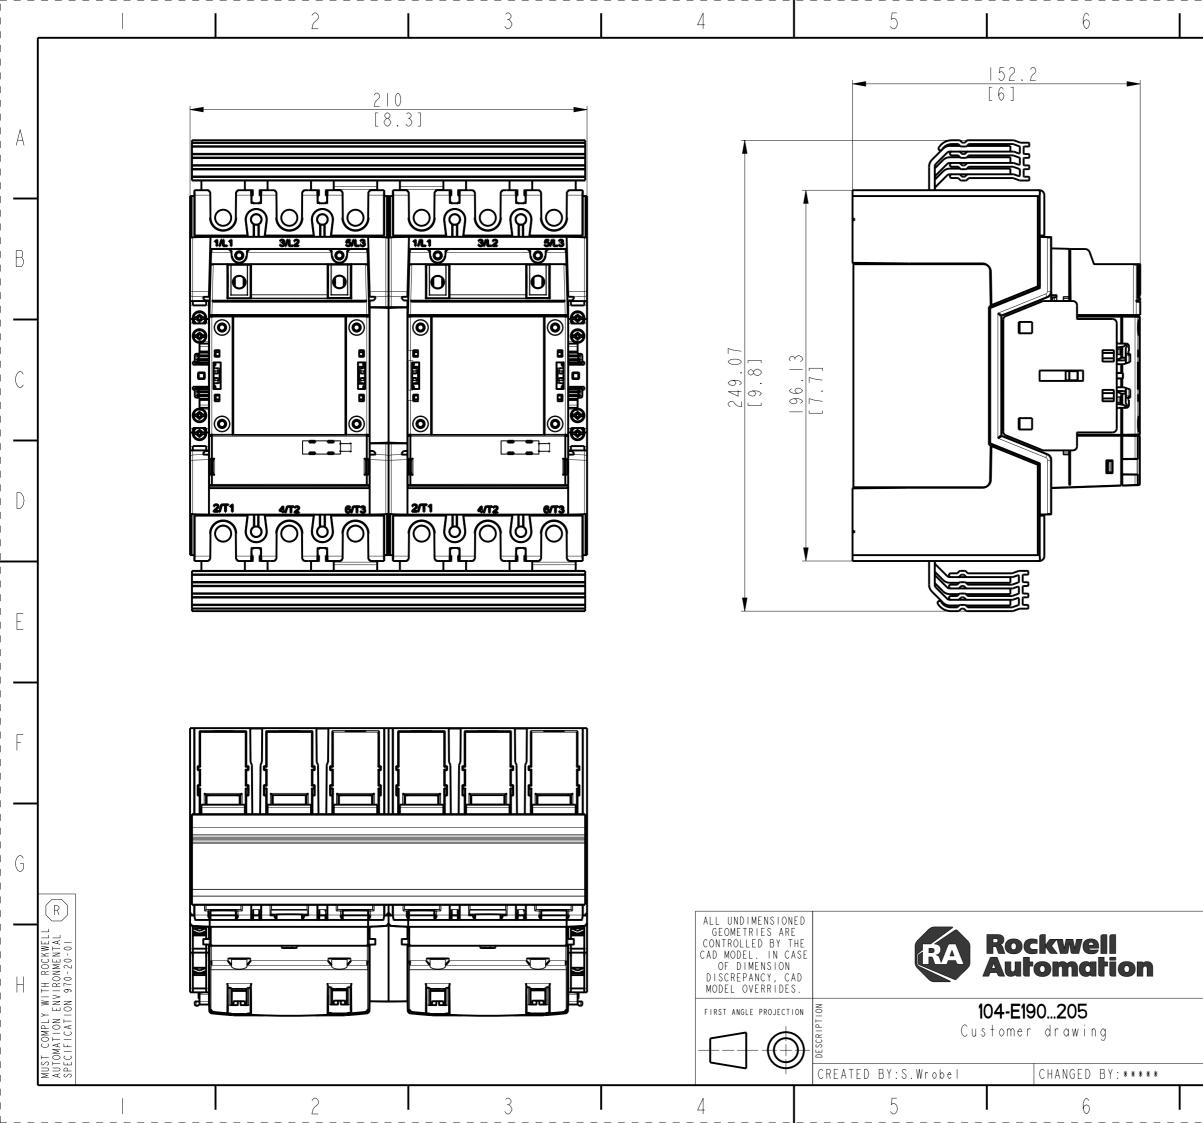

| 7                     | 8                                                                                         |                                      |                                                 |                                  |                                   |                     |   |
|-----------------------|-------------------------------------------------------------------------------------------|--------------------------------------|-------------------------------------------------|----------------------------------|-----------------------------------|---------------------|---|
| X=∣<br>♦=ENG∣         | CRITICAL TO QUALI<br>P=PERFORMANCE<br>DENTIFIES APPL<br>NEERING AND/OR<br>ATORY REQUIREMI | , F=FIT,<br>CABLE CL<br>MANUFAC      | A=ASS<br>ASSIF<br>TURING