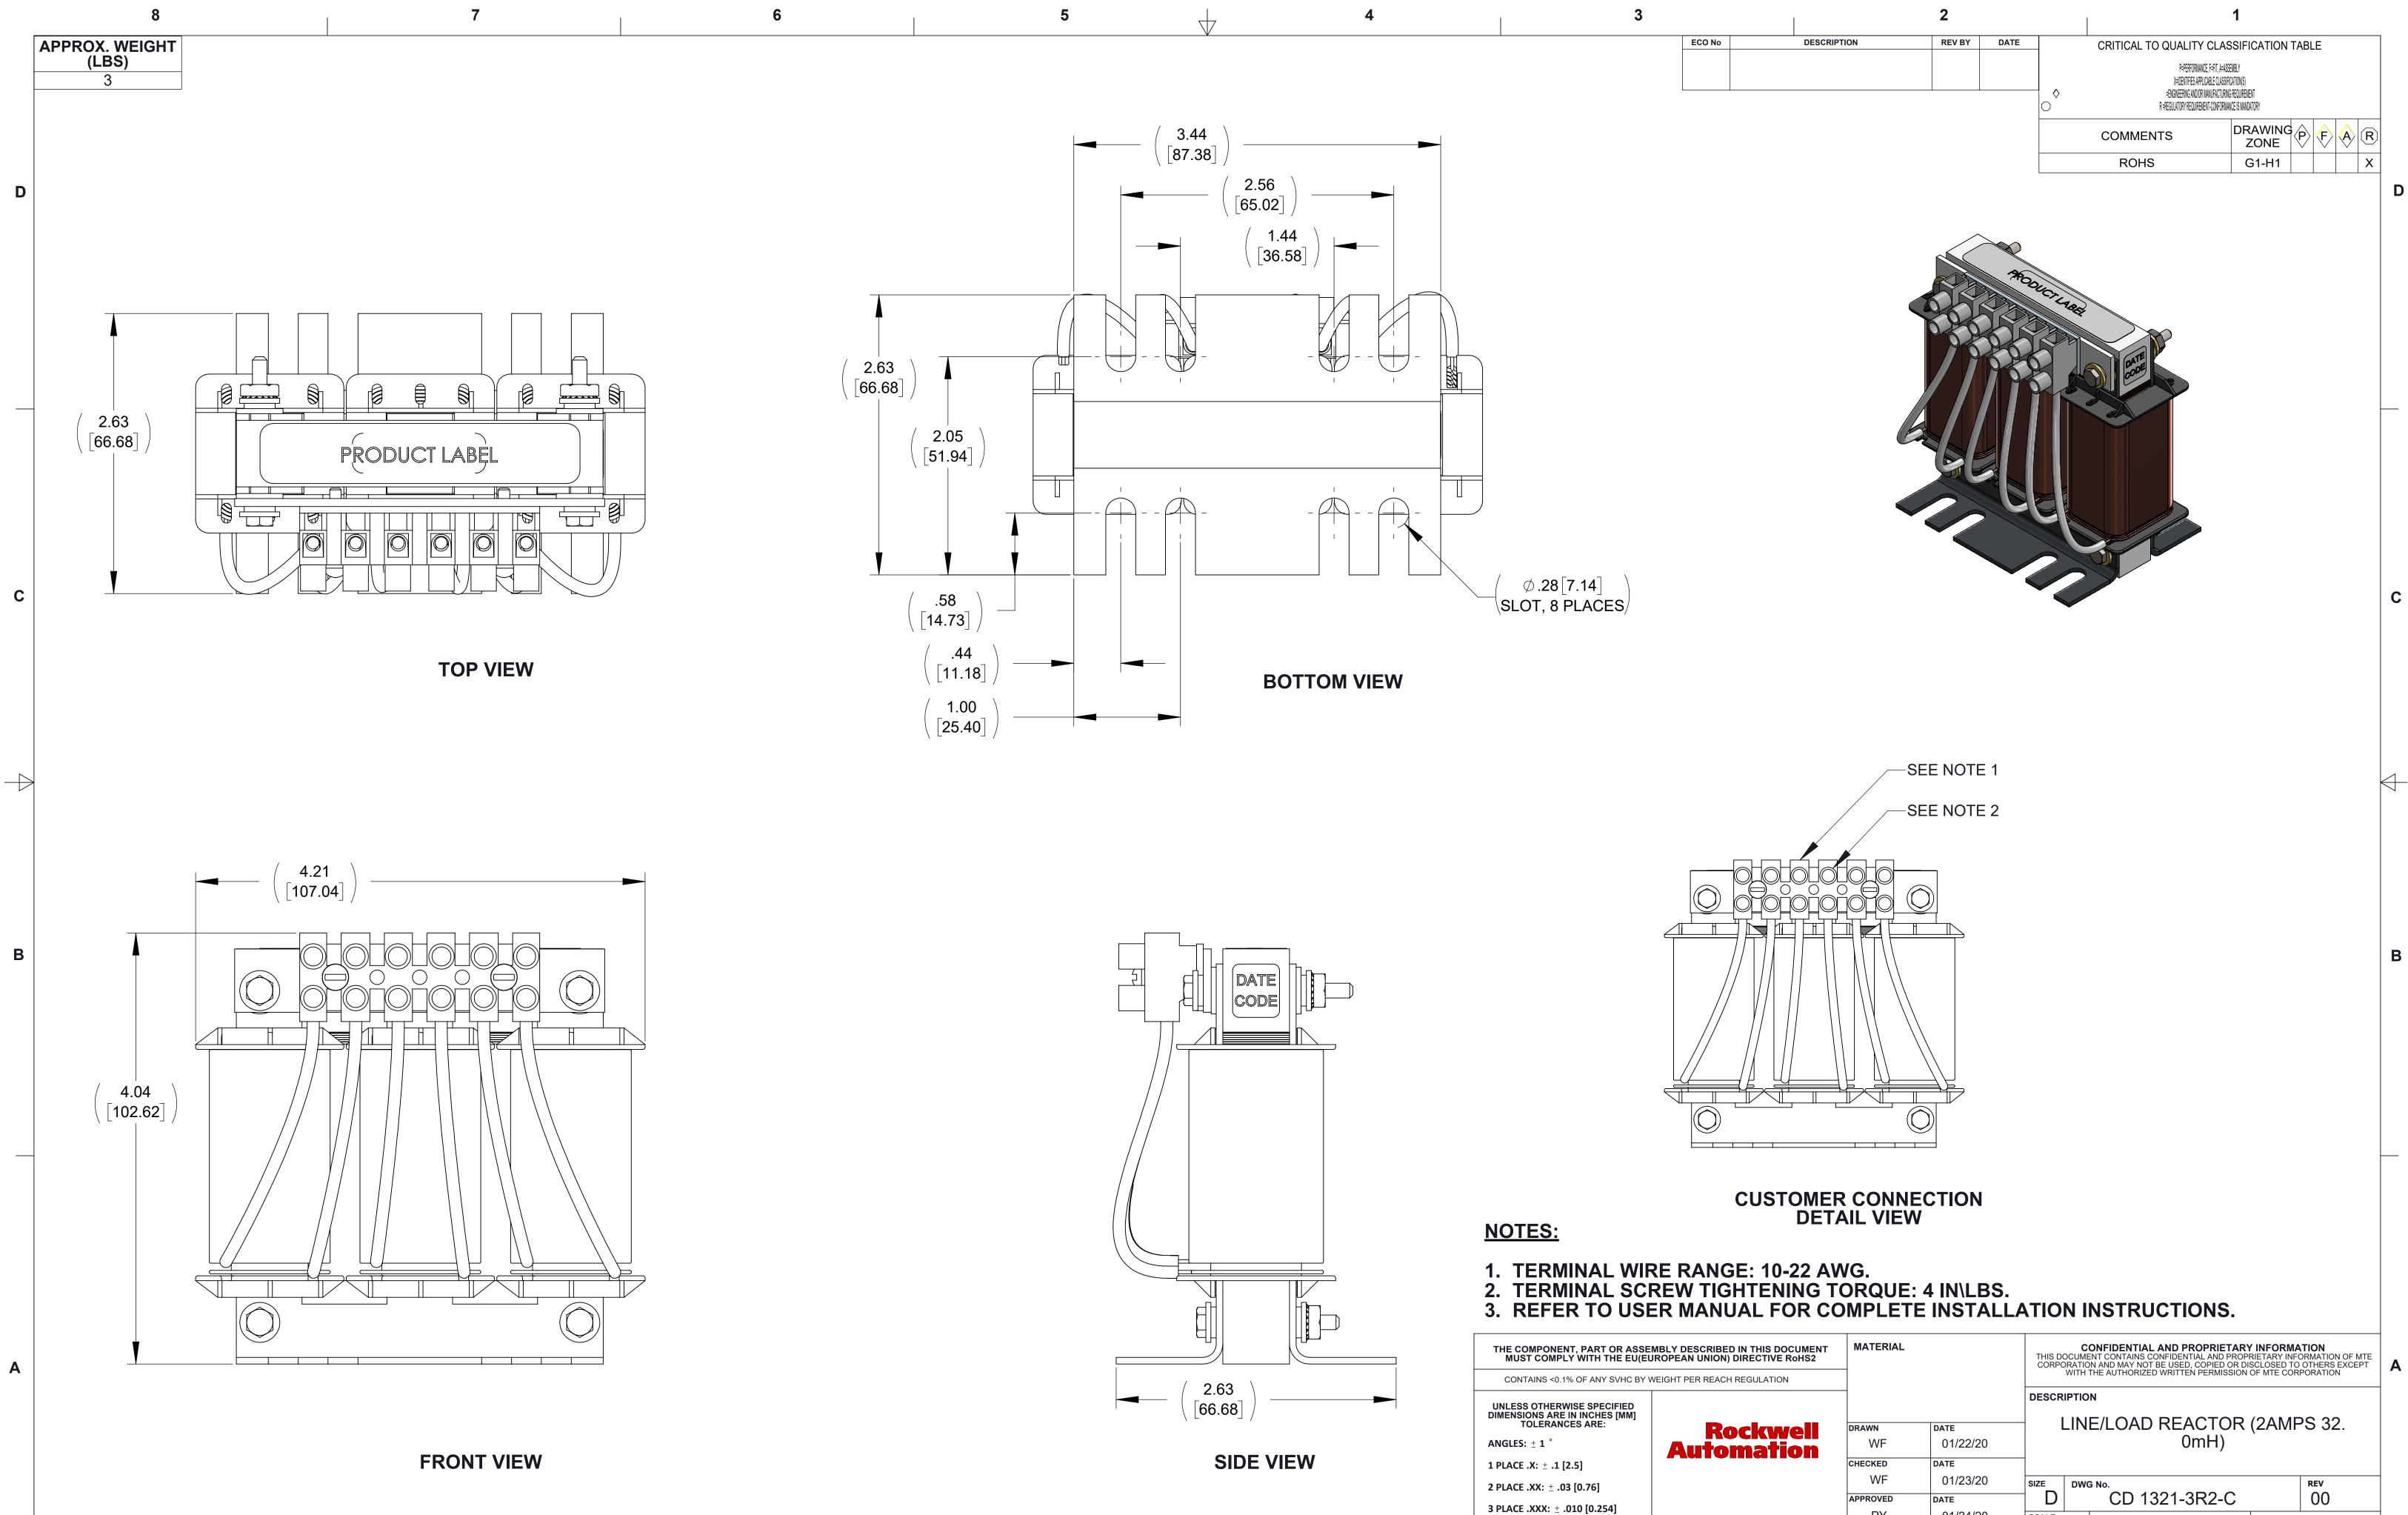

| DOCUME<br>/E RoHS2 |          | MATERIAL    |                                                           | CONFIDENTIAL AND PROPRIETARY INFORMATION<br>THIS DOCUMENT CONTAINS CONFIDENTIAL AND PROPRIETARY INFORMATION OF MTE<br>CORPORATION AND MAY NOT BE USED, COPIED OR DISCLOSED TO OTHERS EXCEPT |               |      |           |   |  |
|--------------------|----------|-------------|-----------------------------------------------------------|---------------------------------------------------------------------------------------------------------------------------------------------------------------------------------------------|---------------|------|-----------|---|--|
| ION                |          |             | WITH THE AUTHORIZED WRITTEN PERMISSION OF MTE CORPORATION |                                                                                                                                                                                             |               |      |           |   |  |
|                    |          |             | DESCRI                                                    | ρτιο                                                                                                                                                                                        | N             |      |           |   |  |
|                    |          |             |                                                           |                                                                                                                                                                                             |               |      |           |   |  |
| Nell               | DRAWN    | DATE        | _ L                                                       | LINE/LOAD REACTOR (2AMPS 32.<br>0mH)                                                                                                                                                        |               |      |           |   |  |
|                    |          | 01/22/20    |                                                           |                                                                                                                                                                                             |               |      |           |   |  |
| tion               | CHECKED  | DATE        |                                                           |                                                                                                                                                                                             |               |      |           |   |  |
|                    | CHECKED  | DATE        |                                                           |                                                                                                                                                                                             |               |      |           |   |  |
|                    | WF       | WF 01/23/20 | SIZE                                                      | DWG                                                                                                                                                                                         | DWG No. REV   |      | REV       | 1 |  |
|                    | APPROVED | DATE        | - D                                                       |                                                                                                                                                                                             | CD 1321-3R2-C | (    | 00        |   |  |
|                    | PY       | PY 01/24/20 | SCALE                                                     | 3:2                                                                                                                                                                                         |               | SHEE | ET 1 OF 1 | 1 |  |
|                    | 2        |             |                                                           |                                                                                                                                                                                             | 1             |      |           |   |  |
|                    |          | —           |                                                           |                                                                                                                                                                                             | -             |      |           |   |  |