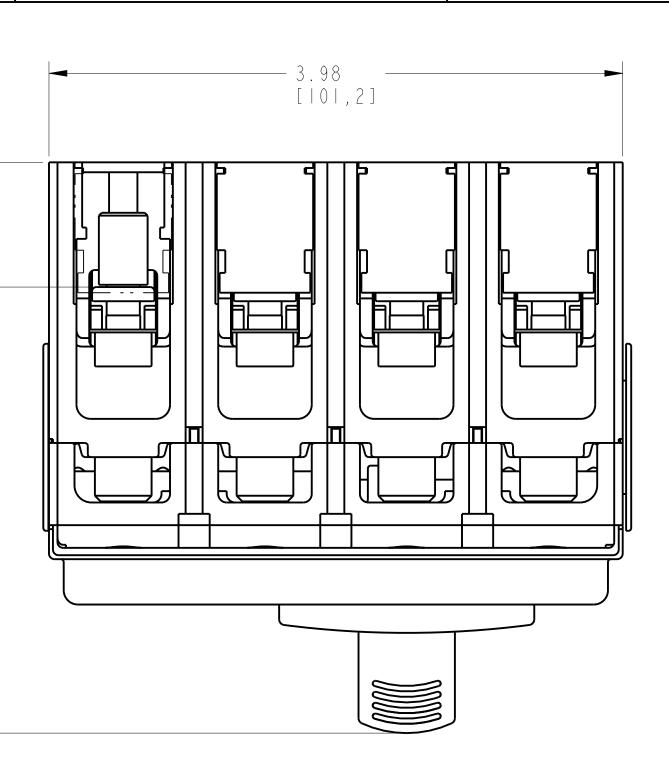

## ENDCAP KIT ASSEMBLED TO 140G-G-4-POLE

SCALE I.5:I

| 1 | A |          | $\mathbf{\wedge}$ |
|---|---|----------|-------------------|
|   | 4 | <u>ト</u> | h                 |
|   |   |          | 0                 |