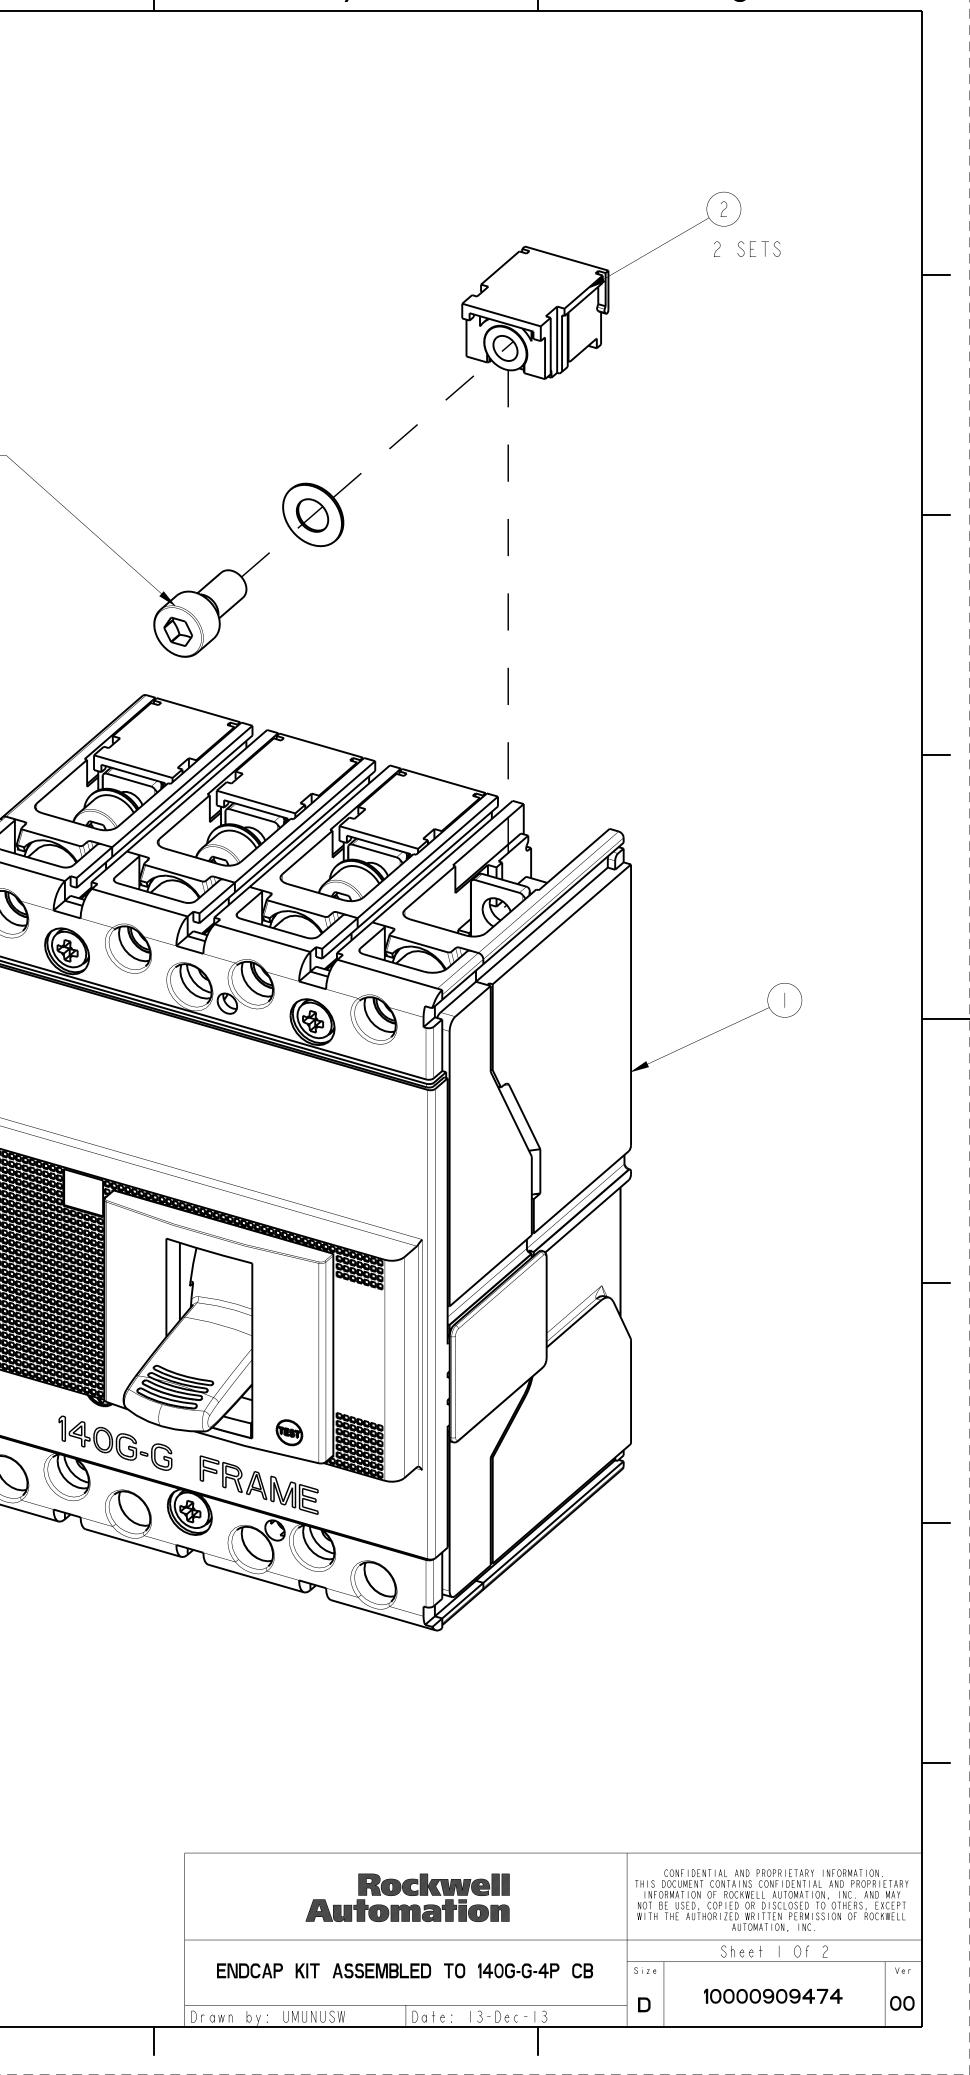

|   |      | 1                           |        | 2                   | 3      |  |
|---|------|-----------------------------|--------|---------------------|--------|--|
| Α |      | ENDCAP KIT AS               |        |                     |        |  |
|   | ΙΤΕΜ | DESCRIPTION                 | QTY    | AB CAT NUMBER       | 0.87   |  |
|   |      | MOLDED CASE CIRCUIT BREAKER |        | 40G - G - 4P - CB   | [22,0] |  |
|   | 2    | ENDCAP KIT (4 PCS)          | 2 SETS | 4 0 G - G - E C M 4 |        |  |
|   |      |                             |        |                     |        |  |

## ENDCAP KIT ASSEMBLED TO 140G-G-4-POLE

SCALE I.5:I

| 1 | A |          | $\mathbf{\wedge}$ |
|---|---|----------|-------------------|
|   | 4 | <u>ト</u> | h                 |
|   |   |          | 0                 |

ISOMETRIC VIEW

ITEM 2 : ENDCAP KIT ASSEMBLY

SCALE 7:I