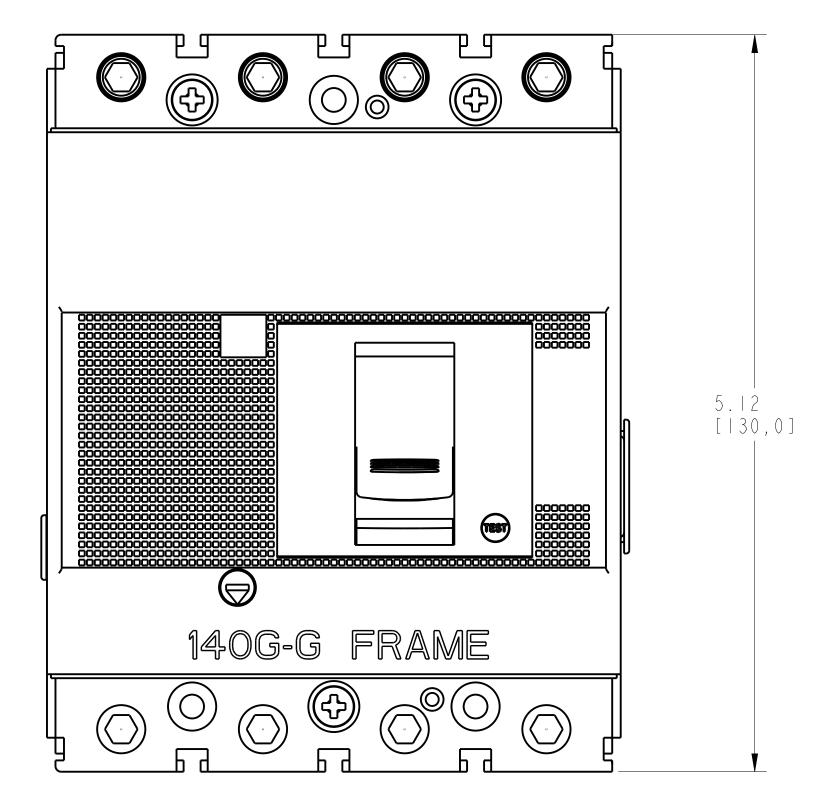

|   |      | 1                           |        | 2                   | 3      |  |
|---|------|-----------------------------|--------|---------------------|--------|--|
| Α |      | ENDCAP KIT AS               |        |                     |        |  |
|   | ΙΤΕΜ | DESCRIPTION                 | QTY    | AB CAT NUMBER       | 0.87   |  |
|   |      | MOLDED CASE CIRCUIT BREAKER |        | 40G - G - 4P - CB   | [22,0] |  |
|   | 2    | ENDCAP KIT (4 PCS)          | 2 SETS | 4 0 G - G - E C M 4 |        |  |
|   |      |                             |        |                     |        |  |