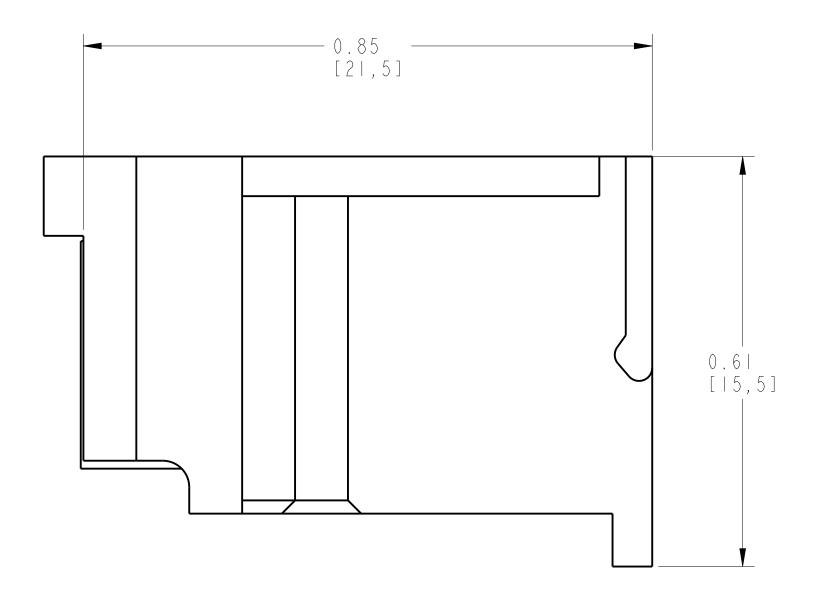

## ENDCAP KIT ASSEMBLED TO 140G-G-4-POLE

SCALE I.5:I

| 1 | A |          | $\mathbf{\wedge}$ |
|---|---|----------|-------------------|
|   | 4 | <u>ト</u> | h                 |
|   |   |          | 0                 |