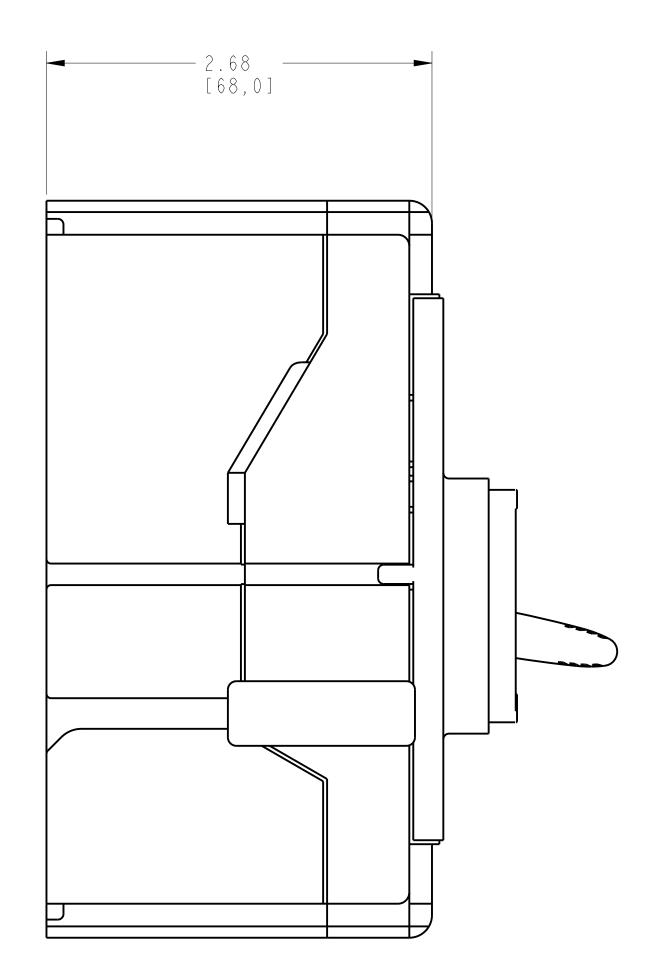

## ENDCAP KIT ASSEMBLED TO 140G-G-4-POLE

SCALE I.5:I

| 1 | A |          | $\mathbf{\wedge}$ |
|---|---|----------|-------------------|
|   | 4 | <u>ト</u> | h                 |
|   |   |          | 0                 |