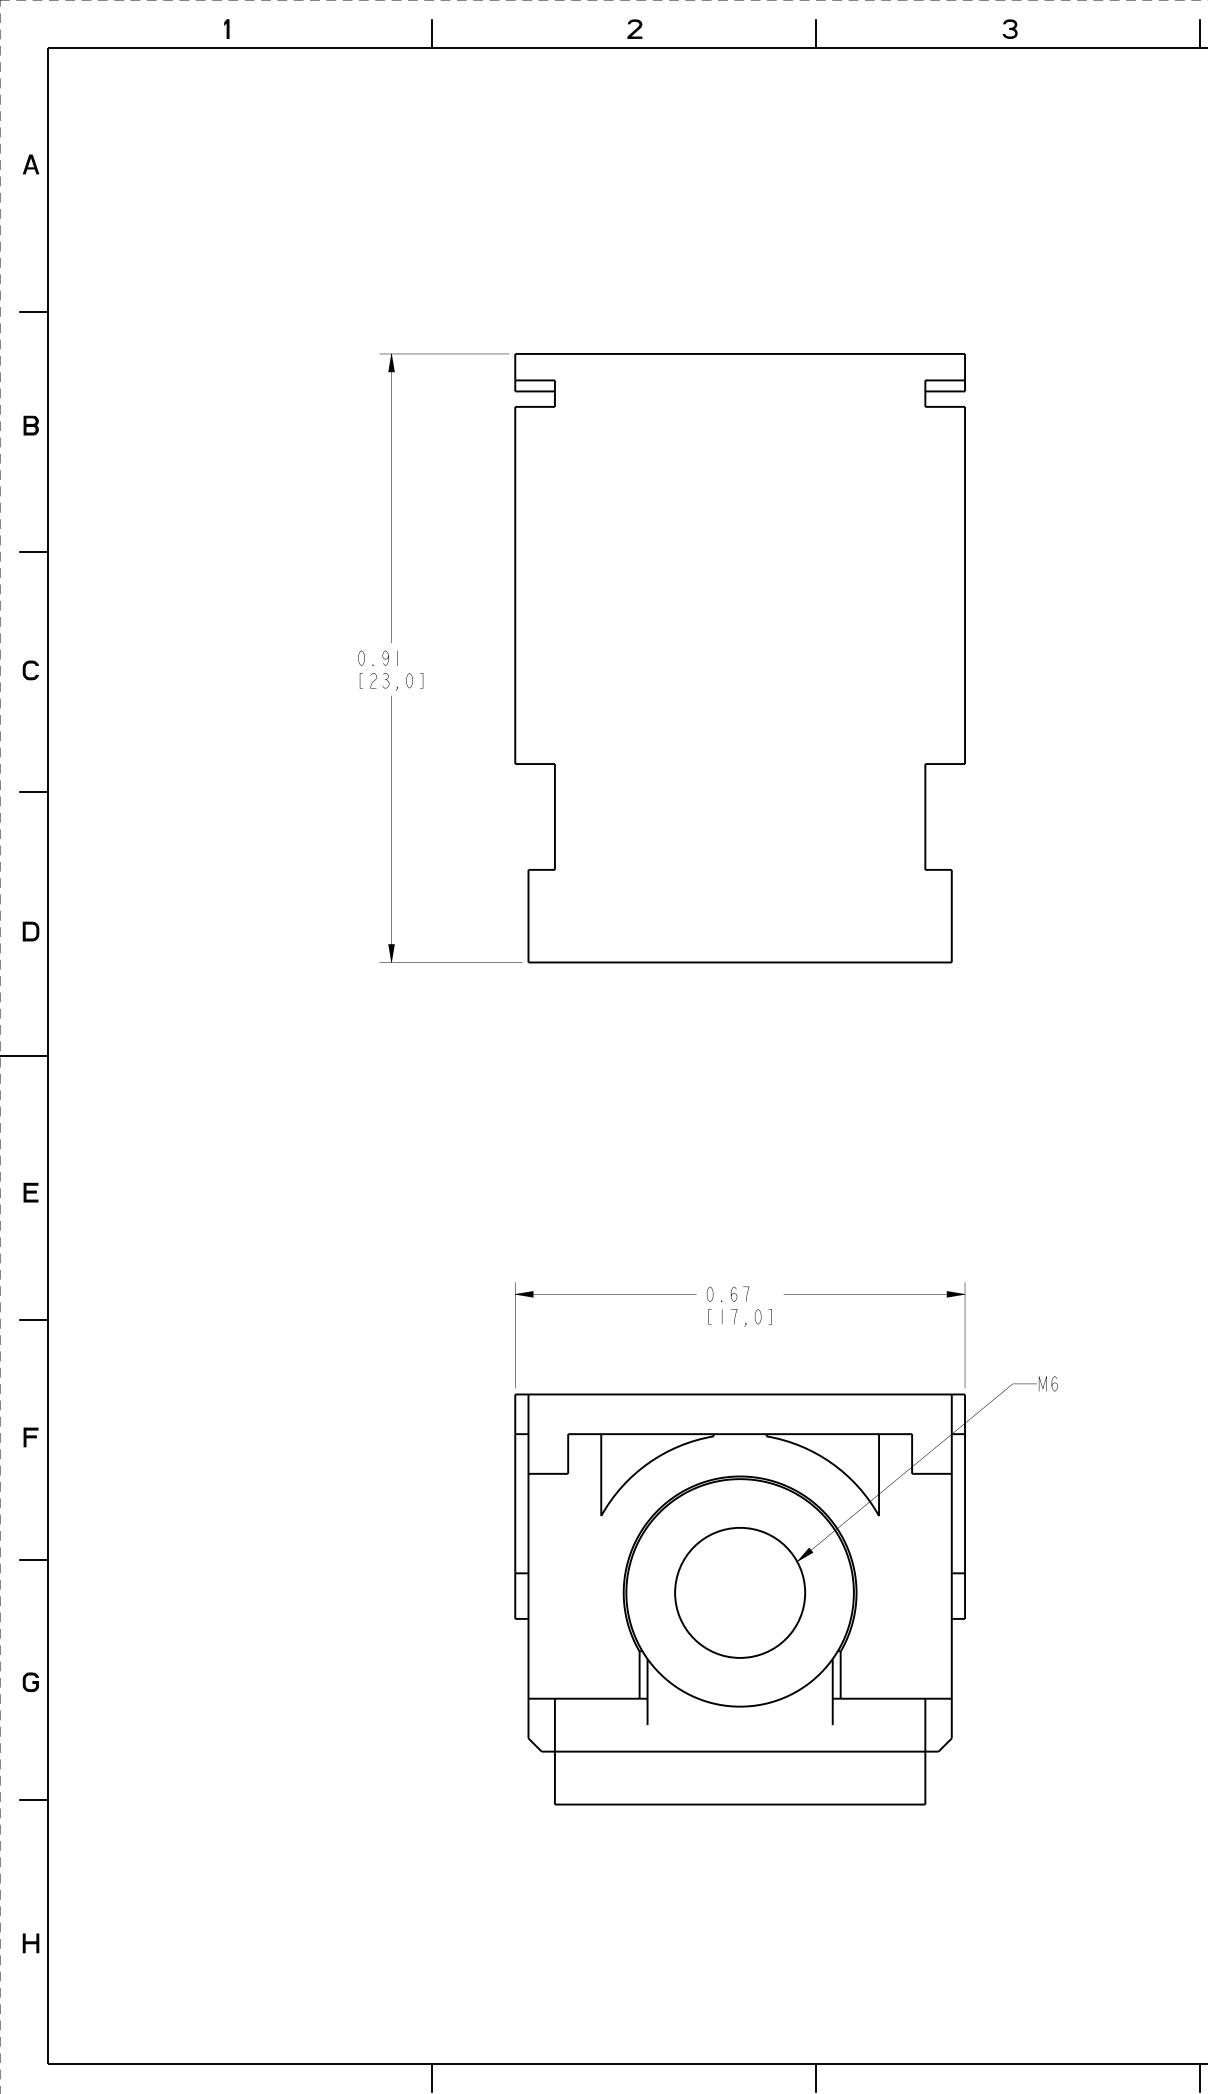

## 4 5 | 6 | 8

M6-I4MM LONG-

## ENDCAP KIT ASSEMBLED TO 140G-G-4-POLE

SCALE I.5:I

| 1 | A |          | $\mathbf{\wedge}$ |
|---|---|----------|-------------------|
|   | 4 | <u>ト</u> | h                 |
|   |   |          | 0                 |