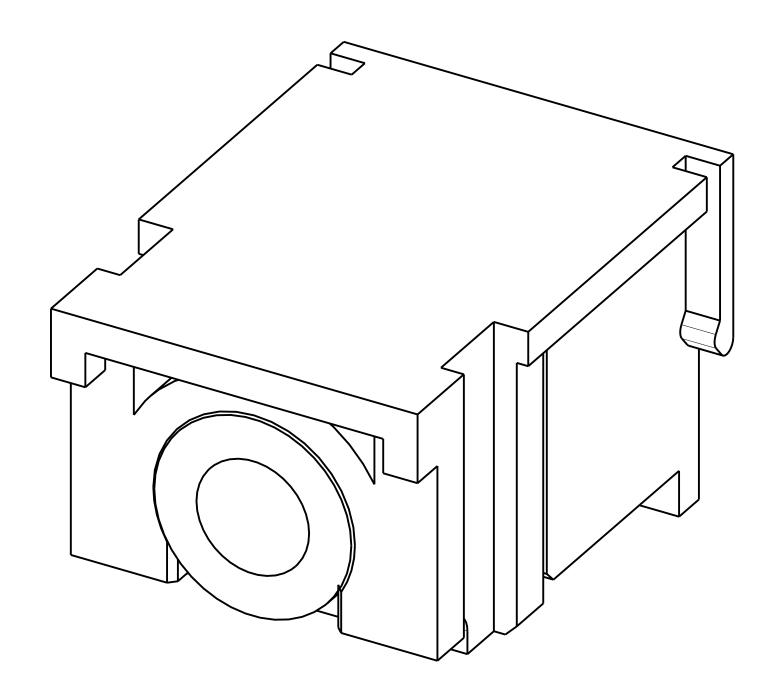

------|--------|---------------------|--------|--|
| Α |      | ENDCAP KIT AS               |        |                     |        |  |
|   | ΙΤΕΜ | DESCRIPTION                 | QTY    | AB CAT NUMBER       | 0.87   |  |
|   |      | MOLDED CASE CIRCUIT BREAKER |        | 40G - G - 4P - CB   | [22,0] |  |
|   | 2    | ENDCAP KIT (4 PCS)          | 2 SETS | 4 0 G - G - E C M 4 |        |  |
|   |      |                             |        |                     |        |  |





H

В

С

D

Ε

\_\_\_\_\_

F

\_\_\_\_\_

G

\_\_\_\_

## 4 5 | 6 | 8



M6-I4MM LONG-



## ENDCAP KIT ASSEMBLED TO 140G-G-4-POLE

SCALE I.5:I





| 1 | A |          | $\mathbf{\wedge}$ |
|---|---|----------|-------------------|
|   | 4 | <u>ト</u> | h                 |
|   |   |          | 0                 |



ISOMETRIC VIEW



ITEM 2 : ENDCAP KIT ASSEMBLY

SCALE 7:I

## | 7 | 8

| Rockwell<br>Automation                                                 | CONFIDENTIAL AND PROPRIETARY INFORMATION.<br>THIS DOCUMENT CONTAINS CONFIDENTIAL AND PROPRIETARY<br>INFORMATION OF ROCKWELL AUTOMATION, INC. AND MAY<br>NOT BE USED, COPIED OR DISCLOSED TO OTHERS, EXCEPT<br>WITH THE AUTHORIZED WRITTEN PERMISSION OF ROCKWELL<br>AUTOMATION, INC. |              |           |
|------------------------------------------------------------------------|--------------------------------------------------------------------------------------------------------------------------------------------------------------------------------------------------------------------------------------------------------------------------------