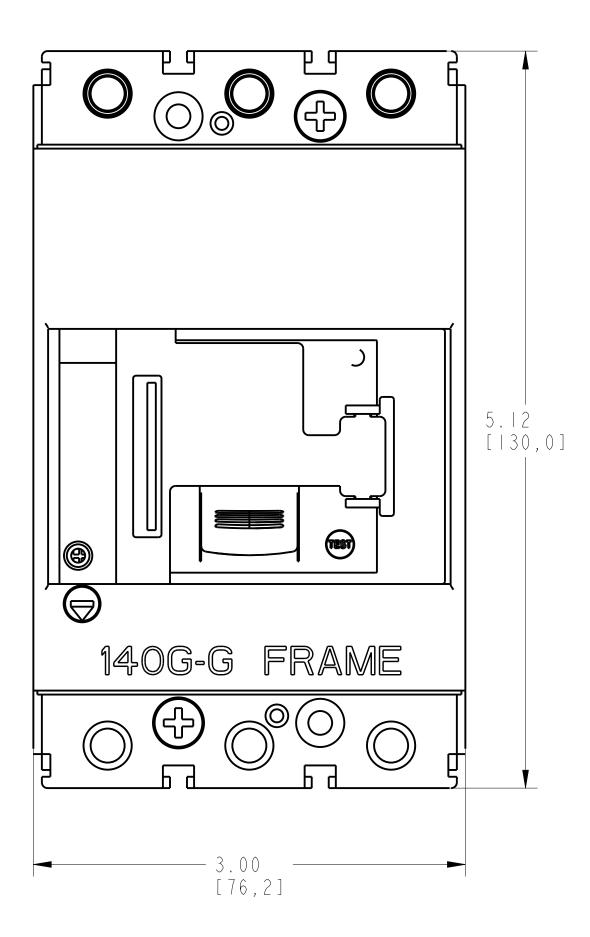

|     |      | 1                           | 2   | 3             |  |
|-----|------|-----------------------------|-----|---------------|--|
|     |      |                             |     |               |  |
|     | ΙΤΕΜ | DESCRIPTION                 | QTY | AB CAT NUMBER |  |
| Α   |      | MOLDED CASE CIRCUIT BREAKER |     | 140G-G-3P CB  |  |
| , , | 2    | PADLOCK ADAPTER             |     | 140G-G-PL     |  |