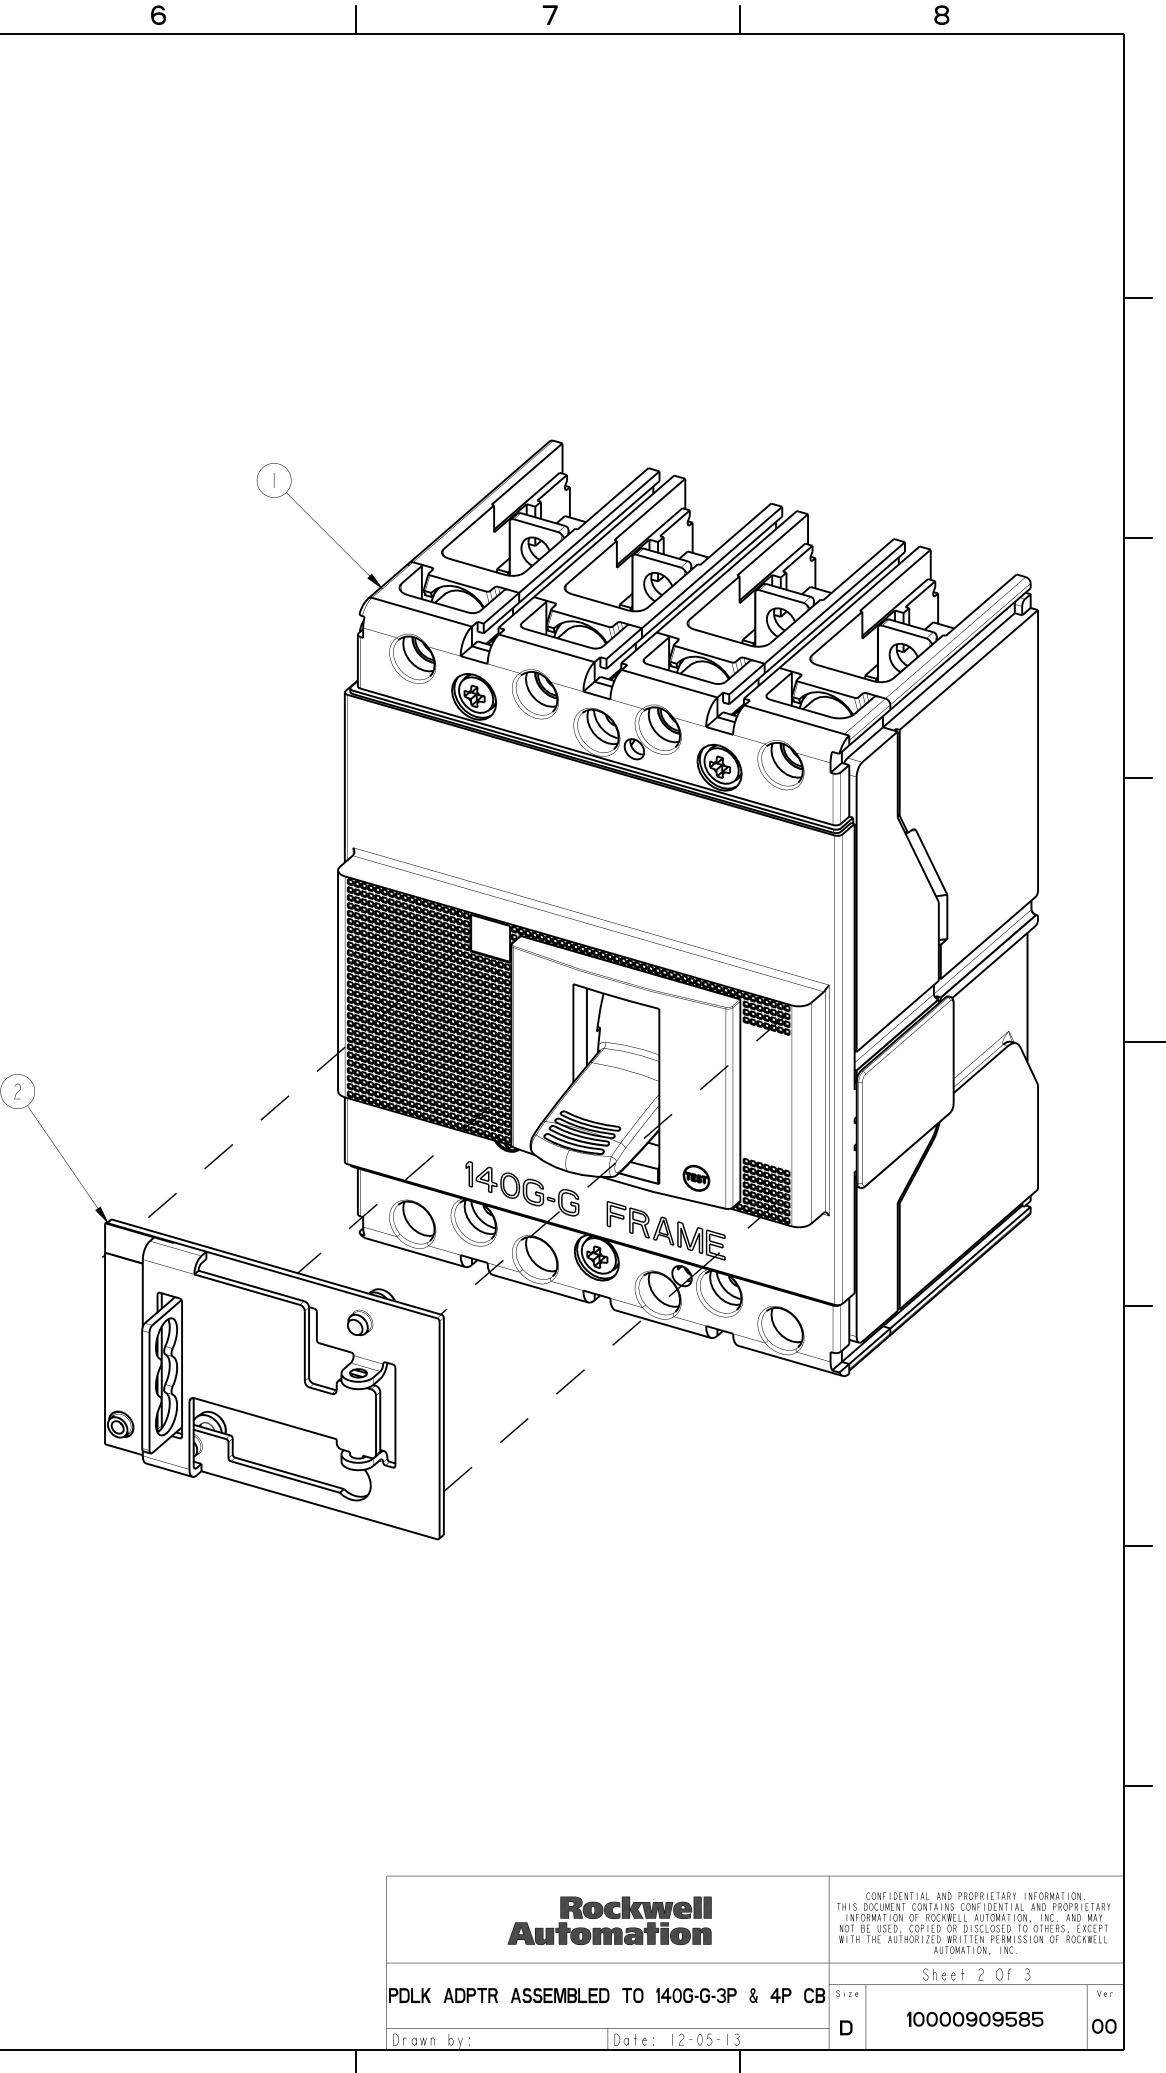

|     |      | 1                           | 2   | 3             |  |
|-----|------|-----------------------------|-----|---------------|--|
|     |      |                             |     |               |  |
|     | ΙΤΕΜ | DESCRIPTION                 | QTY | AB CAT NUMBER |  |
| Α   |      | MOLDED CASE CIRCUIT BREAKER |     | 140G-G-3P CB  |  |
| , , | 2    | PADLOCK ADAPTER             |     | 140G-G-PL     |  |

## 7 8 $\bigcirc$ ISOMETRIC VIEW

| Automation                                                       | CONFIDENTIAL AND PROPRIETARY INFORMATION.<br>THIS DOCUMENT CONTAINS CONFIDENTIAL AND PROPRIETARY<br>INFORMATION OF ROCKWELL AUTOMATION, INC. AND MAY<br>NOT BE USED, COPIED OR DISCLOSED TO OTHERS, EXCEPT<br>WITH THE AUTHORIZED WRITTEN PERMISSION OF ROCKWELL<br>AUTOMATION, INC. |                             |                  |  |
|------------------------------------------------------------------|--------------------------------------------------------------------------------------------------------------------------------------------------------------------------------------------------------------------------------------------------------------------------------------|-----------------------------|------------------|--|
| PDLK ADPTR ASSEMBLED TO 140G-G-3P & 4P CBDrawn by:Date: 12-05-13 | S i z e                                                                                                                                                                                                                                                                              | Sheet 3 Of 3<br>10000909585 | Ver<br><b>OO</b> |  |