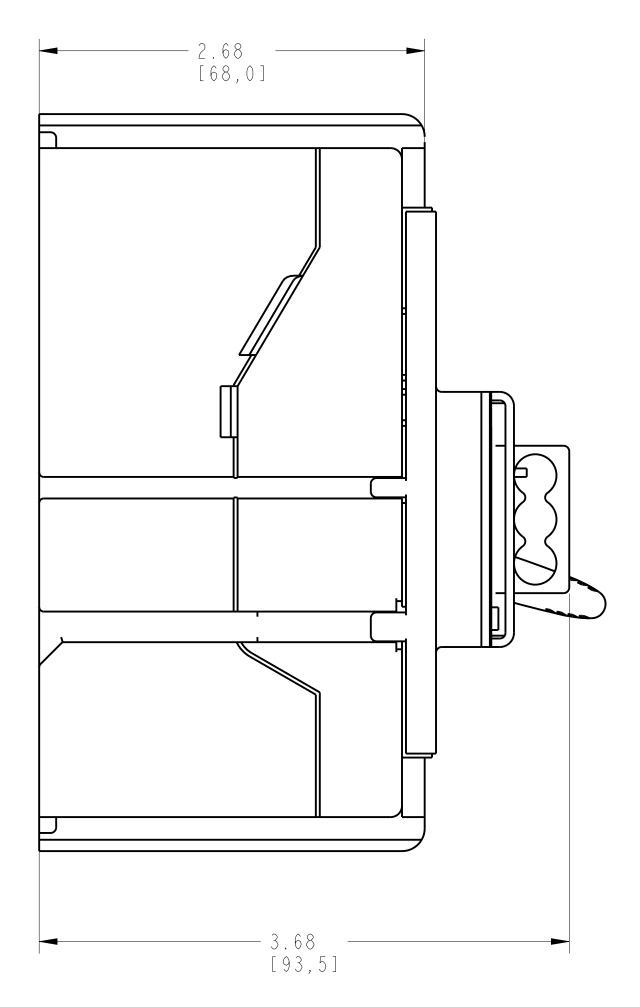

|     |      | 1                           | 2   | 3             |  |
|-----|------|-----------------------------|-----|---------------|--|
|     |      |                             |     |               |  |
|     | ΙΤΕΜ | DESCRIPTION                 | QTY | AB CAT NUMBER |  |
| Α   |      | MOLDED CASE CIRCUIT BREAKER |     | 140G-G-3P CB  |  |
| , , | 2    | PADLOCK ADAPTER             |     | 140G-G-PL     |  |