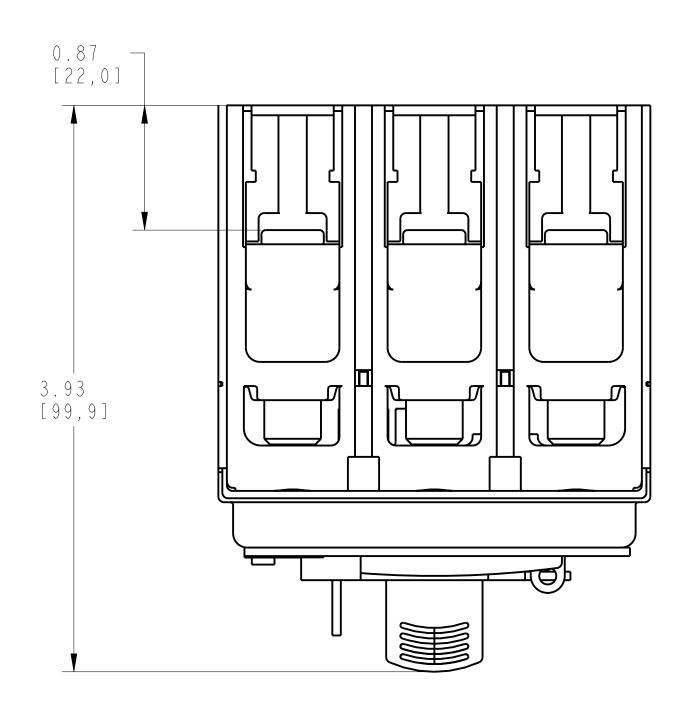

|     |      | 1                           | 2   | 3             |  |
|-----|------|-----------------------------|-----|---------------|--|
|     |      |                             |     |               |  |
|     | ΙΤΕΜ | DESCRIPTION                 | QTY | AB CAT NUMBER |  |
| Α   |      | MOLDED CASE CIRCUIT BREAKER |     | 140G-G-3P CB  |  |
| , , | 2    | PADLOCK ADAPTER             |     | 140G-G-PL     |  |