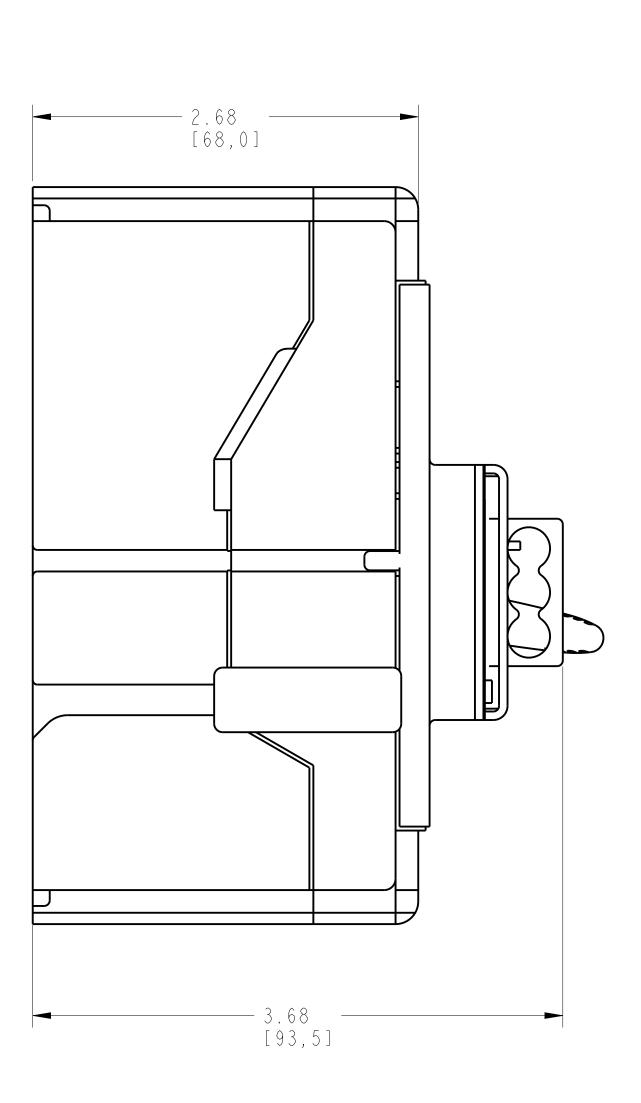

G

\_\_\_\_\_

| 4 | 5 | 6 |
|---|---|---|

PADLOCK ADAPTER ASSEMBLED TO 140G-G-3-POLE SCALE I.5:I