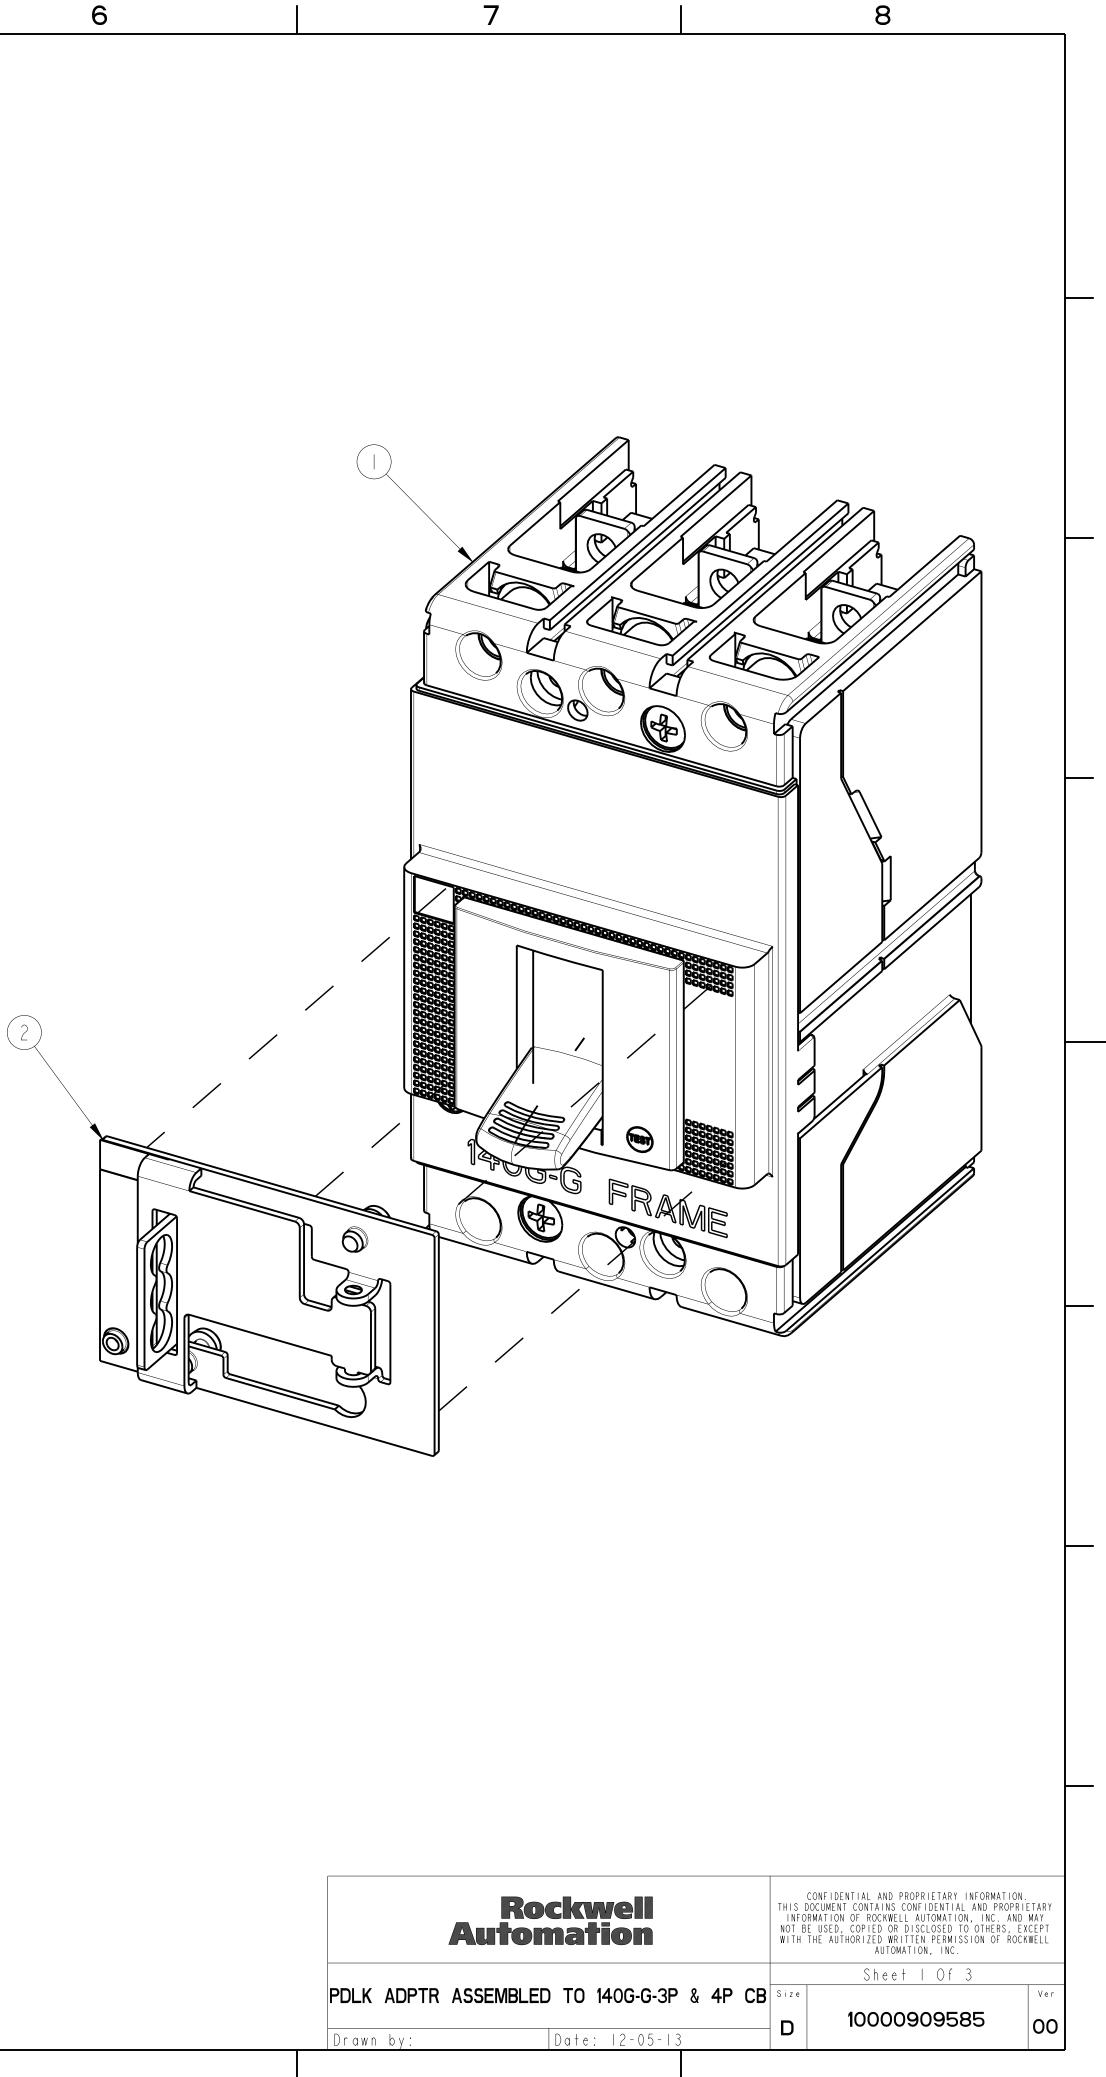

|     |      | 1                           | 2   | 3             |  |
|-----|------|-----------------------------|-----|---------------|--|
|     |      |                             |     |               |  |
|     | ΙΤΕΜ | DESCRIPTION                 | QTY | AB CAT NUMBER |  |
| Α   |      | MOLDED CASE CIRCUIT BREAKER |     | 140G-G-3P CB  |  |
| , , | 2    | PADLOCK ADAPTER             |     | 140G-G-PL     |  |

## 7 8 $\bigcirc$ ISOMETRIC VIEW

| Automation                                                       | CONFIDENTIAL AND PROPRIETARY INFORMATION.<br>THIS DOCUMENT CONTAINS CONFIDENTIAL AND PROPRIETARY<br>INFORMATION OF ROCKWELL AUTOMATION, INC. AND MAY<br>NOT BE USED, COPIED OR DISCLOSED TO OTHERS, EXCEPT<br>WITH THE AUTHORIZED WRITTEN PERMISSION OF ROCKWELL<br>AUTOMATION, INC. |                             |                  |  |
|------------------------------------------------------------------|--------------------------------------------------------------------------------------------------------------------------------------------------------------------------------------------------------------------------------------------------------------------------------------|-----------------------------|------------------|--|
| PDLK ADPTR ASSEMBLED TO 140G-G-3P & 4P CBDrawn by:Date: 12-05-13 | S i z e                                                                                                                                                                                                                                                                              | Sheet 3 Of 3<br>10000909585 | Ver<br><b>OO</b> |  |