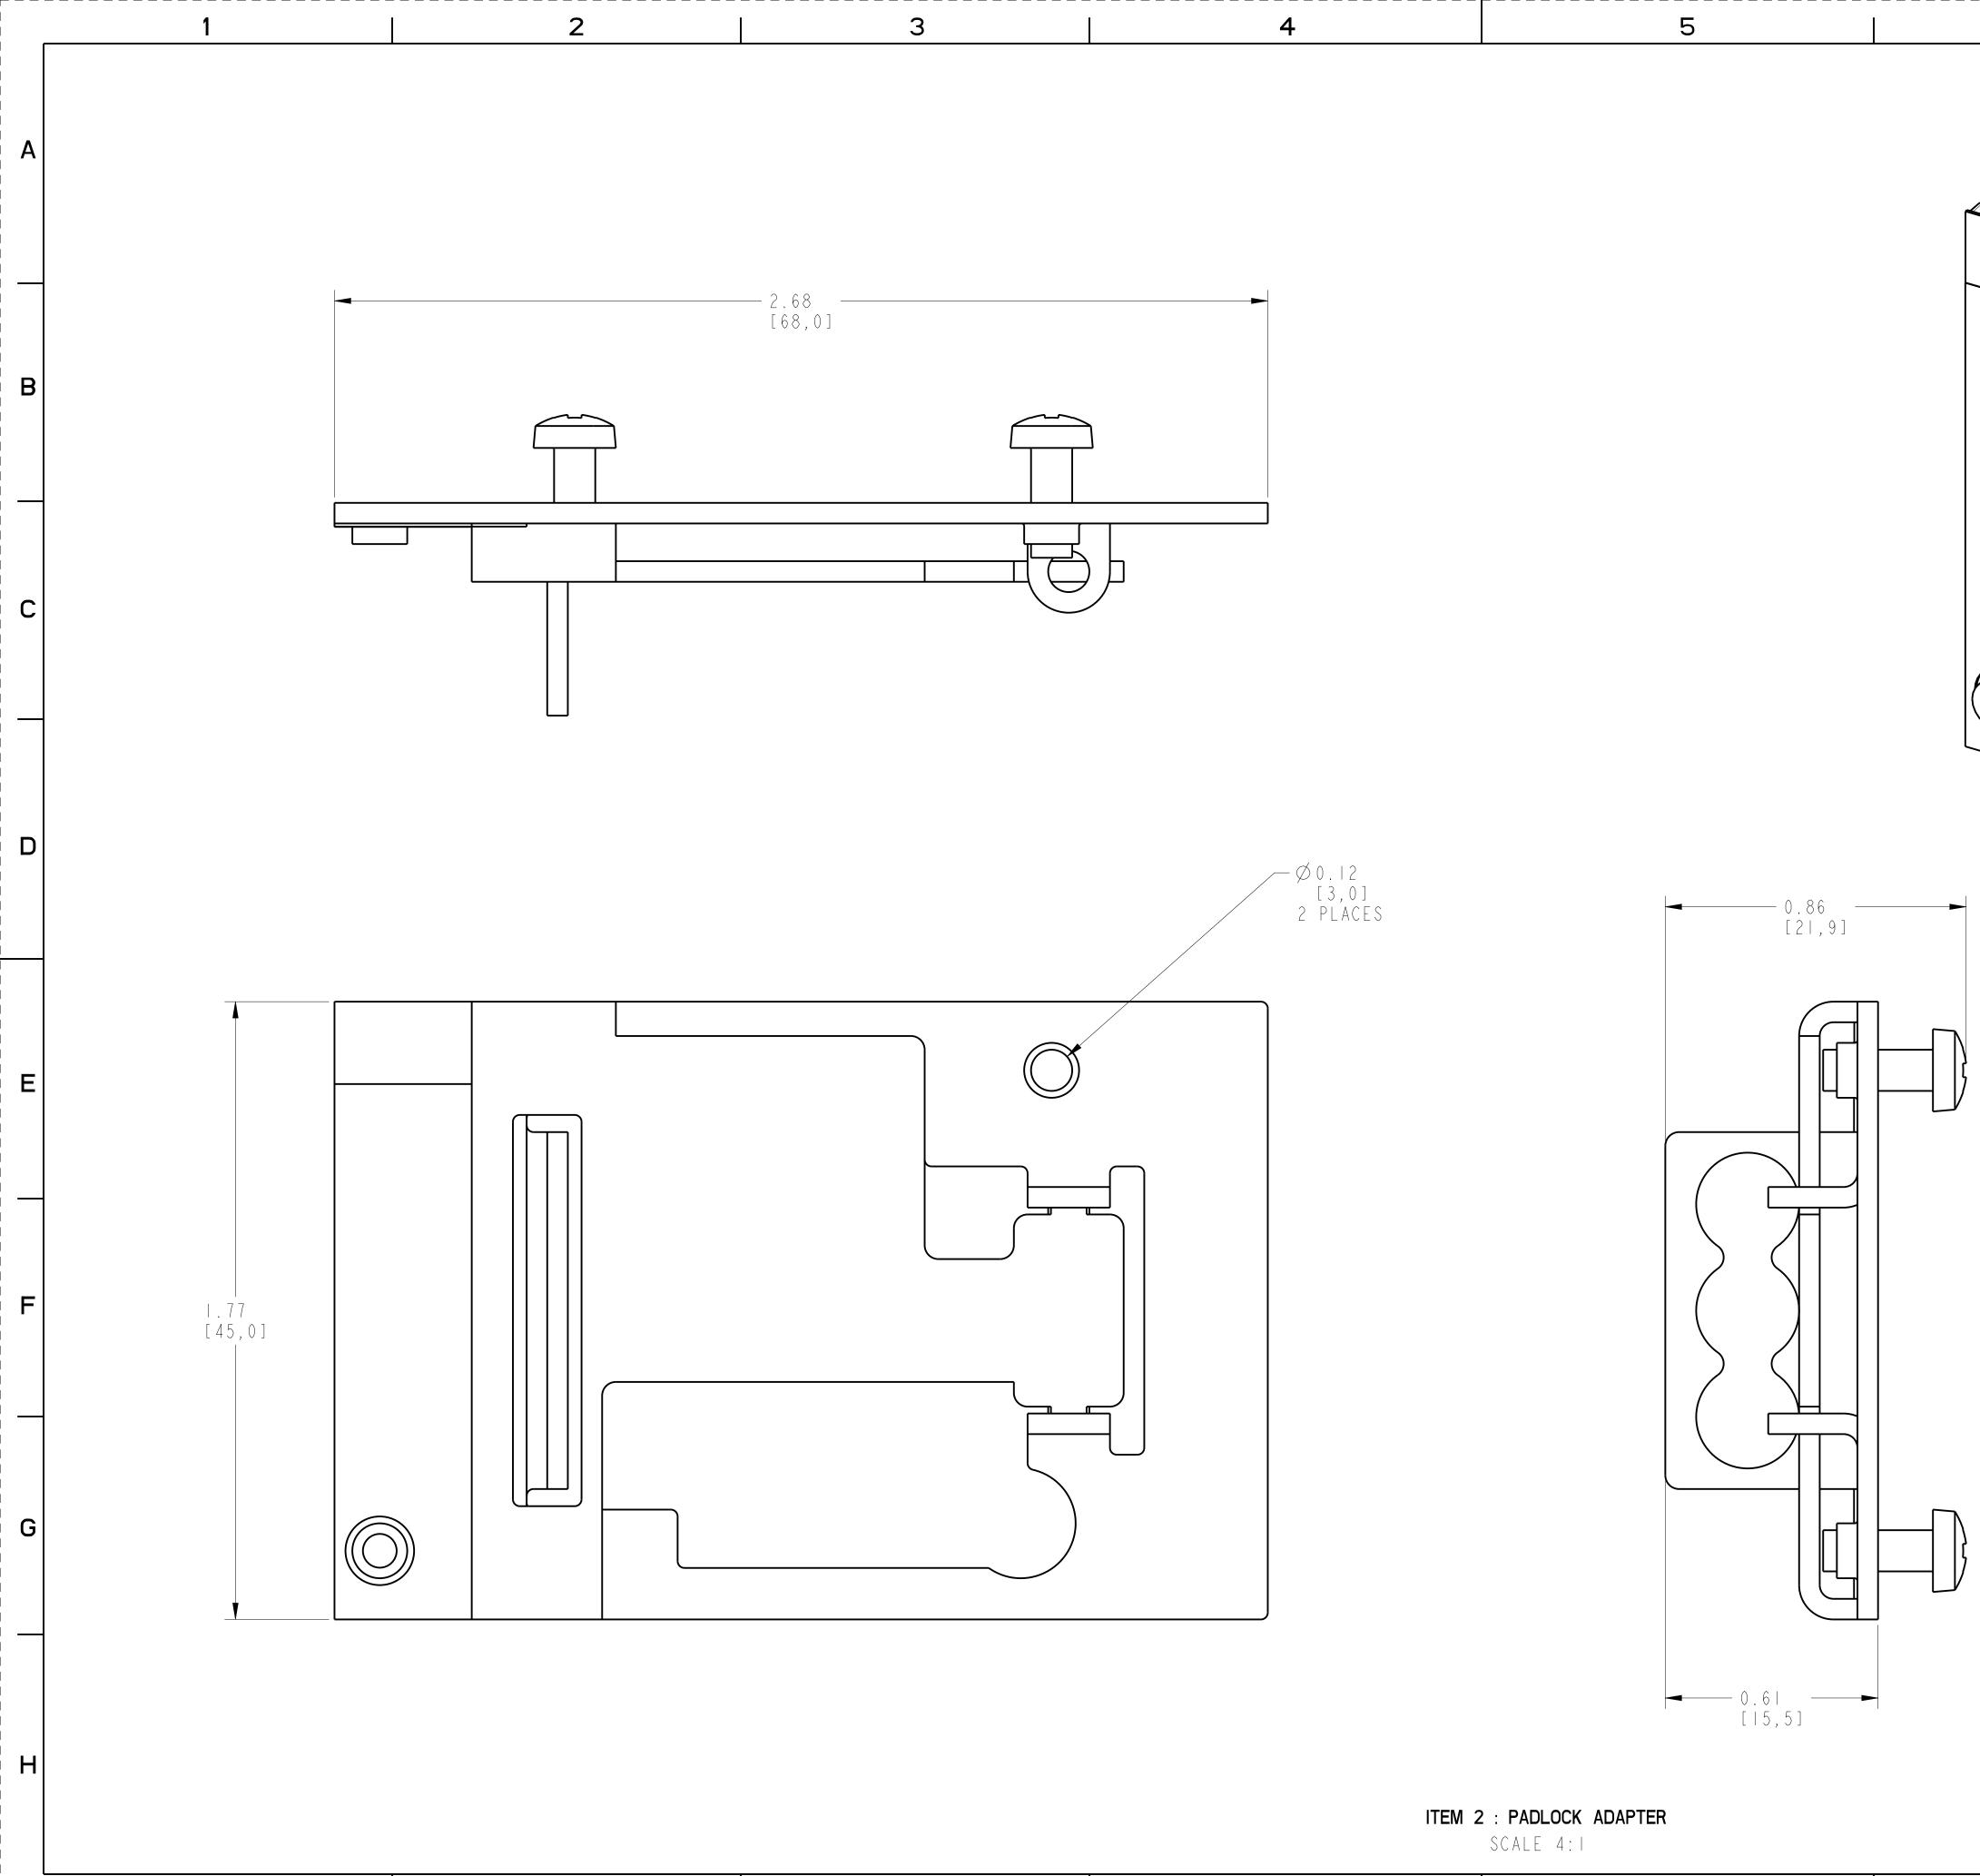

|     |      | 1                           | 2   | 3             |  |
|-----|------|-----------------------------|-----|---------------|--|
|     |      |                             |     |               |  |
|     | ΙΤΕΜ | DESCRIPTION                 | QTY | AB CAT NUMBER |  |
| Α   |      | MOLDED CASE CIRCUIT BREAKER |     | 140G-G-3P CB  |  |
| , , | 2    | PADLOCK ADAPTER             |     | 140G-G-PL     |  |