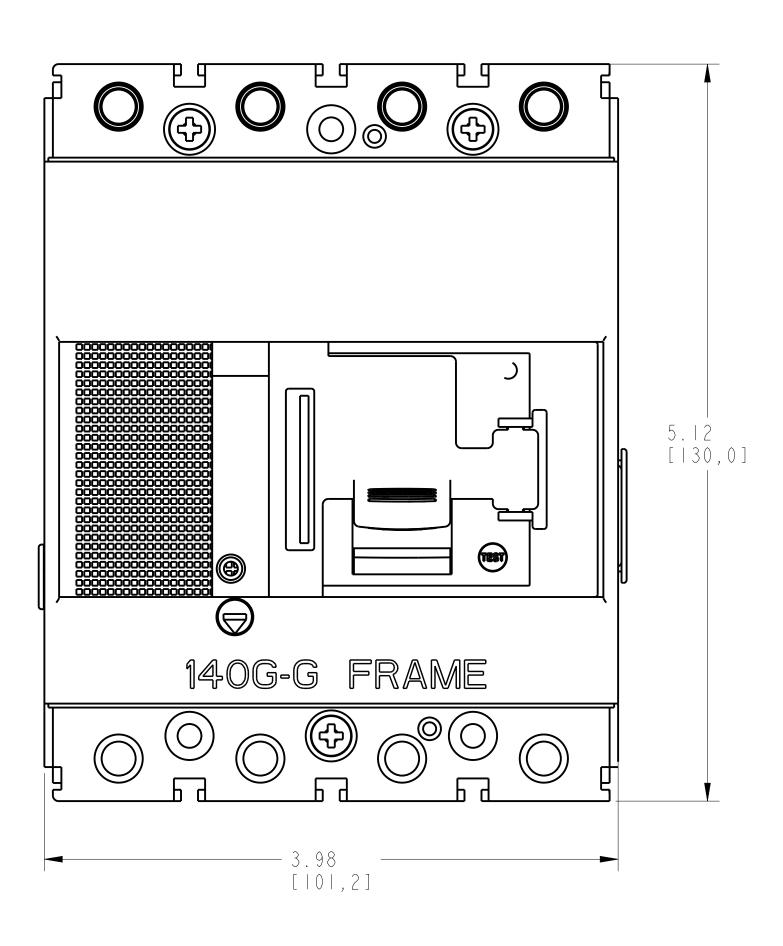

## 1 | 2 | 3

|   |                          |                             |  | Ζ   |    |               | 3 |
|---|--------------------------|-----------------------------|--|-----|----|---------------|---|
|   | PADLOCK ADAPTER ASSEMBLY |                             |  |     |    |               |   |
|   | ITEM                     | DESCRIPTION                 |  | QTY | AB | CAT NUMBER    |   |
| Α |                          | MOLDED CASE CIRCUIT BREAKER |  |     |    | 40G-G-4P CB   |   |
|   | 2                        | PADLOCK ADAPTER             |  |     |    | 40G - G - P L |   |