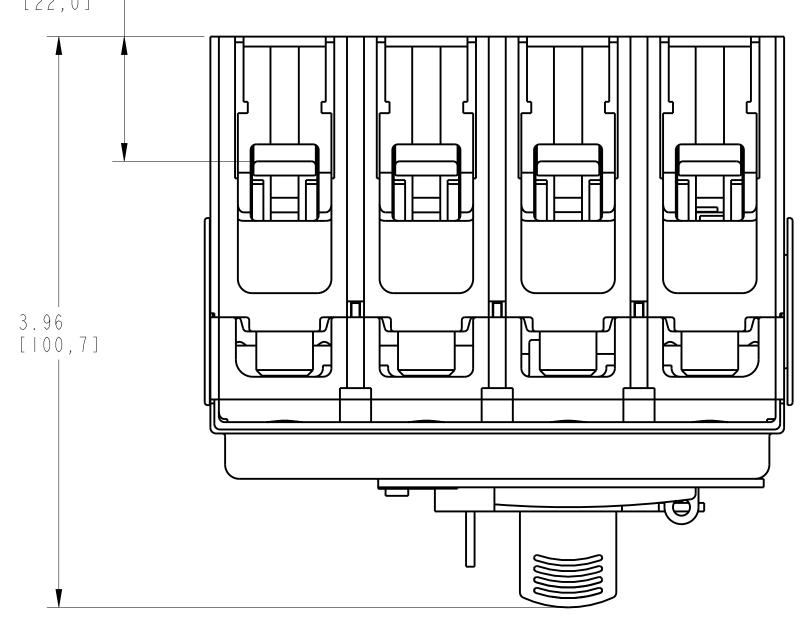

G

\_\_\_\_

PADLOCK ADAPTER ASSEMBLED TO 140G-G-4-POLE SCALE 1.5:1

| _ |   |   |   |
|---|---|---|---|
|   | 4 | 5 | 6 |