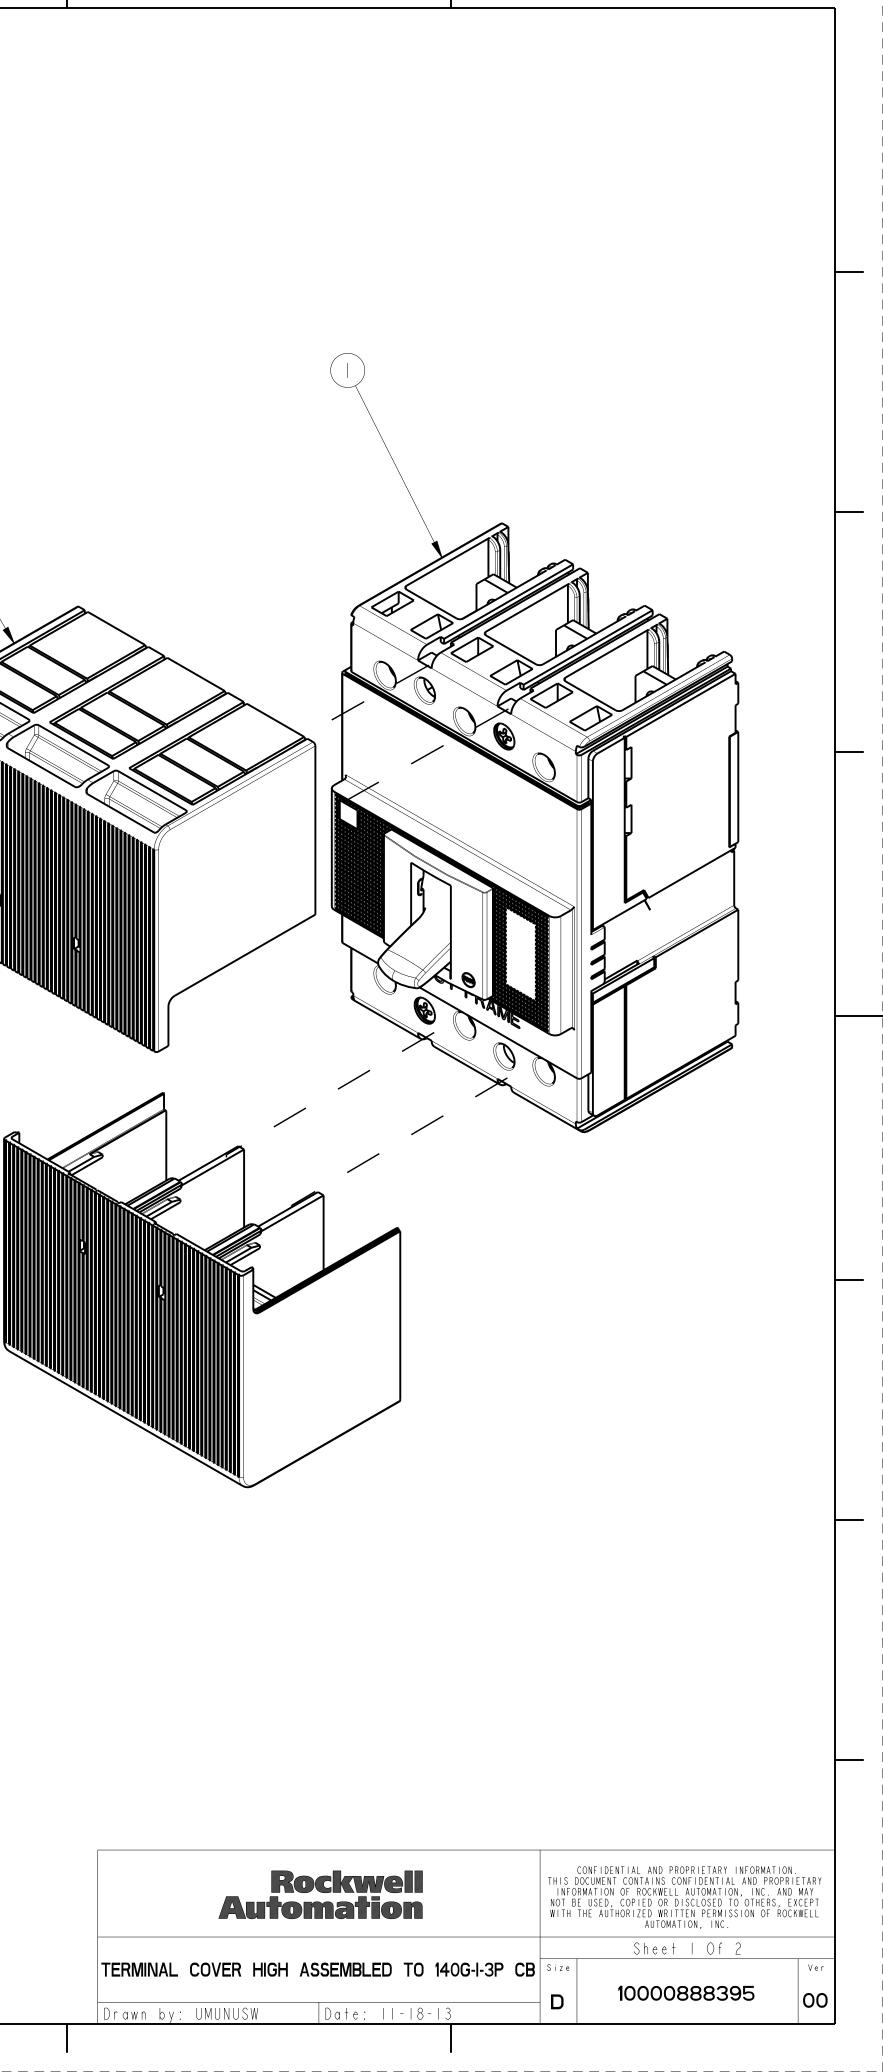

## 1 | 2 | 3

|   |                              | I                           |     | Z               |  |  |  |
|---|------------------------------|-----------------------------|-----|-----------------|--|--|--|
|   | TERMINAL COVER HIGH ASSEMBLY |                             |     |                 |  |  |  |
|   | ΙΤΕΜ                         | DESCRIPTION                 | QTY | AB CAT NUMBER   |  |  |  |
| 7 |                              | MOLDED CASE CIRCUIT BREAKER |     | 140G-1-3P CB    |  |  |  |
| • | 2                            | TERMINAL COVER HIGH         | 2   | 40G -   - TC 3H |  |  |  |

## | 7 | 8

ISOMETRIC VIEW

| Rockwell<br>Automation                                                       | CONFIDENTIAL AND PROPRIETARY INFORMATION.<br>THIS DOCUMENT CONTAINS CONFIDENTIAL AND PROPRIETARY<br>INFORMATION OF ROCKWELL AUTOMATION, INC. AND MAY<br>NOT BE USED, COPIED OR DISCLOSED TO OTHERS, EXCEPT<br>WITH THE AUTHORIZED WRITTEN PERMISSION OF ROCKWELL<br>AUTOMATION, INC. |              |           |
|------------------------------------------------------------------------------|--------------------------------------------------------------------------------------------------------------------------------------------------------------------------------------------------------------------------------------------------------------------------------------|--------------|-----------|
| TERMINAL COVER HIGH ASSEMBLED TO 140G-1-3P CBDrawn by: UMUNUSWDate: 11-18-13 | Size                                                                                                                                                                                                                                                                                 | Sheet 2 Of 2 | Ver       |
|                                                                              | D                                                                                                                                                                                                                                                                                    | 10000888395  | <b>OO</b> |