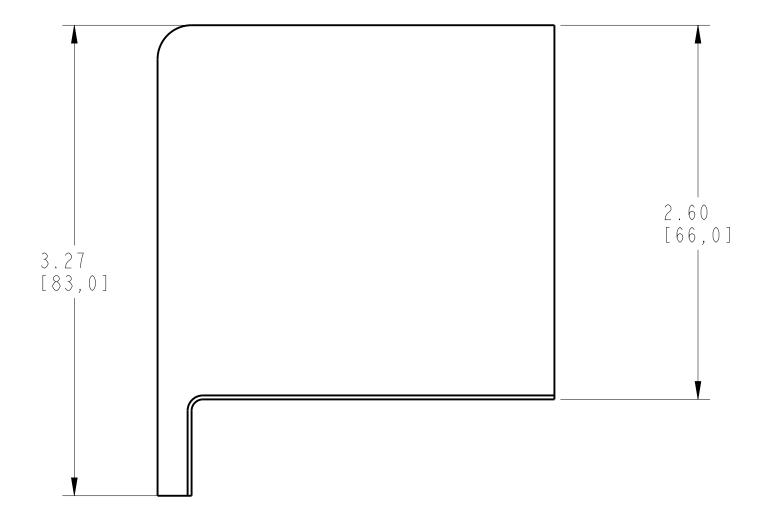

| I                           |     | Z               |  |  |  |
|---|------------------------------|-----------------------------|-----|-----------------|--|--|--|
|   | TERMINAL COVER HIGH ASSEMBLY |                             |     |                 |  |  |  |
|   | ΙΤΕΜ                         | DESCRIPTION                 | QTY | AB CAT NUMBER   |  |  |  |
| 7 |                              | MOLDED CASE CIRCUIT BREAKER |     | 140G-1-3P CB    |  |  |  |
| • | 2                            | TERMINAL COVER HIGH         | 2   | 40G -   - TC 3H |  |  |  |



H

В

С

D

Ε

\_\_\_\_\_

F

\_\_\_\_\_

G

\_\_\_\_\_

2 X





TERMINAL COVER HIGH ASSEMBLED TO 140G-I-3-POLE SCALE 0.85:1

## | 7 | 8





| <u>А</u> | 5 | 6 |
|----------|---|---|
|          | J |   |





ITEM 2 : TERMINAL COVER HIGH SCALE 1.5:1

## | 7 | 8

ISOMETRIC VIEW

| Rockwell<br>Automation                                                       | CONFIDENTIAL AND PROPRIETARY INFORMATION.<br>THIS DOCUMENT CONTAINS CONFIDENTIAL AND PROPRIETARY<br>INFORMATION OF ROCKWELL AUTOMATION, INC. AND MAY<br>NOT BE USED, COPIED OR DISCLOSED TO OTHERS, EXCEPT<br>WITH THE AUTHORIZED WRITTEN PERMISSION OF ROCKWELL<br>AUTOMATION, INC. |              |           |
|------------------------------------------------------------------------------|---------------------------------------------------------------------------------------------------------------------------------------------------------------------------------------------------------------------------------------------------------------------