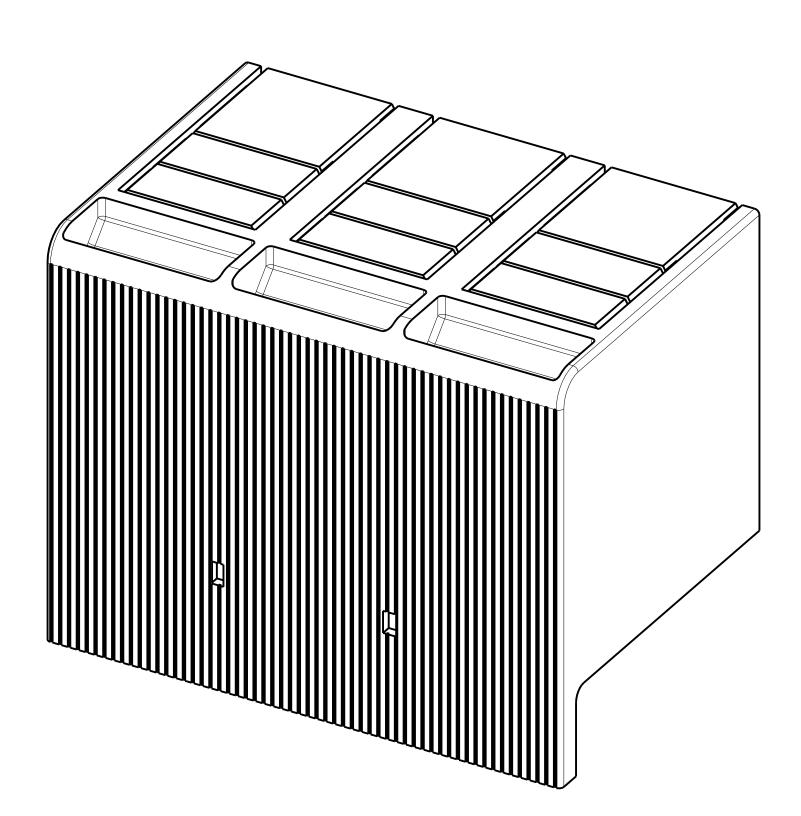

## | 7 | 8

ISOMETRIC VIEW

| Rockwell<br>Automation                                                       | CONFIDENTIAL AND PROPRIETARY INFORMATION.<br>THIS DOCUMENT CONTAINS CONFIDENTIAL AND PROPRIETARY<br>INFORMATION OF ROCKWELL AUTOMATION, INC. AND MAY<br>NOT BE USED, COPIED OR DISCLOSED TO OTHERS, EXCEPT<br>WITH THE AUTHORIZED WRITTEN PERMISSION OF ROCKWELL<br>AUTOMATION, INC. |              |           |
|------------------------------------------------------------------------------|--------------------------------------------------------------------------------------------------------------------------------------------------------------------------------------------------------------------------------------------------------------------------------------|--------------|-----------|
| TERMINAL COVER HIGH ASSEMBLED TO 140G-1-3P CBDrawn by: UMUNUSWDate: 11-18-13 | Size                                                                                                                                                                                                                                                                                 | Sheet 2 Of 2 | Ver       |
|                                                                              | D                                                                                                                                                                                                                                                                                    | 10000888395  | <b>OO</b> |