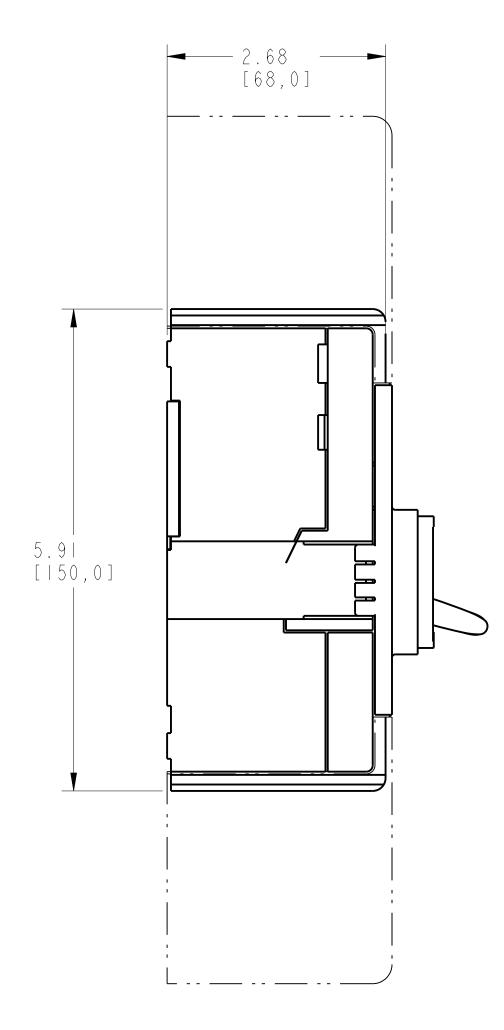

## 1 | 2 | 3

|   |                              | I                           |     | Z               |  |  |  |
|---|------------------------------|-----------------------------|-----|-----------------|--|--|--|
|   | TERMINAL COVER HIGH ASSEMBLY |                             |     |                 |  |  |  |
|   | ΙΤΕΜ                         | DESCRIPTION                 | QTY | AB CAT NUMBER   |  |  |  |
| 7 |                              | MOLDED CASE CIRCUIT BREAKER |     | 140G-1-3P CB    |  |  |  |
| • | 2                            | TERMINAL COVER HIGH         | 2   | 40G -   - TC 3H |  |  |  |



H

В

С

D

Ε

\_\_\_\_\_

F

\_\_\_\_\_

G

\_\_\_\_\_

2 X





TERMINAL COVER HIGH ASSEMBLED TO 140G-I-3-POLE SCALE 0.85:1

## | 7 | 8





| <u>А</u> | 5 | 6 |
|----------|---|---|
|          | J |   |





ITEM 2 : TERMINAL COVER HIGH SCALE 1.5:1

## | 7 | 8

ISOMETRIC VIEW

| Rockwell<br>Automation                                                       | CONFIDENTIAL AND PROPRIETARY INFORMATION.<br>THIS DOCUMENT CONTAINS CONFIDENTIAL AND PROPRIETARY<br>INFORMATION OF ROCKWELL AUTOMATION, INC. AND MAY<br>NOT BE USED, COPIED OR DISCLOSED TO OTHERS, EXCEPT<br>WITH THE AUTHORIZED WRITTEN PERMISSION OF ROCKWELL<br>AUTOMATION, INC. |              |           |
|------------------------------------------------------------------------------|--------------------------------------------------