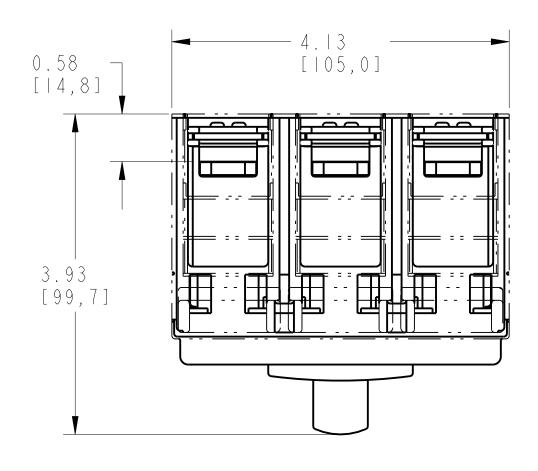

## | 7 | 8

| <u>А</u> | 5 | 6 |
|----------|---|---|
|          | J |   |

ITEM 2 : TERMINAL COVER HIGH SCALE 1.5:1