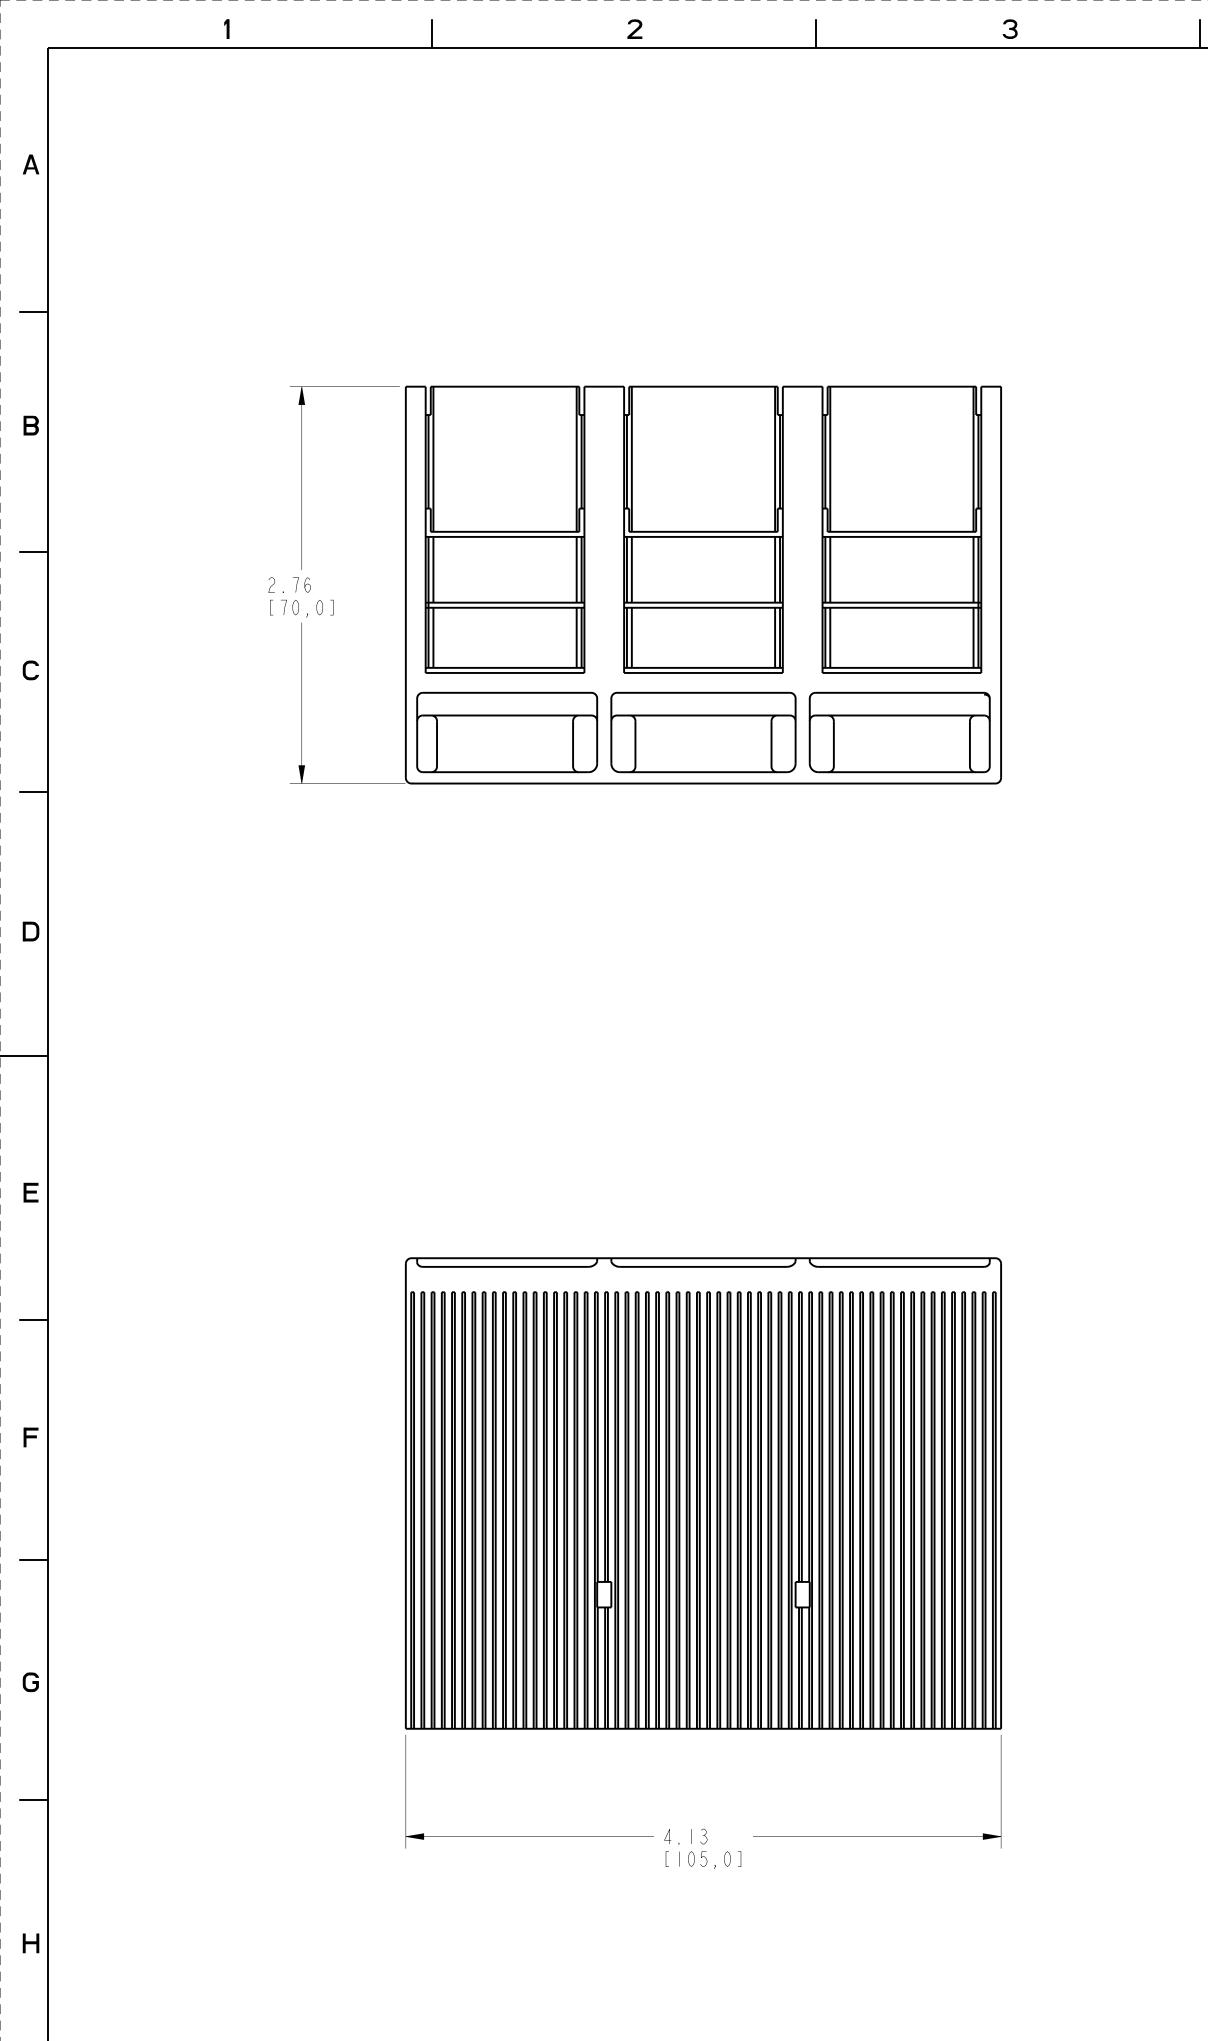

## | 7 | 8

| <u>А</u> | 5 | 6 |
|----------|---|---|
|          | J |   |

ITEM 2 : TERMINAL COVER HIGH SCALE 1.5:1