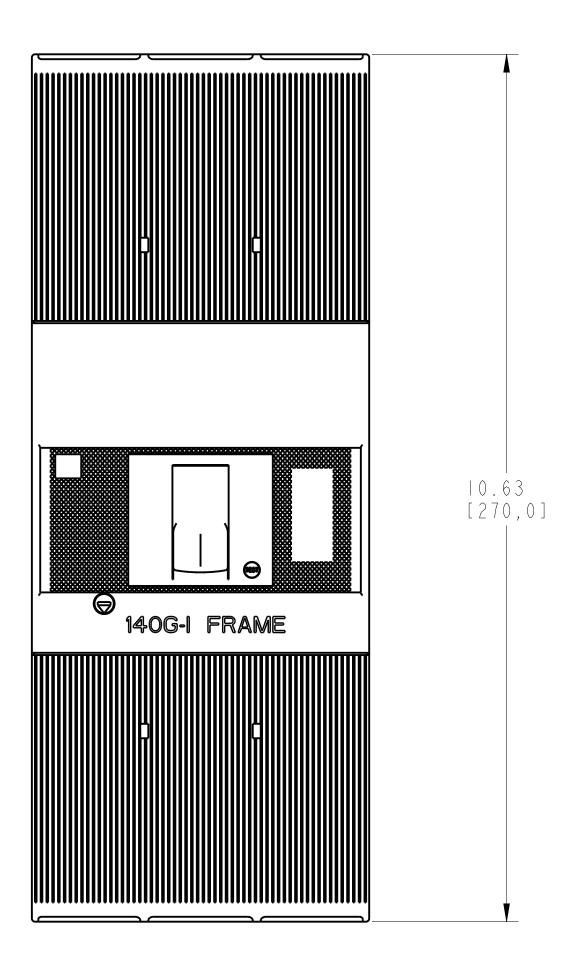

## 1 | 2 | 3

|   |                              | I                           |     | Z               |  |  |  |
|---|------------------------------|-----------------------------|-----|-----------------|--|--|--|
|   | TERMINAL COVER HIGH ASSEMBLY |                             |     |                 |  |  |  |
|   | ΙΤΕΜ                         | DESCRIPTION                 | QTY | AB CAT NUMBER   |  |  |  |
| 7 |                              | MOLDED CASE CIRCUIT BREAKER |     | 140G-1-3P CB    |  |  |  |
| • | 2                            | TERMINAL COVER HIGH         | 2   | 40G -   - TC 3H |  |  |  |