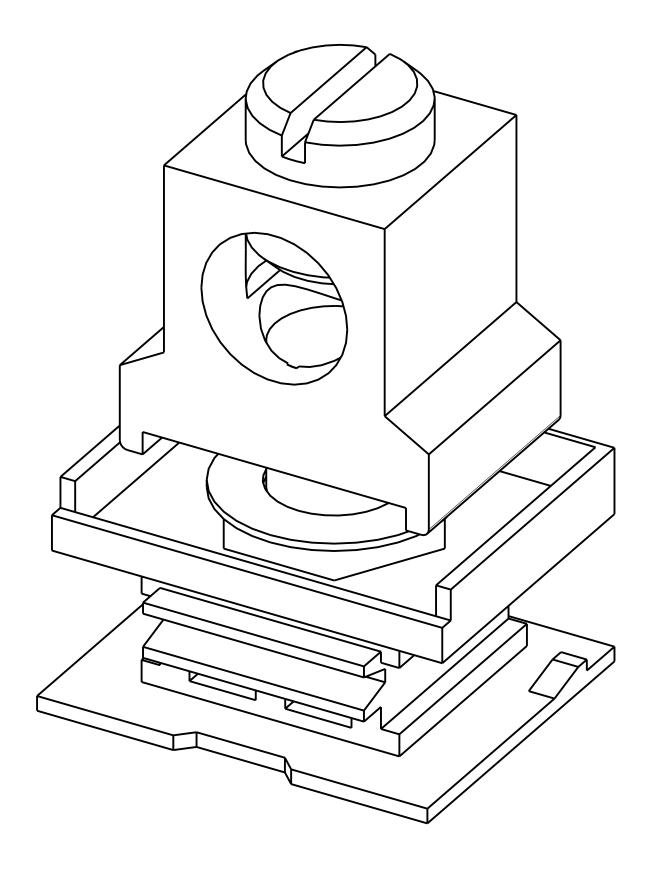

## | 7 | 8

ISOMETRIC VIEW

| Rockwell<br>Automation                                                 | CONFIDENTIAL AND PROPRIETARY INFORMATION.<br>THIS DOCUMENT CONTAINS CONFIDENTIAL AND PROPRIETARY<br>INFORMATION OF ROCKWELL AUTOMATION, INC. AND MAY<br>NOT BE USED, COPIED OR DISCLOSED TO OTHERS, EXCEPT<br>WITH THE AUTHORIZED WRITTEN PERMISSION OF ROCKWELL<br>AUTOMATION, INC. |                             |                  |
|------------------------------------------------------------------------|--------------------------------------------------------------------------------------------------------------------------------------------------------------------------------------------------------------------------------------------------------------------------------------|-----------------------------|------------------|
| FCCU-AL ASSEMBLED TO 140G-J-4POLE CBDrawn by: AWIERTEDate: OCT-11-2013 | S i z e                                                                                                                                                                                                                                                                              | Sheet 2 Of 2<br>10000843569 | Ver<br><b>OO</b> |