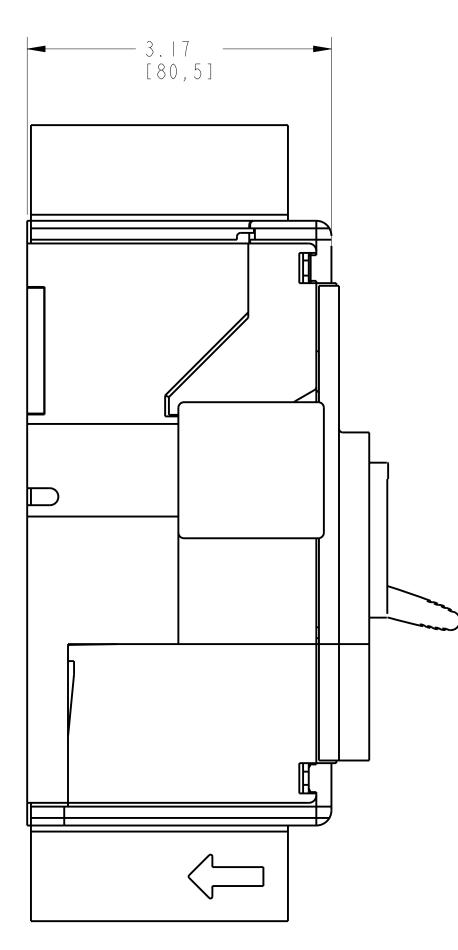

## 3 2

|     | TERMINAL FOR FCCU-AL ASSEMBLY |                                |     |        |                   |  |
|-----|-------------------------------|--------------------------------|-----|--------|-------------------|--|
| Α   | ITEM                          | DESCRIPTION                    |     | QTY    | AB CAT NUMBER     |  |
|     |                               | MOLDED CASE CIRCUIT BREAKER    |     |        | 140G-J-4P CB      |  |
| , , | 2                             | FCCU-AL TERMINAL (4 PCS)       |     | 2 SETS | 40G - J - TLA   4 |  |
|     | 3                             | PHASE BARRIERS 25MM 4POLE (3 P | CS) | 2 SETS | 140G-H-PB4M       |  |