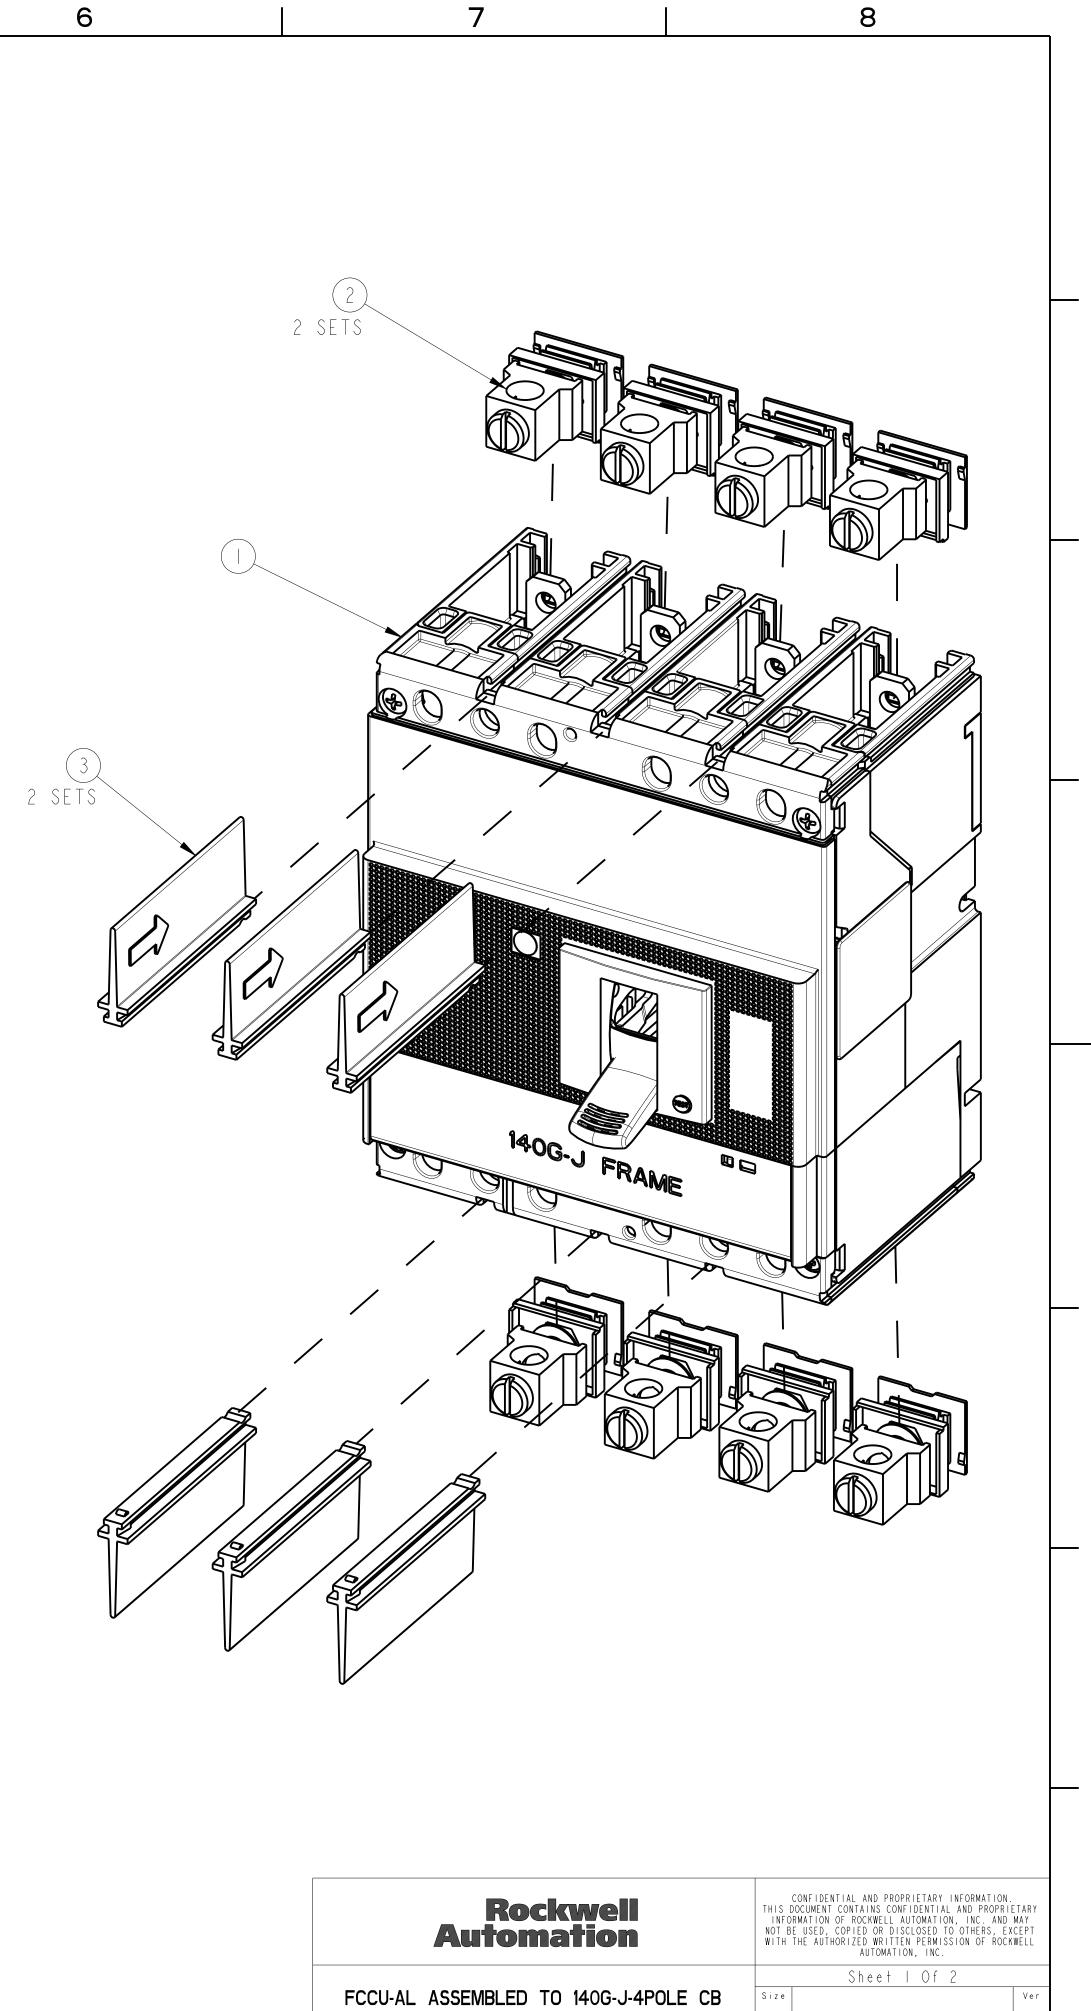

## 3 2

|     | TERMINAL FOR FCCU-AL ASSEMBLY |                                |     |        |                   |  |
|-----|-------------------------------|--------------------------------|-----|--------|-------------------|--|
| Α   | ITEM                          | DESCRIPTION                    |     | QTY    | AB CAT NUMBER     |  |
|     |                               | MOLDED CASE CIRCUIT BREAKER    |     |        | 140G-J-4P CB      |  |
| , , | 2                             | FCCU-AL TERMINAL (4 PCS)       |     | 2 SETS | 40G - J - TLA   4 |  |
|     | 3                             | PHASE BARRIERS 25MM 4POLE (3 P | CS) | 2 SETS | 140G-H-PB4M       |  |

## | 7 | 8

ISOMETRIC VIEW

| Rockwell<br>Automation                                                 | CONFIDENTIAL AND PROPRIETARY INFORMATION.<br>THIS DOCUMENT CONTAINS CONFIDENTIAL AND PROPRIETARY<br>INFORMATION OF ROCKWELL AUTOMATION, INC. AND MAY<br>NOT BE USED, COPIED OR DISCLOSED TO OTHERS, EXCEPT<br>WITH THE AUTHORIZED WRITTEN PERMISSION OF ROCKWELL<br>AUTOMATION, INC. |                             |                  |
|------------------------------------------------------------------------|--------------------------------------------------------------------------------------------------------------------------------------------------------------------------------------------------------------------------------------------------------------------------------------|-----------------------------|------------------|
| FCCU-AL ASSEMBLED TO 140G-J-4POLE CBDrawn by: AWIERTEDate: OCT-11-2013 | S i z e                                                                                                                                                                                                                                                                              | Sheet 2 Of 2<br>10000843569 | Ver<br><b>OO</b> |