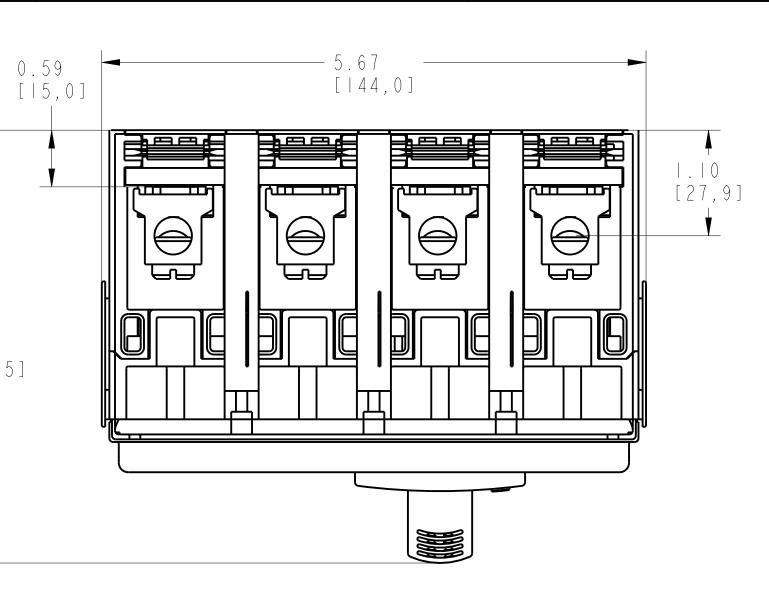

## 3 2

|     | TERMINAL FOR FCCU-AL ASSEMBLY |                                |     |        |                   |  |
|-----|-------------------------------|--------------------------------|-----|--------|-------------------|--|
| Α   | ITEM                          | DESCRIPTION                    |     | QTY    | AB CAT NUMBER     |  |
|     |                               | MOLDED CASE CIRCUIT BREAKER    |     |        | 140G-J-4P CB      |  |
| , , | 2                             | FCCU-AL TERMINAL (4 PCS)       |     | 2 SETS | 40G - J - TLA   4 |  |
|     | 3                             | PHASE BARRIERS 25MM 4POLE (3 P | CS) | 2 SETS | 140G-H-PB4M       |  |

4.5| [||4,5]

6.30 [|60,0]

В

С

D

Ε

\_\_\_\_\_

F

\_\_\_\_

G

\_\_\_\_\_

TERMINAL FOR FCCU-AL ASSEMBLED TO 140G-J-4-POLE SCALE I:I

D

00

| _ |                                         |     |          |
|---|-----------------------------------------|-----|----------|
|   |                                         |     |          |
|   |                                         |     |          |
|   |                                         |     |          |
|   | 1 <b>A</b> 1                            |     | $\sim$   |
|   |                                         | h   | <b>6</b> |
|   | · ••• ·                                 | = 1 |          |
|   | 1 I I I I I I I I I I I I I I I I I I I |     |          |