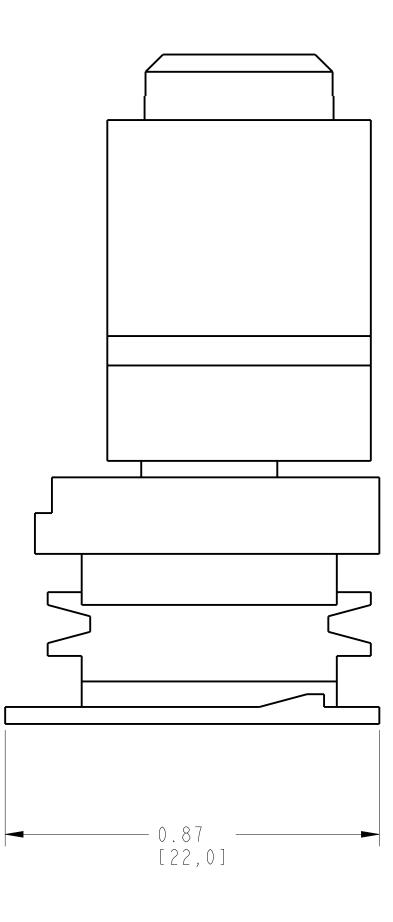

\_\_\_\_

G

\_\_\_\_\_

TERMINAL FOR FCCU-AL ASSEMBLED TO 140G-J-4-POLE SCALE I:I

D

00

| _ |                                         |     |          |
|---|-----------------------------------------|-----|----------|
|   |                                         |     |          |
|   |                                         |     |          |
|   |                                         |     |          |
|   | 1 <b>A</b> 1                            |     | $\sim$   |
|   |                                         | h   | <b>6</b> |
|   | · ••• ·                                 | = 1 |          |
|   | 1 I I I I I I I I I I I I I I I I I I I |     |          |