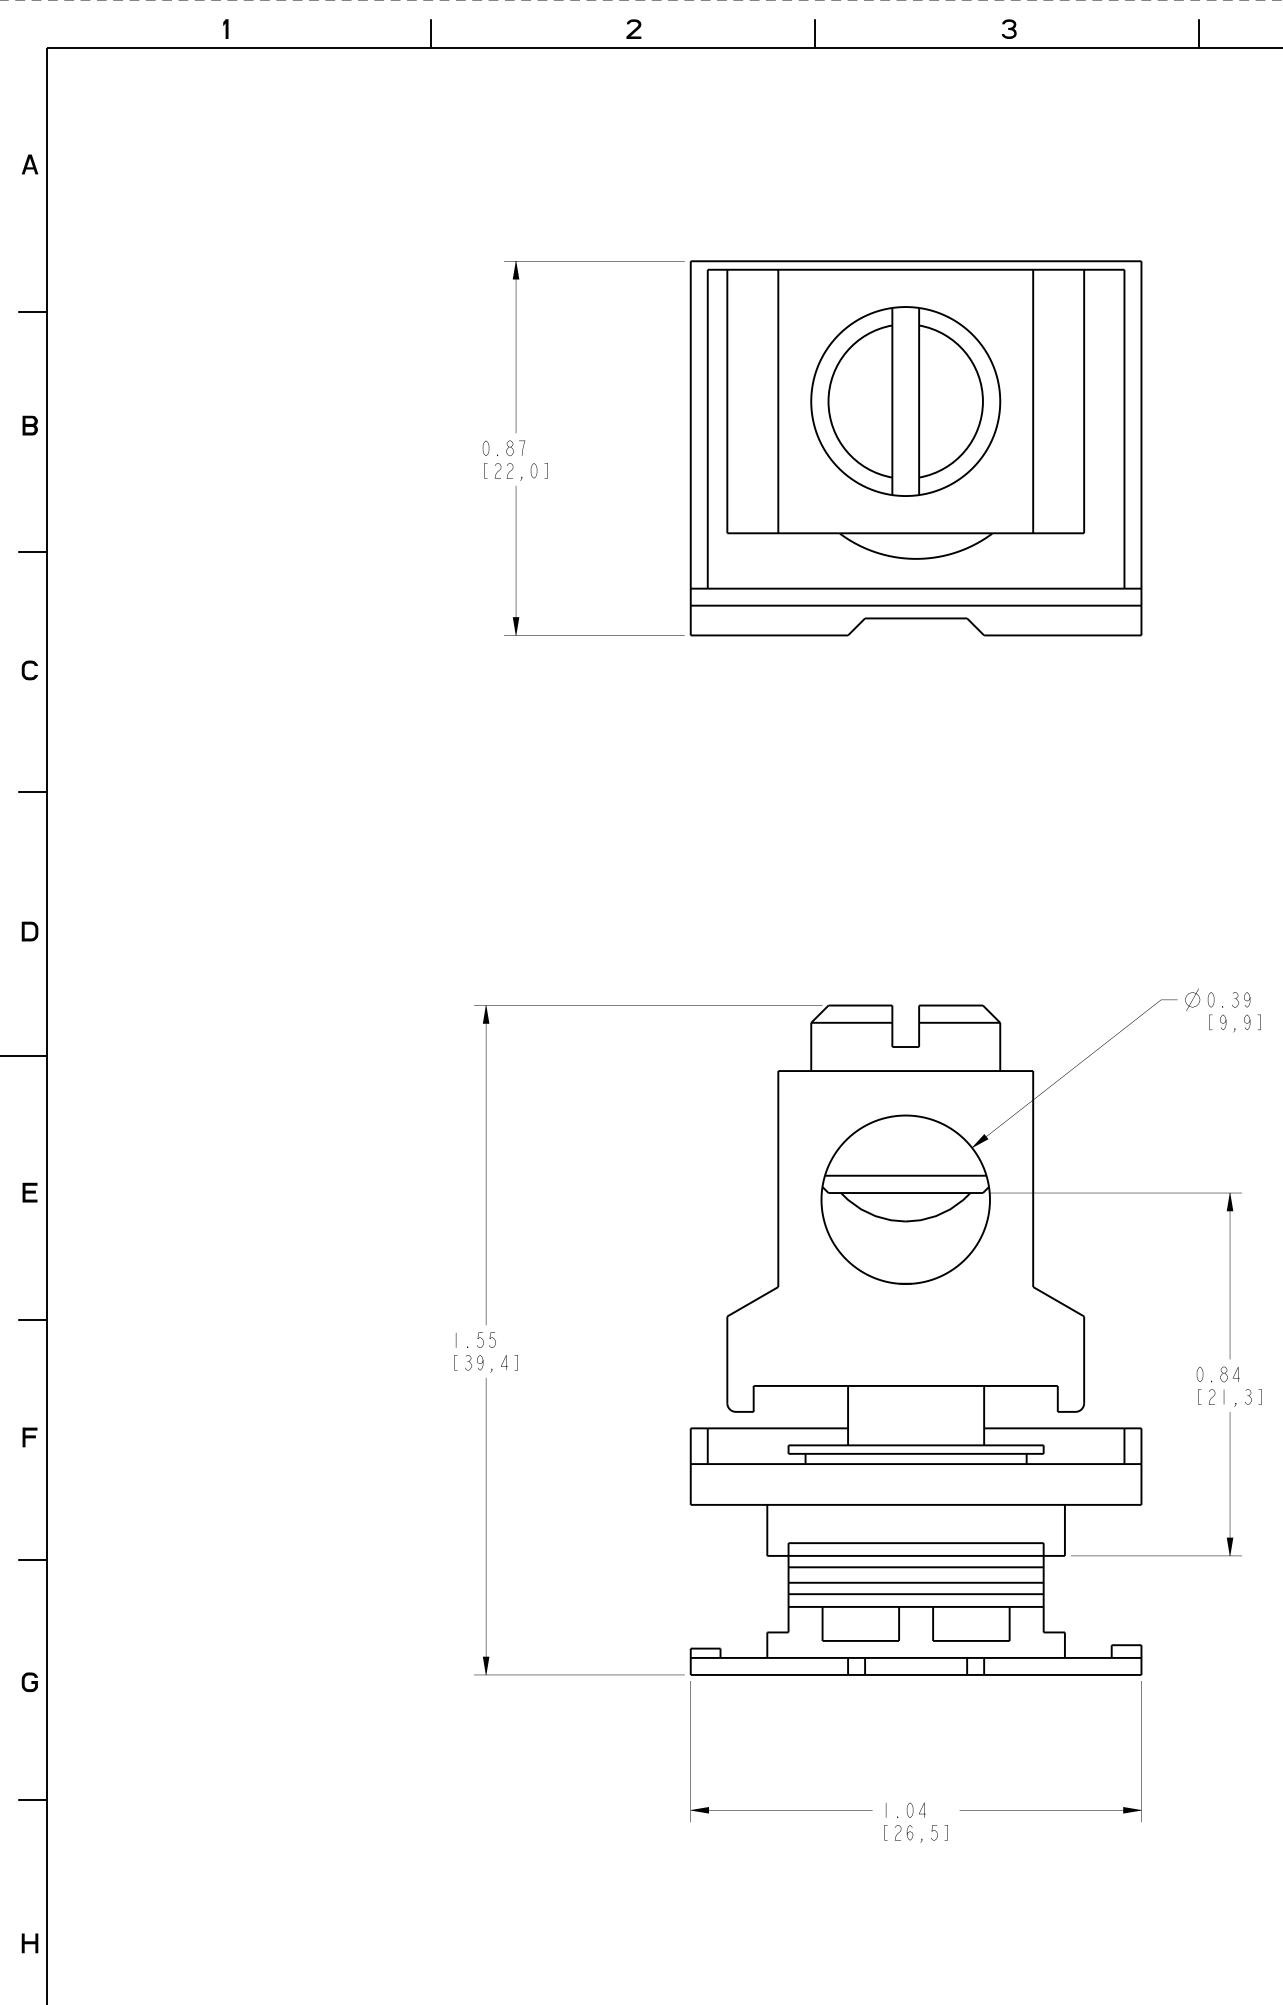

4.5| [||4,5]

6.30 [|60,0]

В

С

D

Ε

\_\_\_\_\_

F

\_\_\_\_

G

\_\_\_\_\_

TERMINAL FOR FCCU-AL ASSEMBLED TO 140G-J-4-POLE SCALE I:I

D

00

| _ |                                         |     |          |
|---|-----------------------------------------|-----|----------|
|   |                                         |     |          |
|   |                                         |     |          |
|   |                                         |     |          |
|   | 1 <b>A</b> 1                            |     | $\sim$   |
|   |                                         | h   | <b>6</b> |
|   | · ••• ·                                 | = 1 |          |
|   | 1 I I I I I I I I I I I I I I I I I I I |     |          |