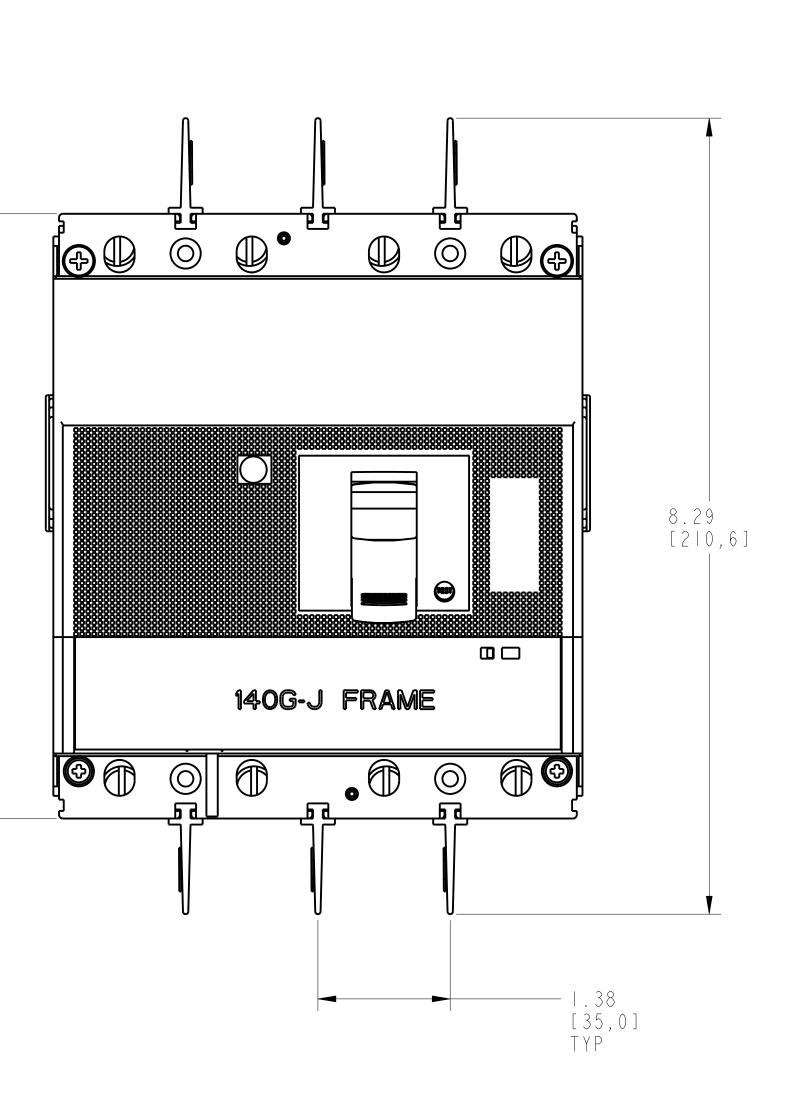

## 3 2

|     | TERMINAL FOR FCCU-AL ASSEMBLY |                                |     |        |                   |  |
|-----|-------------------------------|--------------------------------|-----|--------|-------------------|--|
| Α   | ITEM                          | DESCRIPTION                    |     | QTY    | AB CAT NUMBER     |  |
|     |                               | MOLDED CASE CIRCUIT BREAKER    |     |        | 140G-J-4P CB      |  |
| , , | 2                             | FCCU-AL TERMINAL (4 PCS)       |     | 2 SETS | 40G - J - TLA   4 |  |
|     | 3                             | PHASE BARRIERS 25MM 4POLE (3 P | CS) | 2 SETS | 140G-H-PB4M       |  |

4.5| [||4,5]

6.30 [|60,0]

В

С

D

Ε

\_\_\_\_\_

F

\_\_\_\_

G

\_\_\_\_\_

TERMINAL FOR FCCU-AL ASSEMBLED TO 140G-J-4-POLE SCALE I:I

D

00

| _ |                                         |     |          |
|---|-----------------------------------------|-----|----------|
|   |                                         |     |          |
|   |                                         |     |          |
|   |                                         |     |          |
|   | 1 <b>A</b> 1                            |     | $\sim$   |
|   |                                         | h   | <b>6</b> |
|   | · ••• ·                                 | = 1 |          |
|   | 1 I I I I I I I I I I I I I I I I I I I |     |          |