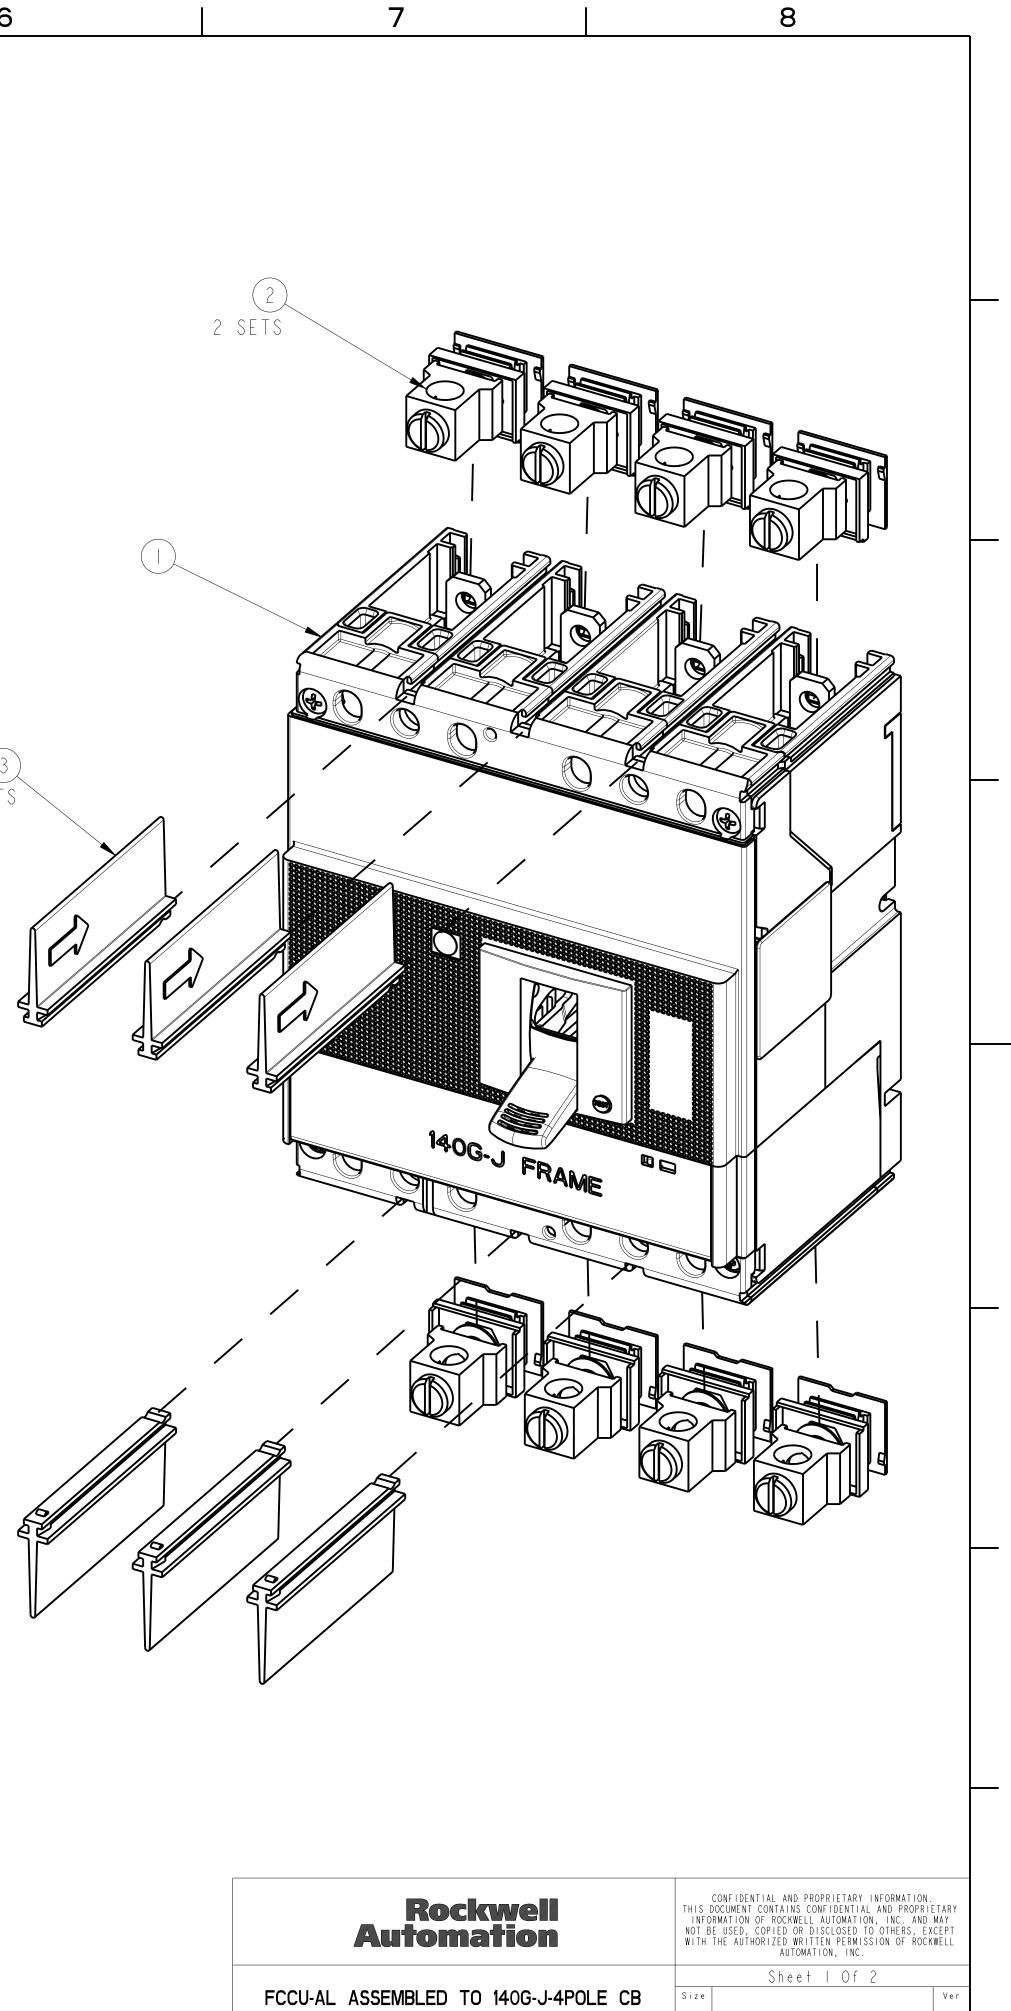

## 3 2

|     | TERMINAL FOR FCCU-AL ASSEMBLY |                                |     |        |                   |  |
|-----|-------------------------------|--------------------------------|-----|--------|-------------------|--|
| Α   | ITEM                          | DESCRIPTION                    |     | QTY    | AB CAT NUMBER     |  |
|     |                               | MOLDED CASE CIRCUIT BREAKER    |     |        | 140G-J-4P CB      |  |
| , , | 2                             | FCCU-AL TERMINAL (4 PCS)       |     | 2 SETS | 40G - J - TLA   4 |  |
|     | 3                             | PHASE BARRIERS 25MM 4POLE (3 P | CS) | 2 SETS | 140G-H-PB4M       |  |