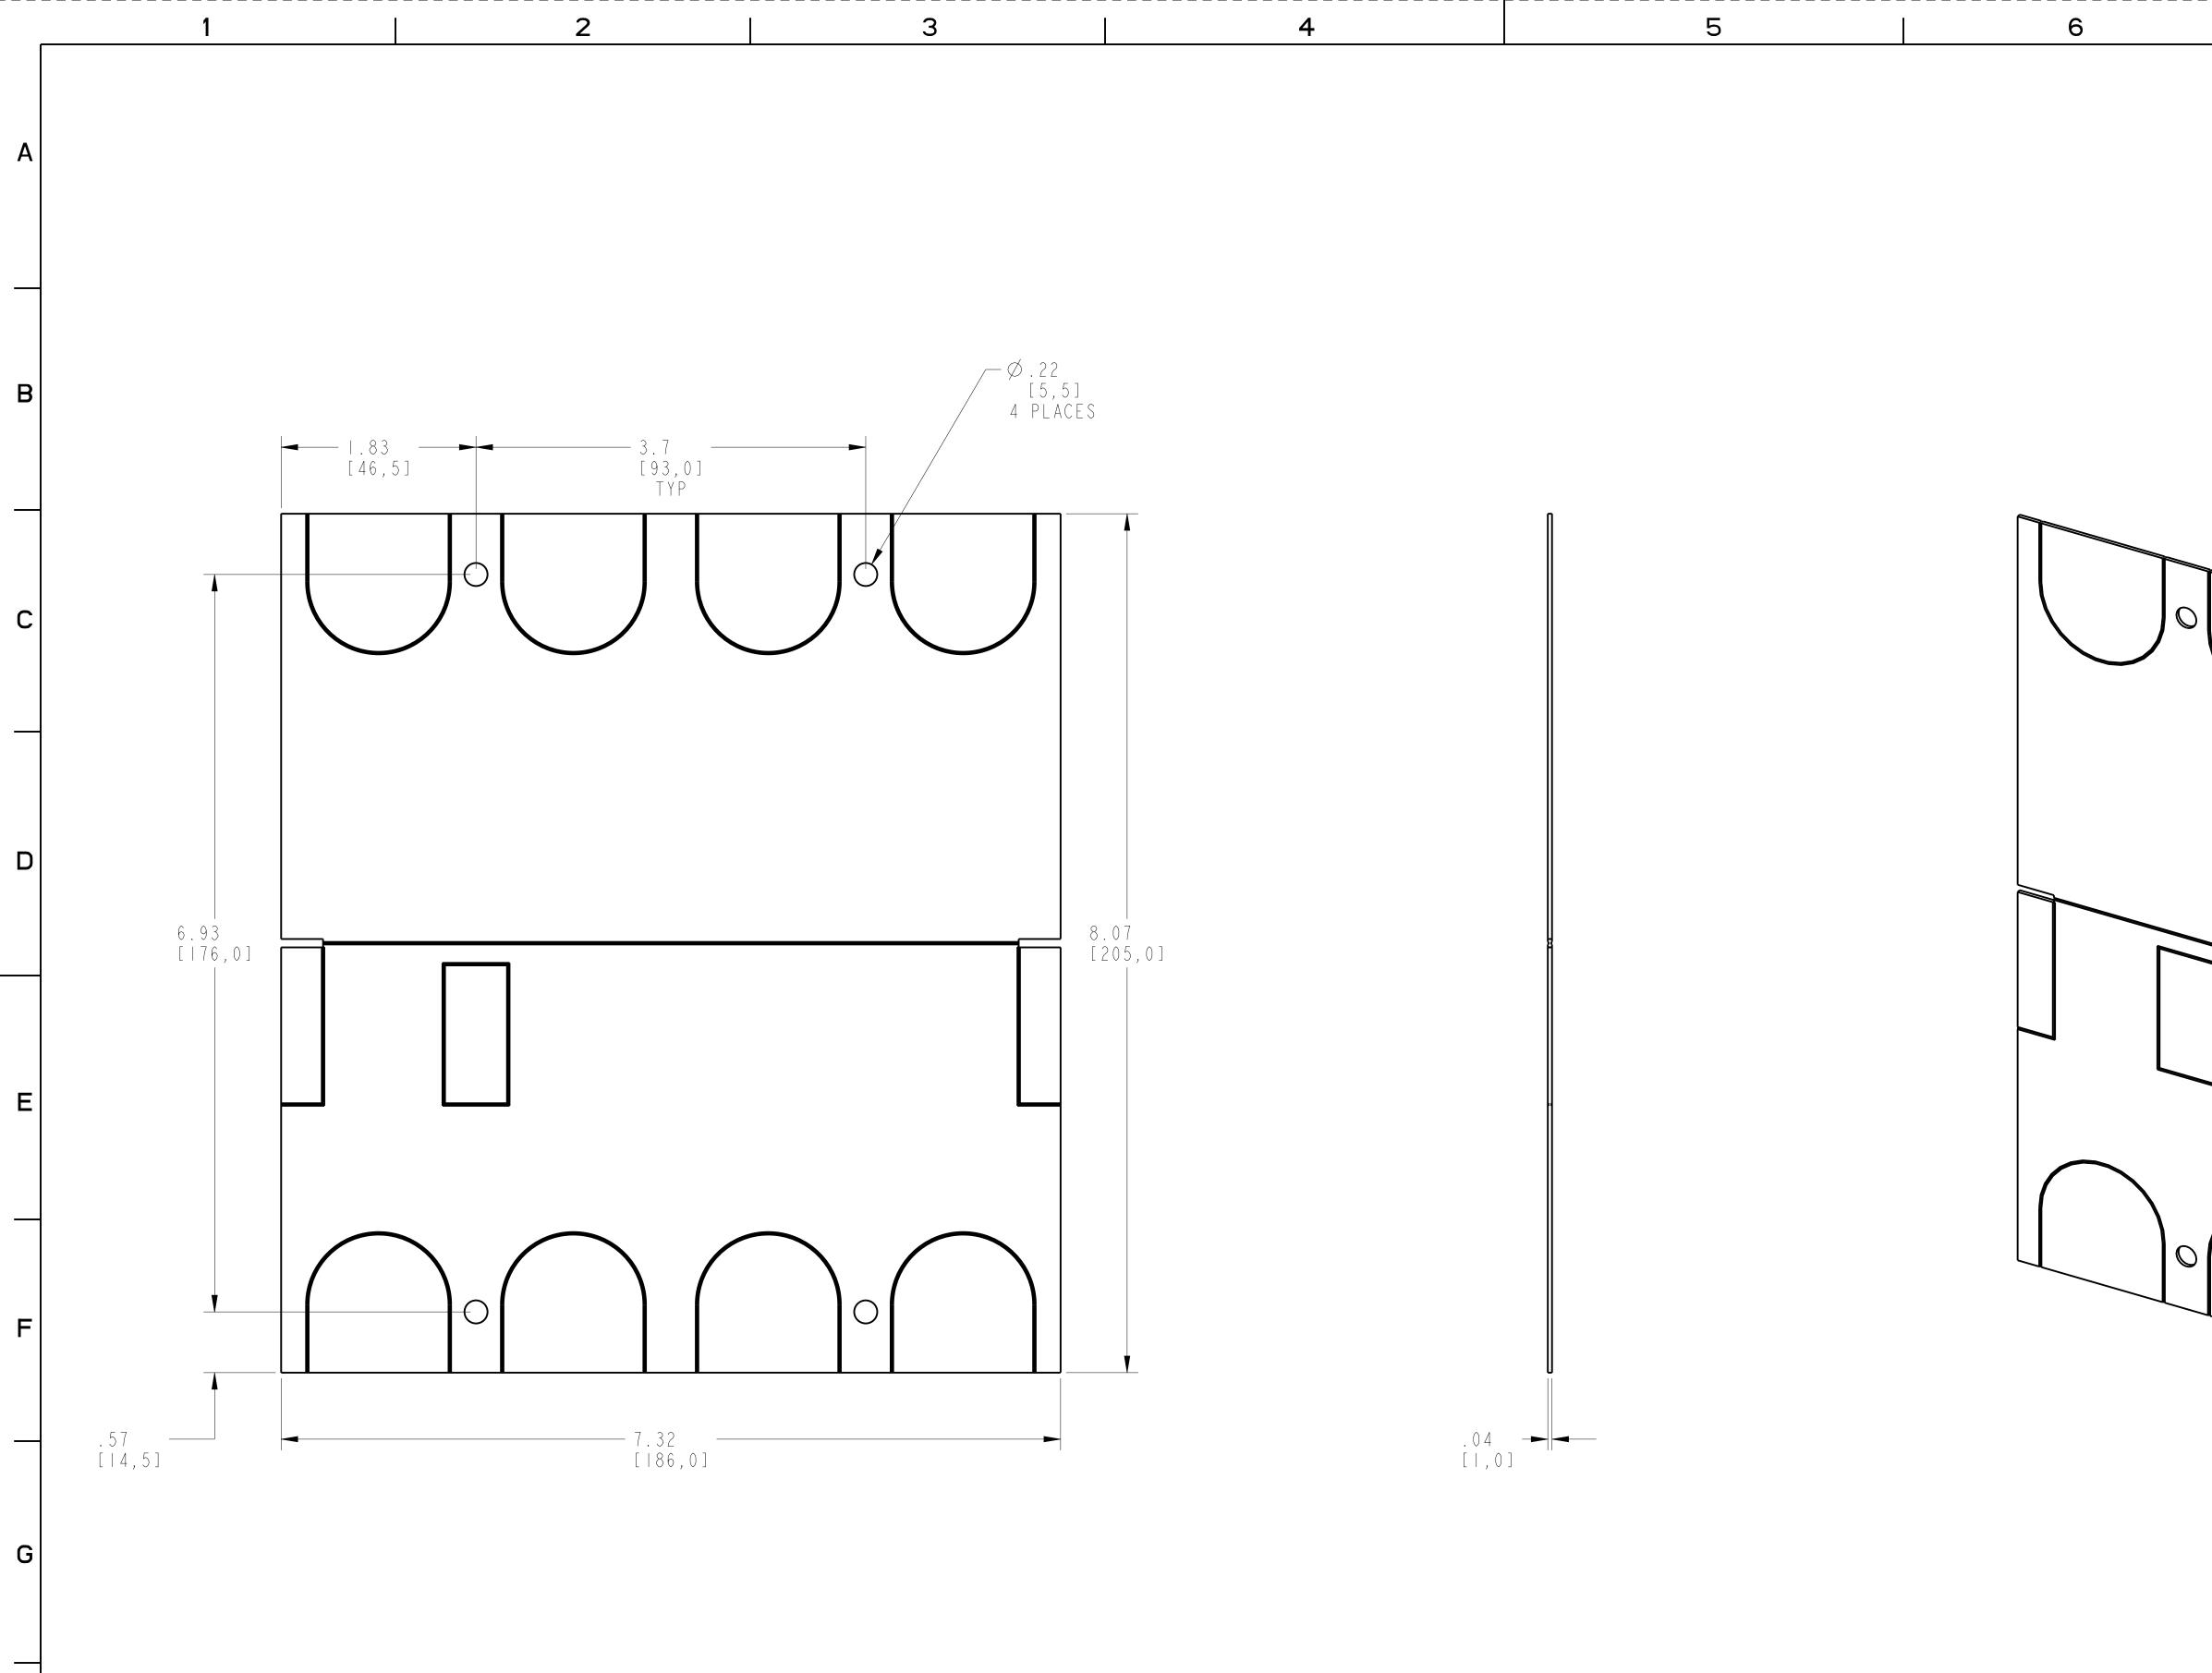

|                           |  |
| BACK PLATE FOR INSULATION ASSEMBLED TO 140G-K-4POLE CB | Size                                                                                                                                                                                                                                                                                 | Ver                       |  |
| Drawn by: UMUNUSW Date: 10-17-13                       | D                                                                                                                                                                                                                                                                                    | 10000850733 <sub>00</sub> |  |



H

ITEM 2 : INSULATION BACK PLATE 4 POLE

SCALE I.2:I

## 8 7 $\bigcirc$ $\bigcirc$ ISOMETRIC VIEW CONFIDENTIAL AND PROPRIETARY INFORMATION. THIS DOCUMENT CONTAINS CONFIDENTIAL AND PROPRIETARY INFORMATION OF ROCKWELL AUTOMATION, INC. AND MAY NOT BE USED, COPIED OR DISCLOSED TO OTHERS, EXCEPT WITH THE AUTHORIZED WRITTEN PERMISSION OF ROCKWELL AUTOMATION, INC. Rockwell Automation Sheet 2 Of 2 BACK PLATE FOR INSULATION ASSEMBLED TO 140G-K-4POLE CB 10000850733 00 D Drawn by: UMUNUSW Date: 10-17-13