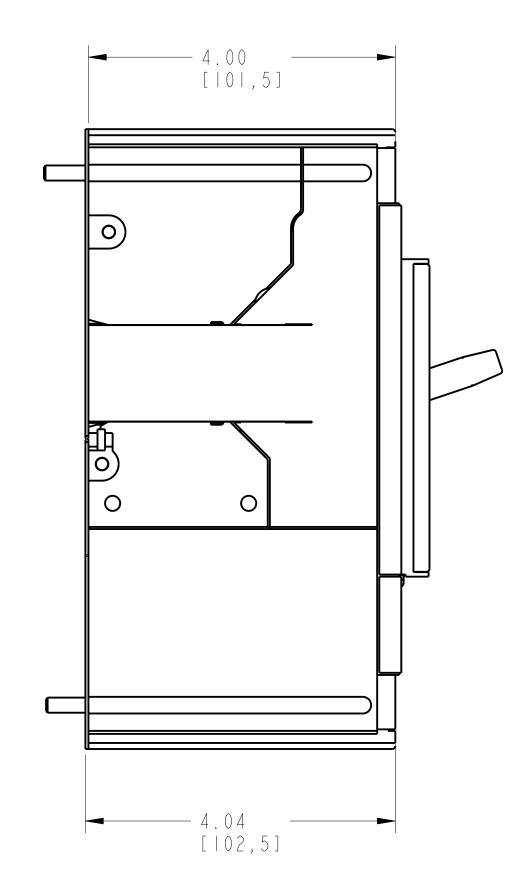

\_\_\_\_\_

H

| A |     |   |
|---|-----|---|
| 4 | h h | h |
|   | J   | 0 |

INSULATION BACK PLATE 4 POLE ASSEMBLED TO 140G-K-4-POLE SCALE 0.80:1