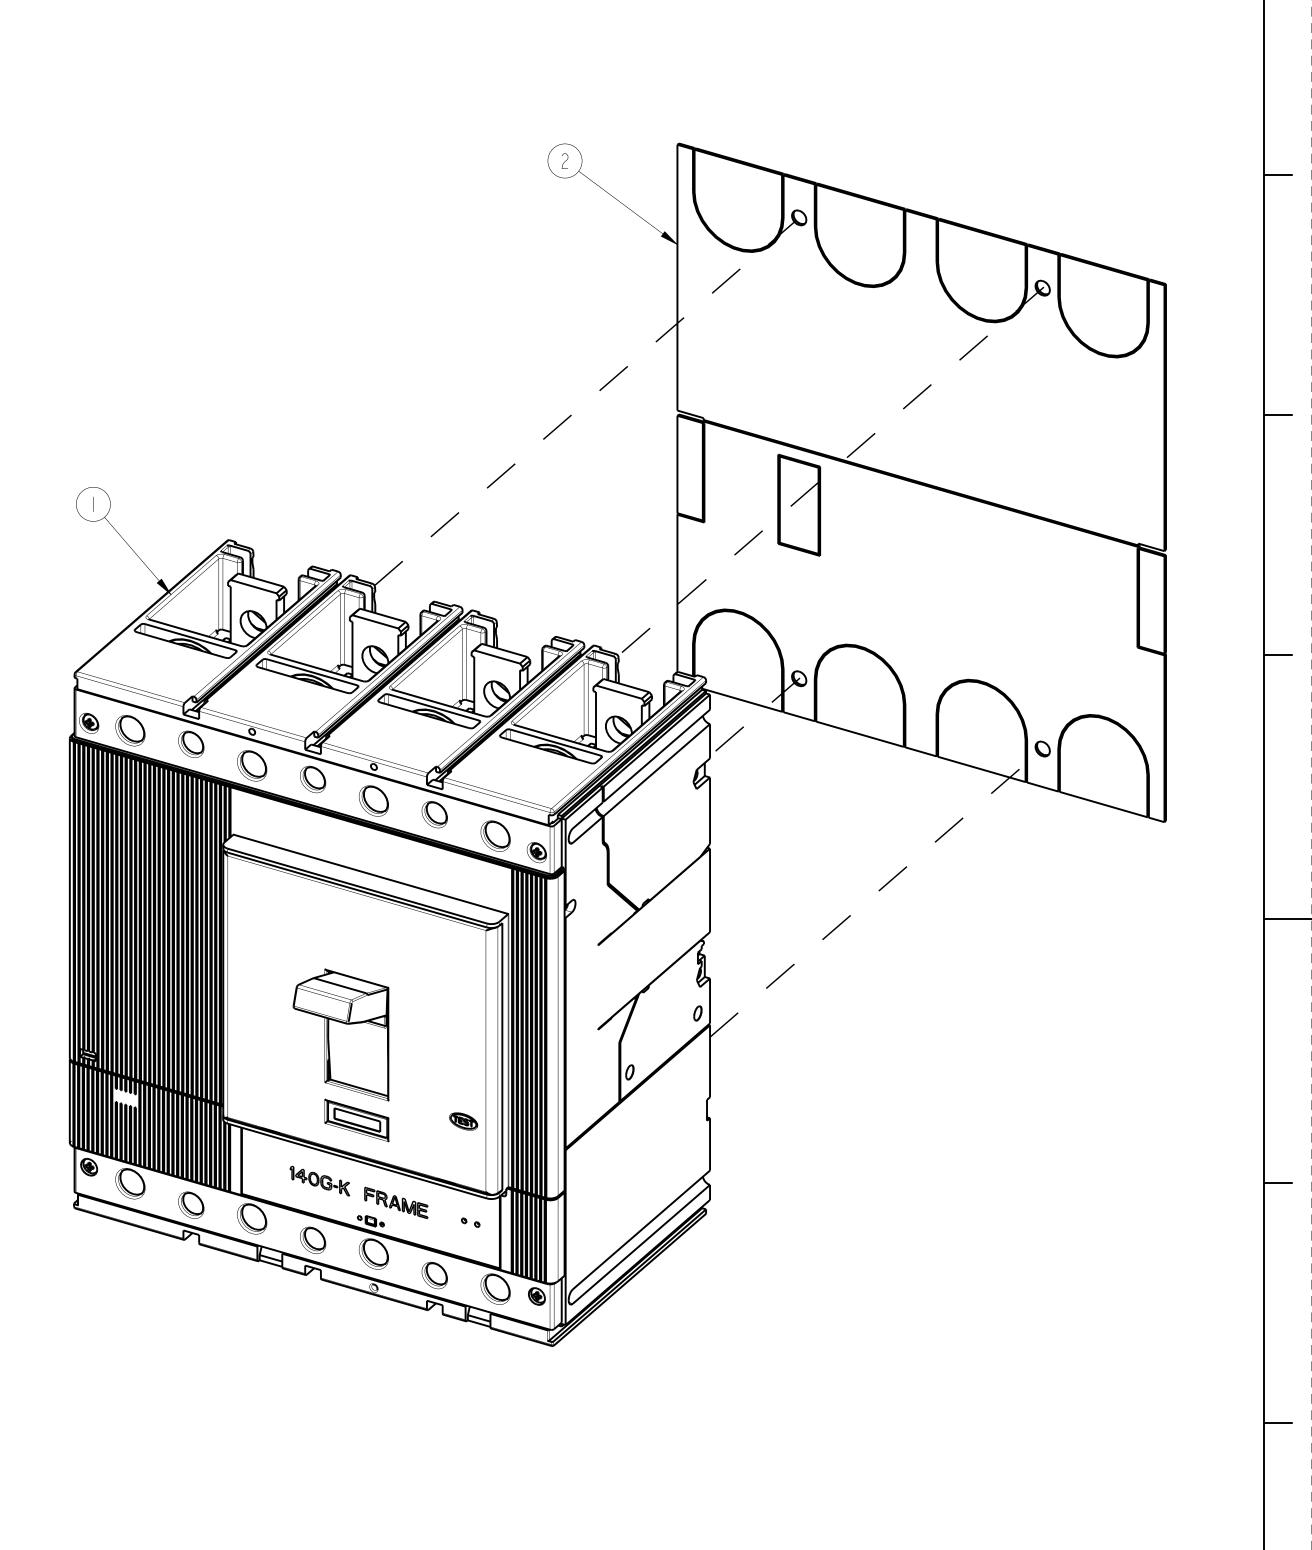

## 2 3 1

|   |                                       | I                            |     | ۷.                |   |  |  |
|---|---------------------------------------|------------------------------|-----|-------------------|---|--|--|
|   | INSULATION BACK PLATE 4 POLE ASSEMBLY |                              |     |                   |   |  |  |
|   | ITEM                                  | DESCRIPTION                  | QTY | AB CAT NUMBER     | { |  |  |
| A |                                       | MOLDED CASE CIRCUIT BREAKER  |     | I40G-K-4P CB      |   |  |  |
|   | 2                                     | INSULATION BACK PLATE 4 POLI | E I | I 40G - K - B P 4 |   |  |  |

## 8 7 $\bigcirc$ $\bigcirc$ ISOMETRIC VIEW CONFIDENTIAL AND PROPRIETARY INFORMATION. THIS DOCUMENT CONTAINS CONFIDENTIAL AND PROPRIETARY INFORMATION OF ROCKWELL AUTOMATION, INC. AND MAY NOT BE USED, COPIED OR DISCLOSED TO OTHERS, EXCEPT WITH THE AUTHORIZED WRITTEN PERMISSION OF ROCKWELL AUTOMATION, INC. Rockwell Automation Sheet 2 Of 2 BACK PLATE FOR INSULATION ASSEMBLED TO 140G-K-4POLE CB 10000850733 00 D Drawn by: UMUNUSW Date: 10-17-13