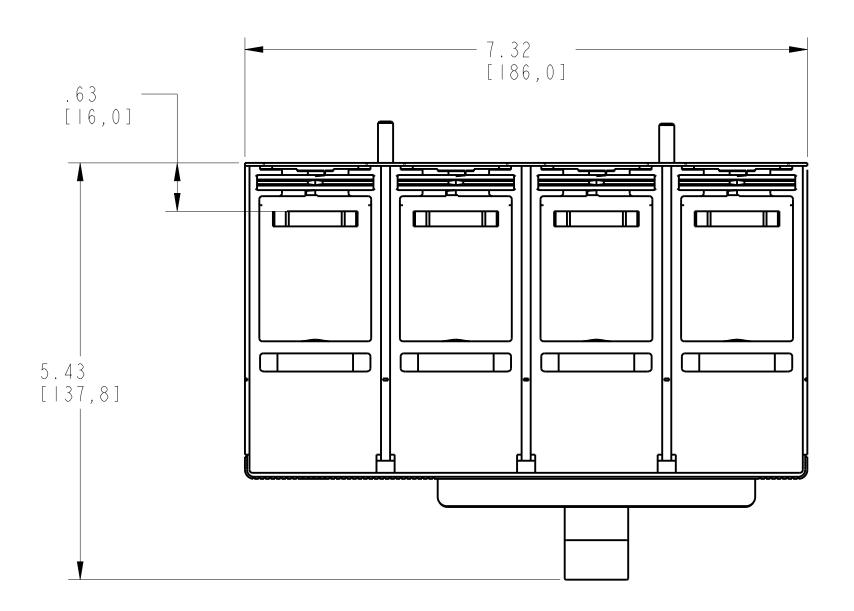

\_\_\_\_\_

H

| A |     |   |
|---|-----|---|
| 4 | h h | h |
|   | J   | 0 |

INSULATION BACK PLATE 4 POLE ASSEMBLED TO 140G-K-4-POLE SCALE 0.80:1