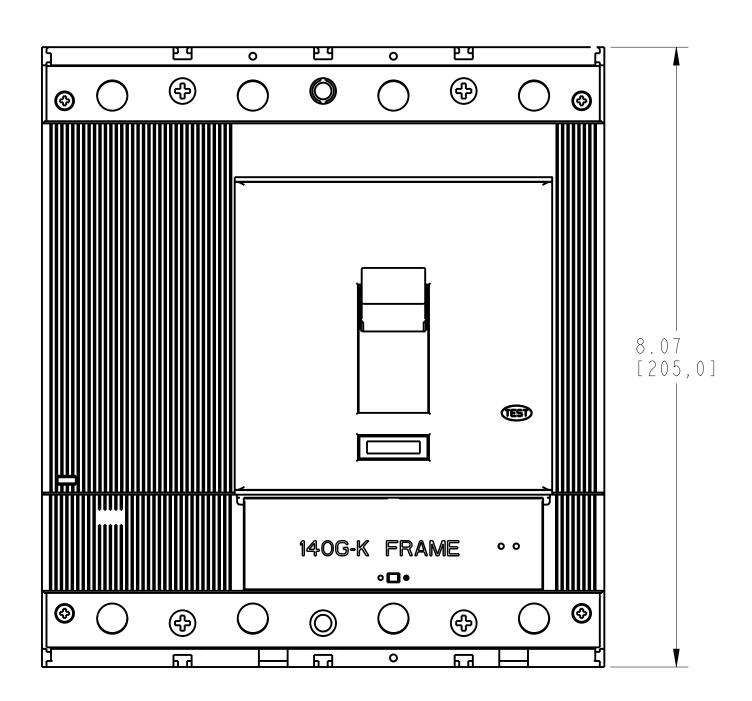

## 2 3 1

|   |                                       | I                            |     | ۷.                |   |  |  |
|---|---------------------------------------|------------------------------|-----|-------------------|---|--|--|
|   | INSULATION BACK PLATE 4 POLE ASSEMBLY |                              |     |                   |   |  |  |
|   | ITEM                                  | DESCRIPTION                  | QTY | AB CAT NUMBER     | { |  |  |
| A |                                       | MOLDED CASE CIRCUIT BREAKER  |     | I40G-K-4P CB      |   |  |  |
|   | 2                                     | INSULATION BACK PLATE 4 POLI | E I | I 40G - K - B P 4 |   |  |  |

B

С

D

Ε

\_\_\_\_

F

\_\_\_\_

G

\_\_\_\_\_

H







| A |     |   |
|---|-----|---|
| 4 | h h | h |
|   | J   | 0 |

INSULATION BACK PLATE 4 POLE ASSEMBLED TO 140G-K-4-POLE SCALE 0.80:1



## 8 7

| Rockwell<br>Automation                                 | CONFIDENTIAL AND PROPRIETARY INFORMATION.<br>THIS DOCUMENT CONTAINS CONFIDENTIAL AND PROPRIETARY<br>INFORMATION OF ROCKWELL AUTOMATION, INC. AND MAY<br>NOT BE USED, COPIED OR DISCLOSED TO OTHERS, EXCEPT<br>WITH THE AUTHORIZED WRITTEN PERMISSION OF ROCKWELL<br>AUTOMATION, INC. |                           |  |
|--------------------------------------------------------|----------------------------------------------------------------------------------------------------------------------------------------------------------------------------------------------------------------------------------