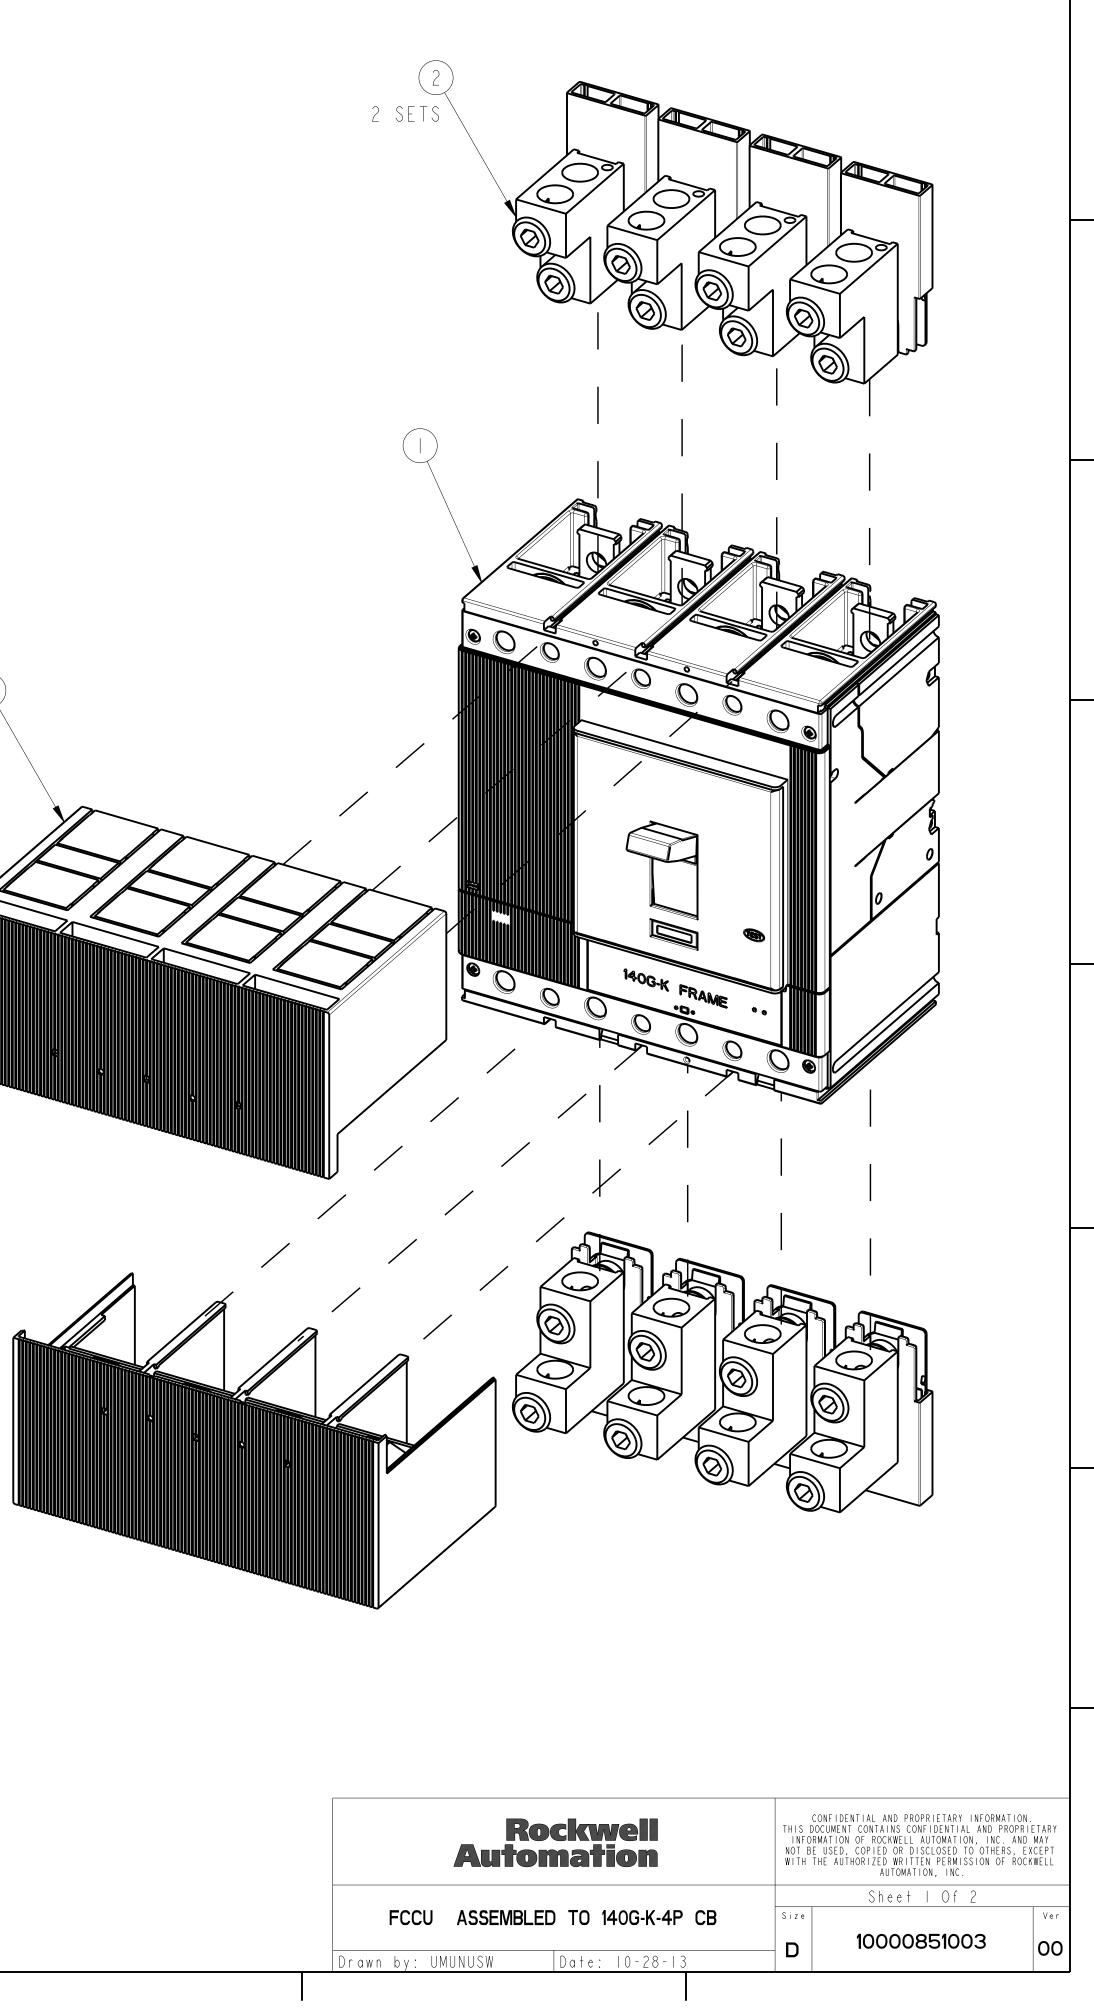

|   |      | 1                           |        | 2                 | 3          |
|---|------|-----------------------------|--------|-------------------|------------|
|   |      |                             |        |                   |            |
| Α | ΙΤΕΜ | DESCRIPTION                 | QTY    | AB CAT NUMBER     |            |
|   |      | MOLDED CASE CIRCUIT BREAKER |        | 140G-K-4P CB      |            |
|   | 2    | FCCU TERMINAL (4 PCS)       | 2 SETS | 140G-K-TLC24      |            |
|   | 3    | TERMINAL COVER HIGH         | 2      | I 40G - K - TC 4H |            |
|   |      | 1                           | l      |                   | 59<br>[ 5] |