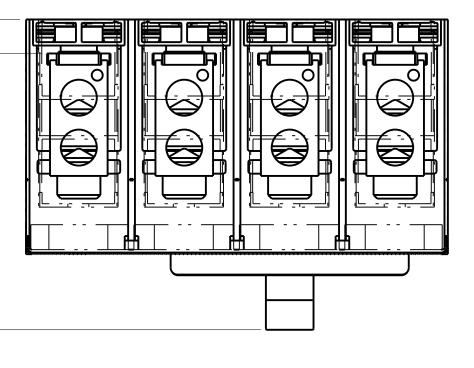

|   |      | 1                           |        | 2                 | 3          |
|---|------|-----------------------------|--------|-------------------|------------|
|   |      |                             |        |                   |            |
| Α | ΙΤΕΜ | DESCRIPTION                 | QTY    | AB CAT NUMBER     |            |
|   |      | MOLDED CASE CIRCUIT BREAKER |        | 140G-K-4P CB      |            |
|   | 2    | FCCU TERMINAL (4 PCS)       | 2 SETS | 140G-K-TLC24      |            |
|   | 3    | TERMINAL COVER HIGH         | 2      | I 40G - K - TC 4H |            |
|   |      | 1                           | l      |                   | 59<br>[ 5] |