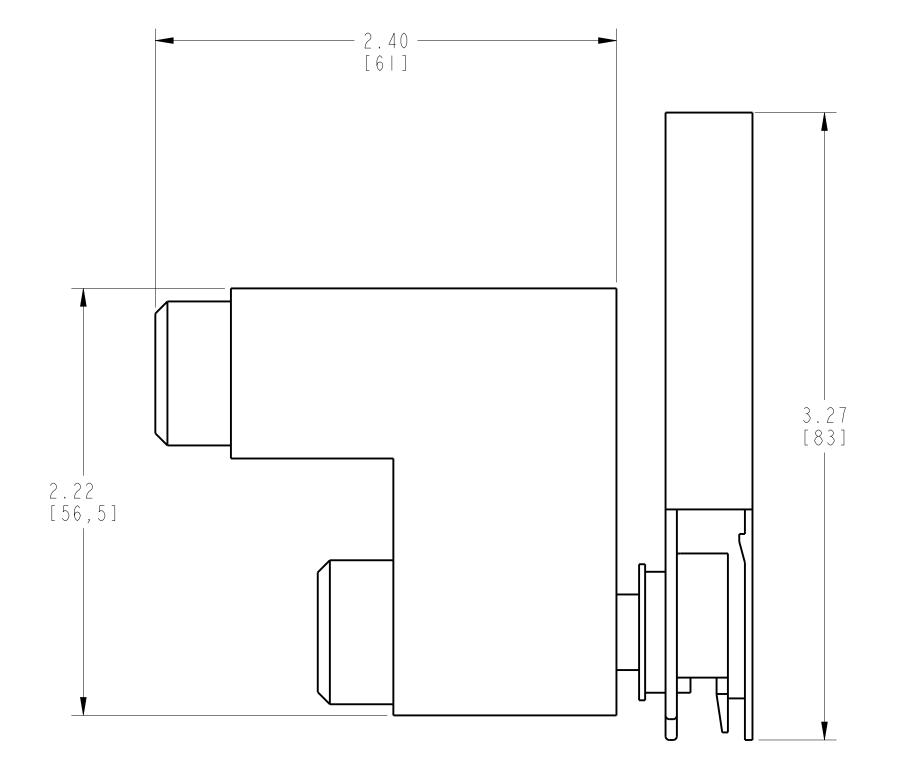

## 8 7

|  |  |   | _ |
|--|--|---|---|
|  |  |   |   |
|  |  | _ |   |
|  |  |   |   |
|  |  |   |   |
|  |  |   | 1 |
|  |  |   |   |

ITEM 2 : TERMINAL FOR FCCU SCALE 2:1