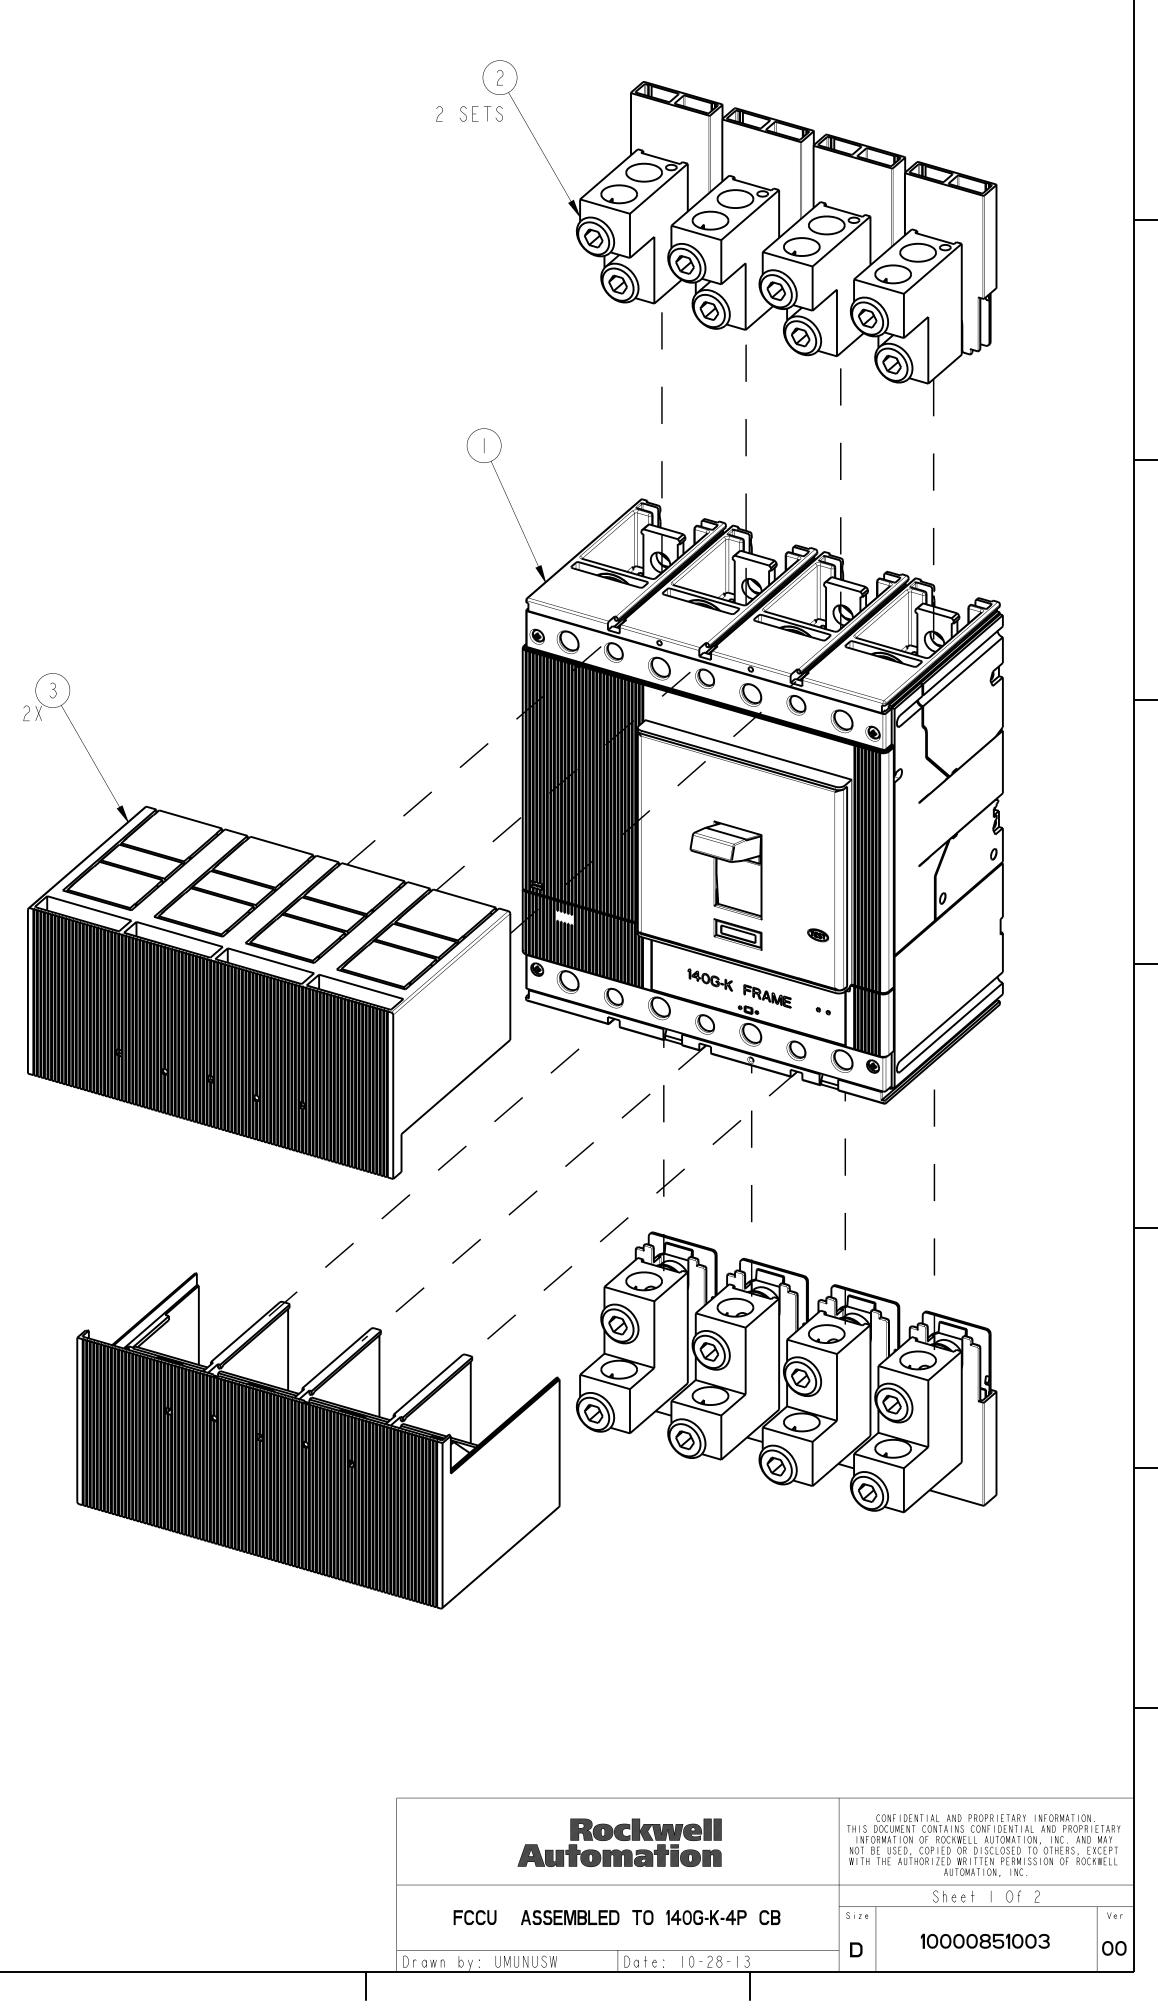

|   |      | 1                           |        | 2                 | 3          |
|---|------|-----------------------------|--------|-------------------|------------|
|   |      |                             |        |                   |            |
| Α | ΙΤΕΜ | DESCRIPTION                 | QTY    | AB CAT NUMBER     |            |
|   |      | MOLDED CASE CIRCUIT BREAKER |        | 140G-K-4P CB      |            |
|   | 2    | FCCU TERMINAL (4 PCS)       | 2 SETS | 140G-K-TLC24      |            |
|   | 3    | TERMINAL COVER HIGH         | 2      | I 40G - K - TC 4H |            |
|   |      | 1                           | l      |                   | 59<br>[ 5] |

## | 7 | 8

ISOMETRIC VIEW

| Rockwell<br>Automation         |      | CONFIDENTIAL AND PROPRIETARY INFORMATION.<br>THIS DOCUMENT CONTAINS CONFIDENTIAL AND PROPRIETARY<br>INFORMATION OF ROCKWELL AUTOMATION, INC. AND MAY<br>NOT BE USED, COPIED OR DISCLOSED TO OTHERS, EXCEPT<br>WITH THE AUTHORIZED WRITTEN PERMISSION OF ROCKWELL<br>AUTOMATION, INC. |           |  |  |
|--------------------------------|------|--------------------------------------------------------------------------------------------------------------------------------------------------------------------------------------------------------------------------------------------------------------------------------------|-----------|--|--|
| FCCU ASSEMBLED TO 140G-K-4P CB | Size | Sheet 2 Of 2                                                                                                                                                                                                                                                                         | Ver       |  |  |
|                                | D    | 10000851003                                                                                                                                                                                                                                                                          | <b>OO</b> |  |  |