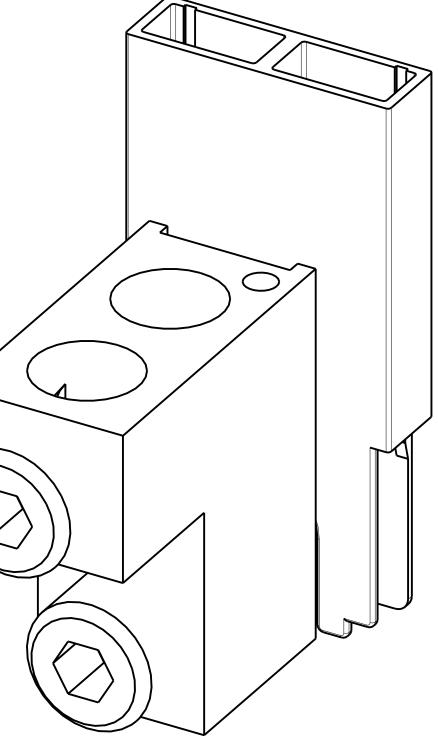

TERMINAL FOR ASSEMBLED TO 140G-K-4-POLE SCALE 0.6:I

## | 7 | 8

ISOMETRIC VIEW

| Rockwell<br>Automation         |      | CONFIDENTIAL AND PROPRIETARY INFORMATION.<br>THIS DOCUMENT CONTAINS CONFIDENTIAL AND PROPRIETARY<br>INFORMATION OF ROCKWELL AUTOMATION, INC. AND MAY<br>NOT BE USED, COPIED OR DISCLOSED TO OTHERS, EXCEPT<br>WITH THE AUTHORIZED WRITTEN PERMISSION OF ROCKWELL<br>AUTOMATION, INC. |           |  |  |
|--------------------------------|------|--------------------------------------------------------------------------------------------------------------------------------------------------------------------------------------------------------------------------------------------------------------------------------------|-----------|--|--|
| FCCU ASSEMBLED TO 140G-K-4P CB | Size | Sheet 2 Of 2                                                                                                                                                                                                                                                                         | Ver       |  |  |
|                                | D    | 10000851003                                                                                                                                                                                                                                                                          | <b>OO</b> |  |  |