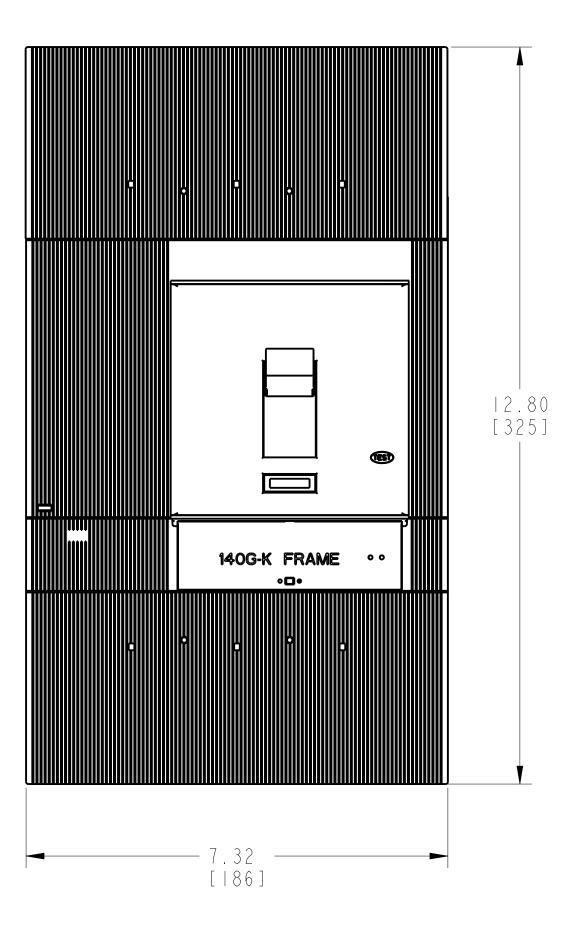

|   |      | 1                           |        | 2                 | 3          |
|---|------|-----------------------------|--------|-------------------|------------|
|   |      |                             |        |                   |            |
| Α | ΙΤΕΜ | DESCRIPTION                 | QTY    | AB CAT NUMBER     |            |
|   |      | MOLDED CASE CIRCUIT BREAKER |        | 140G-K-4P CB      |            |
|   | 2    | FCCU TERMINAL (4 PCS)       | 2 SETS | 140G-K-TLC24      |            |
|   | 3    | TERMINAL COVER HIGH         | 2      | I 40G - K - TC 4H |            |
|   |      | 1                           | l      |                   | 59<br>[ 5] |