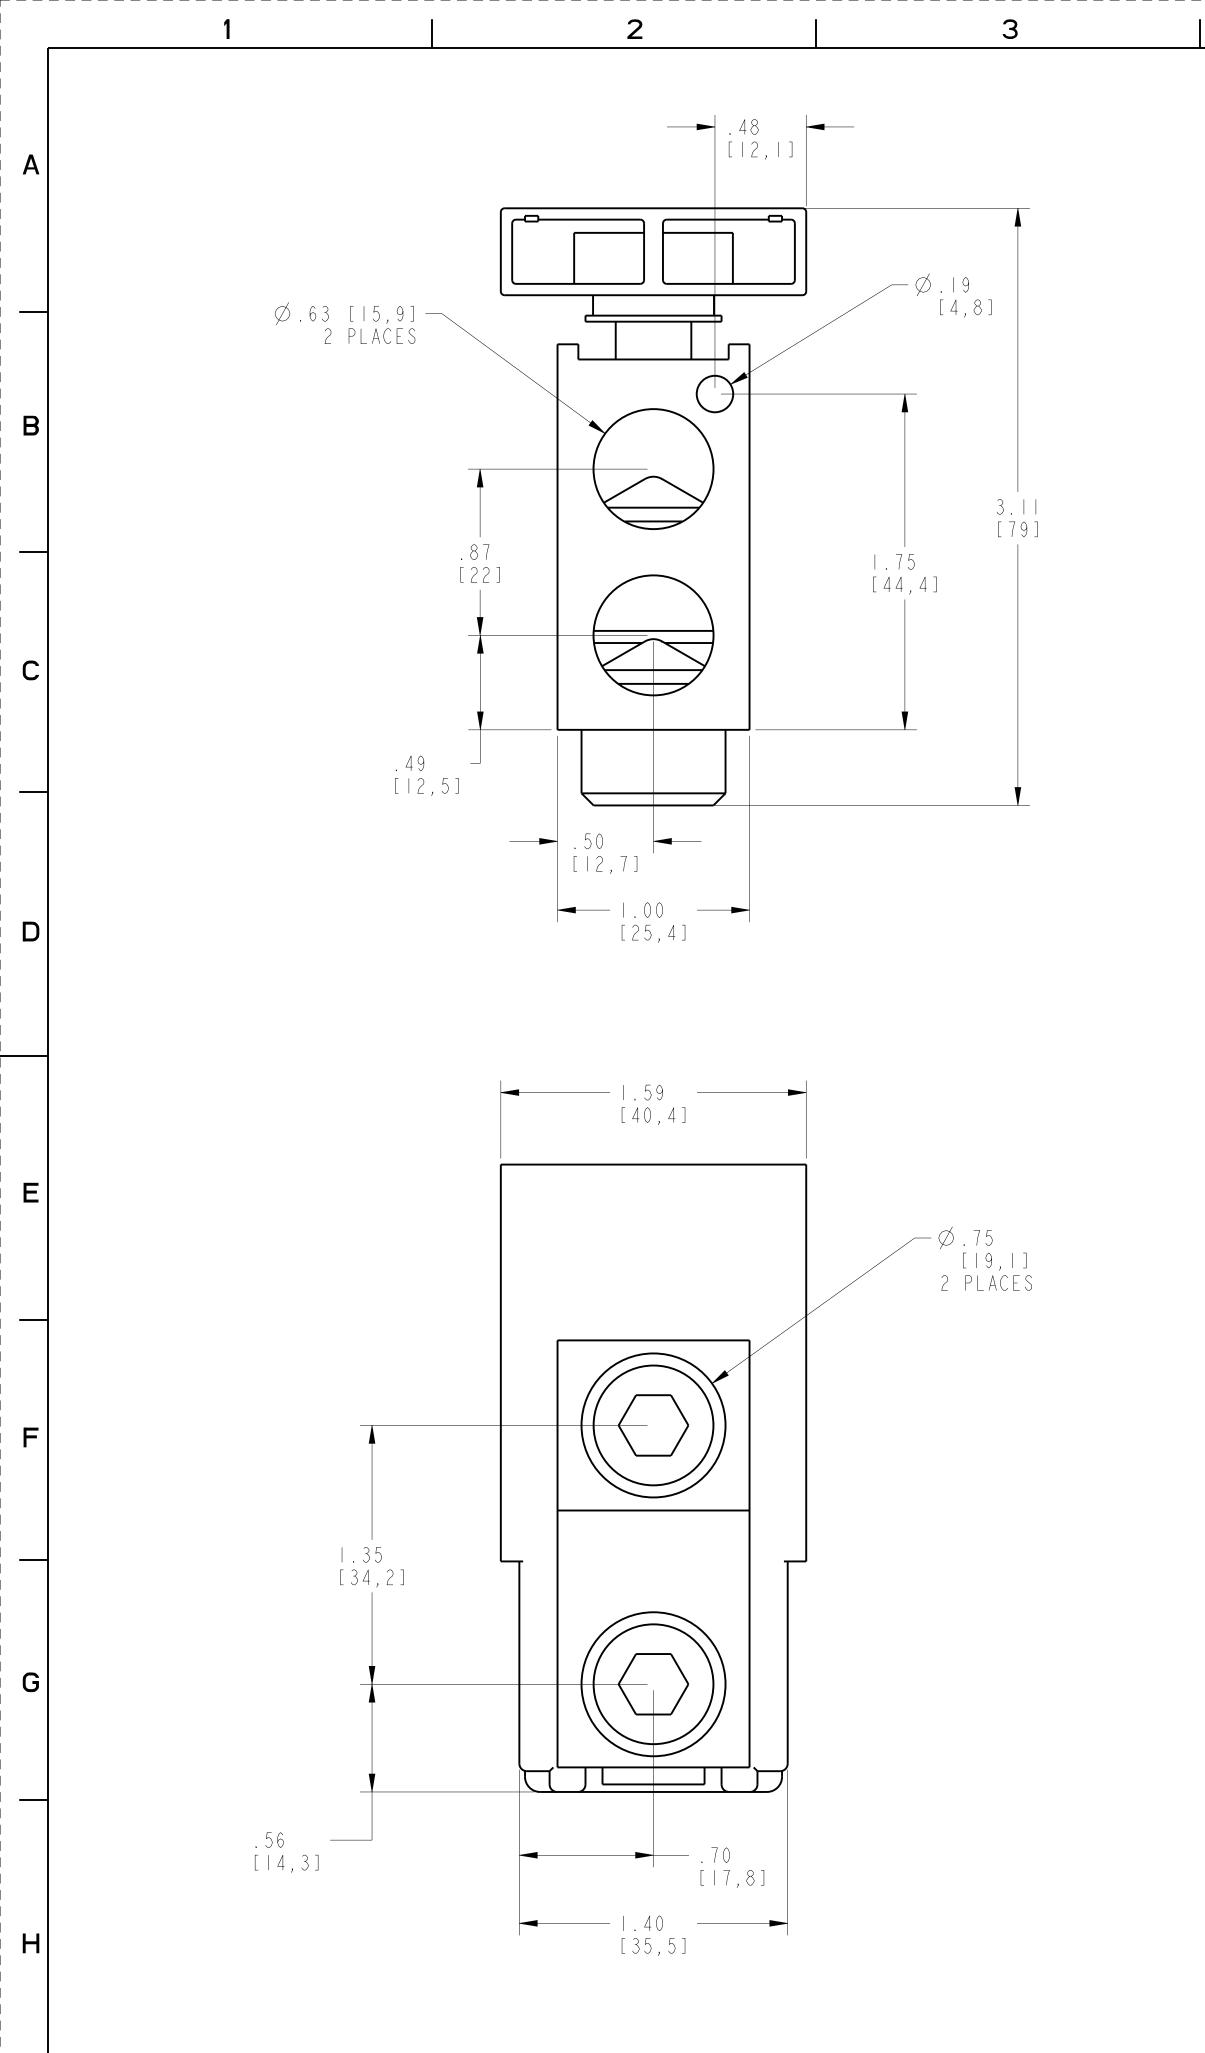

|
| Α | ΙΤΕΜ | DESCRIPTION                 | QTY    | AB CAT NUMBER     |            |
|   |      | MOLDED CASE CIRCUIT BREAKER |        | 140G-K-4P CB      |            |
|   | 2    | FCCU TERMINAL (4 PCS)       | 2 SETS | 140G-K-TLC24      |            |
|   | 3    | TERMINAL COVER HIGH         | 2      | I 40G - K - TC 4H |            |
|   |      | 1                           | l      |                   | 59<br>[ 5] |



5.39 [|36,8]

H

B

С

\_\_\_\_

D

Ε

\_\_\_\_\_

F

\_\_\_\_

G

\_\_\_\_\_

| _ |     | - | -        |  |
|---|-----|---|----------|--|
|   |     |   | ~ ~      |  |
|   |     |   |          |  |
|   |     |   | <u> </u> |  |
|   | - 1 |   |          |  |
|   |     |   |          |  |









TERMINAL FOR ASSEMBLED TO 140G-K-4-POLE SCALE 0.6:I

## 8 7



|  |  |   | _ |
|--|--|---|---|
|  |  |   |   |
|  |  | _ |   |
|  |  |   |   |
|  |  |   |   |
|  |  |   | 1 |
|  |  |   |   |





ITEM 2 : TERMINAL FOR FCCU SCALE 2:1

## | 7 | 8



ISOMETRIC VIEW

| Rockwell<br>Automation         |      | CONFIDENTIAL AND PROPRIETARY INFORMATION.<br>THIS DOCUMENT CONTAINS CONFIDENTIAL AND PROPRIETARY<br>INFORMATION OF ROCKWELL AUTOMATION, INC. AND MAY<br>NOT BE USED, COPIED OR DISCLOSED TO OTHERS, EXCEPT<br>WITH THE AUTHORIZED WRITTEN PERMISSION OF ROCKWELL<br>AUTOMATION, INC. |           |  |  |
|--------------------------------|------|-------------------------------------------------------------------------------------------------------------------------------------------------------------------------------------------------------------------------