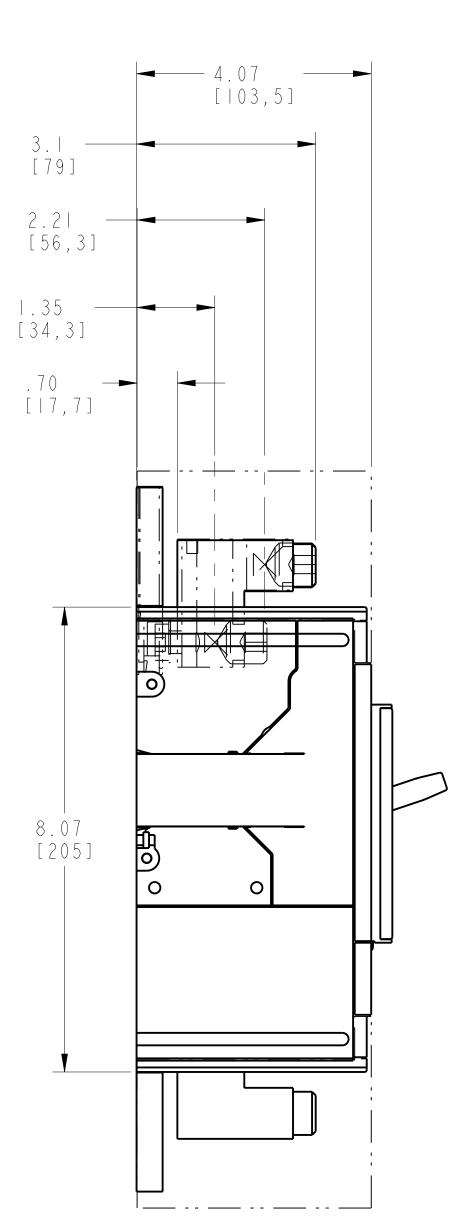

|   |      | 1                           |        | 2                 | 3          |
|---|------|-----------------------------|--------|-------------------|------------|
|   |      |                             |        |                   |            |
| Α | ΙΤΕΜ | DESCRIPTION                 | QTY    | AB CAT NUMBER     |            |
|   |      | MOLDED CASE CIRCUIT BREAKER |        | 140G-K-4P CB      |            |
|   | 2    | FCCU TERMINAL (4 PCS)       | 2 SETS | 140G-K-TLC24      |            |
|   | 3    | TERMINAL COVER HIGH         | 2      | I 40G - K - TC 4H |            |
|   |      | 1                           | l      |                   | 59<br>[ 5] |