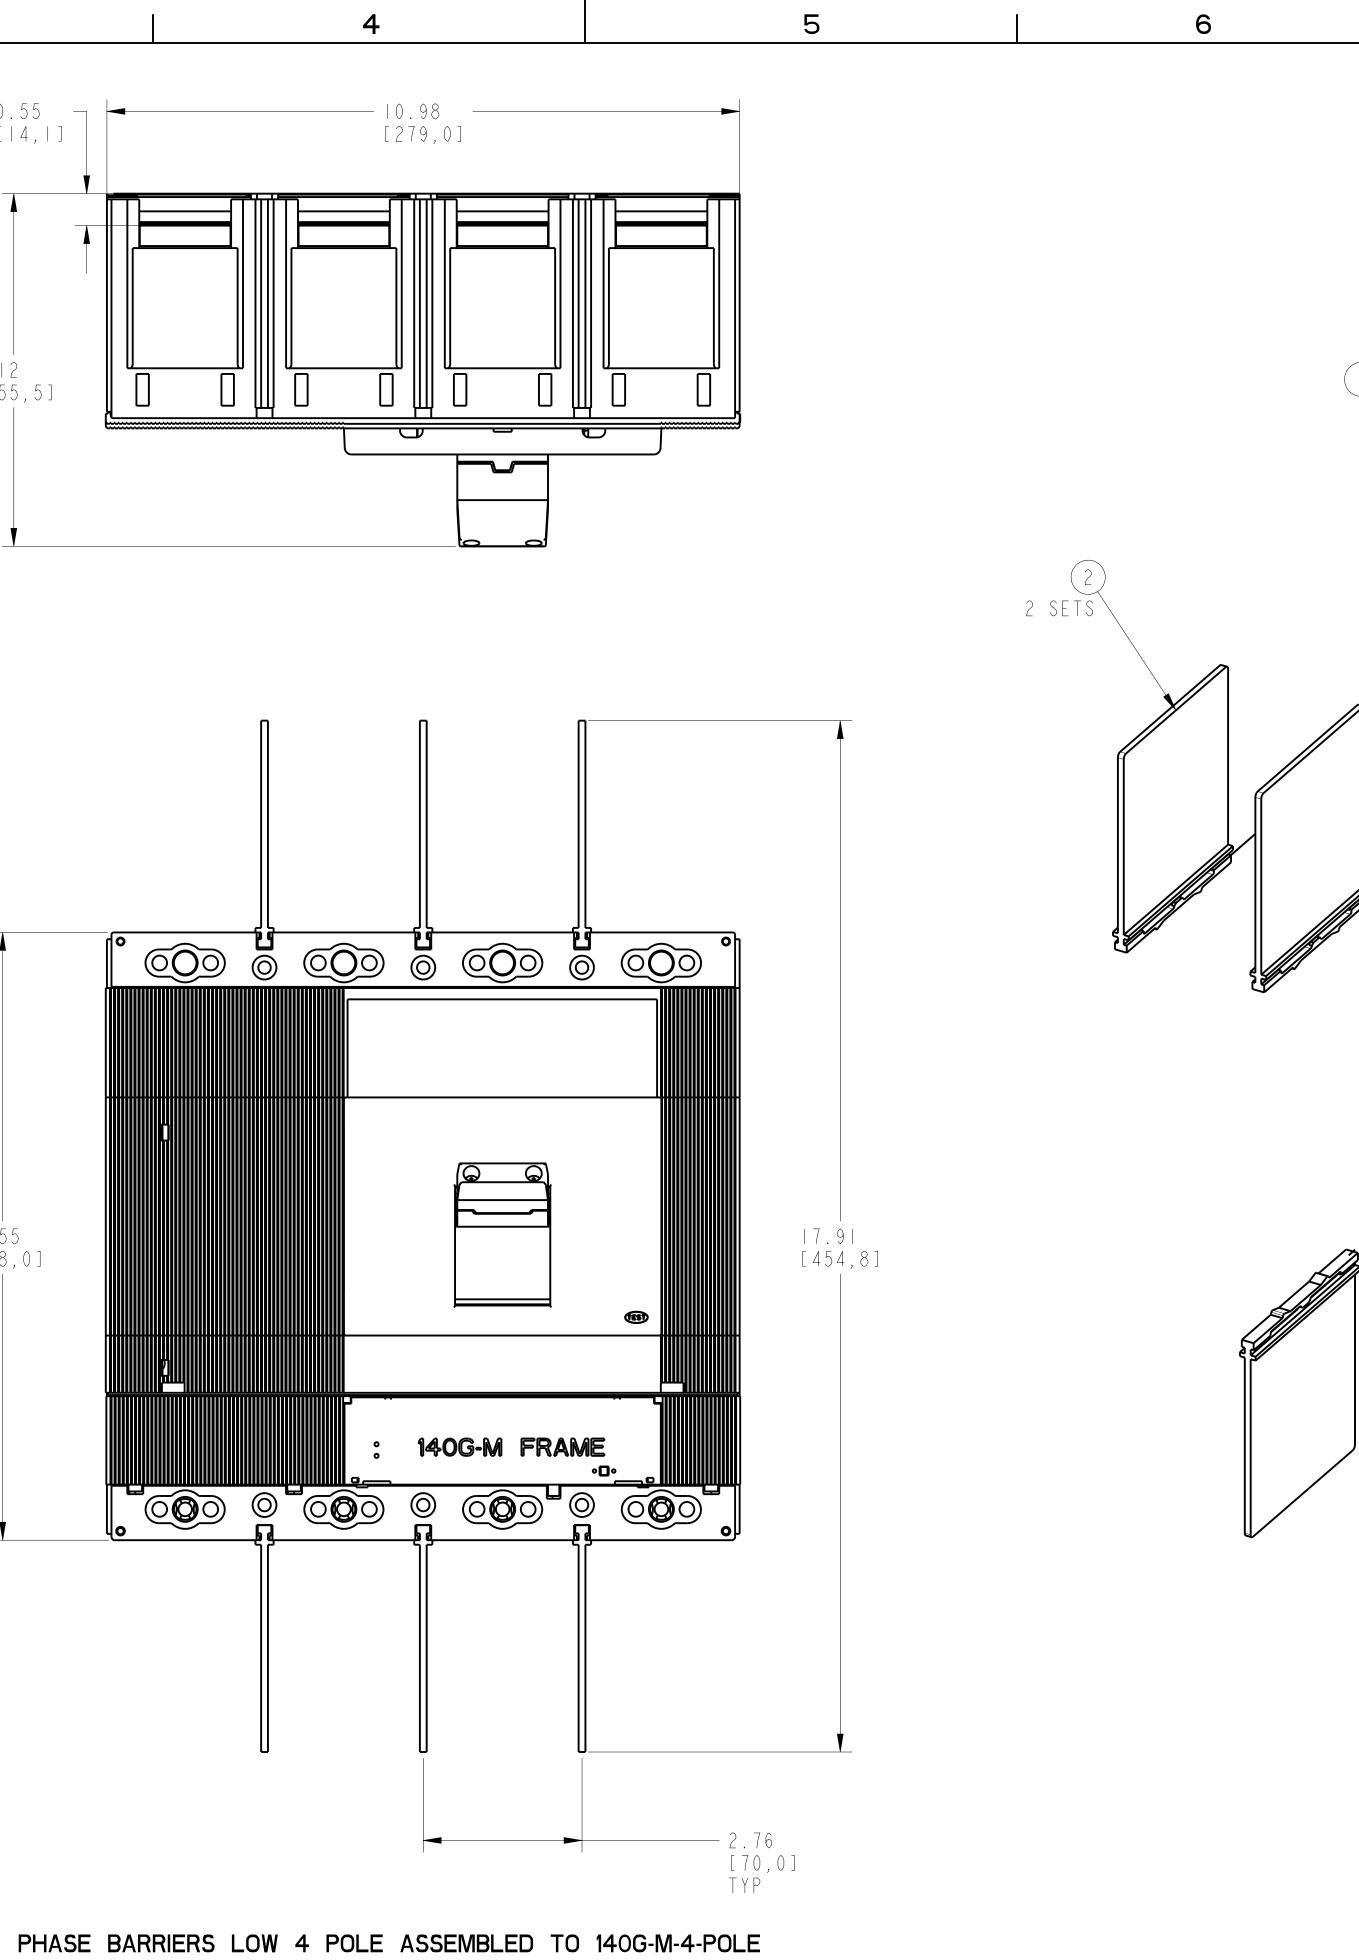

|   |      | 1                                | 2                      |               | 3               |
|---|------|----------------------------------|------------------------|---------------|-----------------|
|   |      | PHASE BARRIERS LO                |                        |               |                 |
|   | ITEM | DESCRIPTION                      | QTY                    | AB CAT NUMBER | 0.55 <b></b>    |
| Α |      | MOLDED CASE CIRCUIT BREAKER      |                        | 140G-M-4P CB  |                 |
|   | 2    | PHASE BARRIERS LOW 4 POLE (3 PCS | S) 2 SETS              | 140G-M-PB4L   |                 |
|   |      |                                  |                        |               |                 |
|   |      |                                  |                        |               |                 |
|   |      |                                  |                        |               |                 |
|   |      |                                  |                        |               | 6.12<br>[155,5] |
| В |      |                                  |                        |               |                 |
|   |      |                                  |                        |               |                 |
|   |      |                                  |                        |               |                 |
|   |      |                                  |                        |               |                 |
|   |      |                                  | <b>-</b> 3.84<br>[97,5 | ]             |                 |
| С |      |                                  |                        |               |                 |
|   |      |                                  |                        |               |                 |
|   |      |                                  |                        |               |                 |
|   |      |                                  |                        |               |                 |
|   |      |                                  |                        |               |                 |
|   |      |                                  |                        |               |                 |
| D |      |                                  |                        |               |                 |
|   |      |                                  | q                      | h h           |                 |
|   |      |                                  | J                      |               |                 |
|   |      |                                  |                        |               |                 |
|   |      |                                  |                        |               |                 |
|   |      |                                  |                        |               |                 |
| E |      |                                  |                        | 5             |                 |
|   |      |                                  |                        | —             | 0.55<br>[268,0] |
|   |      |                                  |                        |               |                 |