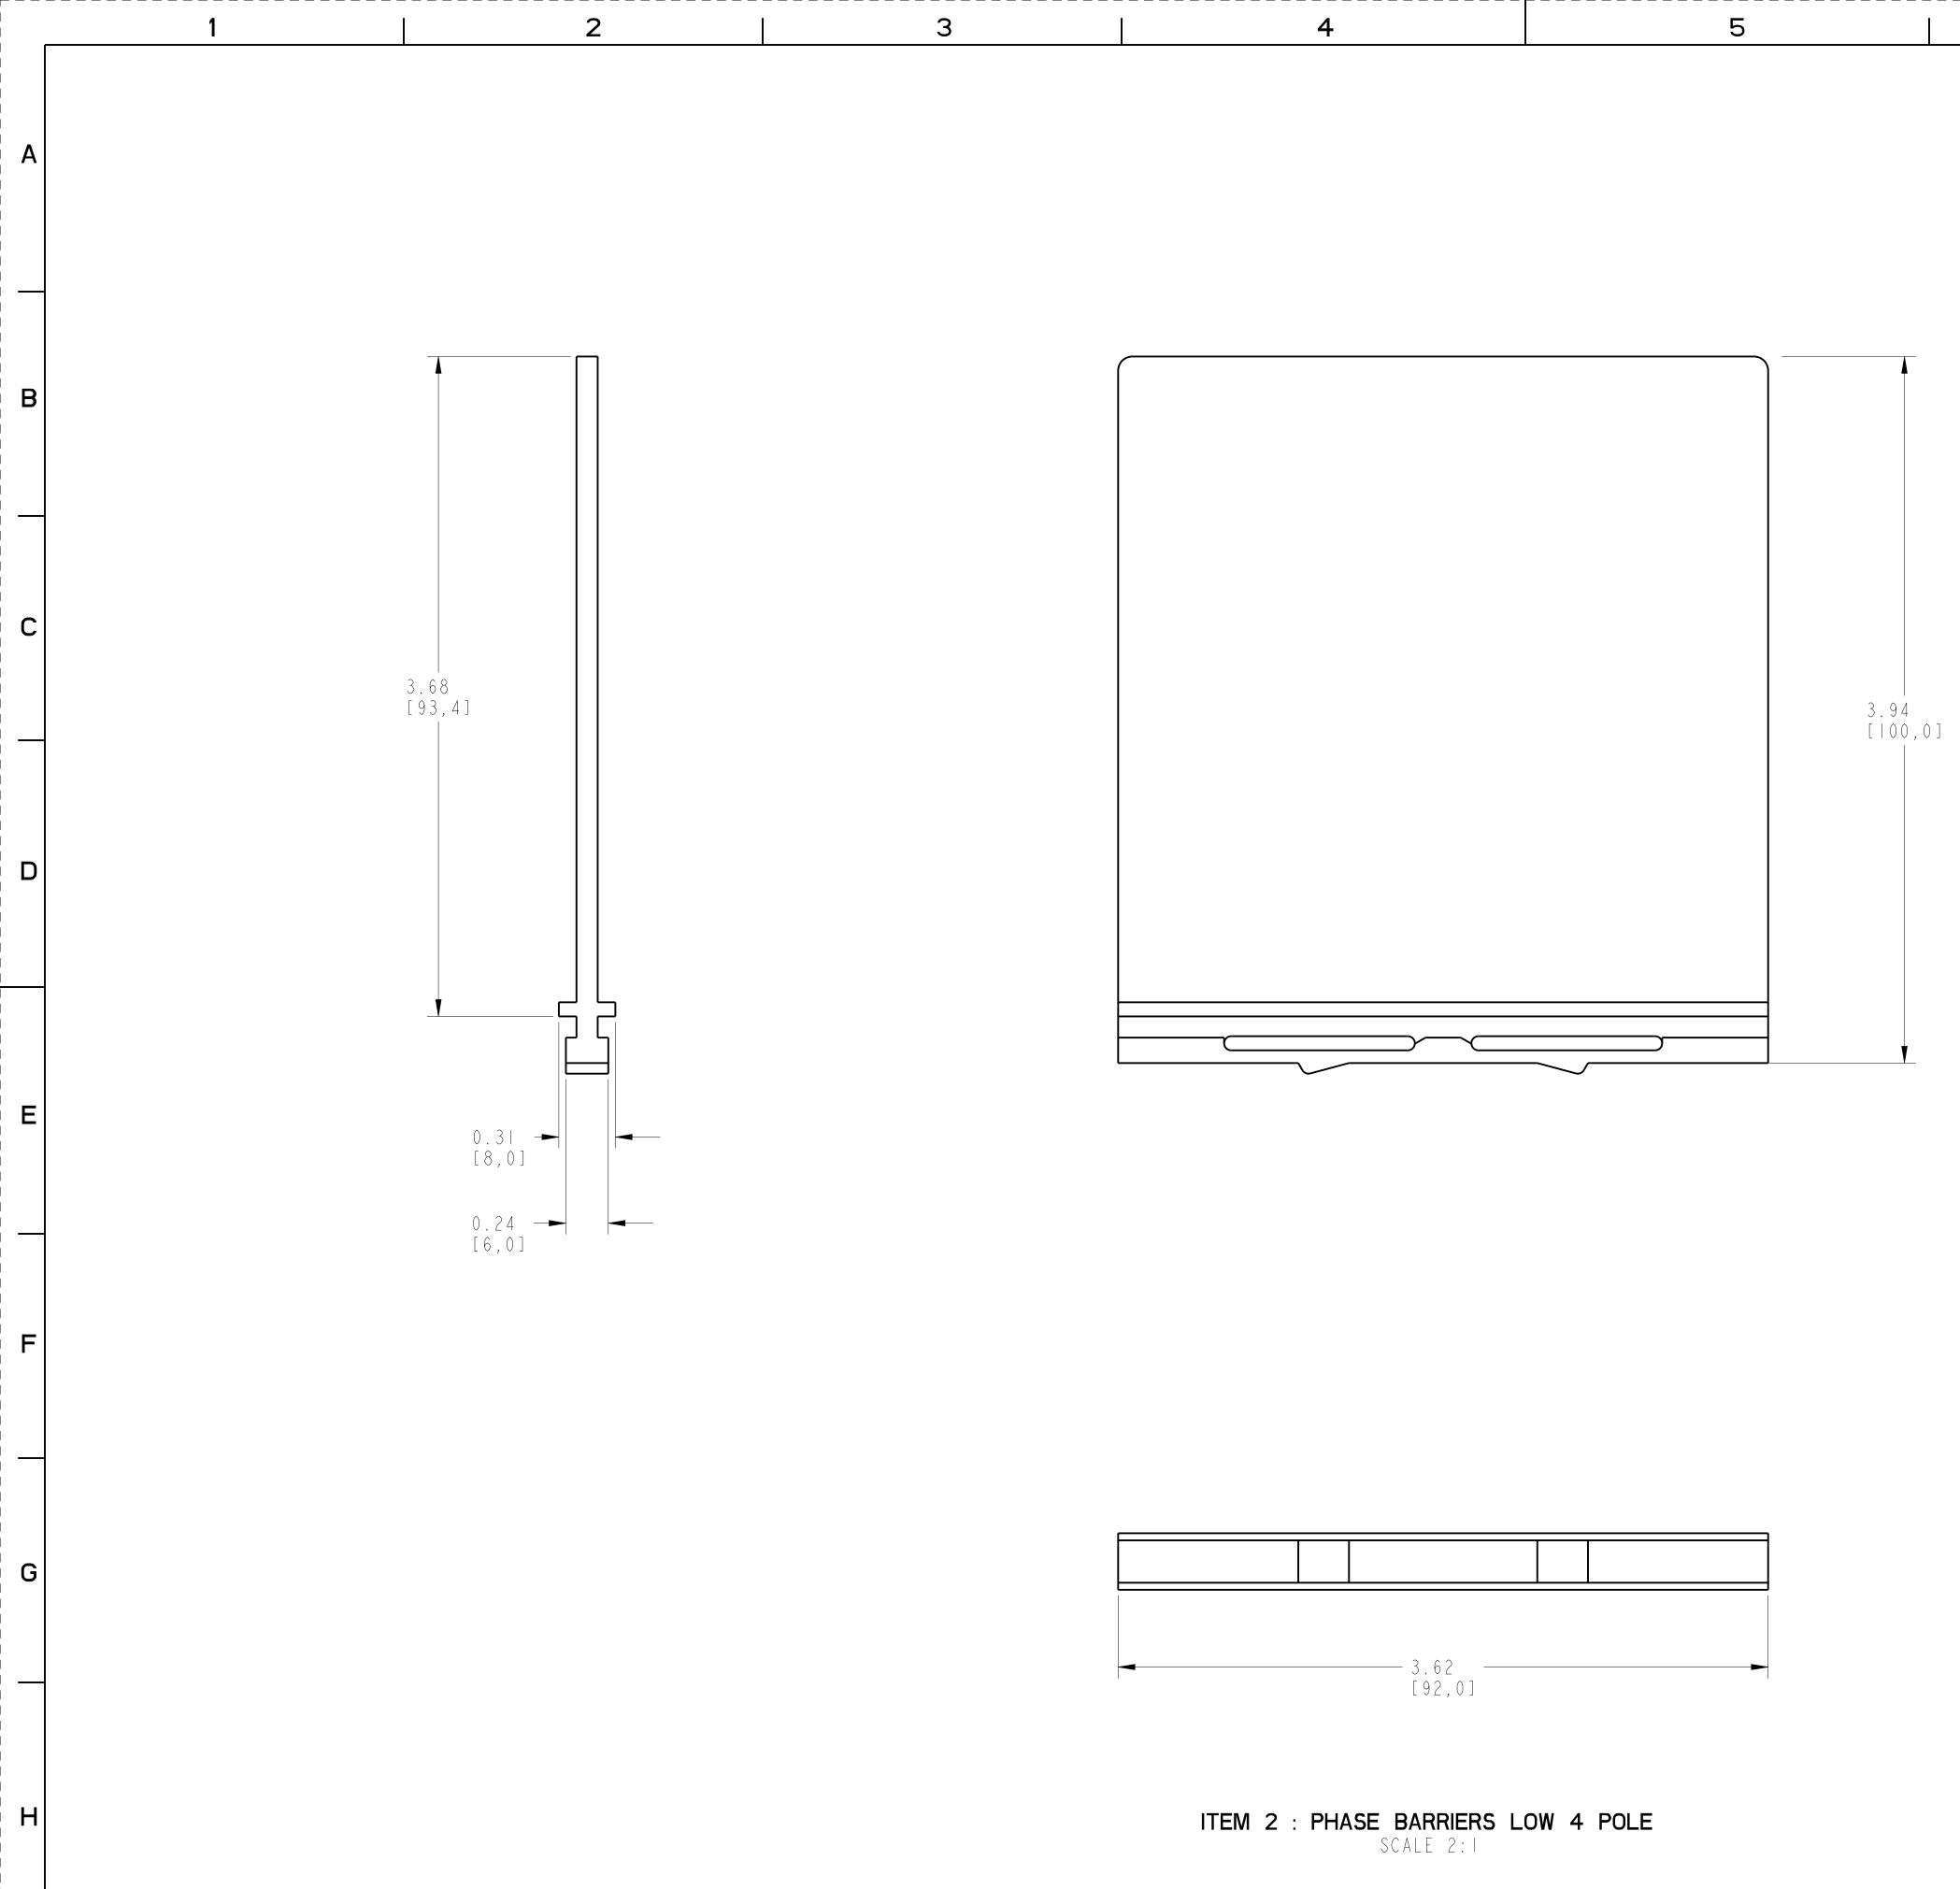

|   |      | 1                                | 2                      |               | 3               |
|---|------|----------------------------------|------------------------|---------------|-----------------|
|   |      | PHASE BARRIERS LO                |                        |               |                 |
|   | ITEM | DESCRIPTION                      | QTY                    | AB CAT NUMBER | 0.55 <b></b>    |
| Α |      | MOLDED CASE CIRCUIT BREAKER      |                        | 140G-M-4P CB  |                 |
|   | 2    | PHASE BARRIERS LOW 4 POLE (3 PCS | S) 2 SETS              | 140G-M-PB4L   |                 |
|   |      |                                  |                        |               |                 |
|   |      |                                  |                        |               |                 |
|   |      |                                  |                        |               |                 |
|   |      |                                  |                        |               | 6.12<br>[155,5] |
| В |      |                                  |                        |               |                 |
|   |      |                                  |                        |               |                 |
|   |      |                                  |                        |               |                 |
|   |      |                                  |                        |               |                 |
|   |      |                                  | <b>-</b> 3.84<br>[97,5 | ]             |                 |
| С |      |                                  |                        |               |                 |
|   |      |                                  |                        |               |                 |
|   |      |                                  |                        |               |                 |
|   |      |                                  |                        |               |                 |
|   |      |                                  |                        |               |                 |
|   |      |                                  |                        |               |                 |
| D |      |                                  |                        |               |                 |
|   |      |                                  | q                      | h h           |                 |
|   |      |                                  | J                      |               |                 |
|   |      |                                  |                        |               |                 |
|   |      |                                  |                        |               |                 |
|   |      |                                  |                        |               |                 |
| E |      |                                  |                        | 5             |                 |
|   |      |                                  |                        | —             | 0.55<br>[268,0] |
|   |      |                                  |                        |               |                 |