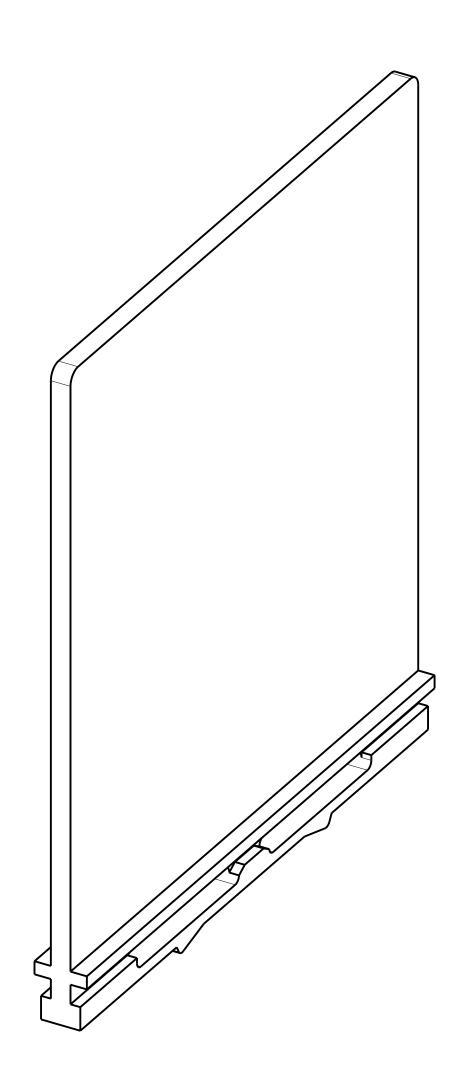

## 

ISOMETRIC VIEW

| Rockwell<br>Automation               |      | CONFIDENTIAL AND PROPRIETARY INFORMATION.<br>THIS DOCUMENT CONTAINS CONFIDENTIAL AND PROPRIETARY<br>INFORMATION OF ROCKWELL AUTOMATION, INC. AND MAY<br>NOT BE USED, COPIED OR DISCLOSED TO OTHERS, EXCEPT<br>WITH THE AUTHORIZED WRITTEN PERMISSION OF ROCKWELL<br>AUTOMATION, INC. |     |  |
|--------------------------------------|------|--------------------------------------------------------------------------------------------------------------------------------------------------------------------------------------------------------------------------------------------------------------------------------------|-----|--|
| PB-100MM ASSEMBLED TO 140G-M4POLE CB | Size | Sheet 2 Of 2                                                                                                                                                                                                                                                                         | Ver |  |
|                                      | D    | 10000850782                                                                                                                                                                                                                                                                          | DO  |  |