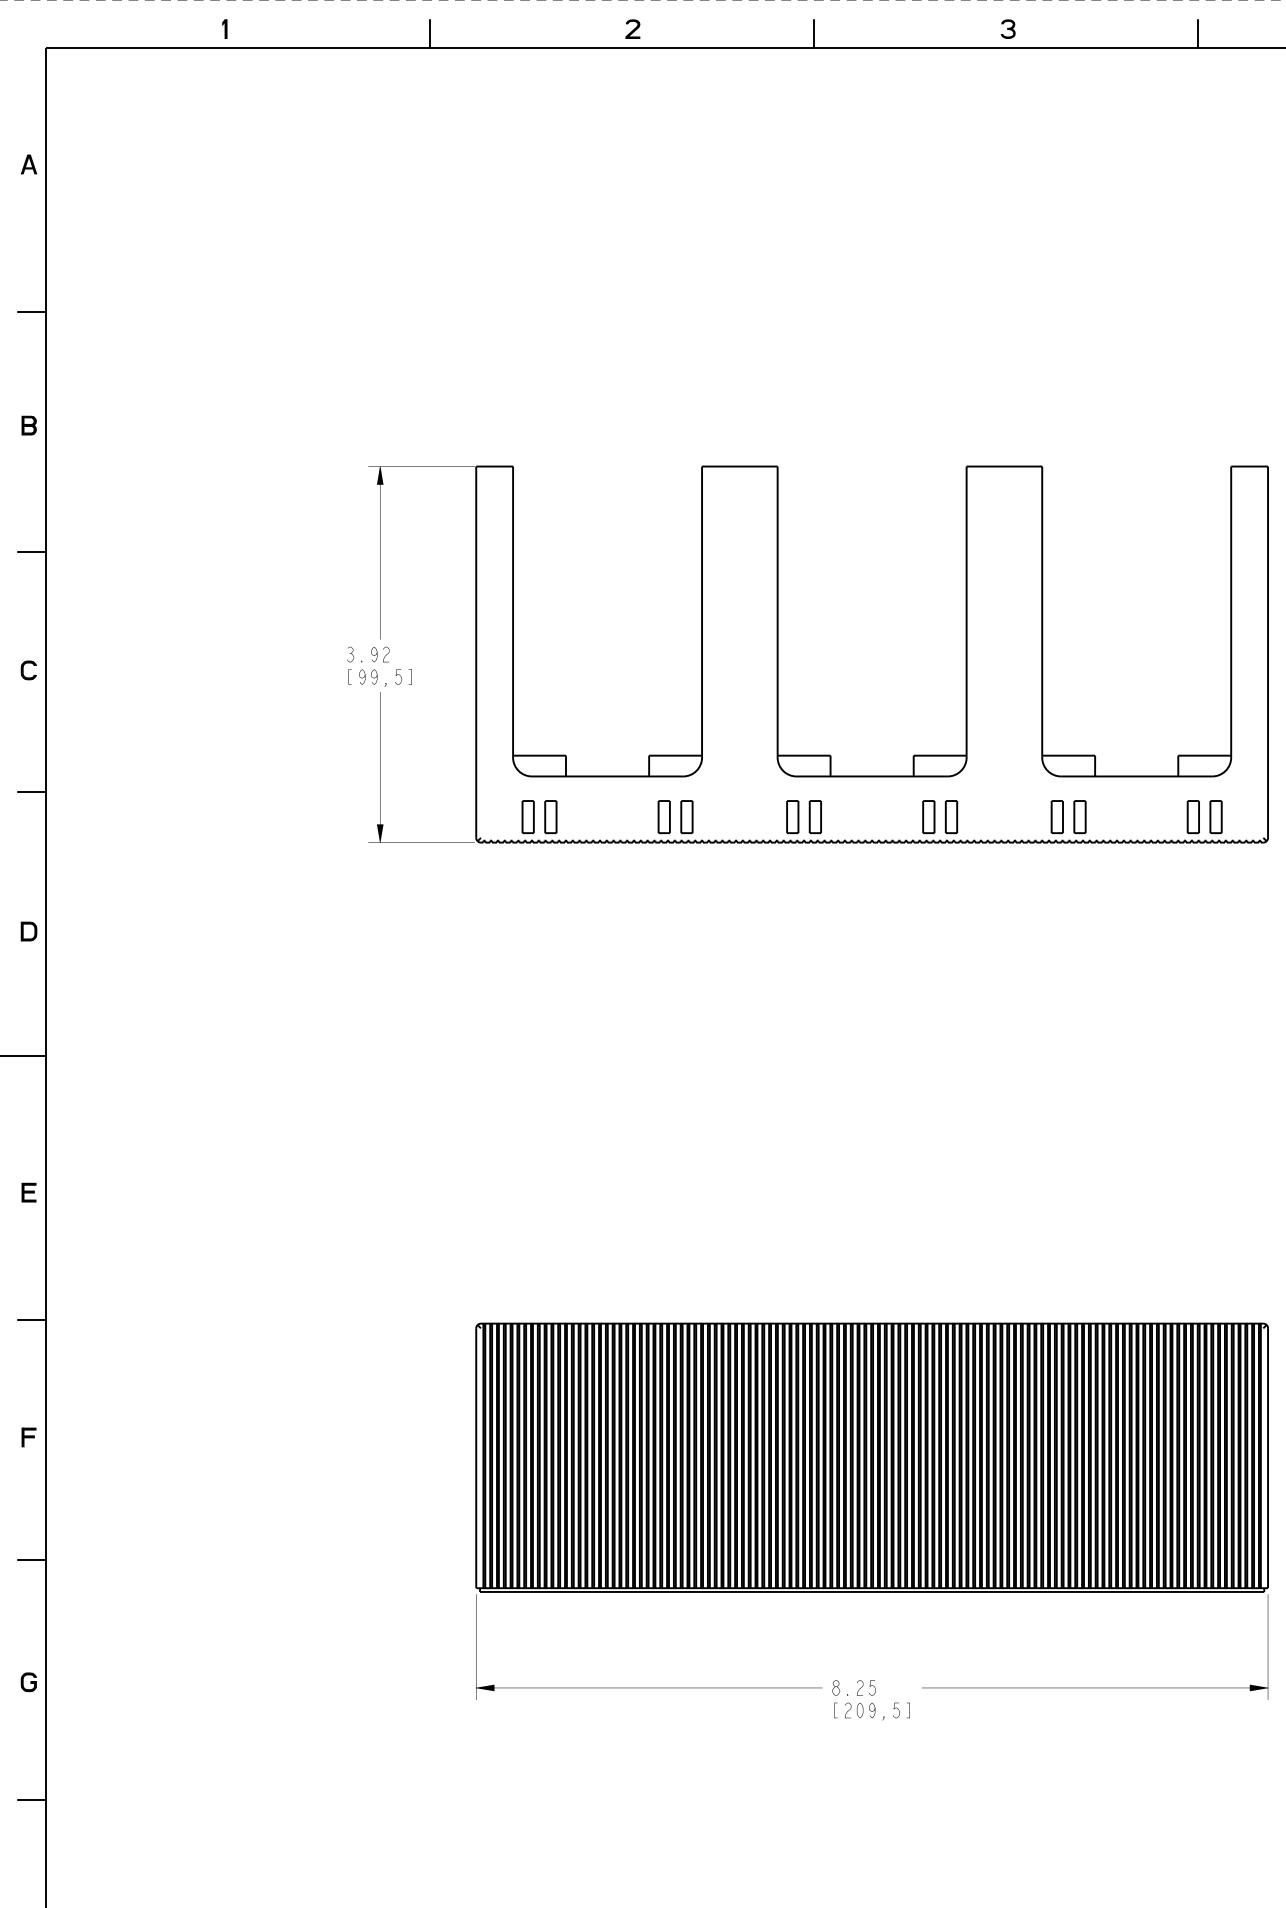

## 1 | 2 | 3

|                              |      | I                           |     | ۷               |  |  |  |
|------------------------------|------|-----------------------------|-----|-----------------|--|--|--|
| TERMINAL COVER HIGH ASSEMBLY |      |                             |     |                 |  |  |  |
|                              | ITEM | DESCRIPTION                 | QTY | AB CAT NUMBER   |  |  |  |
| Α                            |      | MOLDED CASE CIRCUIT BREAKER |     | 140G-M-3P CB    |  |  |  |
|                              | 2    | TERMINAL COVER HIGH         | 2   | 40G - M - TC 3H |  |  |  |





H

B

С

\_\_\_\_

D

E

\_\_\_\_

F

\_\_\_\_\_

G

\_\_\_\_\_

| 4 | 5 | 6 |
|---|---|---|

TERMINAL COVER HIGH ASSEMBLED TO 140G-M-3-POLE SCALE 0.60:1





H

| 4 | 5 | 6 |
|---|---|---|





## ITEM 2 : TERMINAL COVER HIGH SCALE I:I

## 8 7

ISOMETRIC VIEW

|   | Rockwell<br>Automation               | CONFIDENTIAL AND PROPRIETARY INFORMATION.<br>THIS DOCUMENT CONTAINS CONFIDENTIAL AND PROPRIETARY<br>INFORMATION OF ROCKWELL AUTOMATION, INC. AND MAY<br>NOT BE USED, COPIED OR DISCLOSED TO OTHERS, EXCEPT<br>WITH THE AUTHORIZED WRITTEN PERMISSION OF ROCKWELL<br>AUTOMATION, INC. |              |     |
|---|--------------------------------------|--------------------------------------------------------------------------------------------------------------------------------------------------------------------------------------------------------------------------------------------------------------------------------------|--------------|-----|
|   |