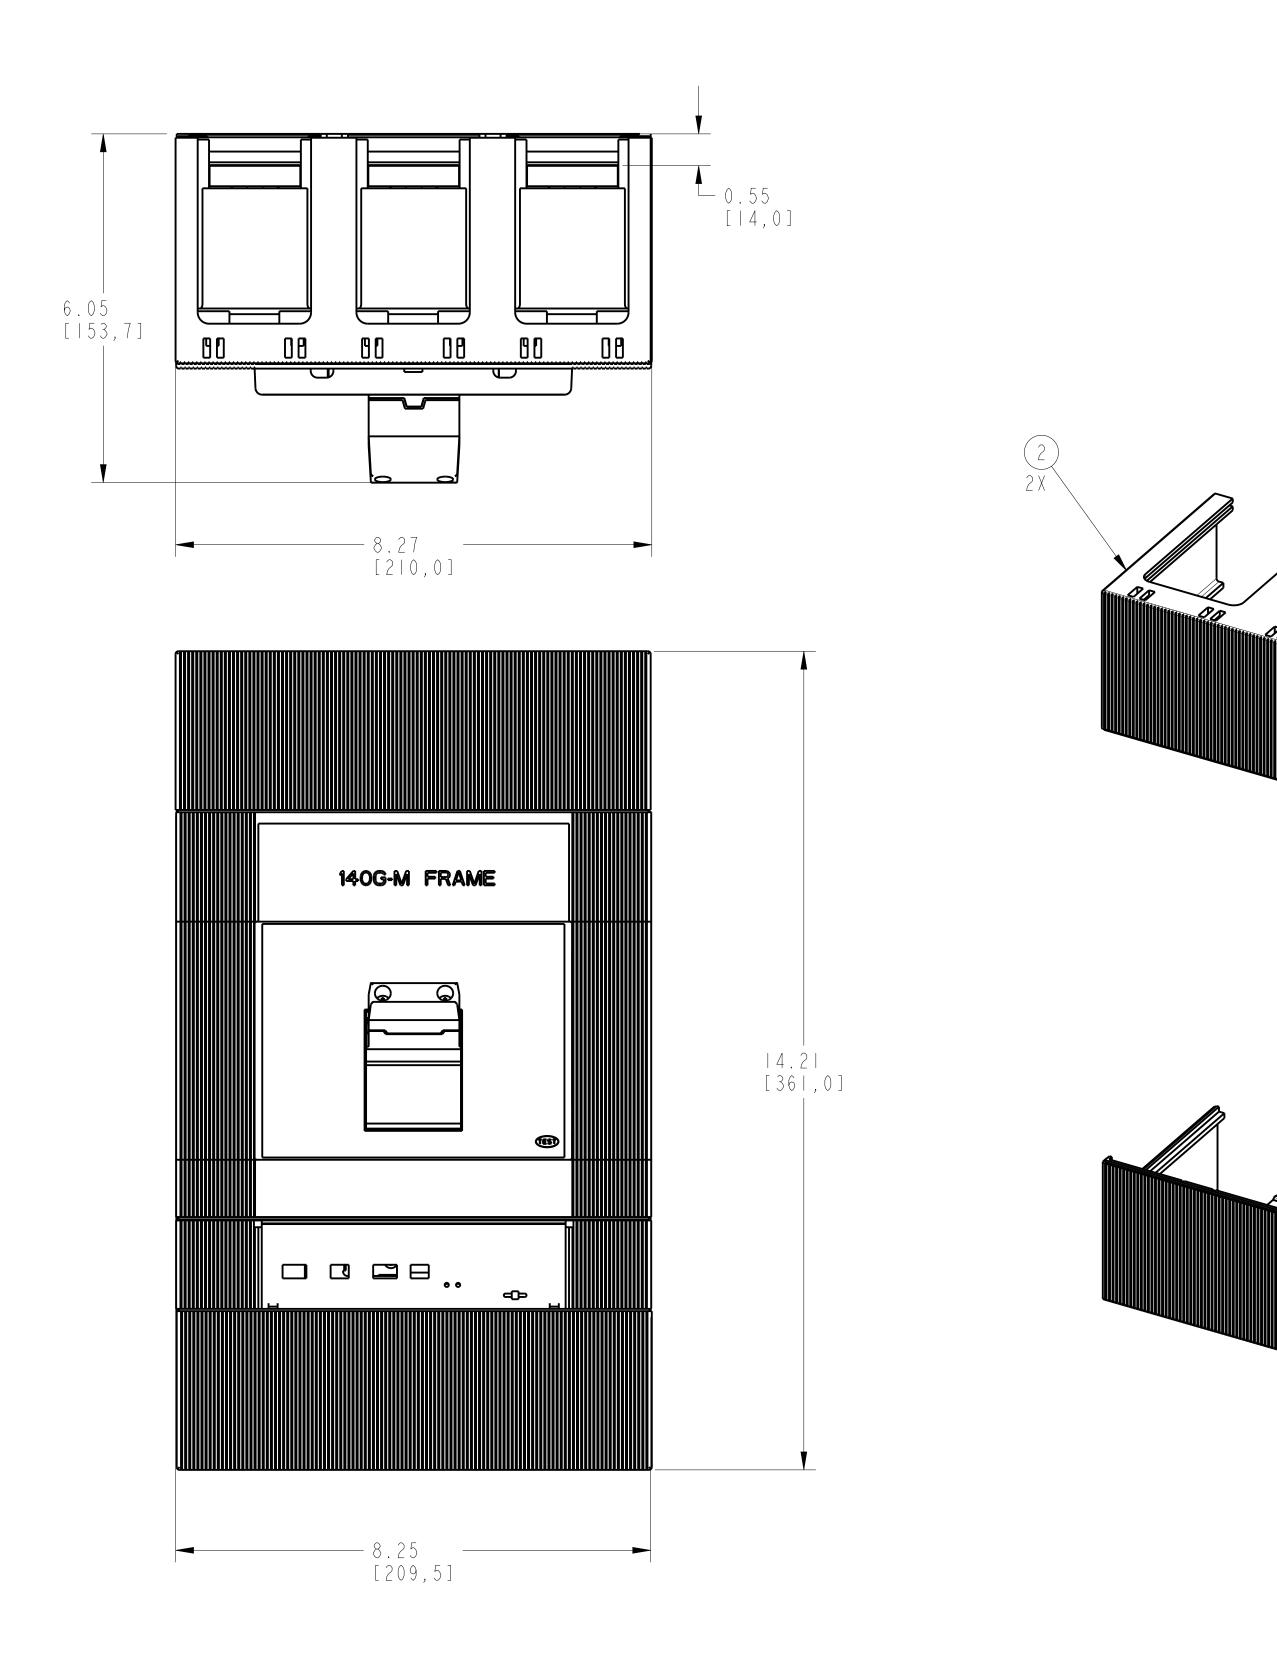

\_\_\_\_\_

G

\_\_\_\_\_

| 4 | 5 | 6 |
|---|---|---|

TERMINAL COVER HIGH ASSEMBLED TO 140G-M-3-POLE SCALE 0.60:1

H

| 4 | 5 | 6 |
|---|---|---|

## ITEM 2 : TERMINAL COVER HIGH SCALE I:I