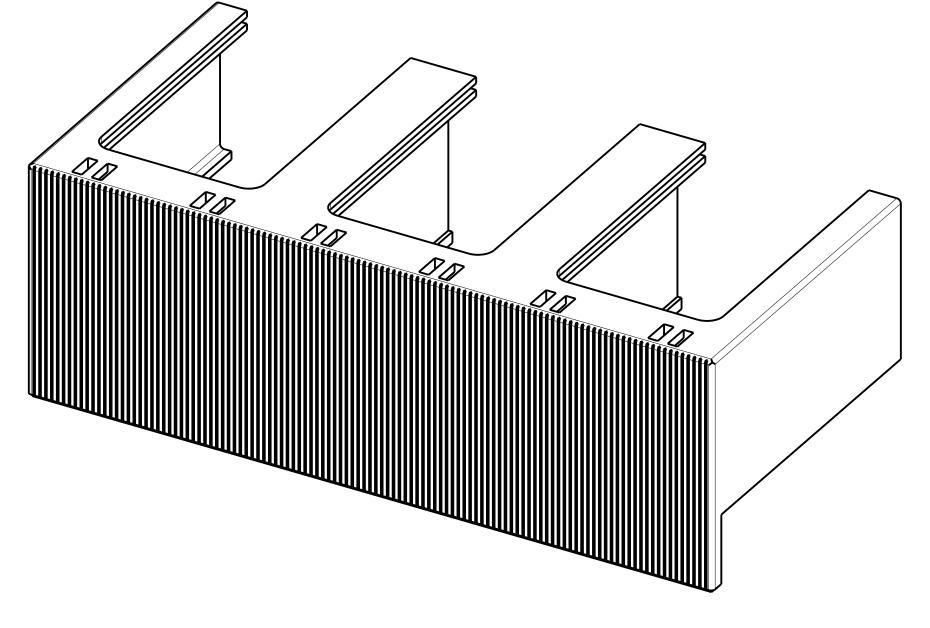

\_\_\_\_\_

G

\_\_\_\_\_

| 4 | 5 | 6 |
|---|---|---|

TERMINAL COVER HIGH ASSEMBLED TO 140G-M-3-POLE SCALE 0.60:1

H

| 4 | 5 | 6 |
|---|---|---|

## ITEM 2 : TERMINAL COVER HIGH SCALE I:I