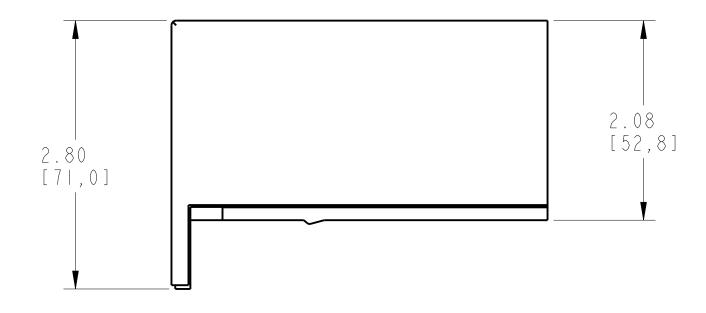

|      | I                           |     | ۷               |  |  |  |
|------------------------------|------|-----------------------------|-----|-----------------|--|--|--|
| TERMINAL COVER HIGH ASSEMBLY |      |                             |     |                 |  |  |  |
|                              | ITEM | DESCRIPTION                 | QTY | AB CAT NUMBER   |  |  |  |
| Α                            |      | MOLDED CASE CIRCUIT BREAKER |     | 140G-M-3P CB    |  |  |  |
|                              | 2    | TERMINAL COVER HIGH         | 2   | 40G - M - TC 3H |  |  |  |





H

B

С

\_\_\_\_

D

E

\_\_\_\_

F

\_\_\_\_\_

G

\_\_\_\_\_

| 4 | 5 | 6 |
|---|---|---|

TERMINAL COVER HIGH ASSEMBLED TO 140G-M-3-POLE SCALE 0.60:1





H

| 4 | 5 | 6 |
|---|---|---|





## ITEM 2 : TERMINAL COVER HIGH SCALE I:I

## 8 7

ISOMETRIC VIEW

|   | Rockwell<br>Automation               | CONFIDENTIAL AND PROPRIETARY INFORMATION.<br>THIS DOCUMENT CONTAINS CONFIDENTIAL AND PROPRIETARY<br>INFORMATION OF ROCKWELL AUTOMATION, INC. AND MAY<br>NOT BE USED, COPIED OR DISCLOSED TO OTHERS, EXCEPT<br>WITH THE AUTHORIZED WRITTEN PERMISSION OF ROCKWELL<br>AUTOMATION, INC. |              |     |
|---|--------------------------------------|--------------------------------------------------------------------------------------------------------------------------------------------------------------------------------------------------------------------------------------------------------------------------------------|--------------|-----|
|   | TC-HIGH ASSEMBLED TO 140G-M-3POLE C