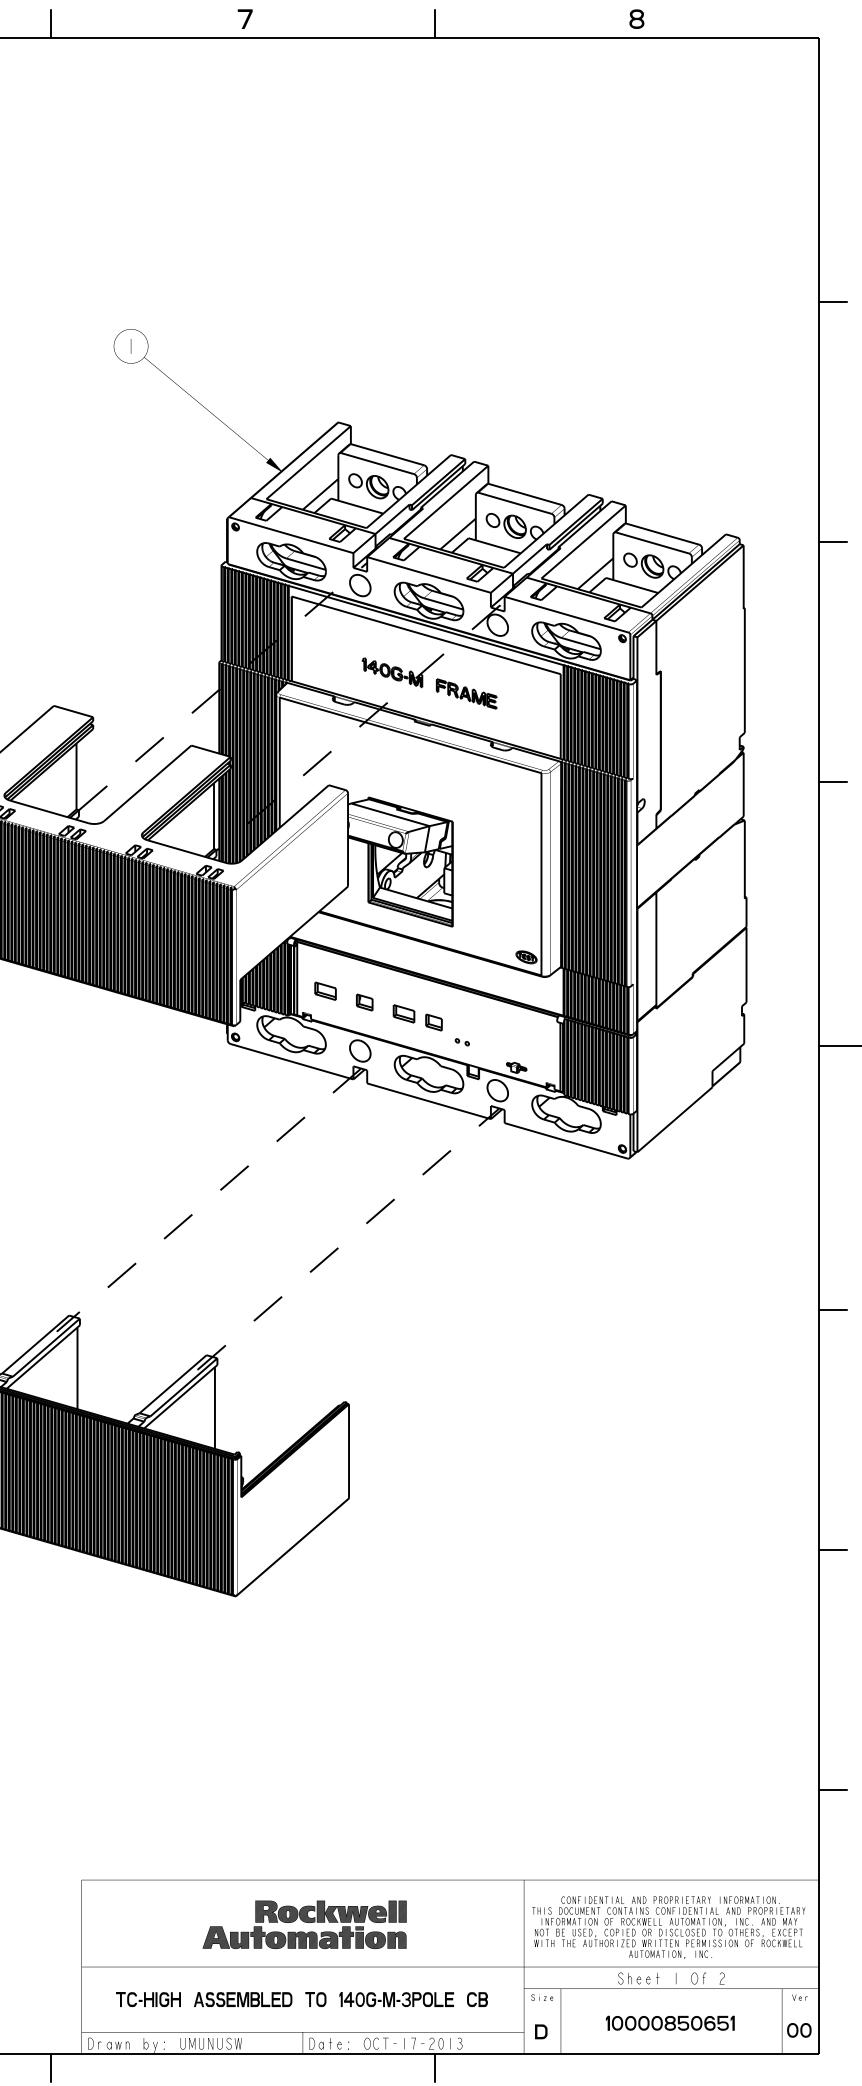

## 1 | 2 | 3

|                              |      | I                           |     | ۷               |  |  |  |
|------------------------------|------|-----------------------------|-----|-----------------|--|--|--|
| TERMINAL COVER HIGH ASSEMBLY |      |                             |     |                 |  |  |  |
|                              | ITEM | DESCRIPTION                 | QTY | AB CAT NUMBER   |  |  |  |
| Α                            |      | MOLDED CASE CIRCUIT BREAKER |     | 140G-M-3P CB    |  |  |  |
|                              | 2    | TERMINAL COVER HIGH         | 2   | 40G - M - TC 3H |  |  |  |

## 8 7

ISOMETRIC VIEW

|   | Rockwell<br>Automation               | CONFIDENTIAL AND PROPRIETARY INFORMATION.<br>THIS DOCUMENT CONTAINS CONFIDENTIAL AND PROPRIETARY<br>INFORMATION OF ROCKWELL AUTOMATION, INC. AND MAY<br>NOT BE USED, COPIED OR DISCLOSED TO OTHERS, EXCEPT<br>WITH THE AUTHORIZED WRITTEN PERMISSION OF ROCKWELL<br>AUTOMATION, INC. |              |     |
|---|--------------------------------------|--------------------------------------------------------------------------------------------------------------------------------------------------------------------------------------------------------------------------------------------------------------------------------------|--------------|-----|
|   | TC-HIGH ASSEMBLED TO 140G-M-3POLE CB | Size                                                                                                                                                                                                                                                                                 | Sheet 2 Of 2 | Ver |
| _ | Drawn by: UMUNUSW Date: OCT-17-2013  | D                                                                                                                                                                                                                                                                                    | 10000850651  | 00  |