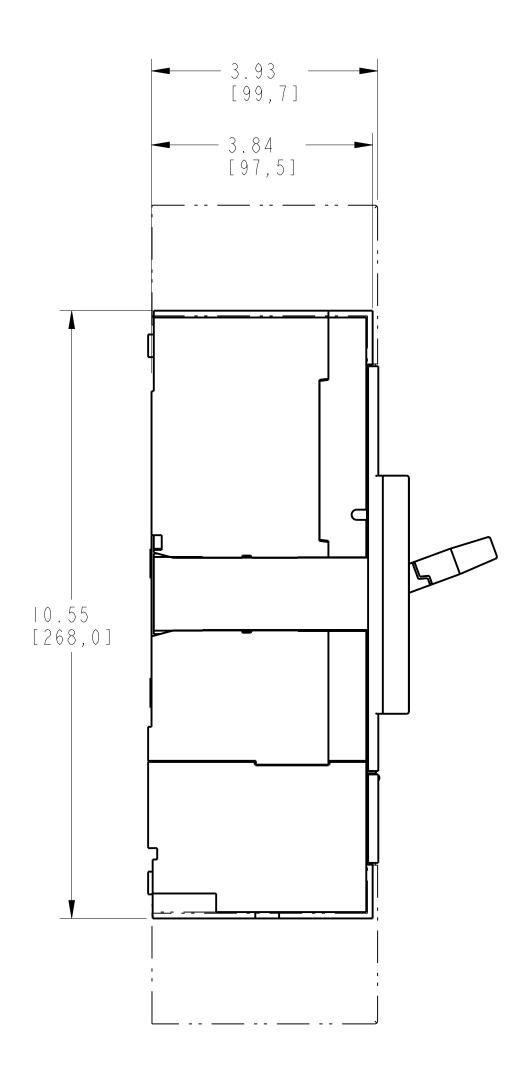

\_\_\_\_\_

G

\_\_\_\_\_

| 4 | 5 | 6 |
|---|---|---|

TERMINAL COVER HIGH ASSEMBLED TO 140G-M-3-POLE SCALE 0.60:1

H

| 4 | 5 | 6 |
|---|---|---|