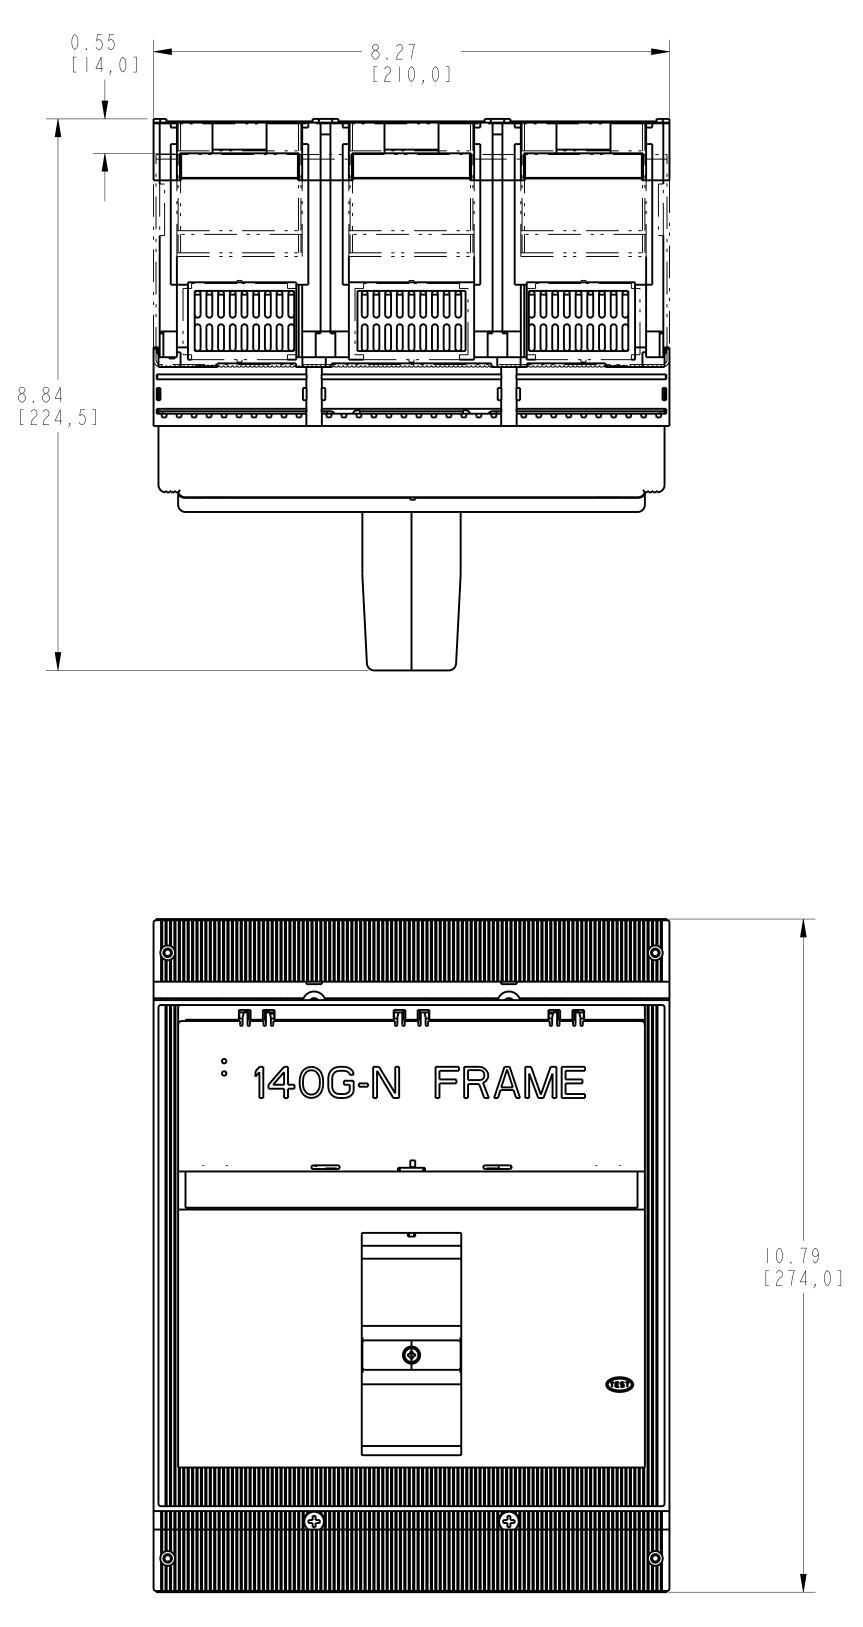

## 8 7 140G-N FRAME V 0 CONFIDENTIAL AND PROPRIETARY INFORMATION. THIS DOCUMENT CONTAINS CONFIDENTIAL AND PROPRIETARY INFORMATION OF ROCKWELL AUTOMATION, INC. AND MAY NOT BE USED, COPIED OR DISCLOSED TO OTHERS, EXCEPT WITH THE AUTHORIZED WRITTEN PERMISSION OF ROCKWELL AUTOMATION, INC. Rockwell Automation Sheet | Of 2 TC-LOW ASSEMBLED TO 140-N-3P CB Size 10000849109 D 00 Date: OCT-28-2013 Drawn by: UMUNUSW