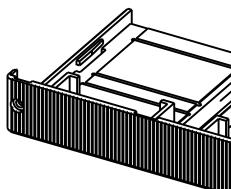

| 4 | 5 | 6 |
|---|---|---|

ISOMETRIC VIEW

ITEM 2 : TERMINAL COVER LOW SCALE I.2:I