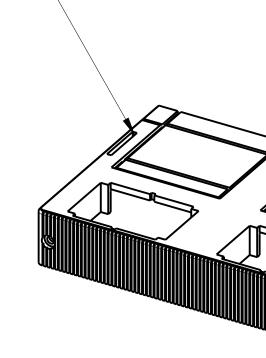

| 4 | 5 | 6 |
|---|---|---|

ISOMETRIC VIEW

ITEM 2 : TERMINAL COVER LOW SCALE I.2:I