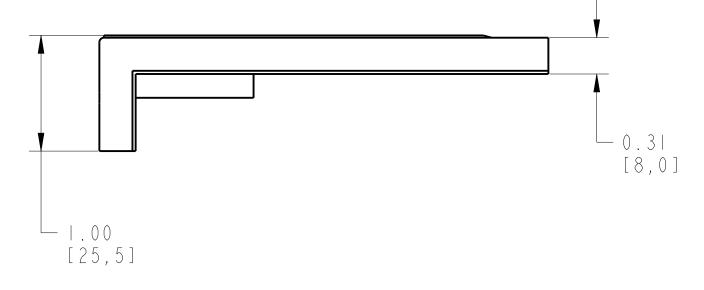

| 4 | 5 | 6 |
|---|---|---|

ISOMETRIC VIEW

ITEM 2 : TERMINAL COVER LOW SCALE I.2:I