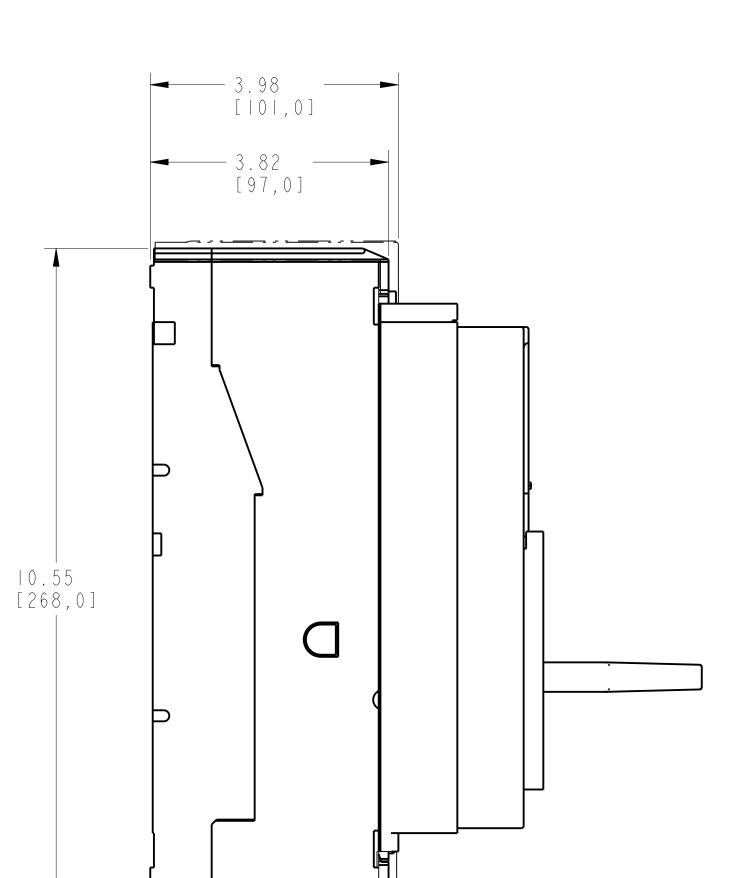

-----|-----------------|---|
|   |      | TERMINAL (                 |     |                 |   |
| A | ITEM | DESCRIPTION                | QTY | AB CAT NUMBER   | 2 |
|   |      | MOLDED CASE CIRCUIT BREAKE | R I | 140G-N-3P CB    |   |
|   | 2    | TERMINAL COVER LOW         | 2   | 140G - N - TC3L |   |
|   |      |                            |     |                 |   |
|   |      |                            |     |                 |   |
|   |      |                            |     |                 |   |
|   |      |                            |     |                 |   |
| В |      |                            |     |                 |   |
|   |      |                            |     |                 |   |
|   |      |                            |     |                 |   |



\_\_\_\_ .. \_ .. \_ .. .. ..

С

\_\_\_\_

D

Ε

\_\_\_\_\_

F

\_\_\_\_\_

G

\_\_\_\_\_







TERMINAL COVER LOW ASSEMBLED TO 140G-N-3-POLE SCALE 0.65:1

## 8 7 140G-N FRAME V 0 CONFIDENTIAL AND PROPRIETARY INFORMATION. THIS DOCUMENT CONTAINS CONFIDENTIAL AND PROPRIETARY INFORMATION OF ROCKWELL AUTOMATION, INC. AND MAY NOT BE USED, COPIED OR DISCLOSED TO OTHERS, EXCEPT WITH THE AUTHORIZED WRITTEN PERMISSION OF ROCKWELL AUTOMATION, INC. Rockwell Automation Sheet | Of 2 TC-LOW ASSEMBLED TO 140-N-3P CB Size 10000849109 D 00 Date: OCT-28-2013 Drawn by: UMUNUSW



| 4 | 5 | 6 |
|---|---|---|





ISOMETRIC VIEW





ITEM 2 : TERMINAL COVER LOW SCALE I.2:I

## 8 7

| Rockwell<br>Automation              | CONFIDENTIAL AND PROPRIETARY INFORMATION.<br>THIS DOCUMENT CONTAINS CONFIDENTIAL AND P