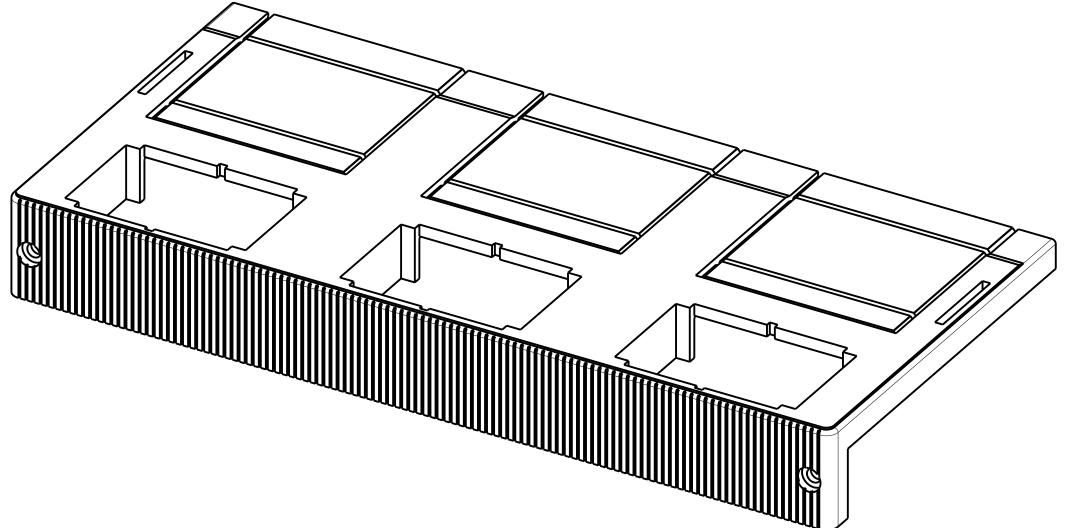

| 4 | 5 | 6 |
|---|---|---|

ISOMETRIC VIEW

ITEM 2 : TERMINAL COVER LOW SCALE I.2:I