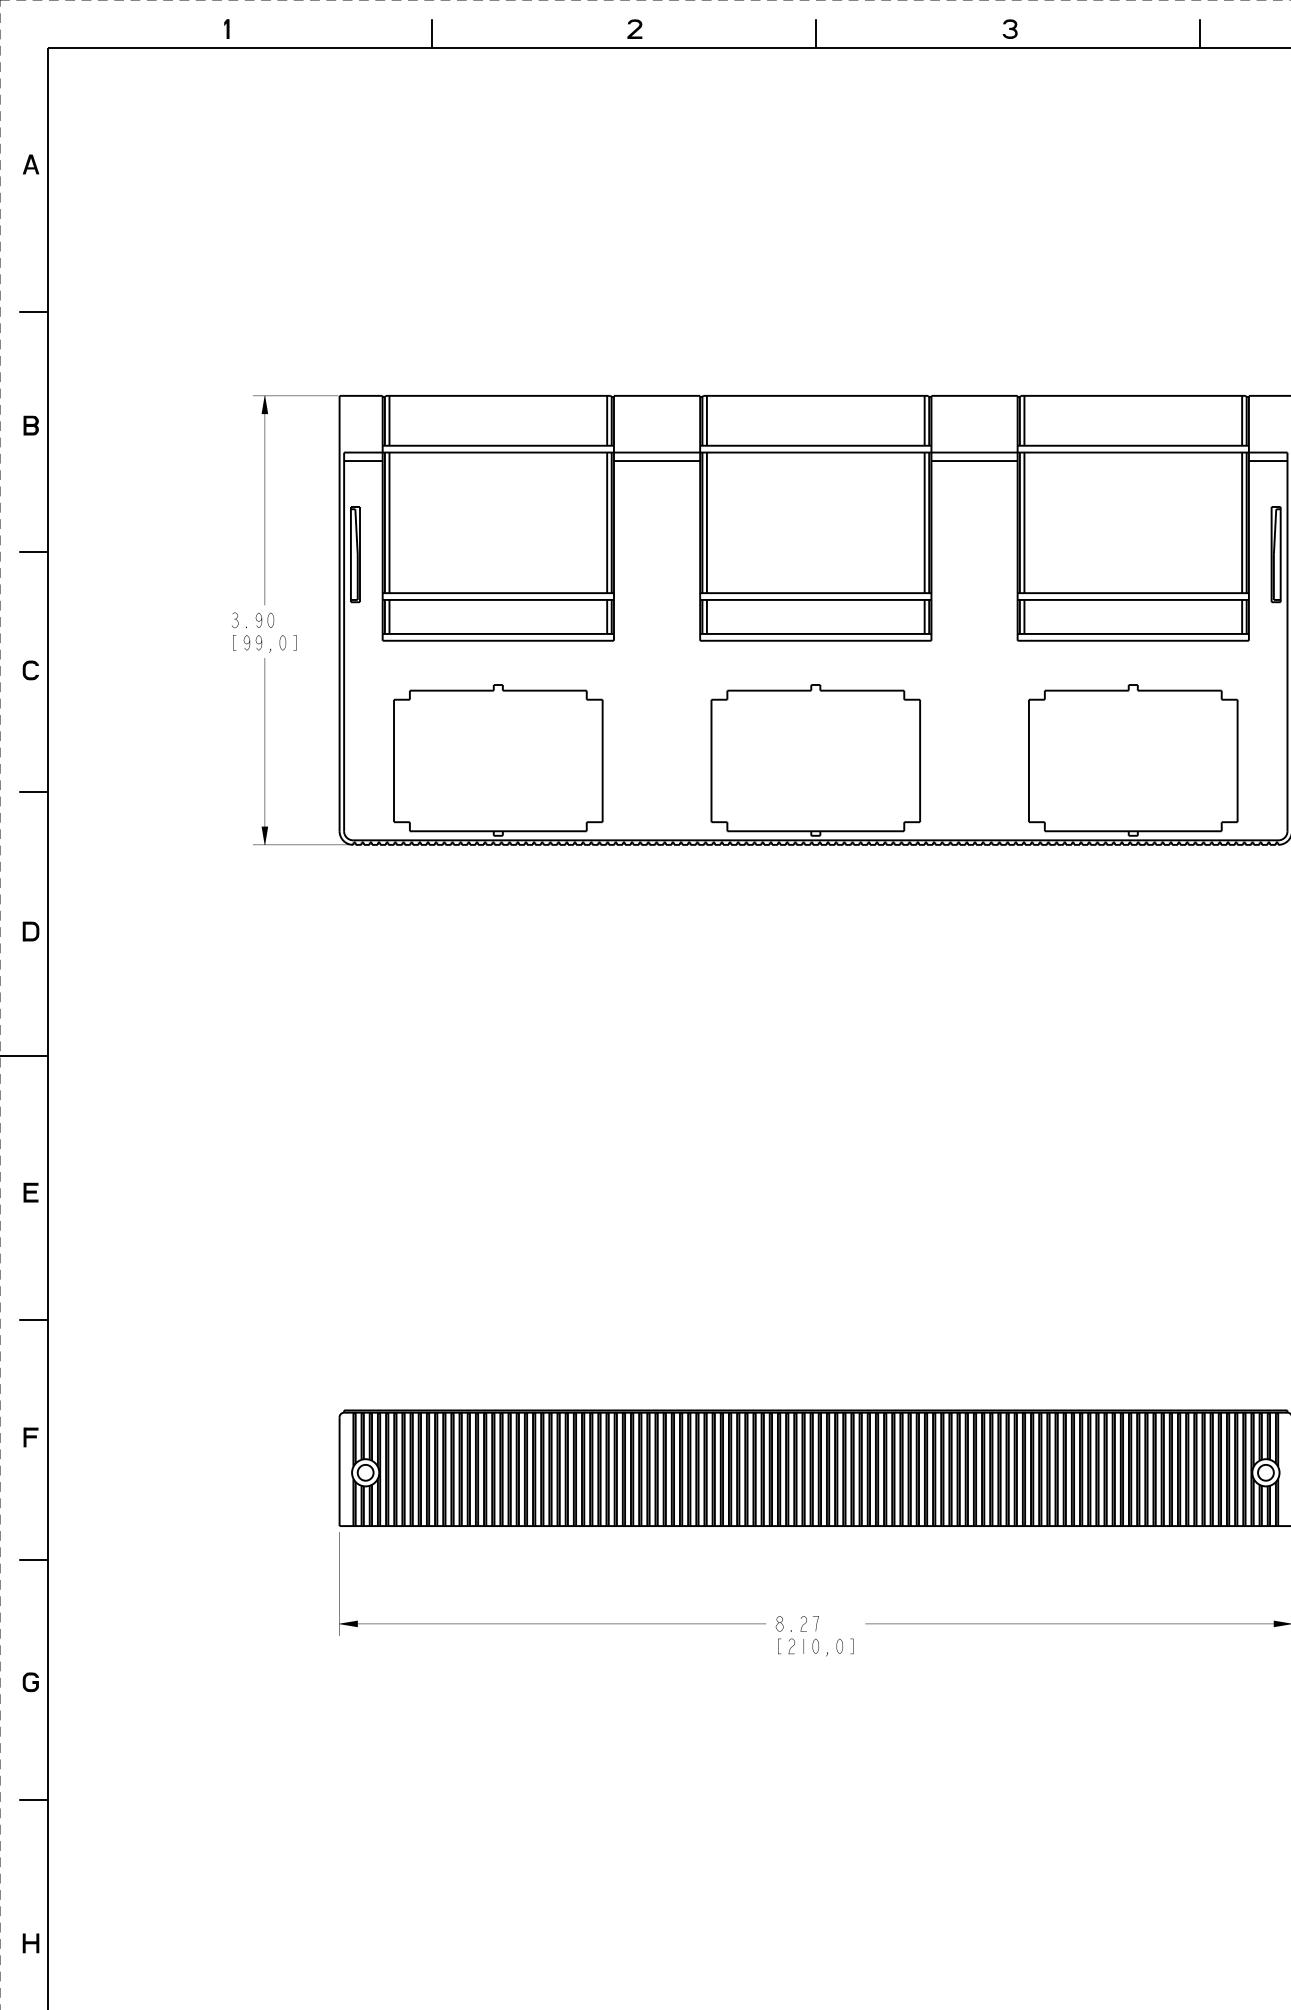

|   |      | 1                          |     | 2               | 3 |
|---|------|----------------------------|-----|-----------------|---|
|   |      | TERMINAL (                 |     |                 |   |
| A | ITEM | DESCRIPTION                | QTY | AB CAT NUMBER   | 2 |
|   |      | MOLDED CASE CIRCUIT BREAKE | R I | 140G-N-3P CB    |   |
|   | 2    | TERMINAL COVER LOW         | 2   | 140G - N - TC3L |   |
|   |      |                            |     |                 |   |
|   |      |                            |     |                 |   |
|   |      |                            |     |                 |   |
|   |      |                            |     |                 |   |
| В |      |                            |     |                 |   |
|   |      |                            |     |                 |   |
|   |      |                            |     |                 |   |

G

\_\_\_\_\_

TERMINAL COVER LOW ASSEMBLED TO 140G-N-3-POLE SCALE 0.65:1