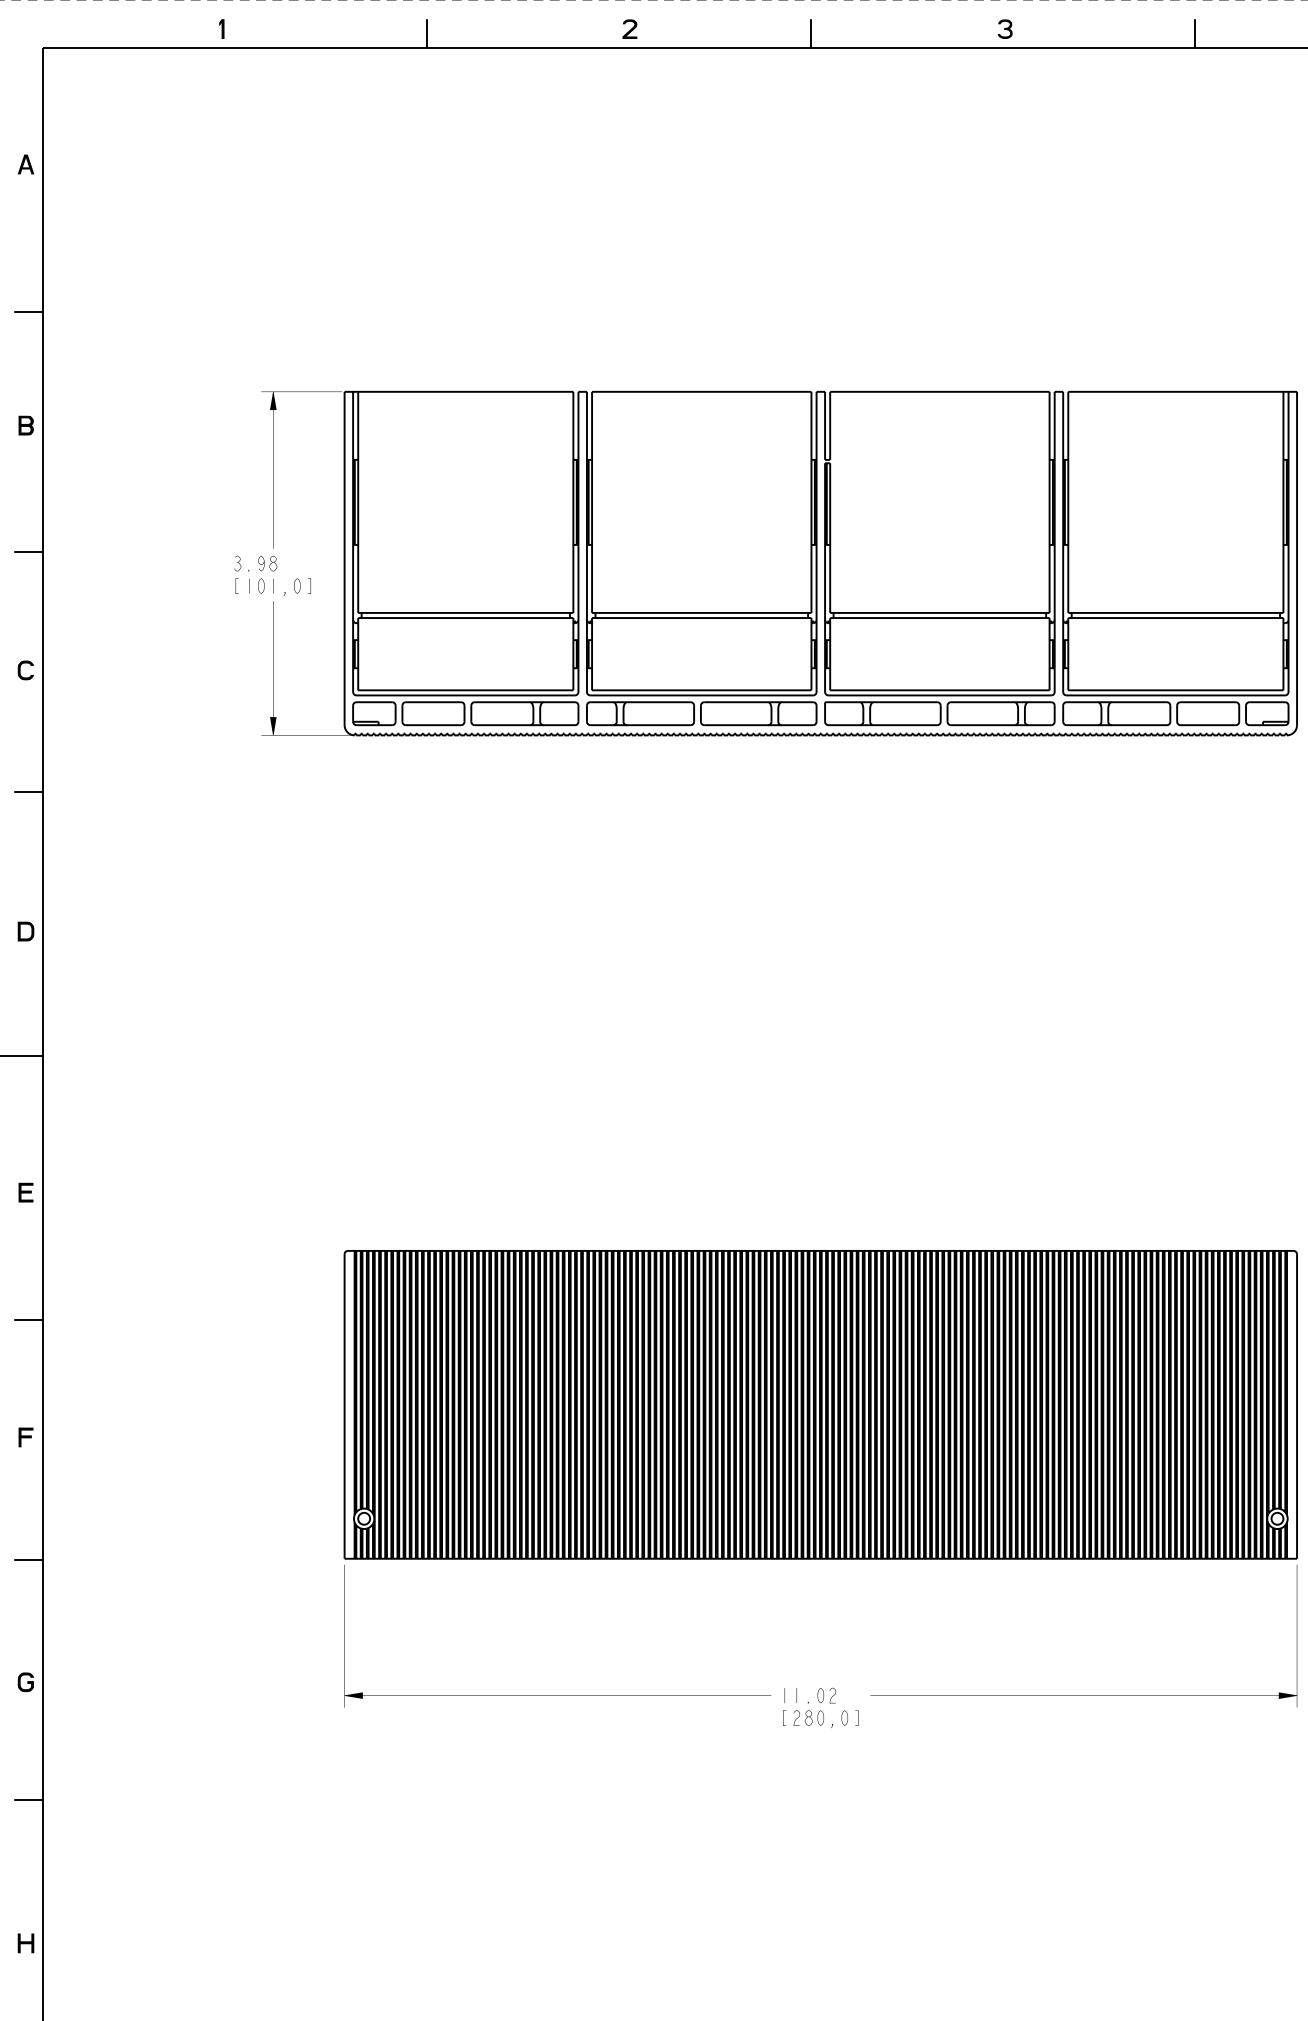

## 2 3 1

|     |                              |                             |     | ۷               |  |  |  |
|-----|------------------------------|-----------------------------|-----|-----------------|--|--|--|
|     | TERMINAL COVER HIGH ASSEMBLY |                             |     |                 |  |  |  |
|     | ITEM                         | DESCRIPTION                 | QTY | AB CAT NUMBER   |  |  |  |
| Α   |                              | MOLDED CASE CIRCUIT BREAKER |     | 140G-N-4P CB    |  |  |  |
| , , | 2                            | TERMINAL COVER HIGH         | 2   | 40G - N - TC 4H |  |  |  |

## TERMINAL COVER HIGH ASSEMBLED TO 140G-N-4-POLE SCALE 0.45:1

|   | - |   |
|---|---|---|
| 4 | 5 | 6 |