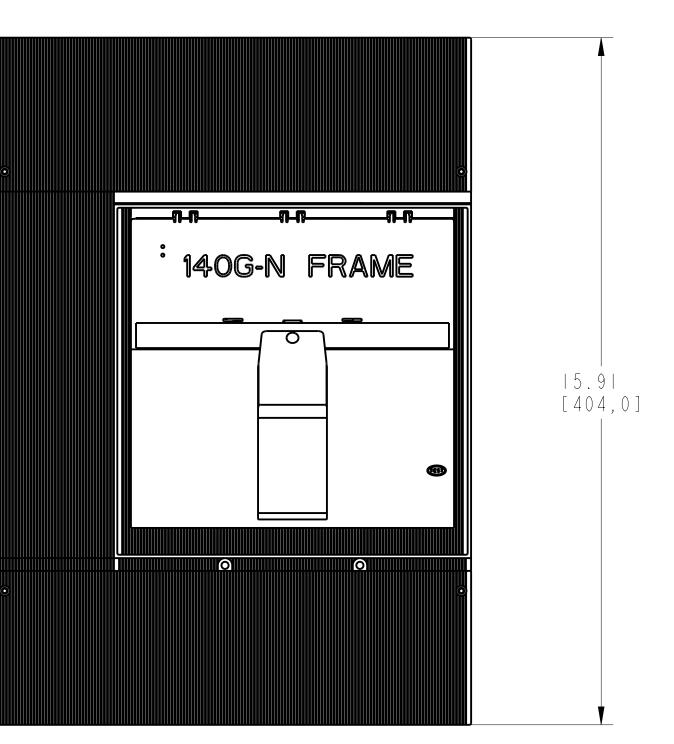

## TERMINAL COVER HIGH ASSEMBLED TO 140G-N-4-POLE SCALE 0.45:1

|   | - |   |
|---|---|---|
| 4 | 5 | 6 |