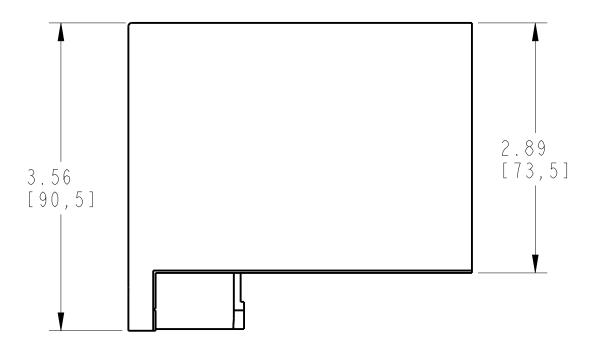

## 2 3 1

|     |                              |                             |     | ۷               |  |  |  |
|-----|------------------------------|-----------------------------|-----|-----------------|--|--|--|
|     | TERMINAL COVER HIGH ASSEMBLY |                             |     |                 |  |  |  |
|     | ITEM                         | DESCRIPTION                 | QTY | AB CAT NUMBER   |  |  |  |
| Α   |                              | MOLDED CASE CIRCUIT BREAKER |     | 140G-N-4P CB    |  |  |  |
| , , | 2                            | TERMINAL COVER HIGH         | 2   | 40G - N - TC 4H |  |  |  |

## TERMINAL COVER HIGH ASSEMBLED TO 140G-N-4-POLE SCALE 0.45:1

|   | - |   |
|---|---|---|
| 4 | 5 | 6 |