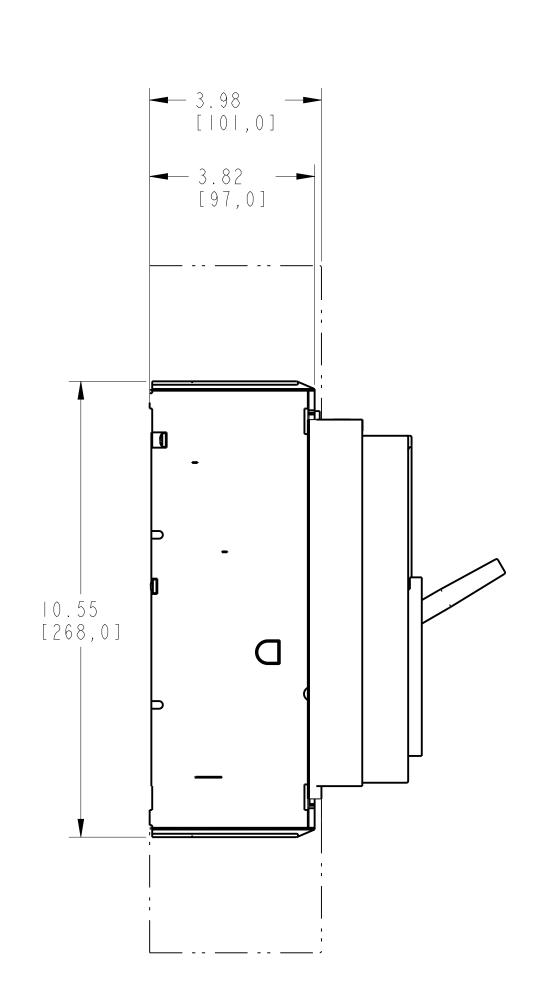

## TERMINAL COVER HIGH ASSEMBLED TO 140G-N-4-POLE SCALE 0.45:1

|   | - |   |
|---|---|---|
| 4 | 5 | 6 |