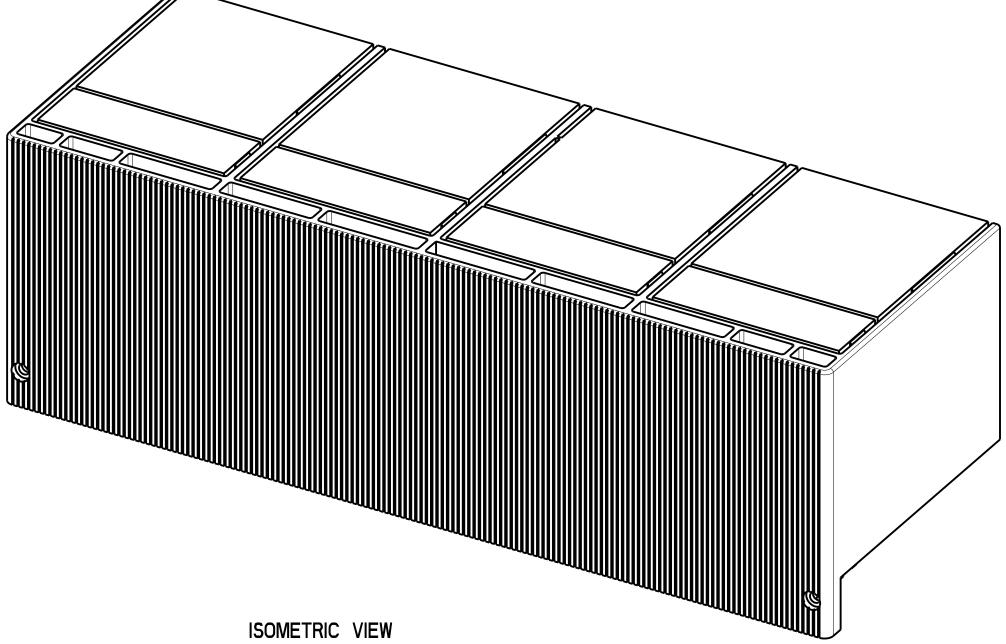

## 2 3 1

|     |                              |                             |     | ۷               |  |  |  |
|-----|------------------------------|-----------------------------|-----|-----------------|--|--|--|
|     | TERMINAL COVER HIGH ASSEMBLY |                             |     |                 |  |  |  |
|     | ITEM                         | DESCRIPTION                 | QTY | AB CAT NUMBER   |  |  |  |
| Α   |                              | MOLDED CASE CIRCUIT BREAKER |     | 140G-N-4P CB    |  |  |  |
| , , | 2                            | TERMINAL COVER HIGH         | 2   | 40G - N - TC 4H |  |  |  |

## TERMINAL COVER HIGH ASSEMBLED TO 140G-N-4-POLE SCALE 0.45:1

|   | - |   |
|---|---|---|
| 4 | 5 | 6 |