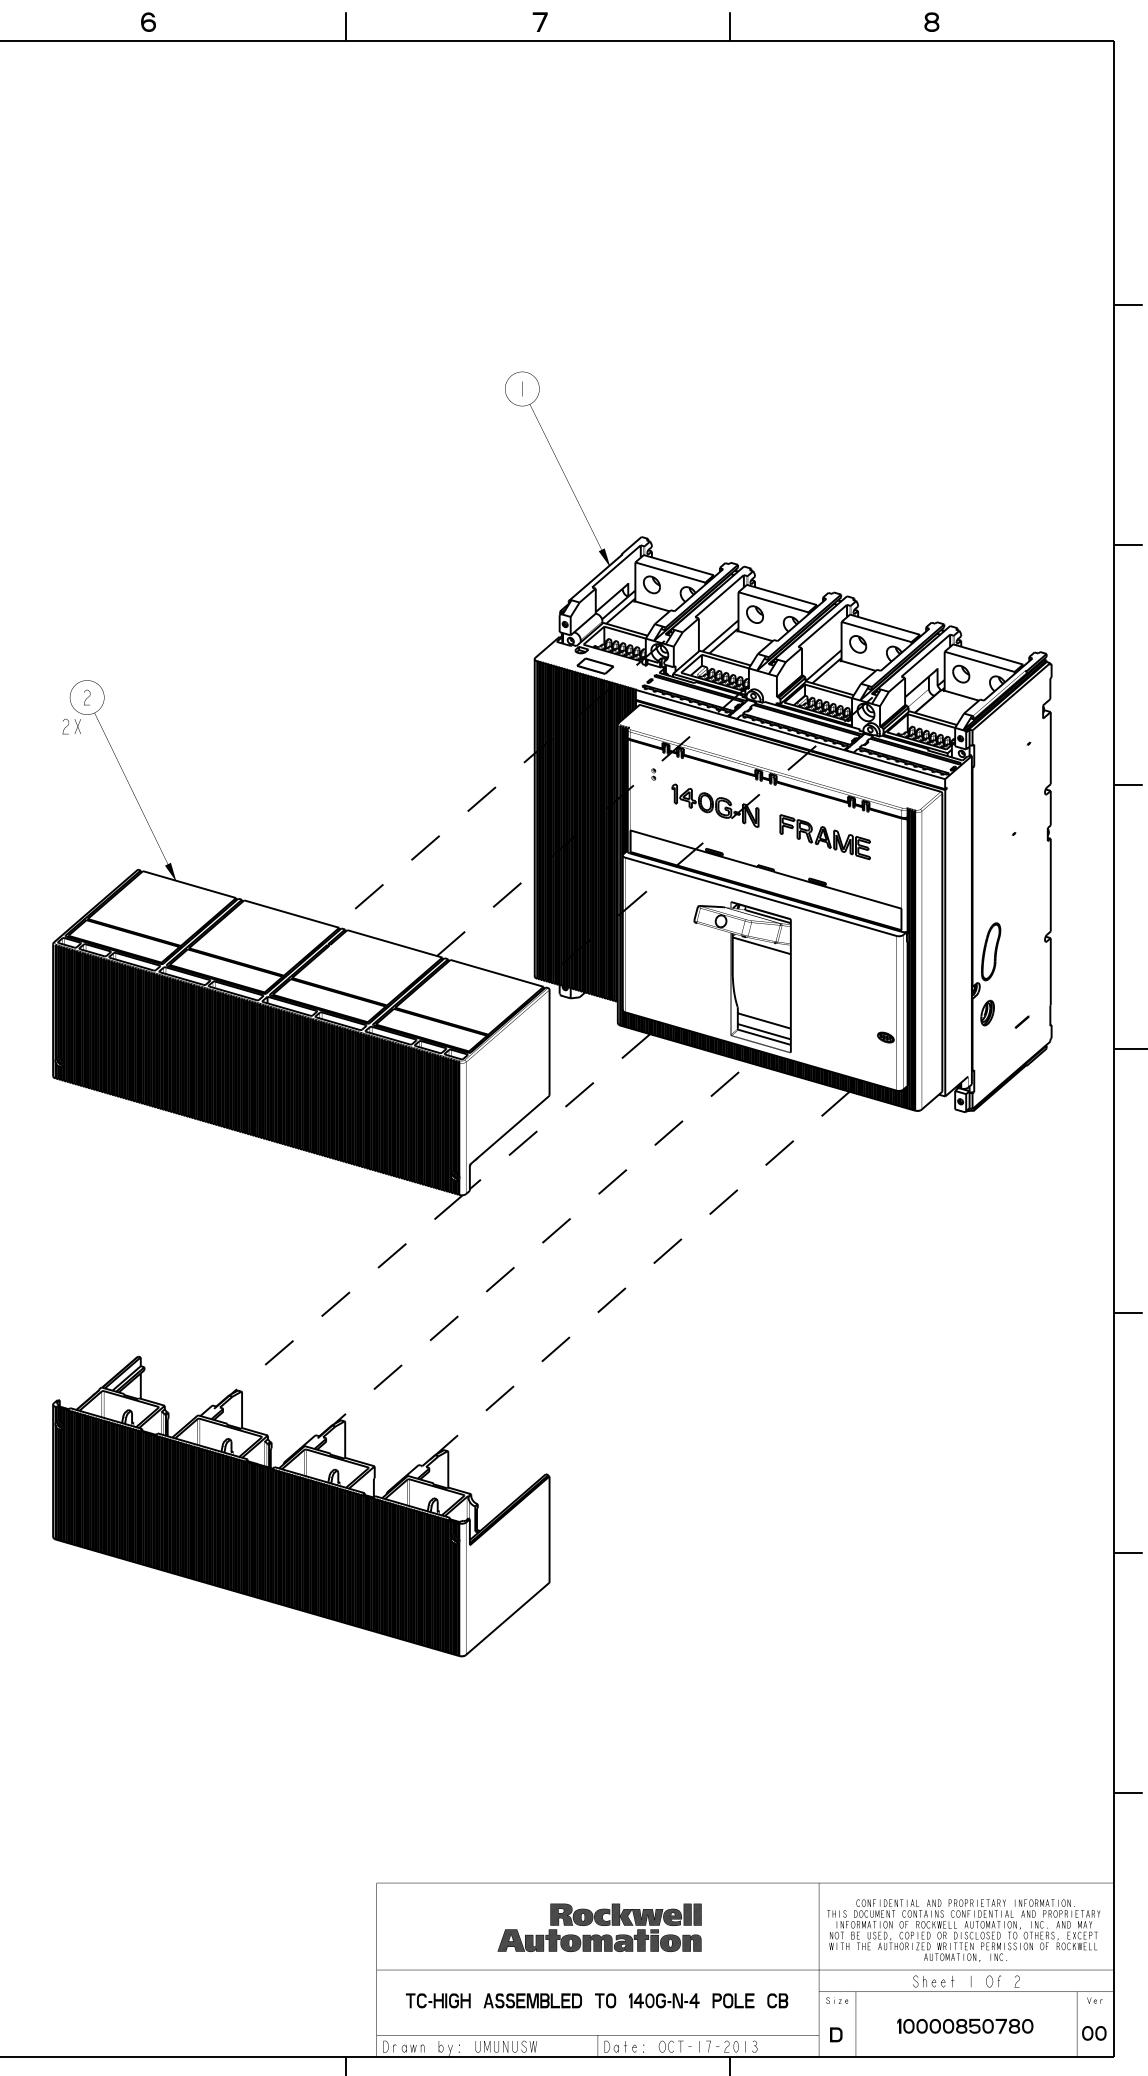

## 2 3 1

|     |                              |                             |     | ۷               |  |  |  |
|-----|------------------------------|-----------------------------|-----|-----------------|--|--|--|
|     | TERMINAL COVER HIGH ASSEMBLY |                             |     |                 |  |  |  |
|     | ITEM                         | DESCRIPTION                 | QTY | AB CAT NUMBER   |  |  |  |
| Α   |                              | MOLDED CASE CIRCUIT BREAKER |     | 140G-N-4P CB    |  |  |  |
| , , | 2                            | TERMINAL COVER HIGH         | 2   | 40G - N - TC 4H |  |  |  |

## TERMINAL COVER HIGH ASSEMBLED TO 140G-N-4-POLE SCALE 0.45:1

|   | - |   |
|---|---|---|
| 4 | 5 | 6 |

## 

| Rockwell<br>Automation                | CONFIDENTIAL AND PROPRIETARY INFORMATION.<br>THIS DOCUMENT CONTAINS CONFIDENTIAL AND PROPRIETARY<br>INFORMATION OF ROCKWELL AUTOMATION, INC. AND MAY<br>NOT BE USED, COPIED OR DISCLOSED TO OTHERS, EXCEPT<br>WITH THE AUTHORIZED WRITTEN PERMISSION OF ROCKWELL<br>AUTOMATION, INC. |                                     |    |
|---------------------------------------|--------------------------------------------------------------------------------------------------------------------------------------------------------------------------------------------------------------------------------------------------------------------------------------|-------------------------------------|----|
| TC-HIGH ASSEMBLED TO 140G-N-4 POLE CB |                                                                                                                                                                                                                                                                                      | Sheet 2 Of 2<br>Size<br>10000850780 |    |
| Drawn by: UMUNUSW Date: OCT-17-2013   | D                                                                                                                                                                                                                                                                                    | 10000030700                         | 00 |