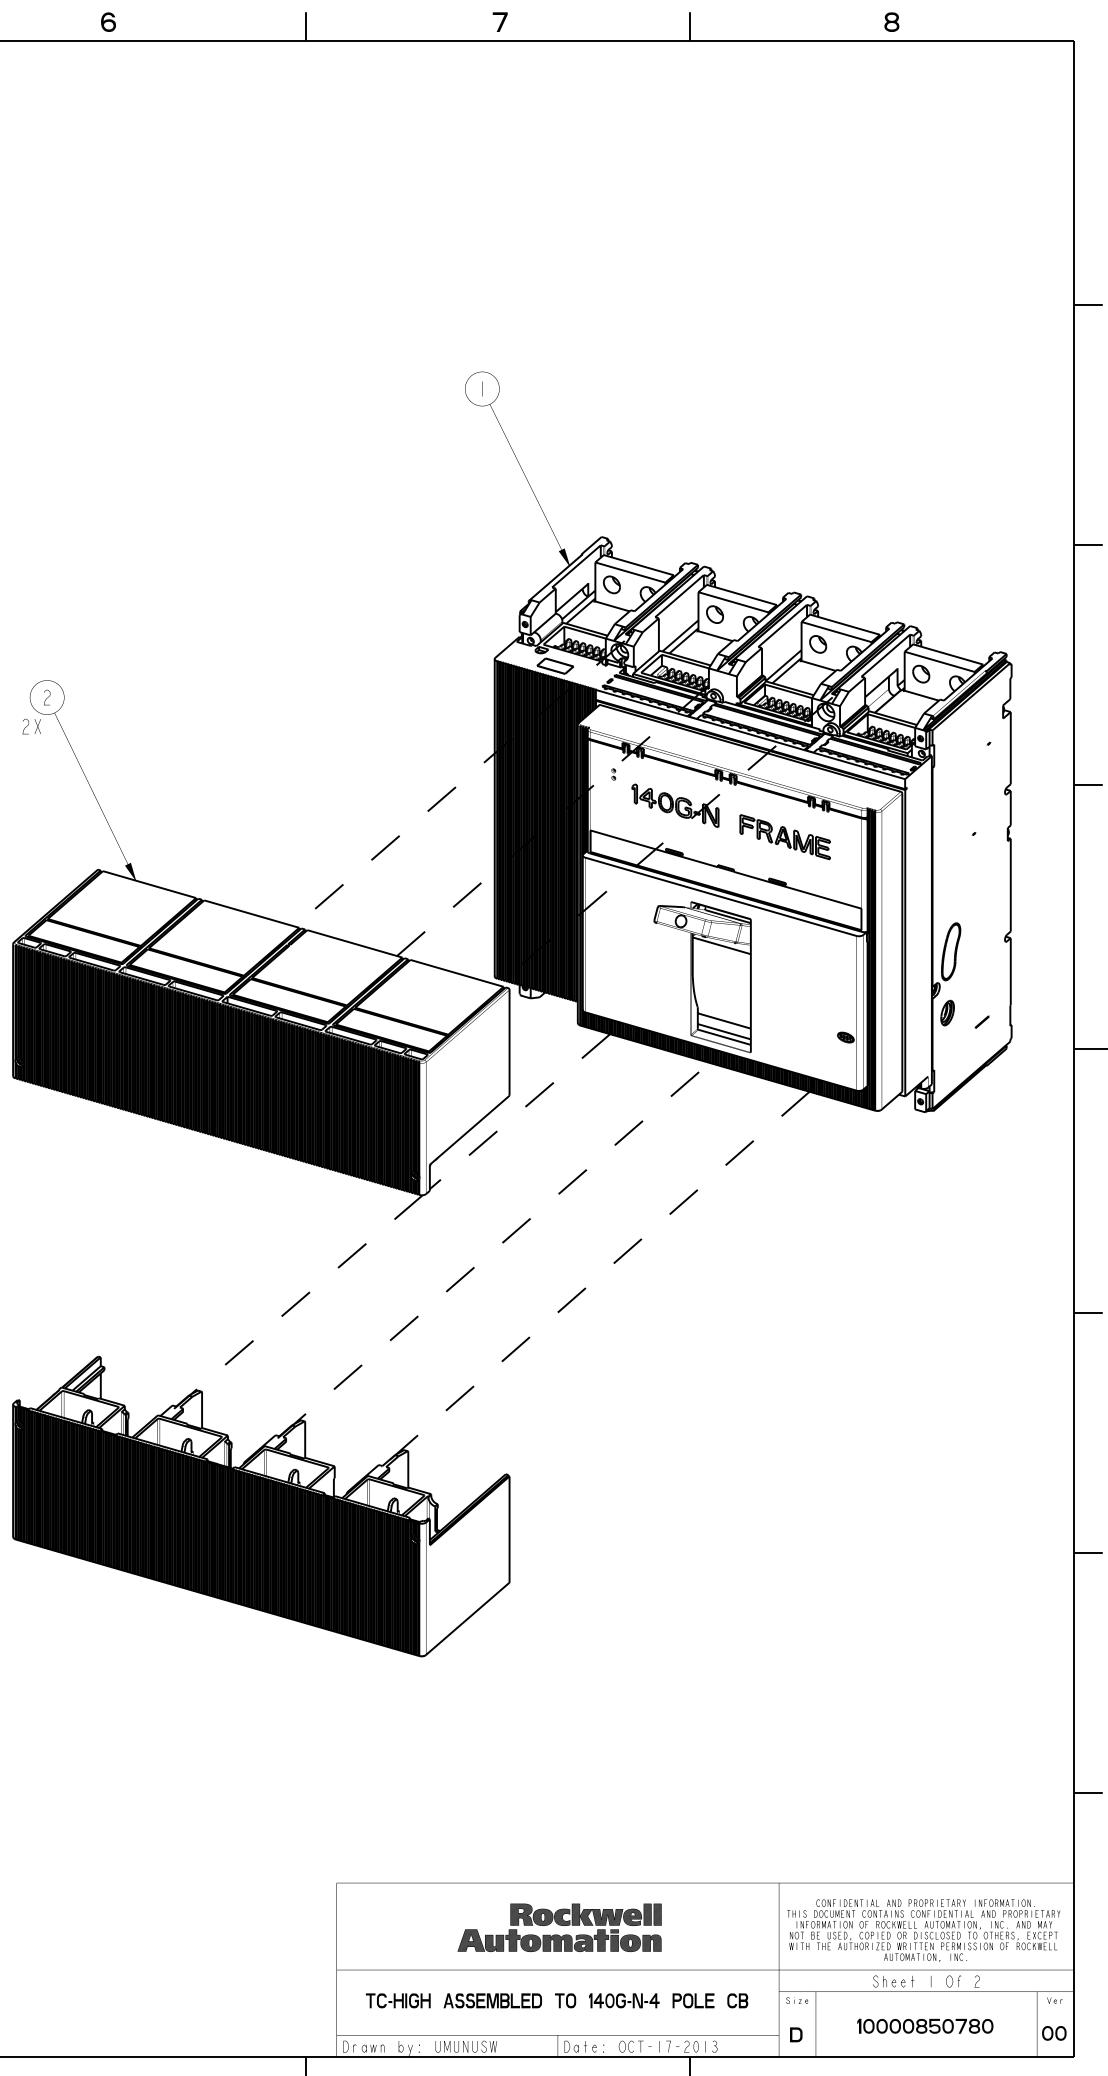

## 2 3 1

|     |                              |                             |     | ۷               |  |  |  |
|-----|------------------------------|-----------------------------|-----|-----------------|--|--|--|
|     | TERMINAL COVER HIGH ASSEMBLY |                             |     |                 |  |  |  |
|     | ITEM                         | DESCRIPTION                 | QTY | AB CAT NUMBER   |  |  |  |
| Α   |                              | MOLDED CASE CIRCUIT BREAKER |     | 140G-N-4P CB    |  |  |  |
| , , | 2                            | TERMINAL COVER HIGH         | 2   | 40G - N - TC 4H |  |  |  |