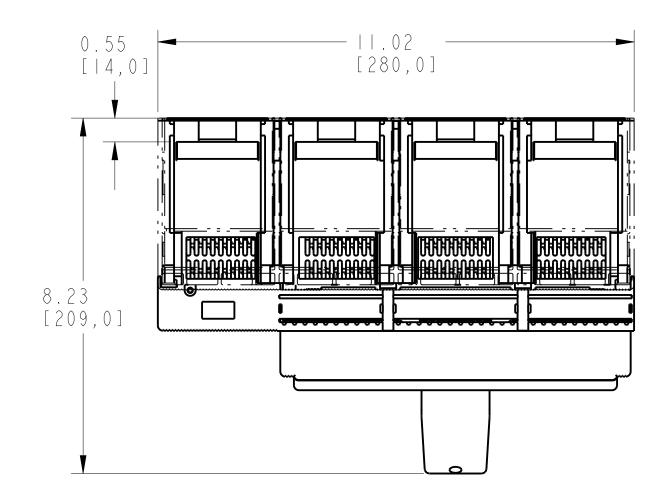

## TERMINAL COVER HIGH ASSEMBLED TO 140G-N-4-POLE SCALE 0.45:1

|   | - |   |
|---|---|---|
| 4 | 5 | 6 |