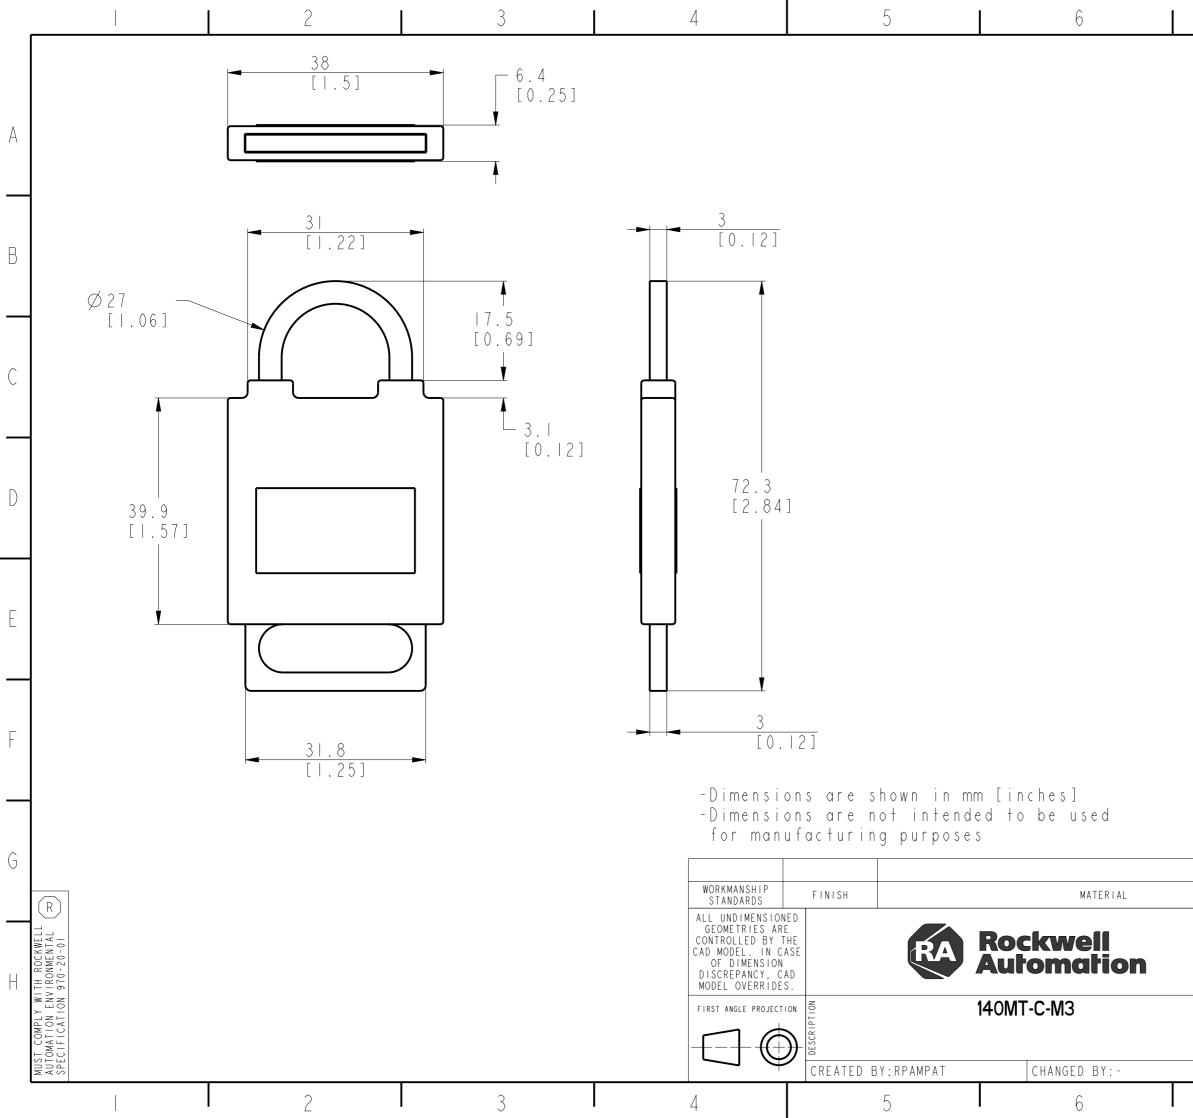

| 7                  |                                                                                                                                                                                                                                                                                      |                              |                                                                    |                          | 8                       |                     |          |   |
|--------------------|--------------------------------------------------------------------------------------------------------------------------------------------------------------------------------------------------------------------------------------------------------------------------------------|-----