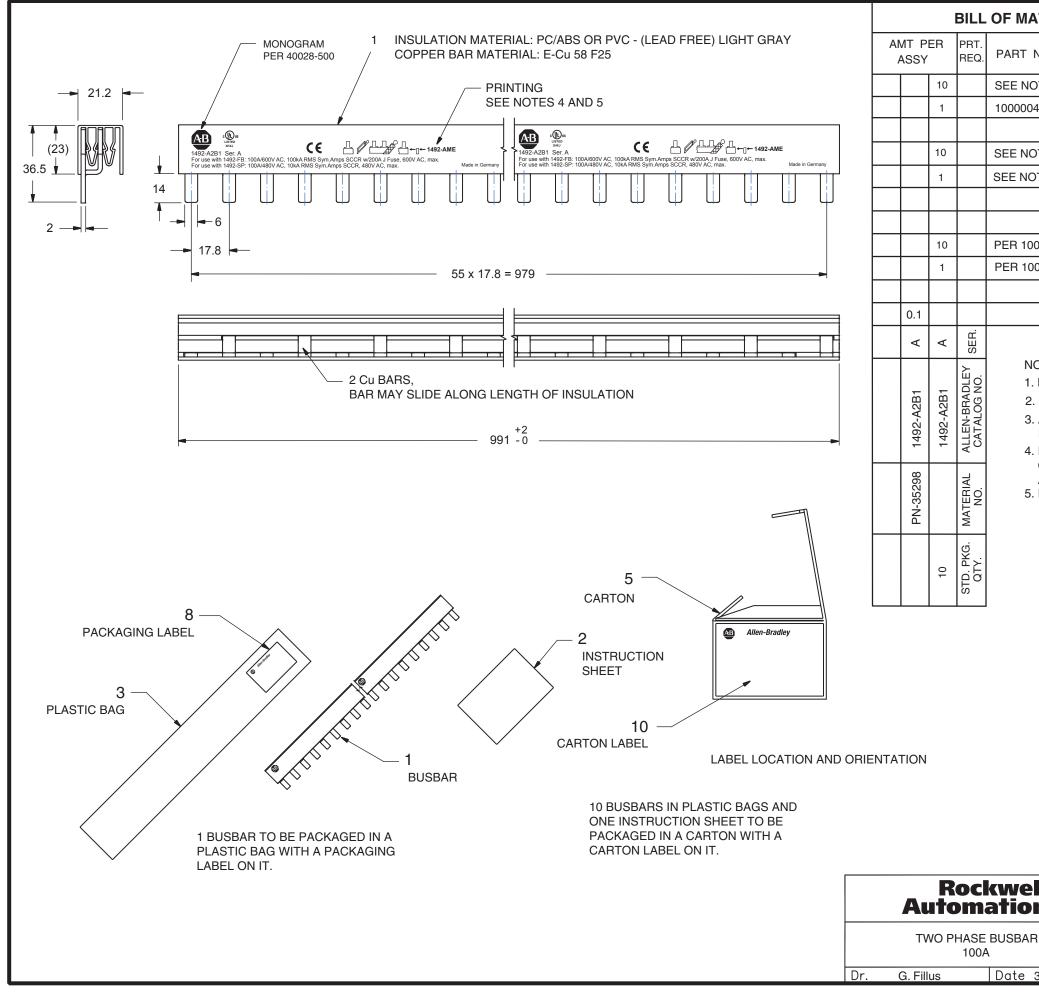

| MATERIALS   |                                |    |  |  |  |  |
|-------------|--------------------------------|----|--|--|--|--|
| T NUMBER    | DESCRIPTION                    |    |  |  |  |  |
| NOTES 1 & 2 | BUSBAR                         |    |  |  |  |  |
| 0049753     | INSTRUCTION SHEET              |    |  |  |  |  |
|             |                                |    |  |  |  |  |
| NOTES 1 & 2 | PLASTIC BAG                    |    |  |  |  |  |
| NOTES 1 & 2 | CARTON, WHITE CHIPBOARD        | 5  |  |  |  |  |
|             | 0.6mm THICK (4.5 X 7 X 10.3cm) |    |  |  |  |  |
|             |                                |    |  |  |  |  |
| 10000054430 | PACKAGING LABEL                | 8  |  |  |  |  |
| 10000054430 | CARTON LABEL                   | 10 |  |  |  |  |
|             |                                |    |  |  |  |  |
|             | ONE CATALOG UNIT               |    |  |  |  |  |
|             |                                |    |  |  |  |  |

NOTES:

- 1. NO ALLEN-BRADLEY PART NUMBER.
- 2. SUPPLIED BY VENDOR.
- 3. ALL DIMENSIONS ARE REF. ONLY AND IN mm UNLESS OTHERWISE SPECIFIED.
- 4. RETAIN RELATIVE SIZE AND POSITION OF CHARACTERS AND MARKINGS AS SHOWN.
- 5. PRINTING BLACK INK PAD TRANSFER.