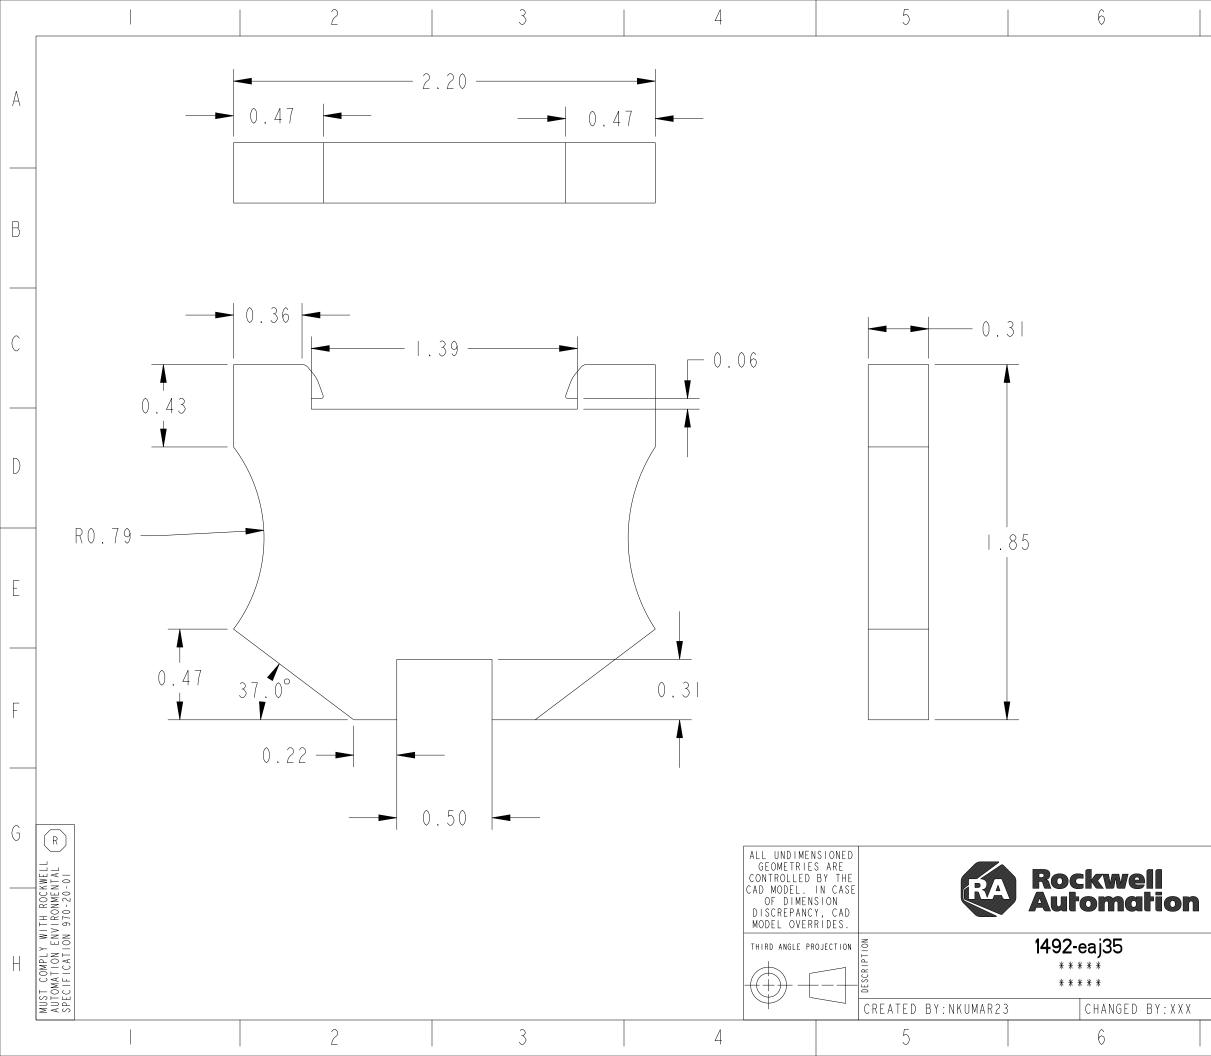

| 7 |                                                                     | 8                                                                                                                                                                                   |   |
|---|---------------------------------------------------------------------|-------------------------------------------------------------------------------------------------------------------------------------------------------------------------------------|---|
| • | P=PERFOR<br>X=IDENTIFIES<br>◇=ENGINEERING A                         | QUALITY CLASSIFICATION TABLE   MANCE, F=FIT, A=ASSEMBLY   APPLICABLE CLASSIFICATION(S)   ND/OR MANUFACTURING REQUIREMENT   JIREMENT-CONFORMANCE IS MANDATORY   DRAWING ZONE   GI-HI | A |
|   |