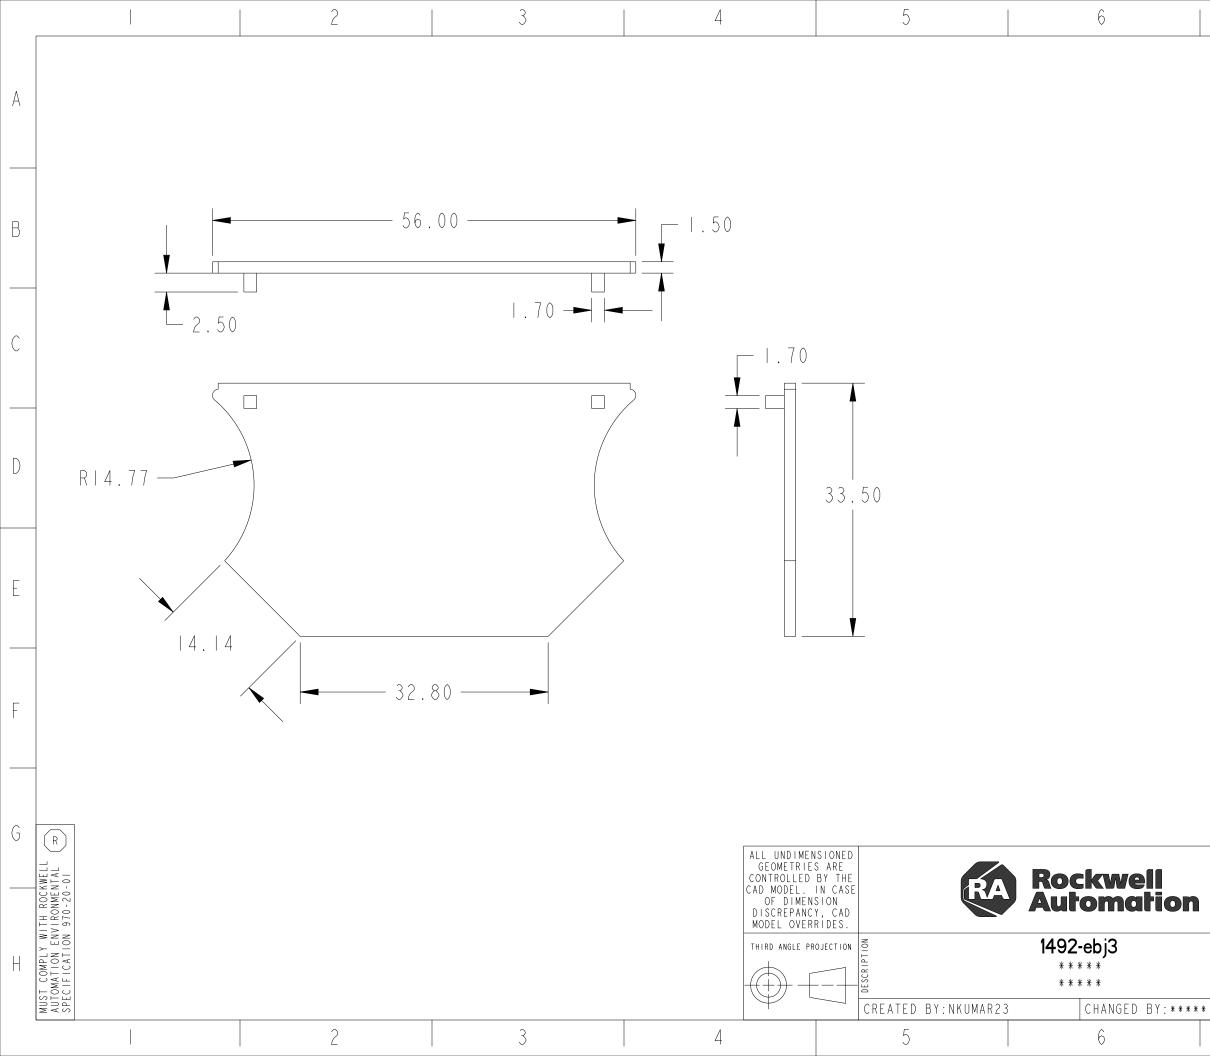

| 7      |                                                                     |                                                                                                                   | 8                                                        |                |   |
|--------|---------------------------------------------------------------------|-------------------------------------------------------------------------------------------------------------------|----------------------------------------------------------|----------------|---|
| (R) -  | P=PERFOR                                                            | QUALITY CLASSIF<br>MANCE, F=FIT,<br>APPLICABLE CL<br>ND/OR MANUFACT<br>JIREMENT-CONFO<br>DRAWING<br>ZONE<br>GI-HI | A=ASSEMBLY<br>ASSIFICATION(S<br>URING REQUIRE