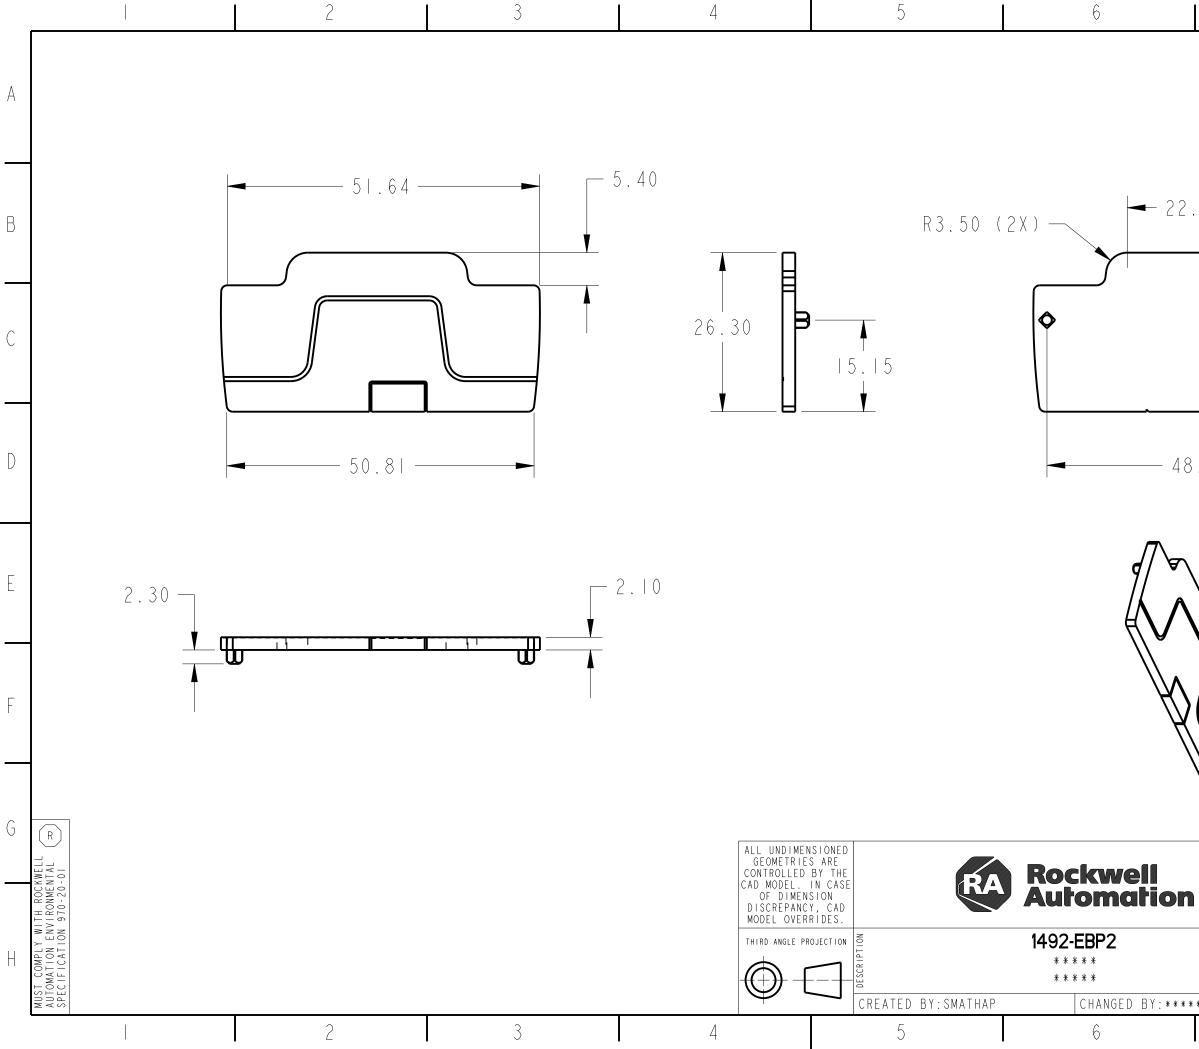

|        | 7                                          |                               |                                             |                          | 8                                     |                           |                 |   |
|--------|--------------------------------------------|-------------------------------|---------------------------------------------|--------------------------|---------------------------------------|---------------------------|-----------------|---|
|        | P<br>X=IDEI<br>♦=ENGINE<br>=REGULAT<br>COM | =PERFOR<br>NTIFIES<br>ERING A | JIREMENT<br>DF                              | =FIT,<br>BLE CL<br>NUFAC | A=ASSI<br>ASSIFI<br>TURING<br>DRMANCE | EMBLY<br>CATION<br>REQUIR | EMENT           | А |
| .86    |                                            | _                             | $- \phi$                                    | 1.6                      | 0 ( )                                 | 2X)                       |                 | В |
|        | ¢                                          | <b>b</b>                      |                                             |                          |                                       |                           |                 | С |
| . 26 — |                                            | ,                             |                                             |                          |                                       |                           |                 | D |
|        |                                            |                               |                                             |                          |                                       |                           |                 | E |
|        |                                            |                               |                                             |                          |                                       |                           |                 | F |
|        | THIS DOO<br>INFORM                         | CUMENT CO<br>ATION OF         | AL AND PR<br>NTAINS CO<br>ROCKWELL          | ONFIDEI<br>AUTOM         | NTIAL AN<br>ATION,                    | ND PROPR<br>INC. AND      | IETARY<br>MAY   | G |
| *      | NOT BE<br>WITH TH<br>DATE:2                | USED, CO                      | PIED OR D<br>IZED WRIT<br>AUTOMA<br>7 - 2 7 | ISCLOS<br>TEN PE         | ED TO O<br>RMISSIO<br>INC.<br>SHEE    | THERS, E                  | XCEPT<br>CKWELL | Η |
| _      | 7                                          |                               |                                             |                          | 8                                     |                           |                 |   |