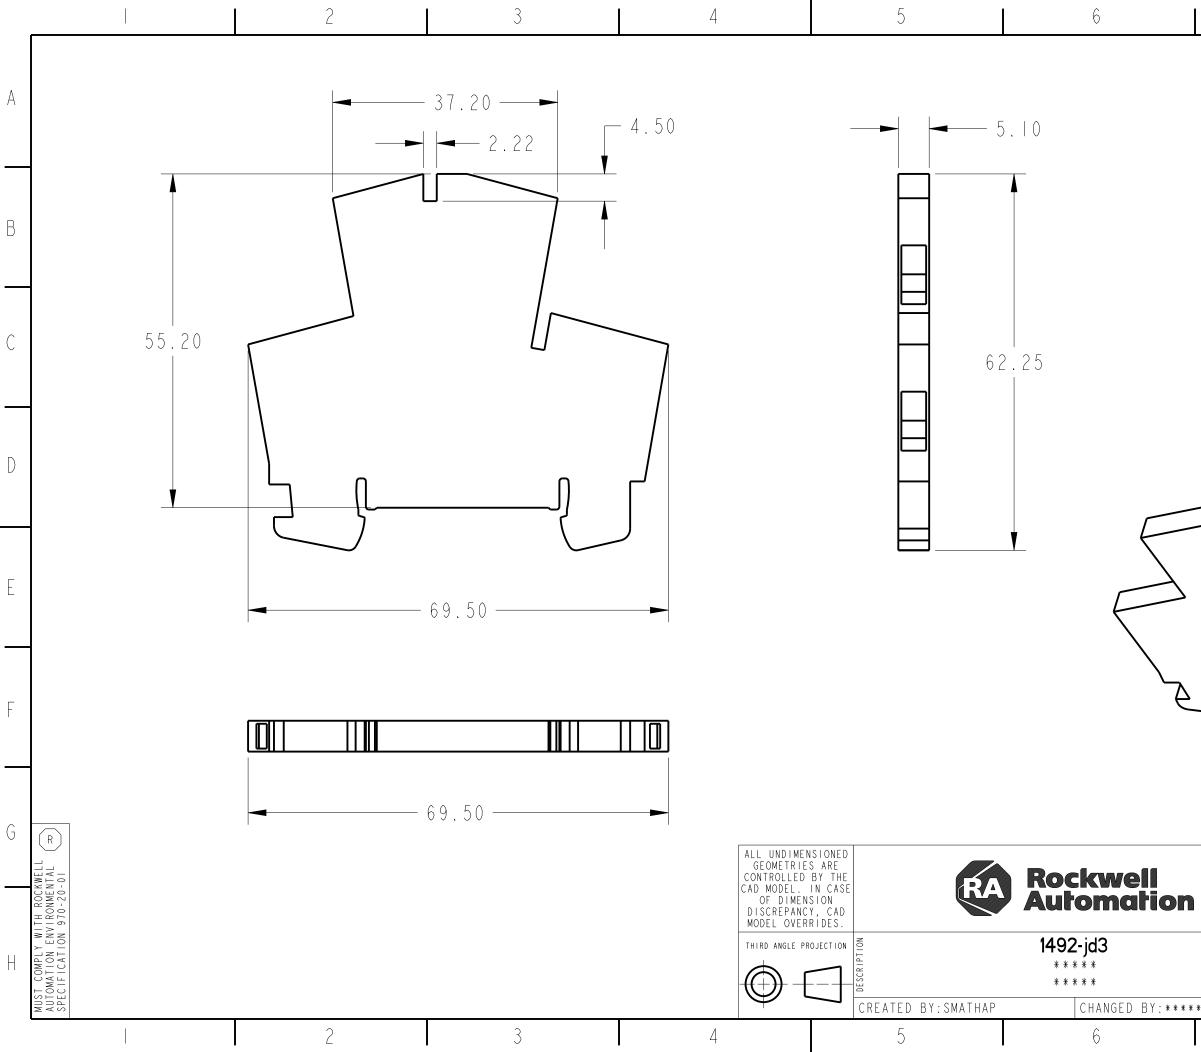

| Ī    | 7 8                                    |                                                                                    |