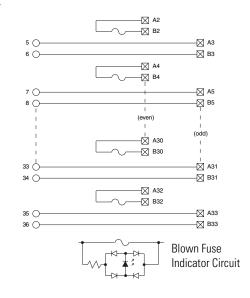

lly Isolated 24V AC/DC with 4 Terminals/Input



## Application Notes

- 1. Compatibility To ensure proper operation with the I/O module, do not exceed the voltage and current ratings of the IFM.
- 2. Wiring Refer to the Label Section on page 174. For Field-Side Wiring Diagrams, refer to the Wiring System web site information on page 200.
- **3.** Fusing Fuse holders are included with the IFM. Fuses (5 x 20 mm) are not included.
- **4. Extra Terminals** Two field-side terminals are internally connected on the IFM for each channel, and are available for power source common connections.
- Isolation The fuse clips and blown fuse indicators are isolated into 16 groups of terminals. This allows each input device to reference a different power source.
- 6. Dimensions Refer to page 163.

Pinout