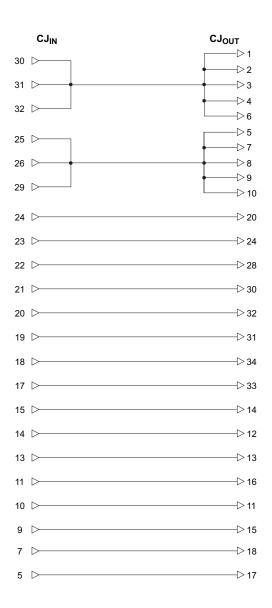

## **Pinout**

Refer to page 123.

## 1492-XIM24-8R, Continued 1492-RXIM24-8R, Continued

Pinout, Continued