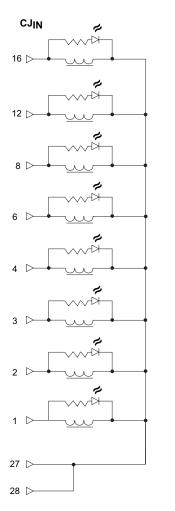

## **Pinout**

Refer to page 123.

## 1492-XIM24-8R, Continued 1492-RXIM24-8R, Continued

Pinout, Continued