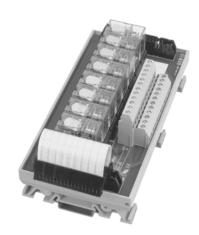

## 1492-XIM24-8R 1492-RXIM24-8R

Relay Expander (LED Indicating) with Eight (8) 24V DC Relays