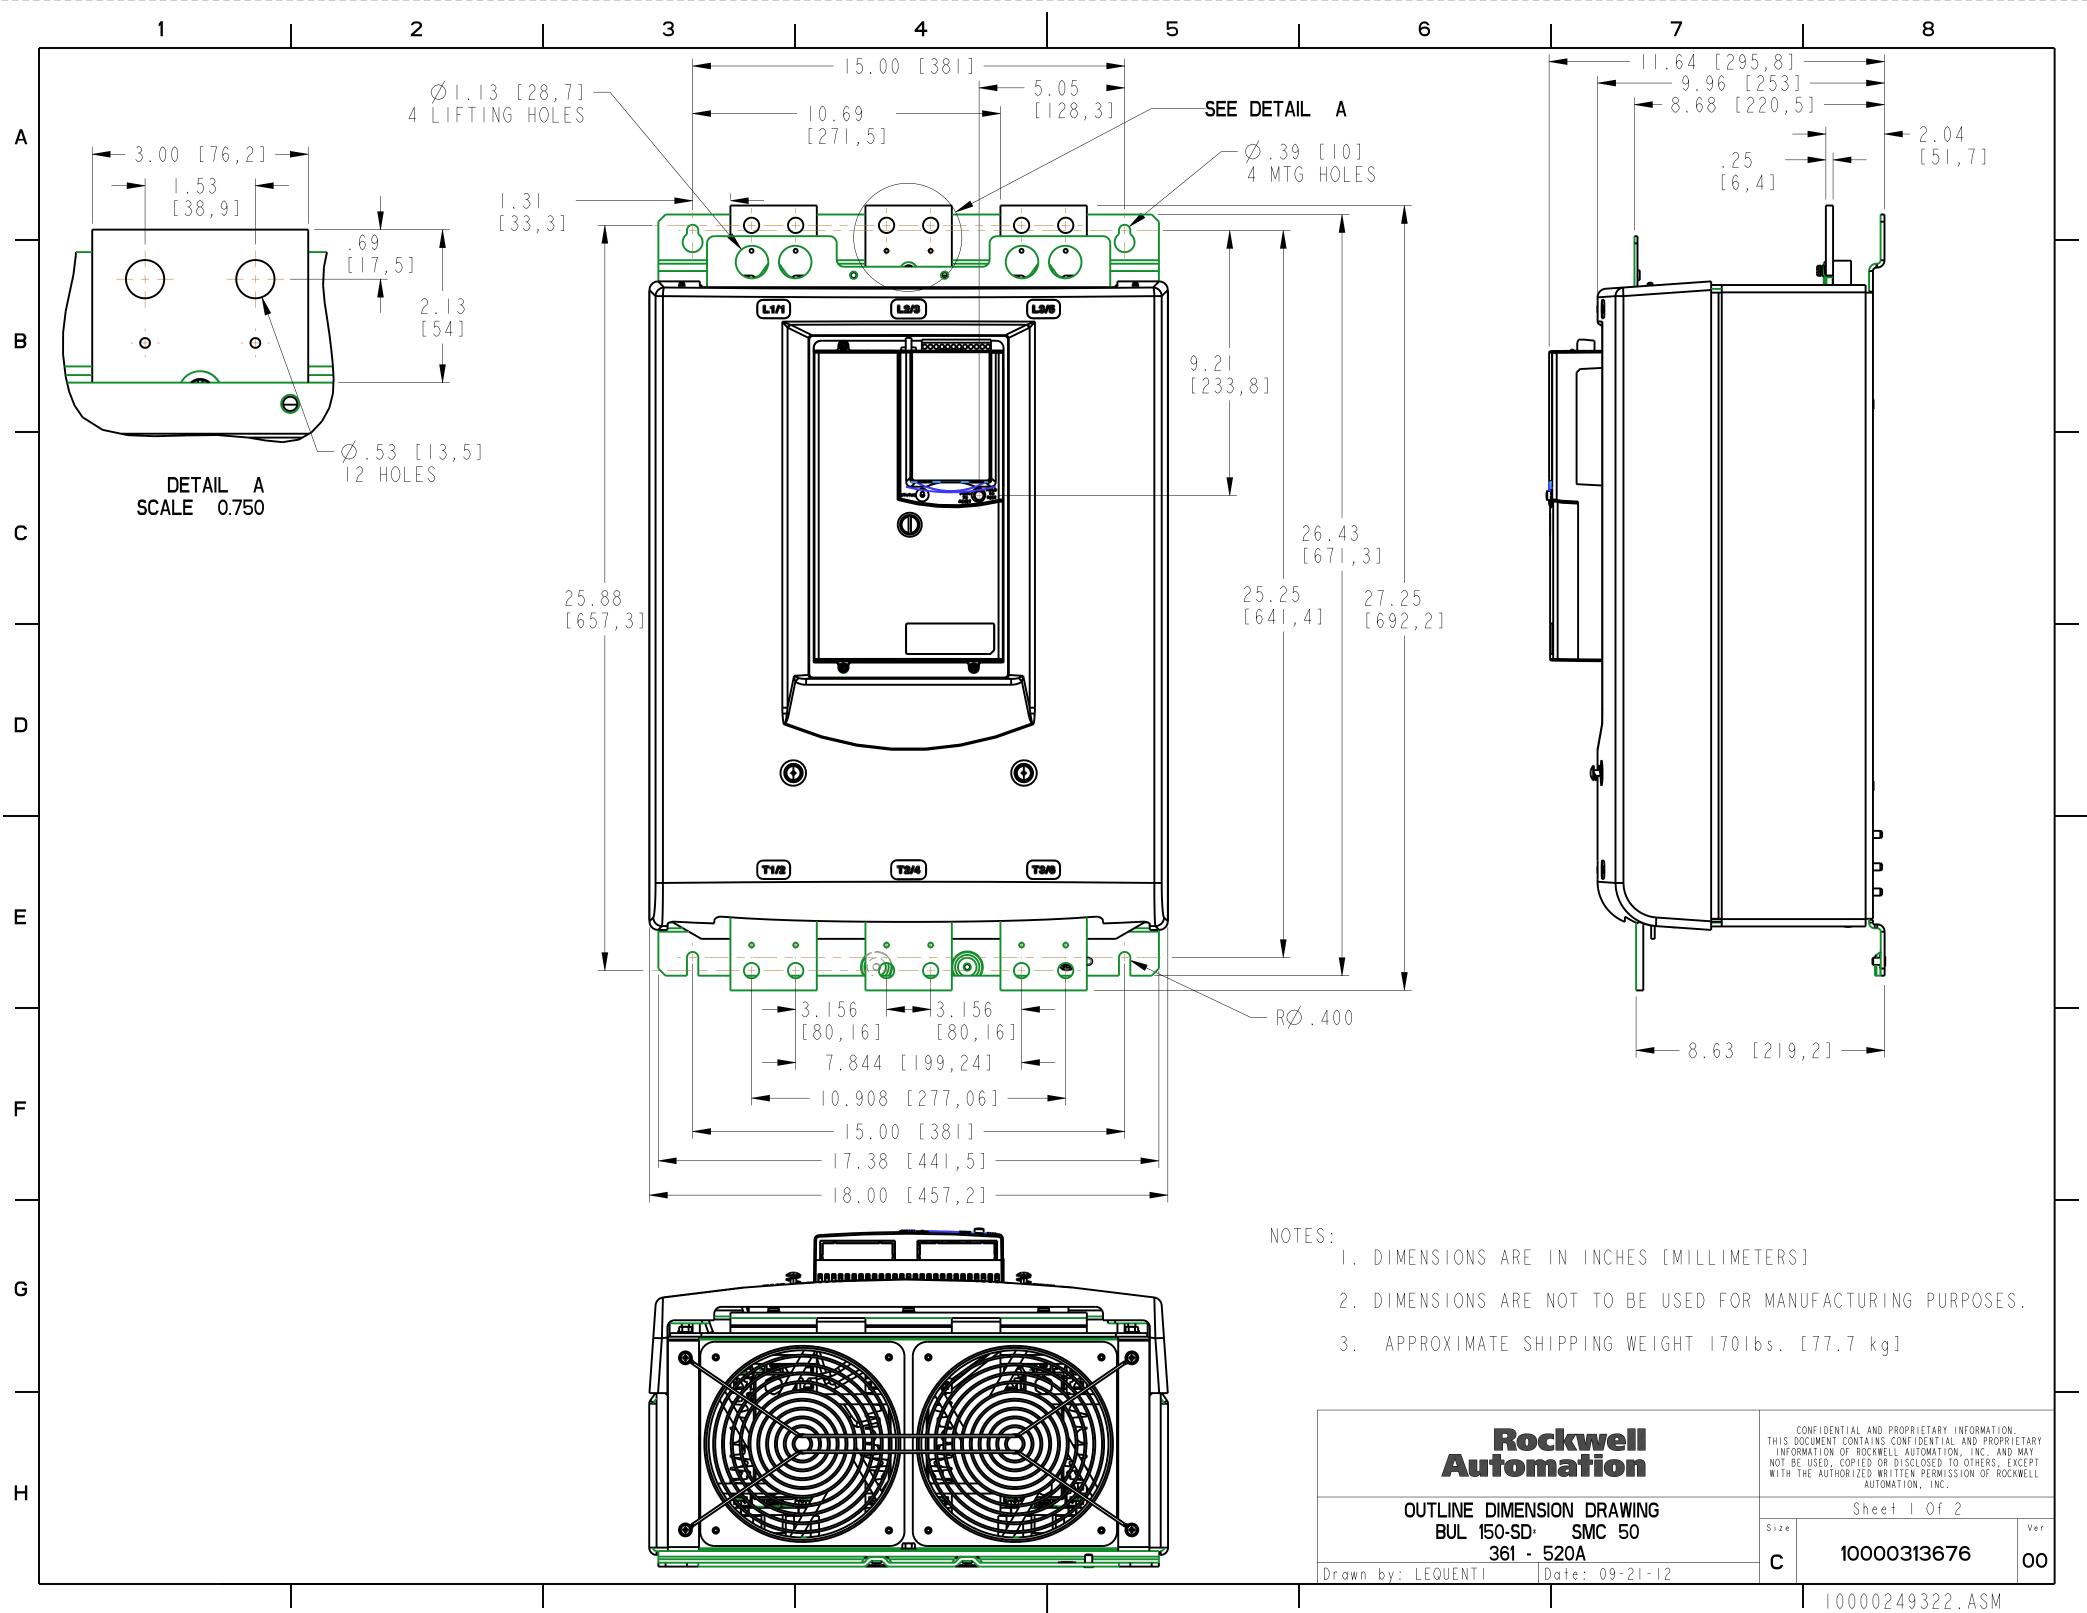

| Rockwell<br>Automation                                                                       | CONFIDENTIAL AND PROPRIETARY INFORMATION.<br>THIS DOCUMENT CONTAINS CONFIDENTIAL AND PROPRIETARY<br>INFORMATION OF ROCKWELL AUTOMATION, INC. AND MAY<br>NOT BE USED, COPIED OR DISCLOSED TO OTHERS, EXCEPT<br>WITH THE AUTHORIZED WRITTEN PERMISSION OF ROCKWELL<br>AUTOMATION, INC. |                             |                  |
|----------------------------------------------------------------------------------------------|--------------------------------------------------------------------------------------------------------------------------------------------------------------------------------------------------------------------------------------------------------------------------------------|-----------------------------|------------------|
| OUTLINE DIMENSION DRAWING<br>BUL 150-SD*SMC 50<br>361 - 520ADrawn by: LEQUENTIDate: 09-21-12 | Size<br>C                                                                                                                                                                                                                                                                            | Sheet   Of 2<br>10000313676 | Ver<br><b>OO</b> |
|                                                                                              |                                                                                                                                                                                                                                                                                      |                             |                  |