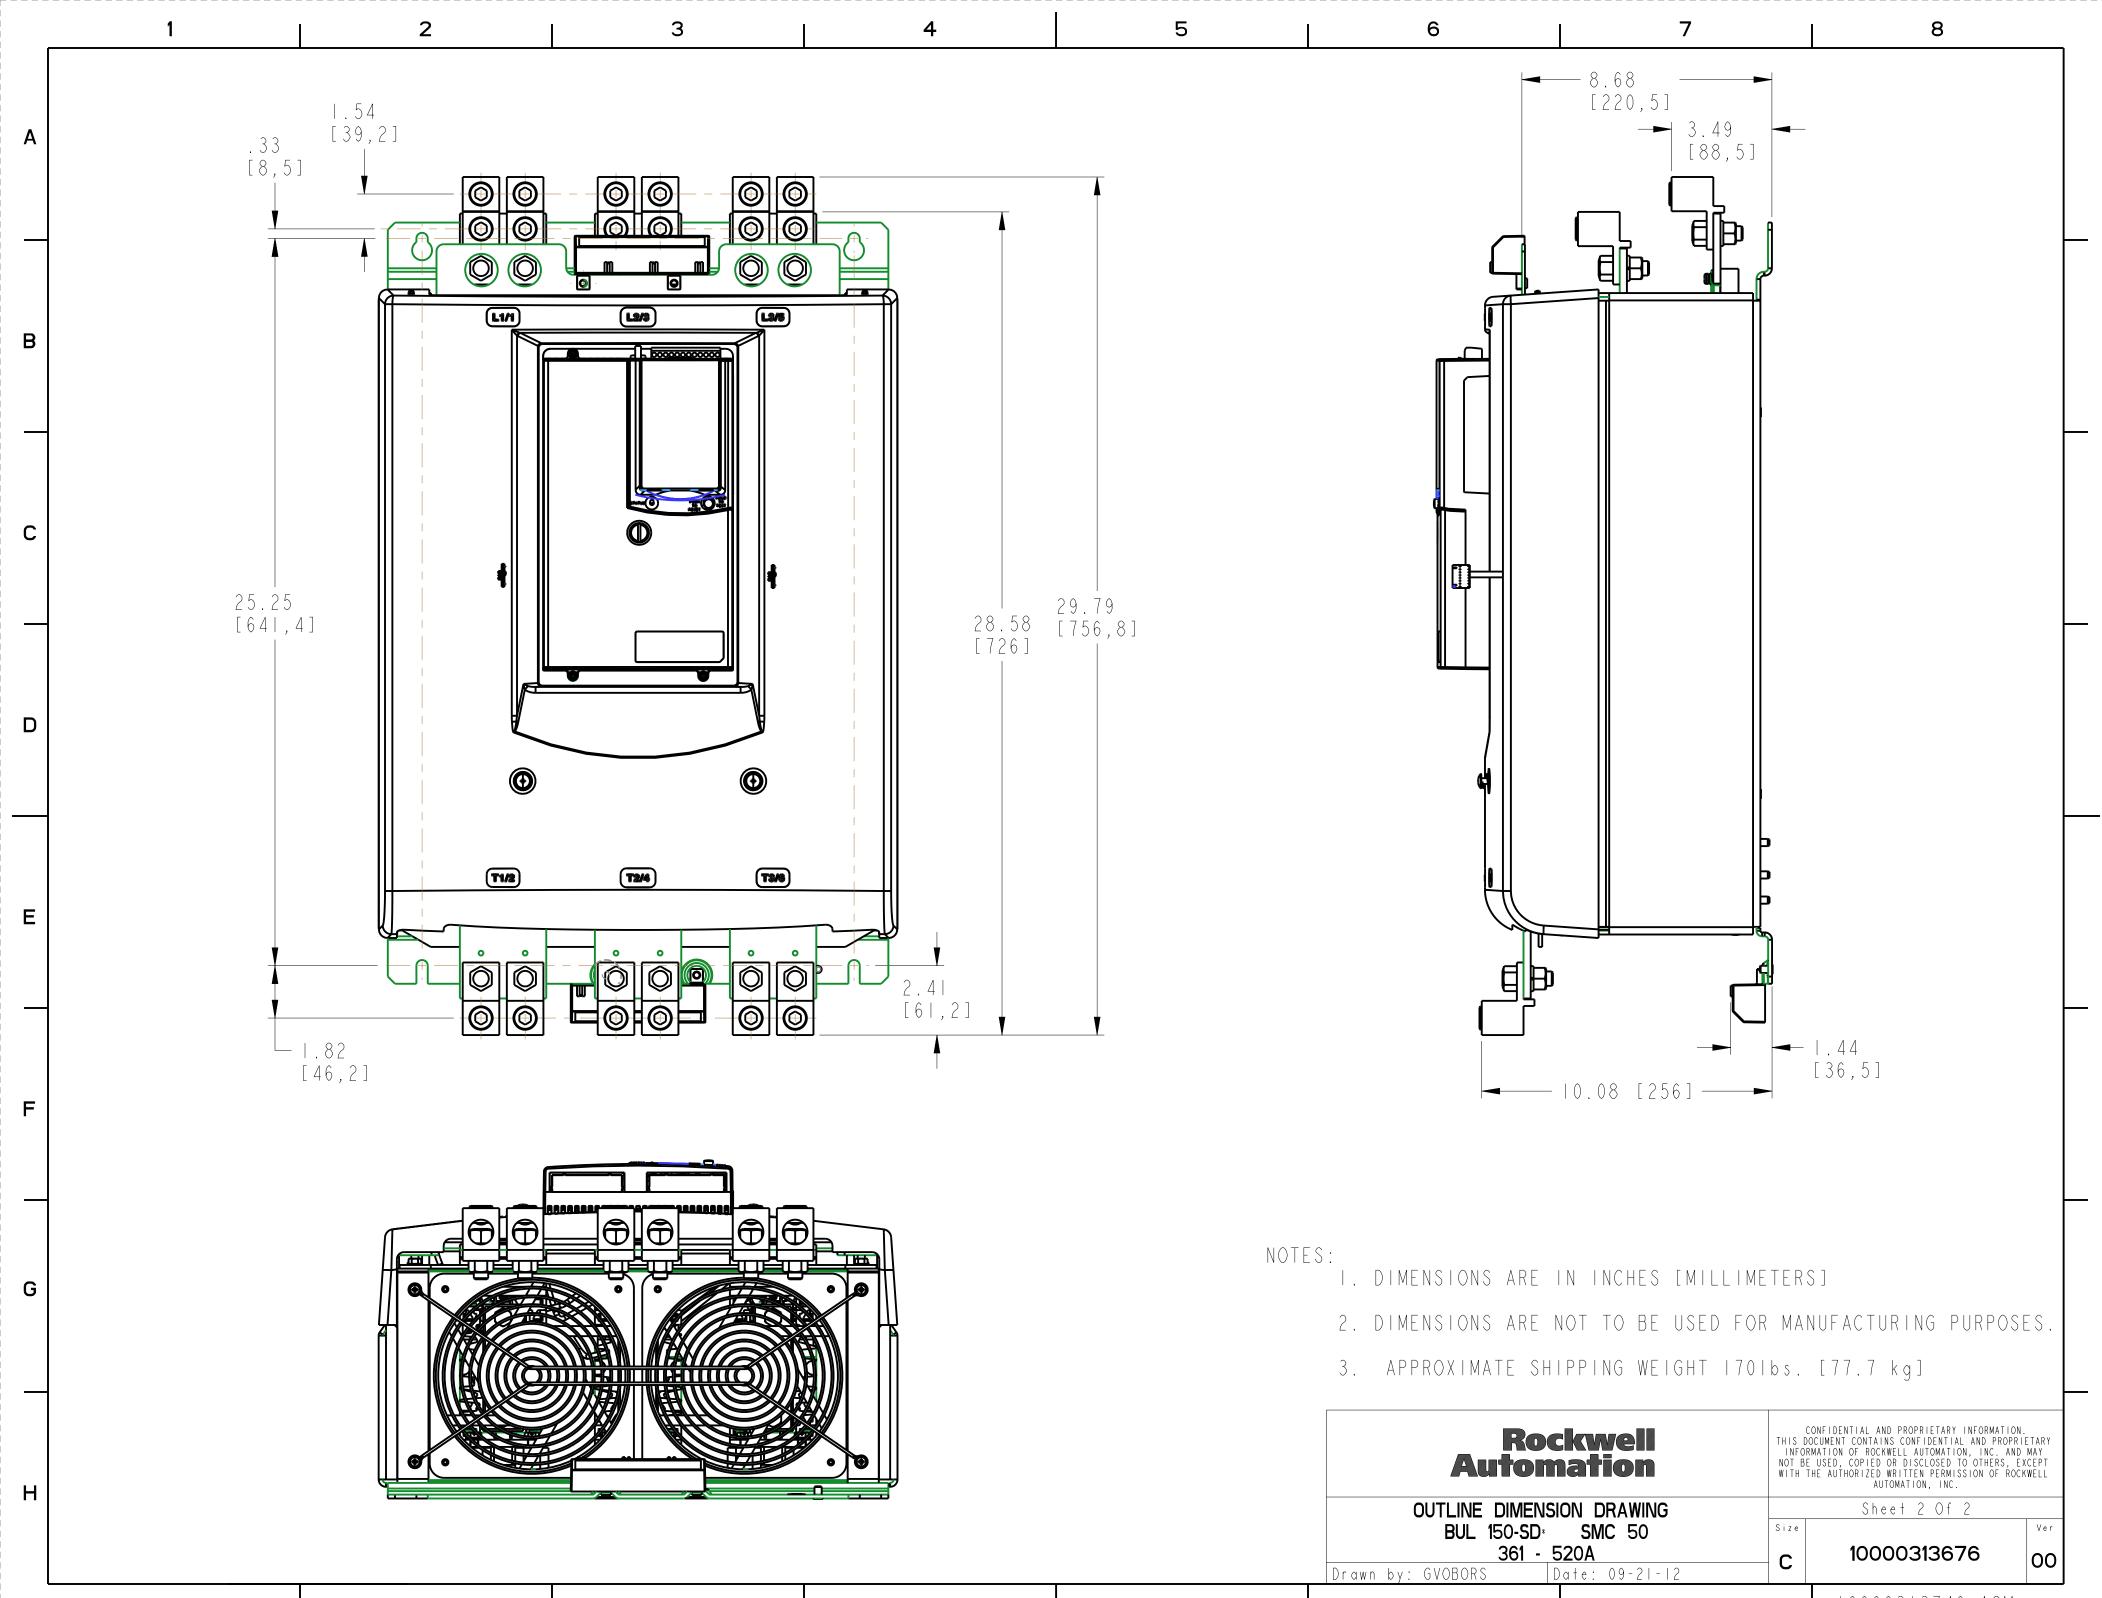

| Rockwell<br>Automation                                                                       | CONFIDENTIAL AND PROPRIETARY INFORMATION.<br>THIS DOCUMENT CONTAINS CONFIDENTIAL AND PROPRIETARY<br>INFORMATION OF ROCKWELL AUTOMATION, INC. AND MAY<br>NOT BE USED, COPIED OR DISCLOSED TO OTHERS, EXCEPT<br>WITH THE AUTHORIZED WRITTEN PERMISSION OF ROCKWELL<br>AUTOMATION, INC. |                             |                  |
|----------------------------------------------------------------------------------------------|--------------------------------------------------------------------------------------------------------------------------------------------------------------------------------------------------------------------------------------------------------------------------------------|-----------------------------|------------------|
| OUTLINE DIMENSION DRAWING<br>BUL 150-SD*SMC 50<br>361 - 520ADrawn by: LEQUENTIDate: 09-21-12 | Size<br>C                                                                                                                                                                                                                                                                            | Sheet   Of 2<br>10000313676 | Ver<br><b>OO</b> |
|                                                                                              |                                                                                                                                                                                                                                                                                      |                             |                  |