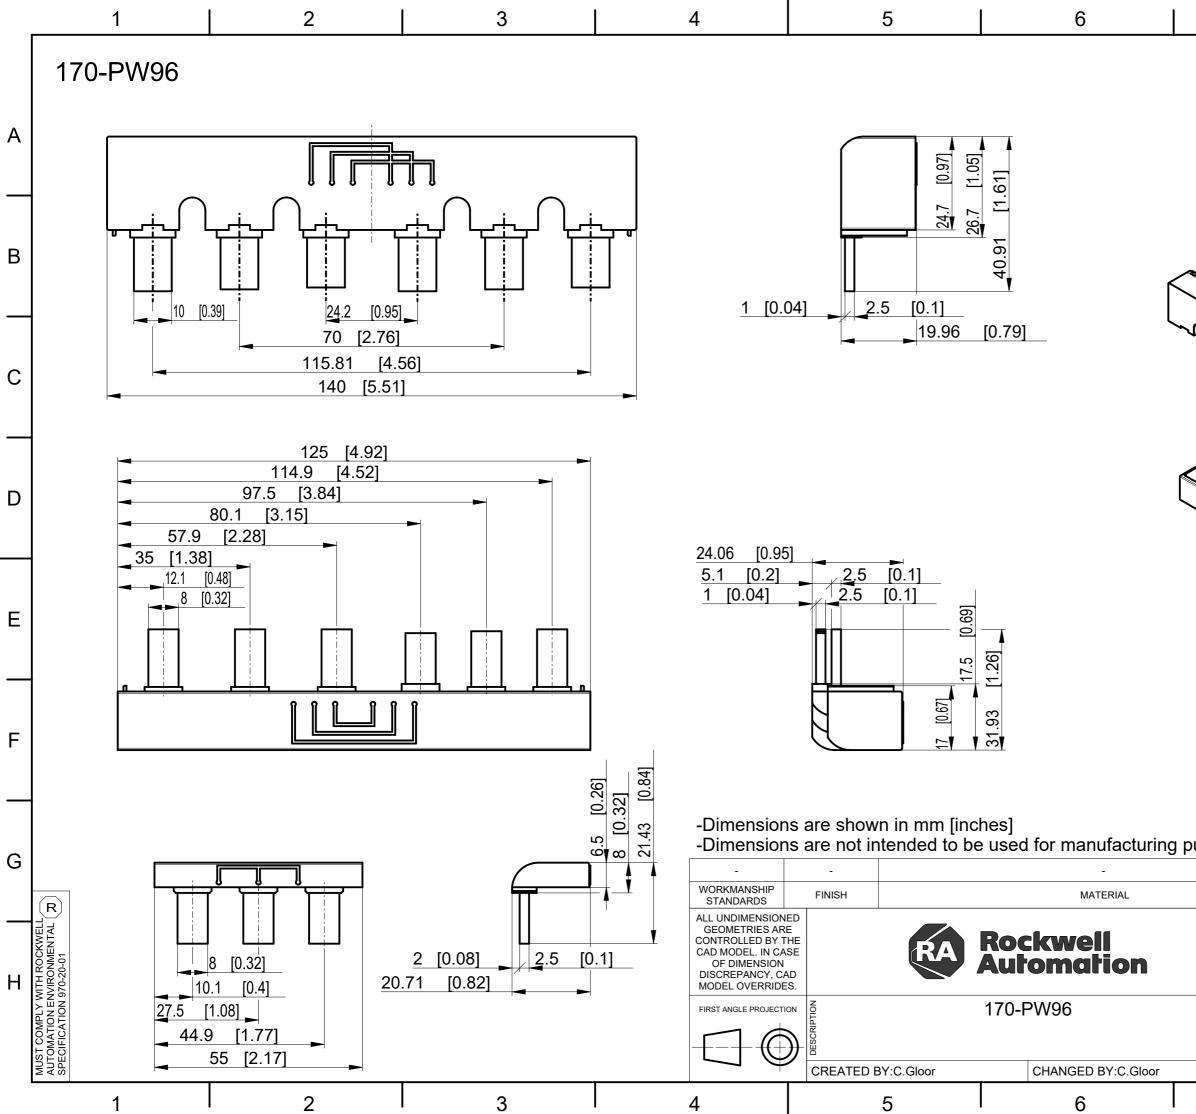

|                                                                                                                                                                                                                                                                                      | 7                  |                                  | [                          | 8               |                           |                                       |              |   |
|--------------------------------------------------------------------------------------------------------------------------------------------------------------------------------------------------------------------------------------------------------------------------------------|--------------------|--------------------------