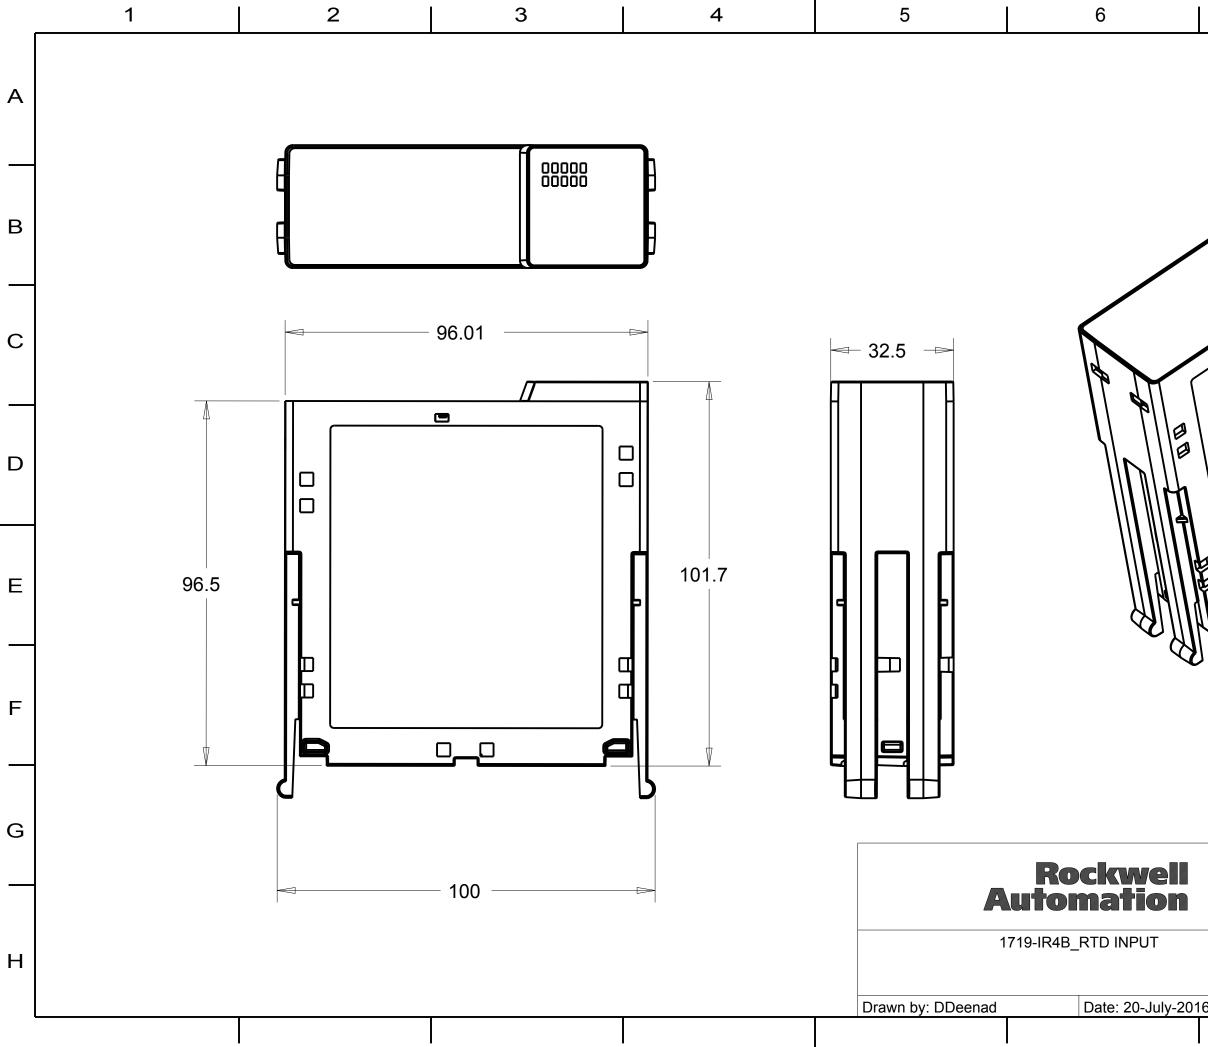

| 7 | ,                                                                                                                                                                                                                                                                                    | 8            |     |  |
|---|--------------------------------------------------------------------------------------------------------------------------------------------------------------------------------------------------------------------------------------------------------------------------------------|--------------|-----|--|
|   | B