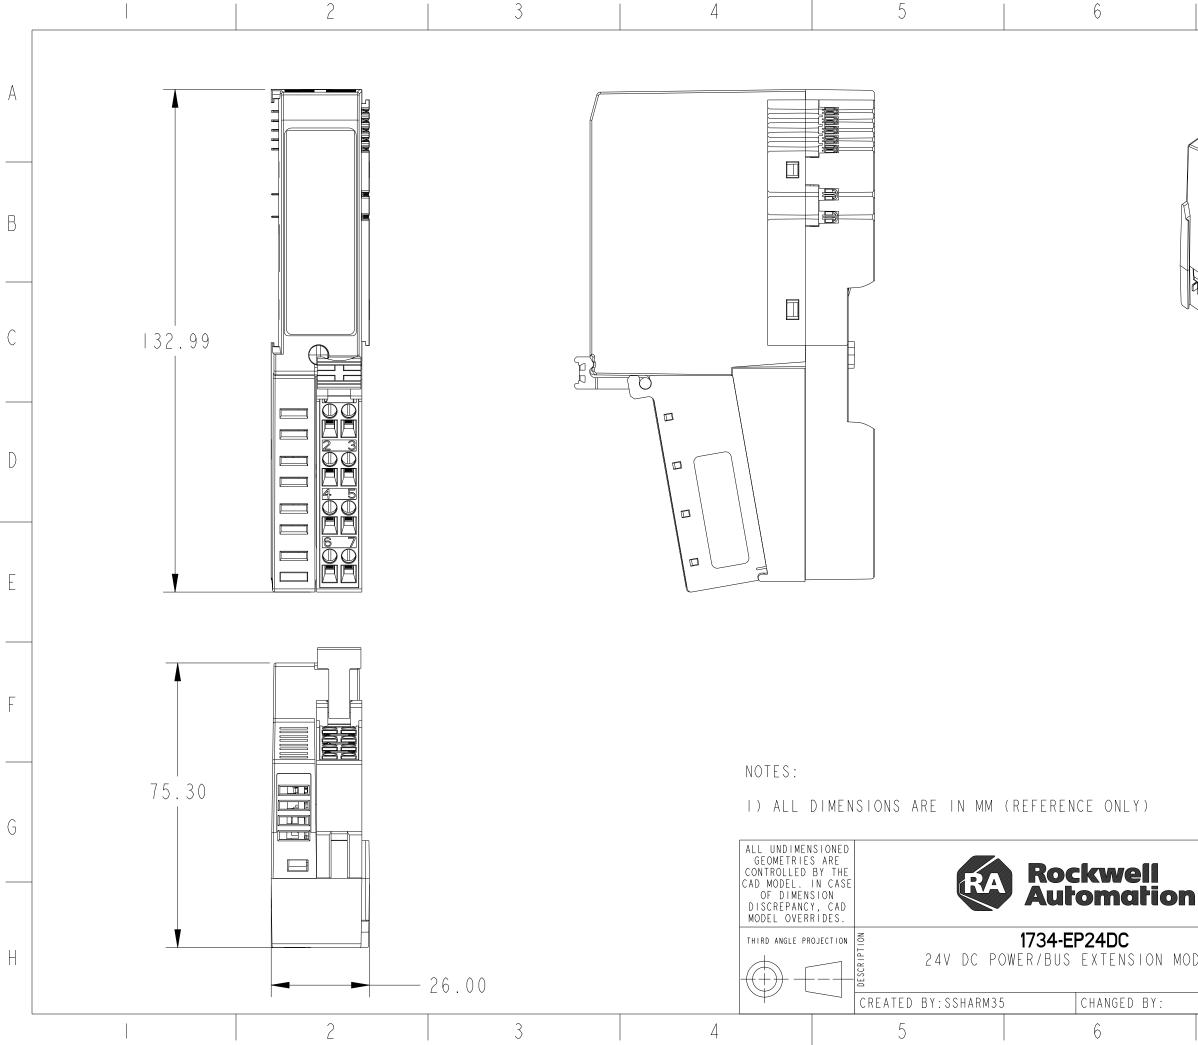

| 7    |                                                                          |                                                                                                   | 8                                                                                           |   |
|------|--------------------------------------------------------------------------|---------------------------------------------------------------------------------------------------|---------------------------------------------------------------------------------------------|---|
|      |                                                                          |                                                                                                   |                                                                                             | A |
|      |                                                                          |                                                                                                   |                                                                                             | В |
|      |                                                                          |                                                                                                   |                                                                                             | C |
|      |                                                                          |                                                                                                   |                                                                                             | D |
|      |                                                                          |                                                                                                   |                                                                                             | E |
|      |                                                                          |                                                                                                   |                                                                                             | F |
|      | CONFIDENTI                                                               | AL AND PROPRIETAR                                                                                 | RY INFORMATION.                                                                             | G |
|      | IHIS DOCUMENT CO<br>INFORMATION OF<br>NOT BE USED, CO<br>WITH THE AUTHOR | DNTAINS CONFIDENT<br>ROCKWELL AUTOMAT<br>PIED OR DISCLOSED<br>IZED WRITTEN PERM<br>AUTOMATION, IN | IAL AND PROPRIETARY<br>TION, INC. AND MAY<br>TO OTHERS, EXCEPT<br>MISSION OF ROCKWELL<br>C. |   |
| DULE | DATE:2020-1<br>size dir<br><b>B</b>                                      |                                                                                                   | CHEET I OF I                                                                                |   |
| 7    |                                                                          |                                                                                                   | 8                                                                                           | ] |