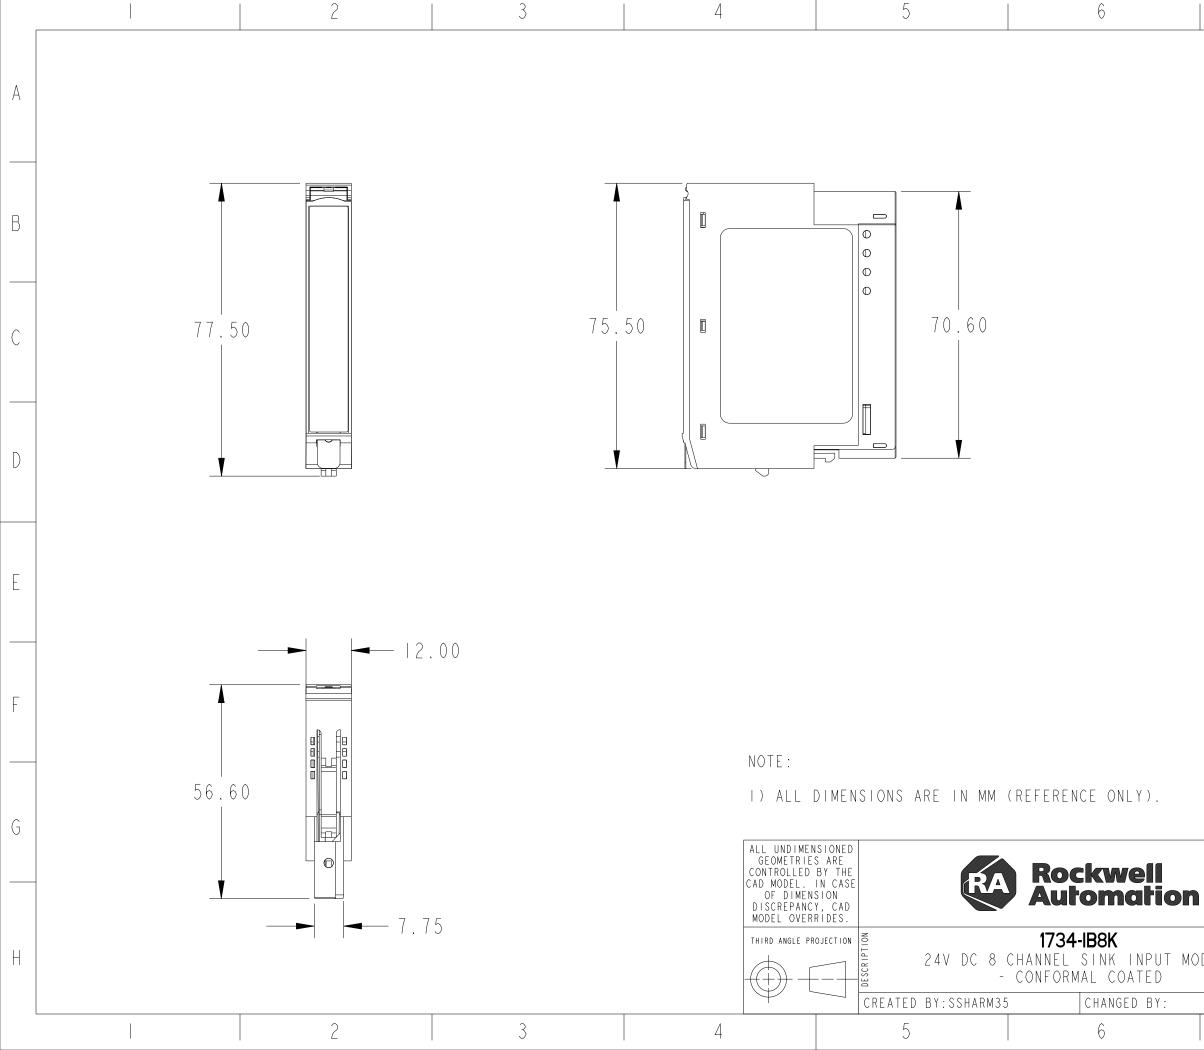

|   | 7                                                                    | 8                                                                                                                                                                                |          |
|---|----------------------------------------------------------------------|----------------------------------------------------------------------------------------------------------------------------------------------------------------------------------|----------|
|   |                                                                      | /                                                                                                                                                                                | Д