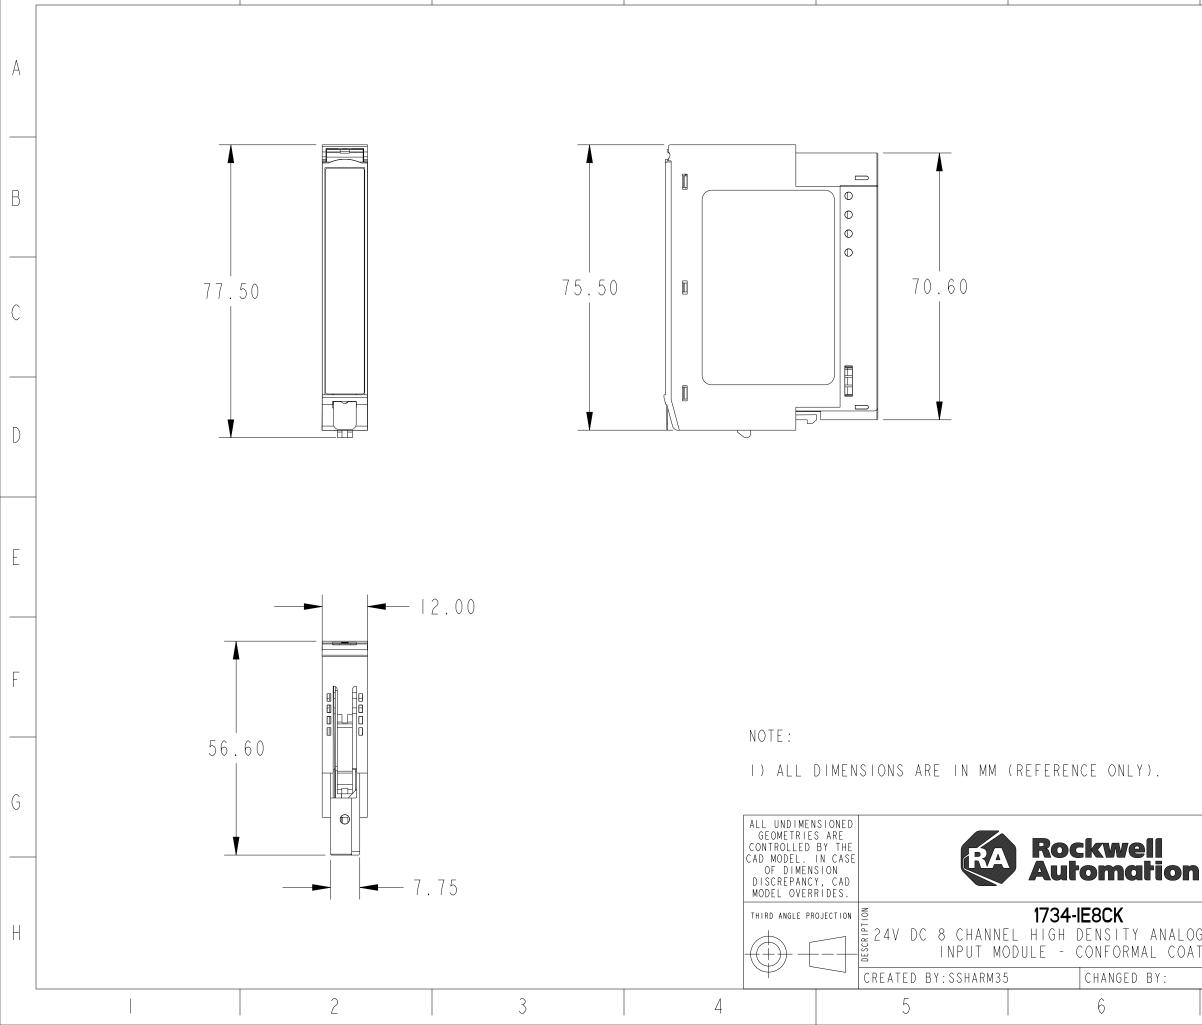

|                        |                  |                                                      |                                                                         | 8                                                              |                       |   |
|------------------------|------------------|------------------------------------------------------|-------------------------------------------------------------------------|----------------------------------------------------------------|-----------------------|---|
|                        |                  |                                                      |                                                                         |                                                                |