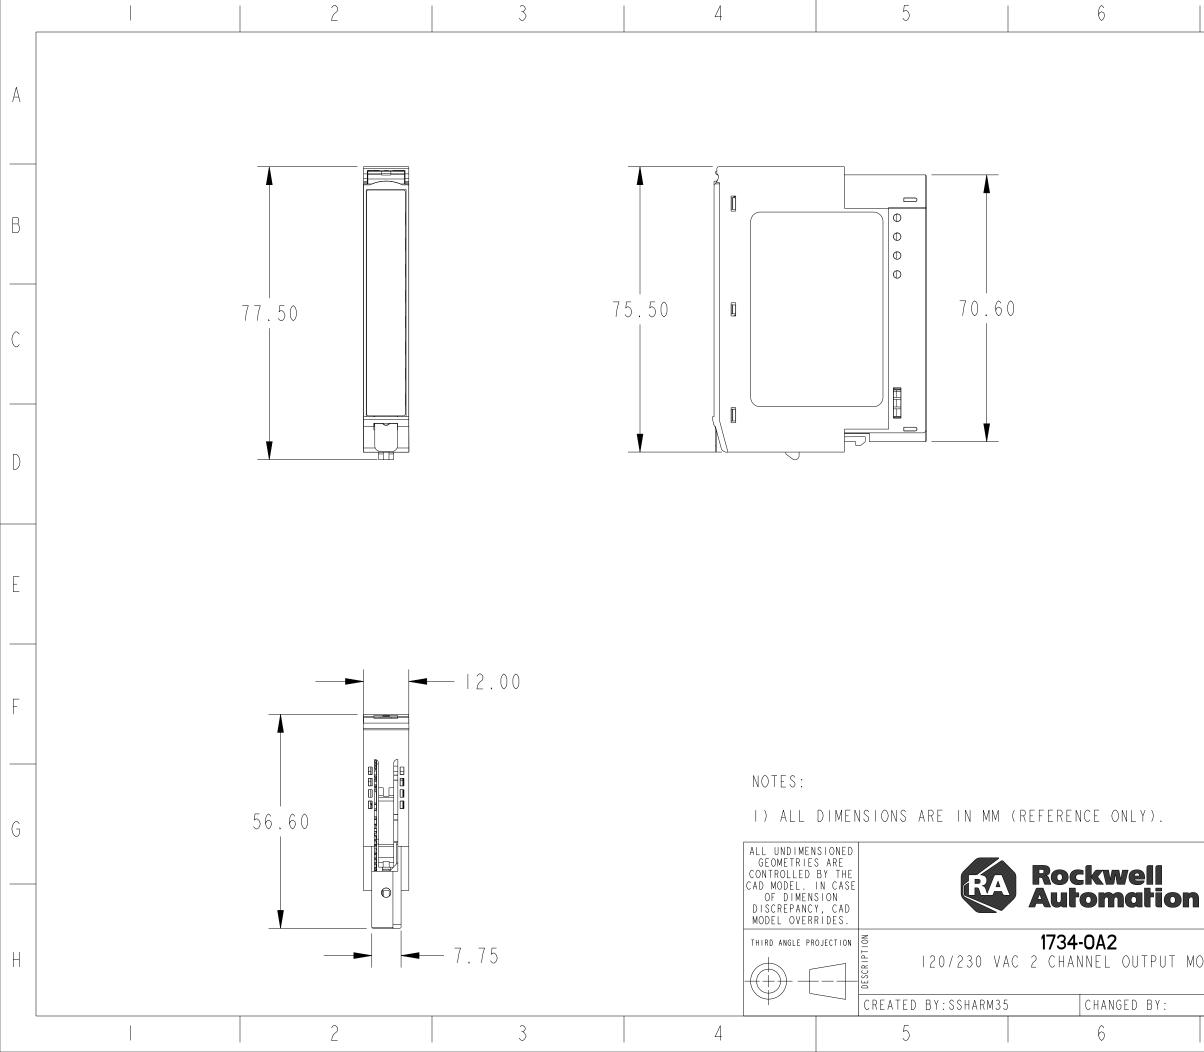

| 7     |                                                                          |                                            | 8                                                                    |                                        |   |
|-------|--------------------------------------------------------------------------|--------------------------------------------|----------------------------------------------------------------------|----------------------------------------|---|
|       |                                                                          |                                            |                                                                      |                                        | A |
|       |