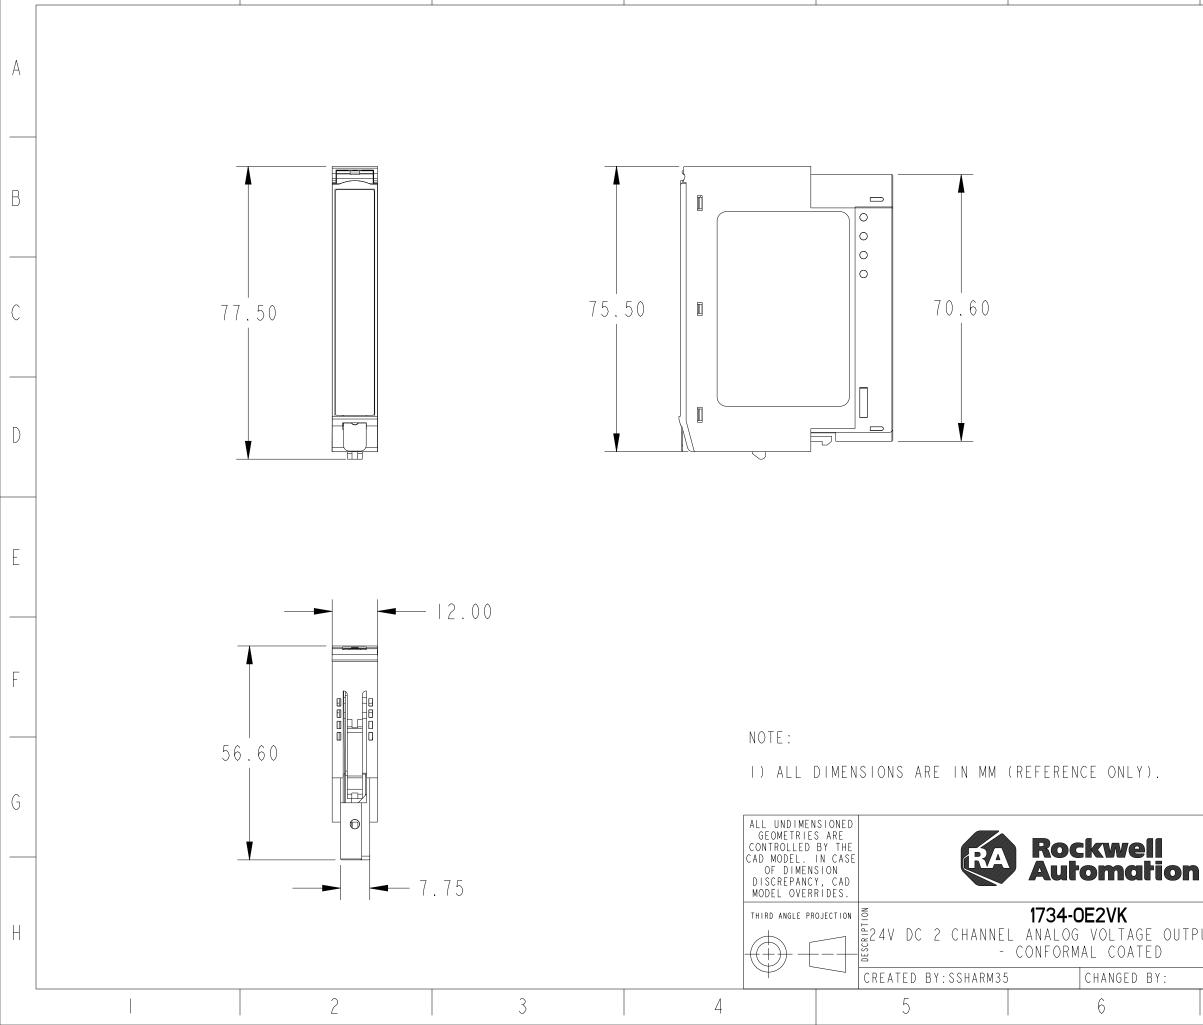

|                                                                                                                                                                                                                                         | Ī         | 7                                   |                  | 8               |                      |   |
|-----------------------------------------------------------------------------------------------------------------------------------------------------------------------------------------------------------------------------------------|-----------|-------------------------------------|------------------|-----------------|----------------------|---|
|                                                                                                                                                                                                                                         |           |                                     |                  |                 |                      | A |
|                                                                                                                                                                                                                                         |           |                                     |                  |                 |                      | B |
|                                                                                                                                                                                                                                         |           |                                     |                  |                 |                      | C |
|                                                                                                                                                                                                                                         |           |                                     |                  |                 |                      | D |
|                                                                                                                                                                                                                                         |           |                                     |                  |                 |                      | E |
|                                                                                                                                                                                                                                         |           |                                     |                  |                 |                      | F |
|                                                                                                                                                                                                                                         |           | CONFIDENTI                          | AL AND PROPRIETA | RY INFORMATION. |                      | G |
| THIS DOCUMENT CONTAINS CONFIDENTIAL AND PROPRIETARY<br>INFORMATION OF ROCKWELL AUTOMATION, INC. AND MAY<br>NOT BE USED, COPIED OR DISCLOSED TO OTHERS, EXCEPT<br>WITH THE AUTHORIZED WRITTEN PERMISSION OF ROCKWELL<br>AUTOMATION, INC. |           |                                     |                  |                 | MAY<br>CEPT<br>WELL  |   |
| JTP                                                                                                                                                                                                                                     | UT MODULE | DATE:2020-1<br>size dir<br><b>B</b> |                  | SHEET I OF      | <br>VER<br><b>OO</b> | Η |
|                                                                                                                                                                                                                                         |           |                                     |                  | 8               |                      |   |