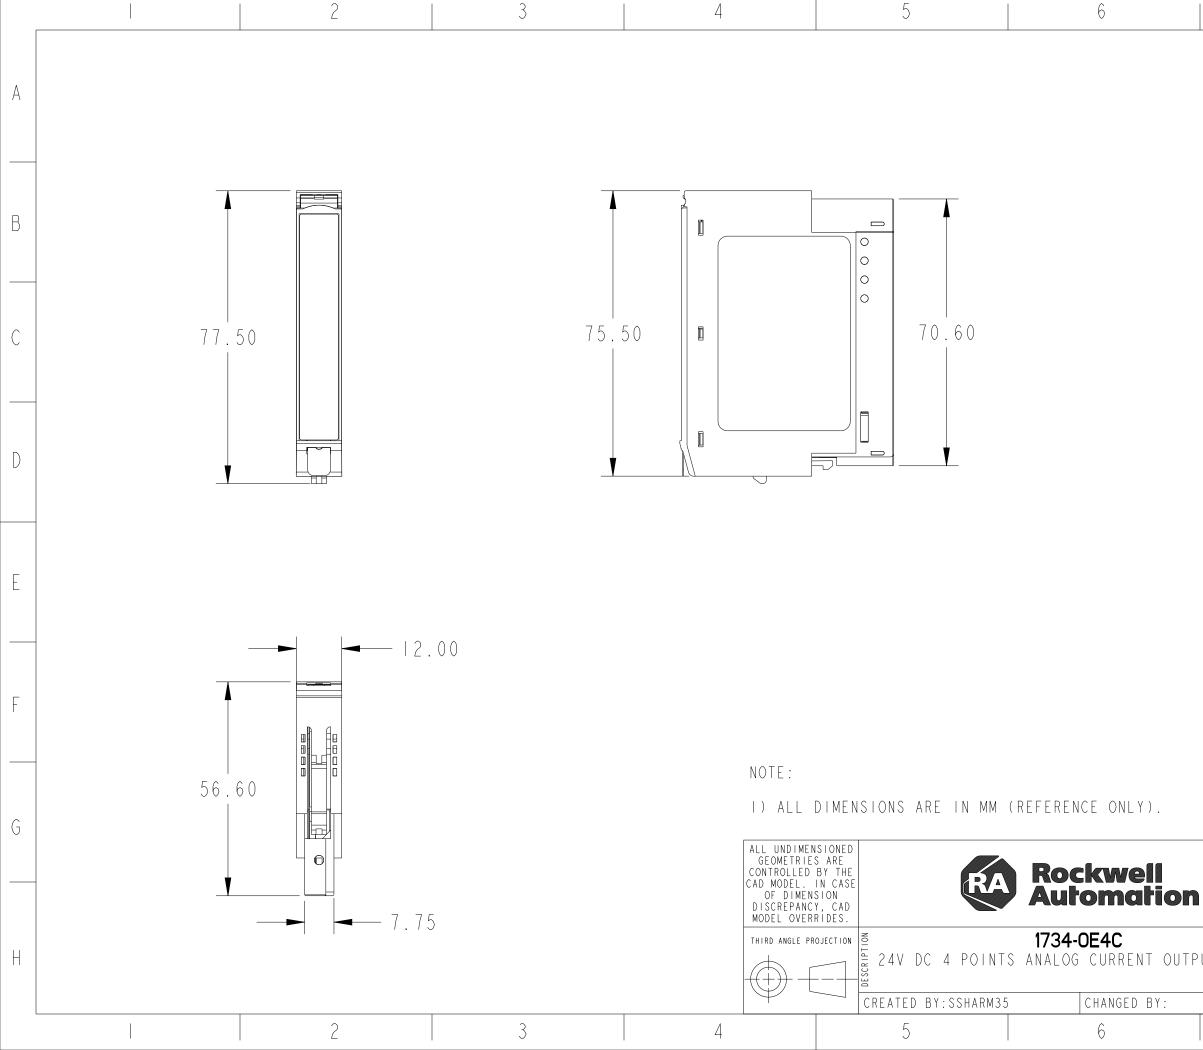

|    | 7           |                                                                          |                               | 8                                                  |                          |   |
|----|-------------|--------------------------------------------------------------------------|-------------------------------|----------------------------------------------------|--------------------------|---|
|    |             |                                                                          |                               |                                                    |                          | A |
|    |             |                                                                          |                               |