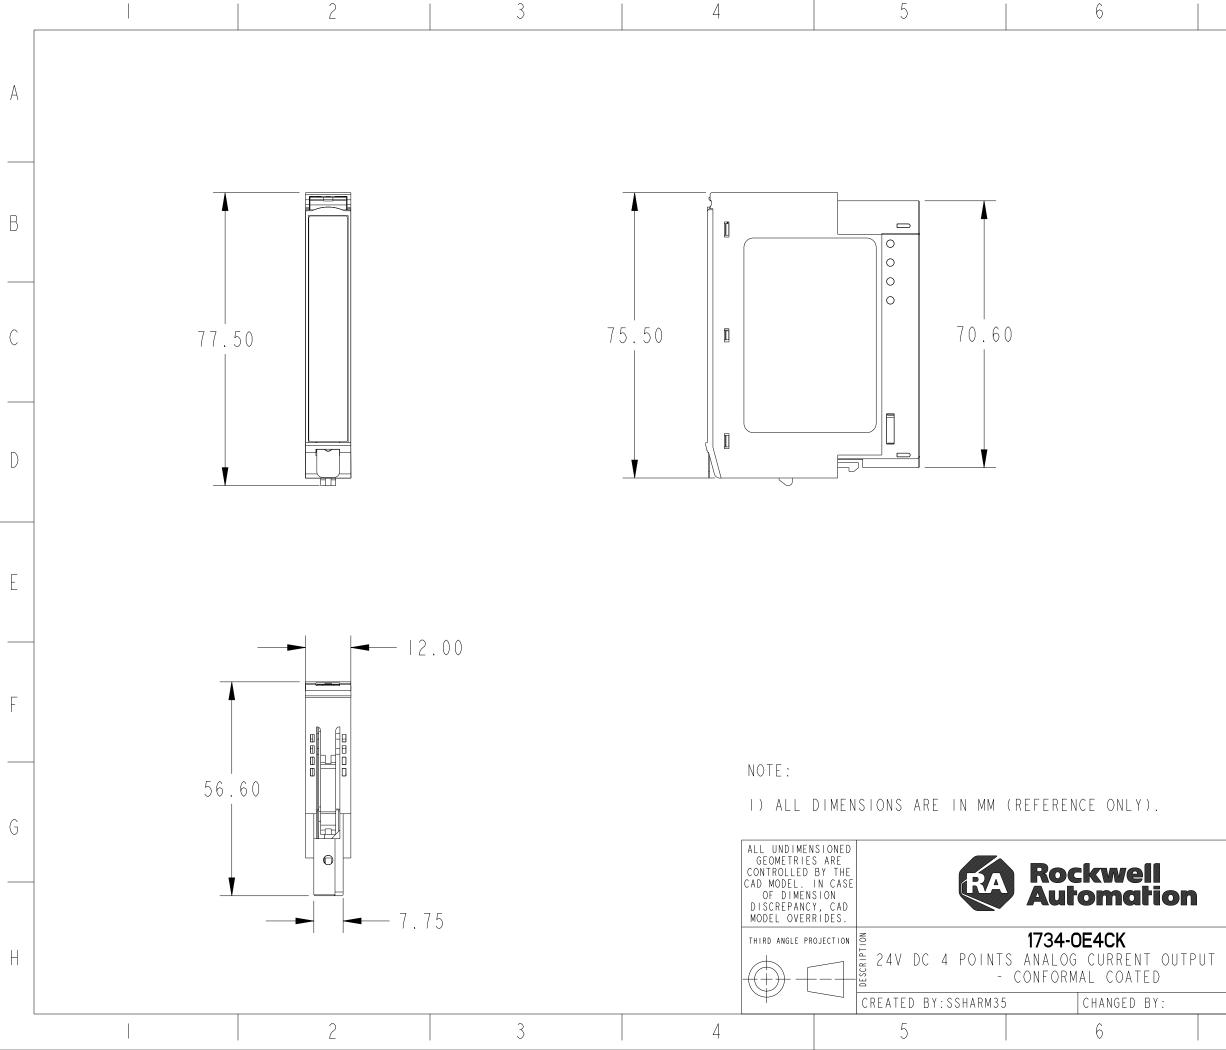

|   | 1         | 7                                                              |                                                                                                    | 8                 |           |   |
|---|-----------|----------------------------------------------------------------|----------------------------------------------------------------------------------------------------|-------------------|-----------|---|
|   |           |                                                                |                                                                                                    |                   |           | A |
|   |           |                                                                |