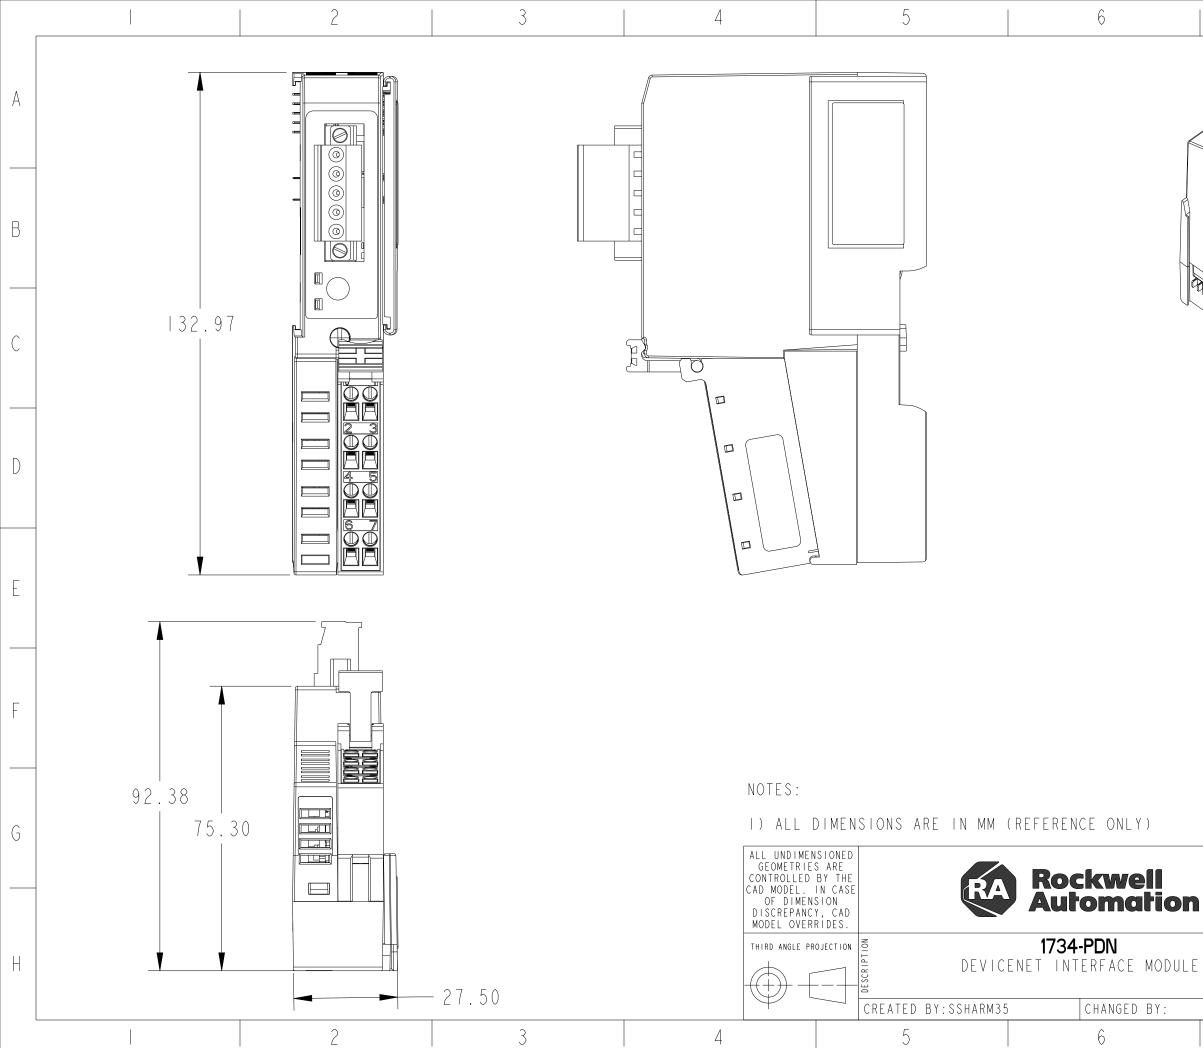

|   | 7 |                                                      |                                                                               | 8                                                    |                     |   |
|---|---|------------------------------------------------------|-------------------------------------------------------------------------------|------------------------------------------------------|---------------------|---|
|   |   |                                                      |                                                                               |                                                      |                     | А |
|   |   |                                                      |