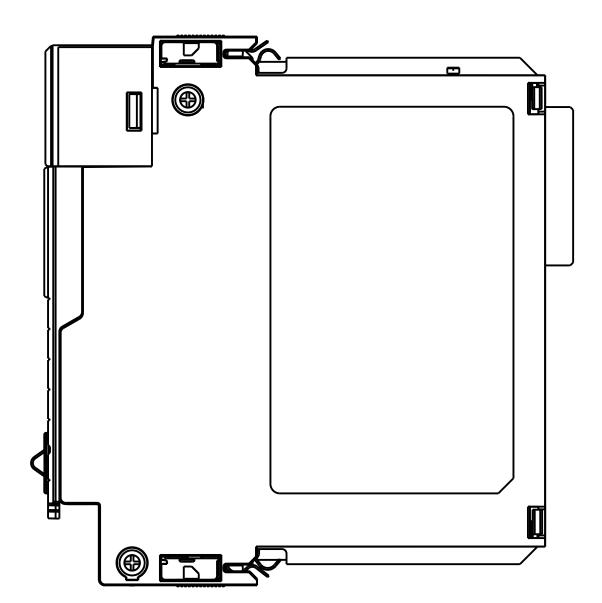

| _     | <b>a</b> |
|-------|----------|
| 5     | 6        |
| <br>5 | 0        |









## | 7 | 8

| EOMETRIES<br>E CAD MODEL.<br>DISCREPANCY,<br>RIDES. | Rockwell<br>Automation |                      |      | CONFIDENTIAL AND PROPRIETARY INFORMATION.<br>THIS DOCUMENT CONTAINS CONFIDENTIAL AND PROPRIETARY<br>INFORMATION OF ROCKWELL AUTOMATION, INC. AND MAY<br>NOT BE USED, COPIED OR DISCLOSED TO OTHERS, EXCEPT<br>WITH THE AUTHORIZED WRITTEN PERMISSION OF ROCKWELL<br>AUTOMATION, INC. |     |  |
|-----------------------------------------------------|------------------------|----------------------|------|-----------------------------------------------------------------------------------------------------------------------------------------------------------------------------------------------------------------------------------------------------------------------------------