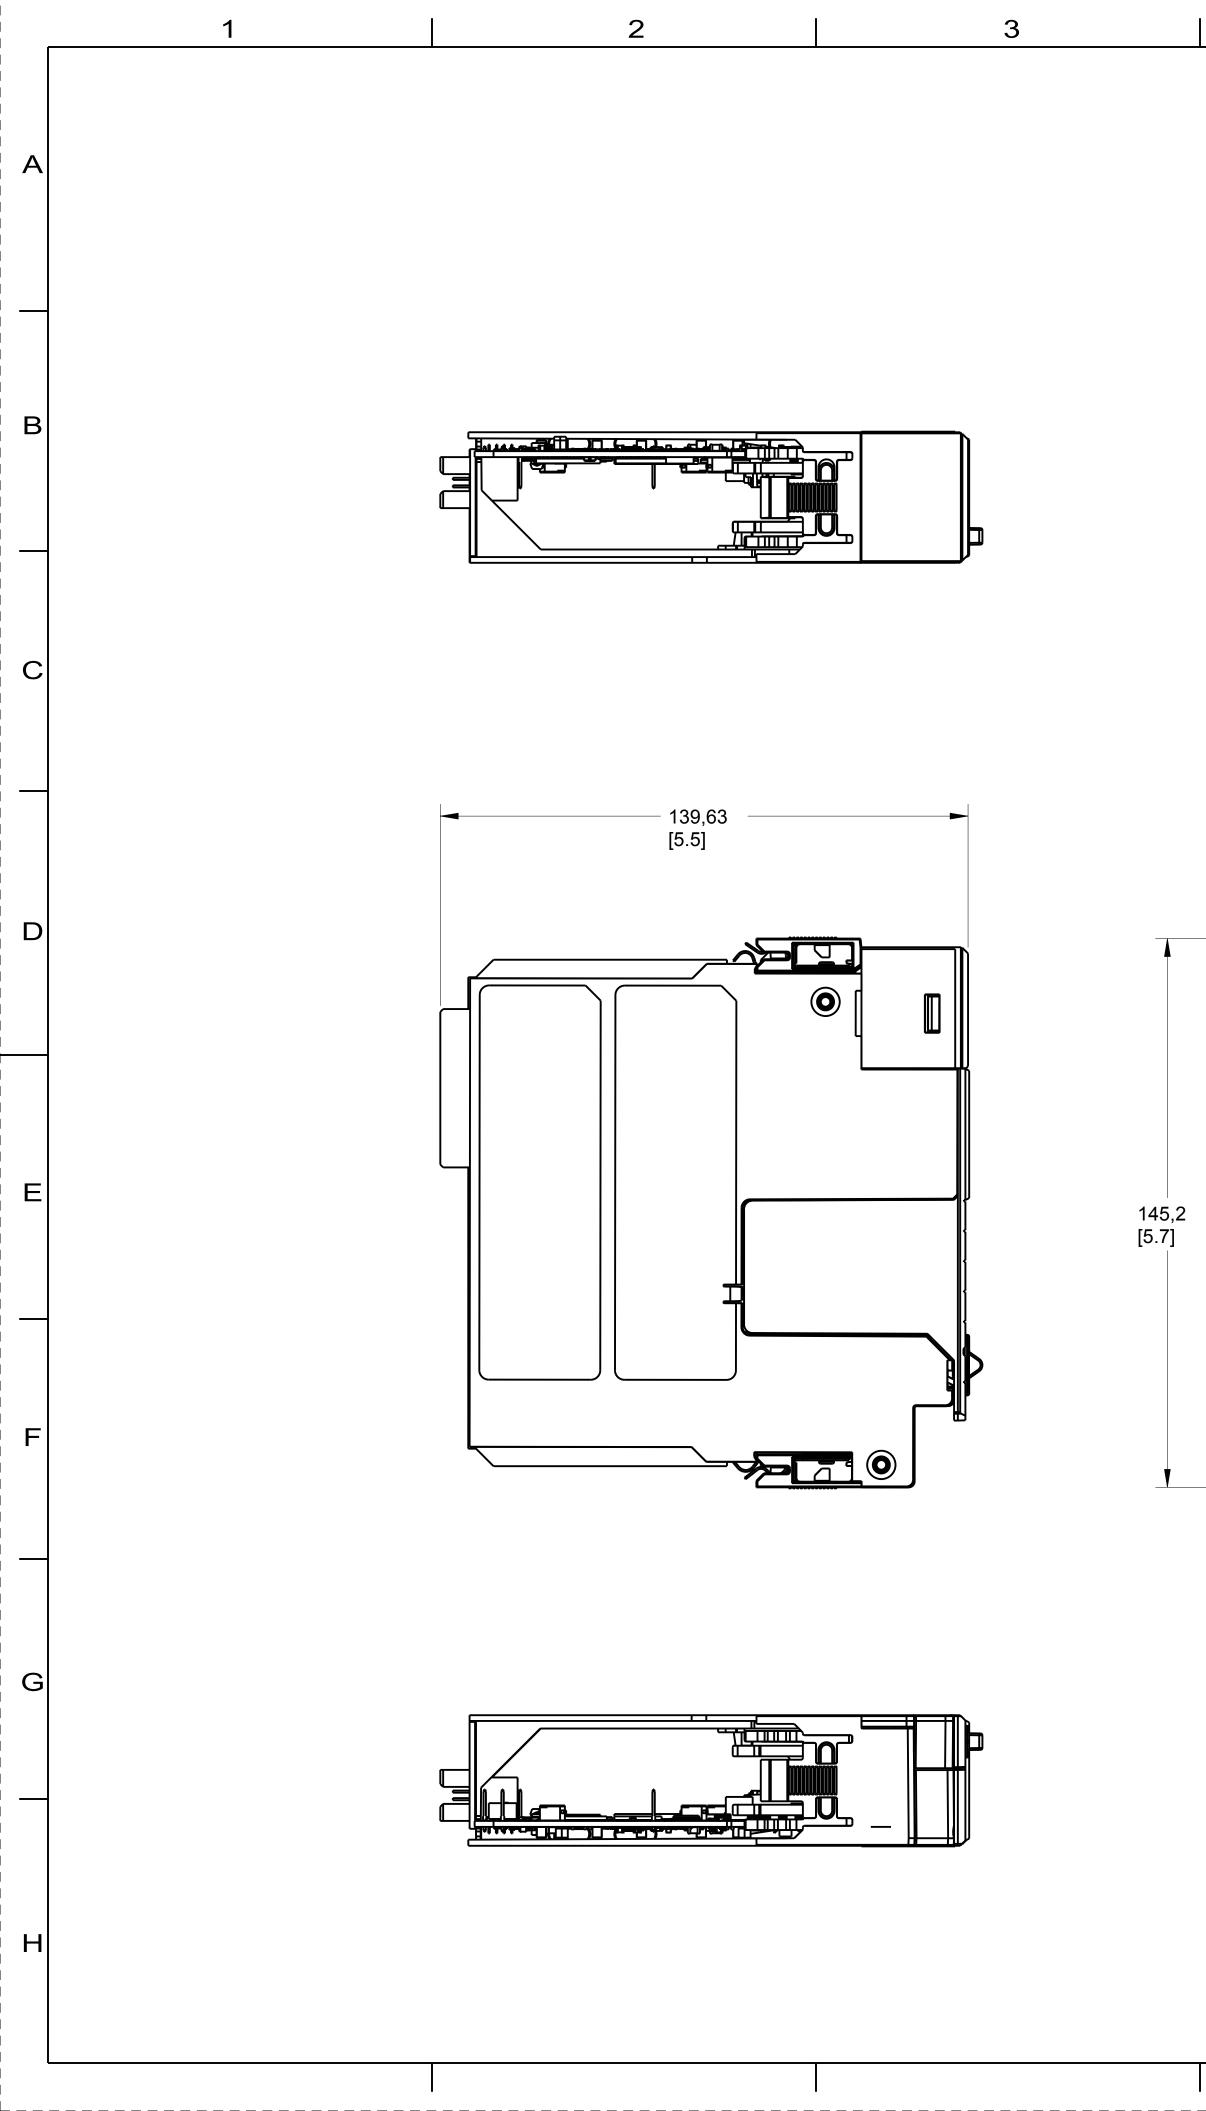

| _     | <b>a</b> |
|-------|----------|
| 5     | 6        |
| <br>5 | 0        |

## | 7 | 8

| EOMETRIES<br>E CAD MODEL.<br>DISCREPANCY,<br>RIDES. | Rockwell<br>Automation |                      |      | CONFIDENTIAL AND PROPRIETARY INFORMATION.<br>THIS DOCUMENT CONTAINS CONFIDENTIAL AND PROPRIETARY<br>INFORMATION OF ROCKWELL AUTOMATION, INC. AND MAY<br>NOT BE USED, COPIED OR DISCLOSED TO OTHERS, EXCEPT<br>WITH THE AUTHORIZED WRITTEN PERMISSION OF ROCKWELL<br>AUTOMATION, INC. |     |  |
|-----------------------------------------------------|------------------------|----------------------|------|--------------------------------------------------------------------------------------------------------------------------------------------------------------------------------------------------------------------------------------------------------------------------------------|-----|--|
|                                                     |                        | P B CUSTOMER DRAWING | Size | DRAWING DIR                                                                                                                                                                                                                                                                          | Ver |  |
| 2                                                   | Drawn by: WBF          | Date: 2018-01-25     | D    | 10003712152                                                                                                                                                                                                                                                                          | 00  |  |
|                                                     | · · ·                  |                      | ·    |                                                                                                                                                                                                                                                                                      |     |  |