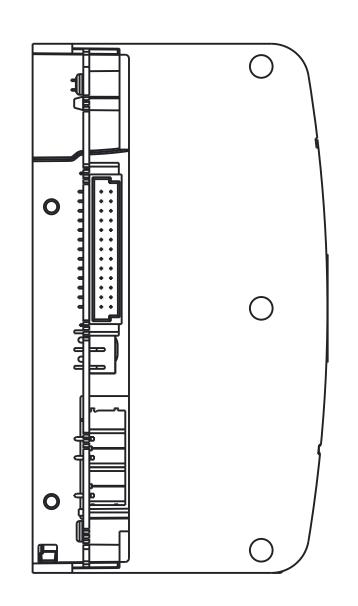

\_\_\_\_

B

С

\_\_\_\_

D

E

\_\_\_\_

F

G

\_\_\_\_

 $|\mathbf{H}|$ 





| 4 | 5 | 6 |
|---|---|---|











| Rockwell<br>Automation                                           |  | CONFIDENTIAL AND PROPRIETARY INFORMATION.<br>THIS DOCUMENT CONTAINS CONFIDENTIAL AND PROPRIETARY<br>INFORMATION OF ROCKWELL AUTOMATION, INC. AND MAY<br>NOT BE USED, COPIED OR DISCLOSED TO OTHERS, EXCEPT<br>WITH THE AUTHORIZED WRITTEN PERMISSION OF ROCKWELL<br>AUTOMATION, INC. |                  |  |
|------------------------------------------------------------------|--|-------------------------------------------------------------------------------------------------------------------------------------------------------------------------------------------------------------------------------------------