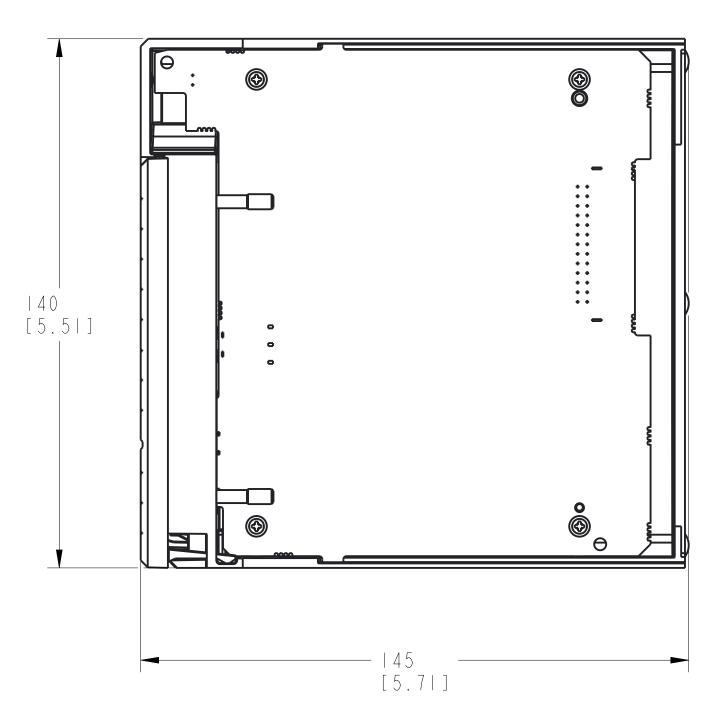

\_\_\_\_

B

С

\_\_\_\_

D

E

\_\_\_\_

F

G

\_\_\_\_

 $|\mathbf{H}|$ 

| 4 | 5 | 6 |
|---|---|---|

| Rockwell<br>Automation                                           |  | CONFIDENTIAL AND PROPRIETARY INFORMATION.<br>THIS DOCUMENT CONTAINS CONFIDENTIAL AND PROPRIETARY<br>INFORMATION OF ROCKWELL AUTOMATION, INC. AND MAY<br>NOT BE USED, COPIED OR DISCLOSED TO OTHERS, EXCEPT<br>WITH THE AUTHORIZED WRITTEN PERMISSION OF ROCKWELL<br>AUTOMATION, INC. |                  |  |
|------------------------------------------------------------------|--|--------------------------------------------------------------------------------------------------------------------------------------------------------------------------------------------------------------------------------------------------------------------------------------|------------------|--|
| CAT, 1756-PA/B50, CUSTOMER DRW Drawn by: RUDDY Date: MAY-03-2016 |  | Sheet   Of  <br>10002315175                                                                                                                                                                                                                                                          | Ver<br><b>OO</b> |  |