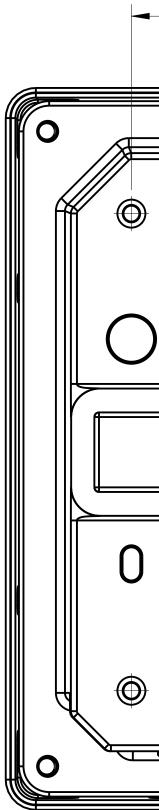

ALL DIMENSIONS ARE IN MM AND FOR REFERENCE ONLY

4 5 6

NOTE :

## — 2XI50.6 -0 $\bigcirc$ 2XI57.8

| EOMETRIES<br>THE CAD<br>IMENSION<br>MODEL | Rockwell<br>Automation       |         |           | THIS I<br>INFC<br>NOT B | CONFIDENTIAL AND PROPRIETARY INFORMATION.<br>THIS DOCUMENT CONTAINS CONFIDENTIAL AND PROPRIETARY<br>INFORMATION OF ROCKWELL AUTOMATION, INC. AND MAY<br>NOT BE USED, COPIED OR DISCLOSED TO OTHERS, EXCEPT<br>WITH THE AUTHORIZED WRITTEN PERMISSION OF ROCKWELL<br>AUTOMATION, INC. |            |     |     |
|-------------------------------------------|------------------------------|---------|-----------|-------------------------|--------------------------------------------------------------------------------------------------------------------------------------------------------------------------------------------------------------------------------------------------------------------------------------|------------|-----|-----|
| ECTION                                    | 1769-LXXERMO AND 1769-LXXERN |         | -LXXERMOS | SIZE                    | : 2019-05-02<br>Dir                                                                                                                                                                                                                                                                  | SHEET I OF | VER | VER |
|                                           | CREATED BY:AALVAI            | CHANGED | BY:AALVAI |                         |                                                                                                                                                                                                                                                                                      |            |     |     |
|                                           |                              | 7       |           |                         | 8                                                                                                                                                                                                                                                                                    |            |     |     |