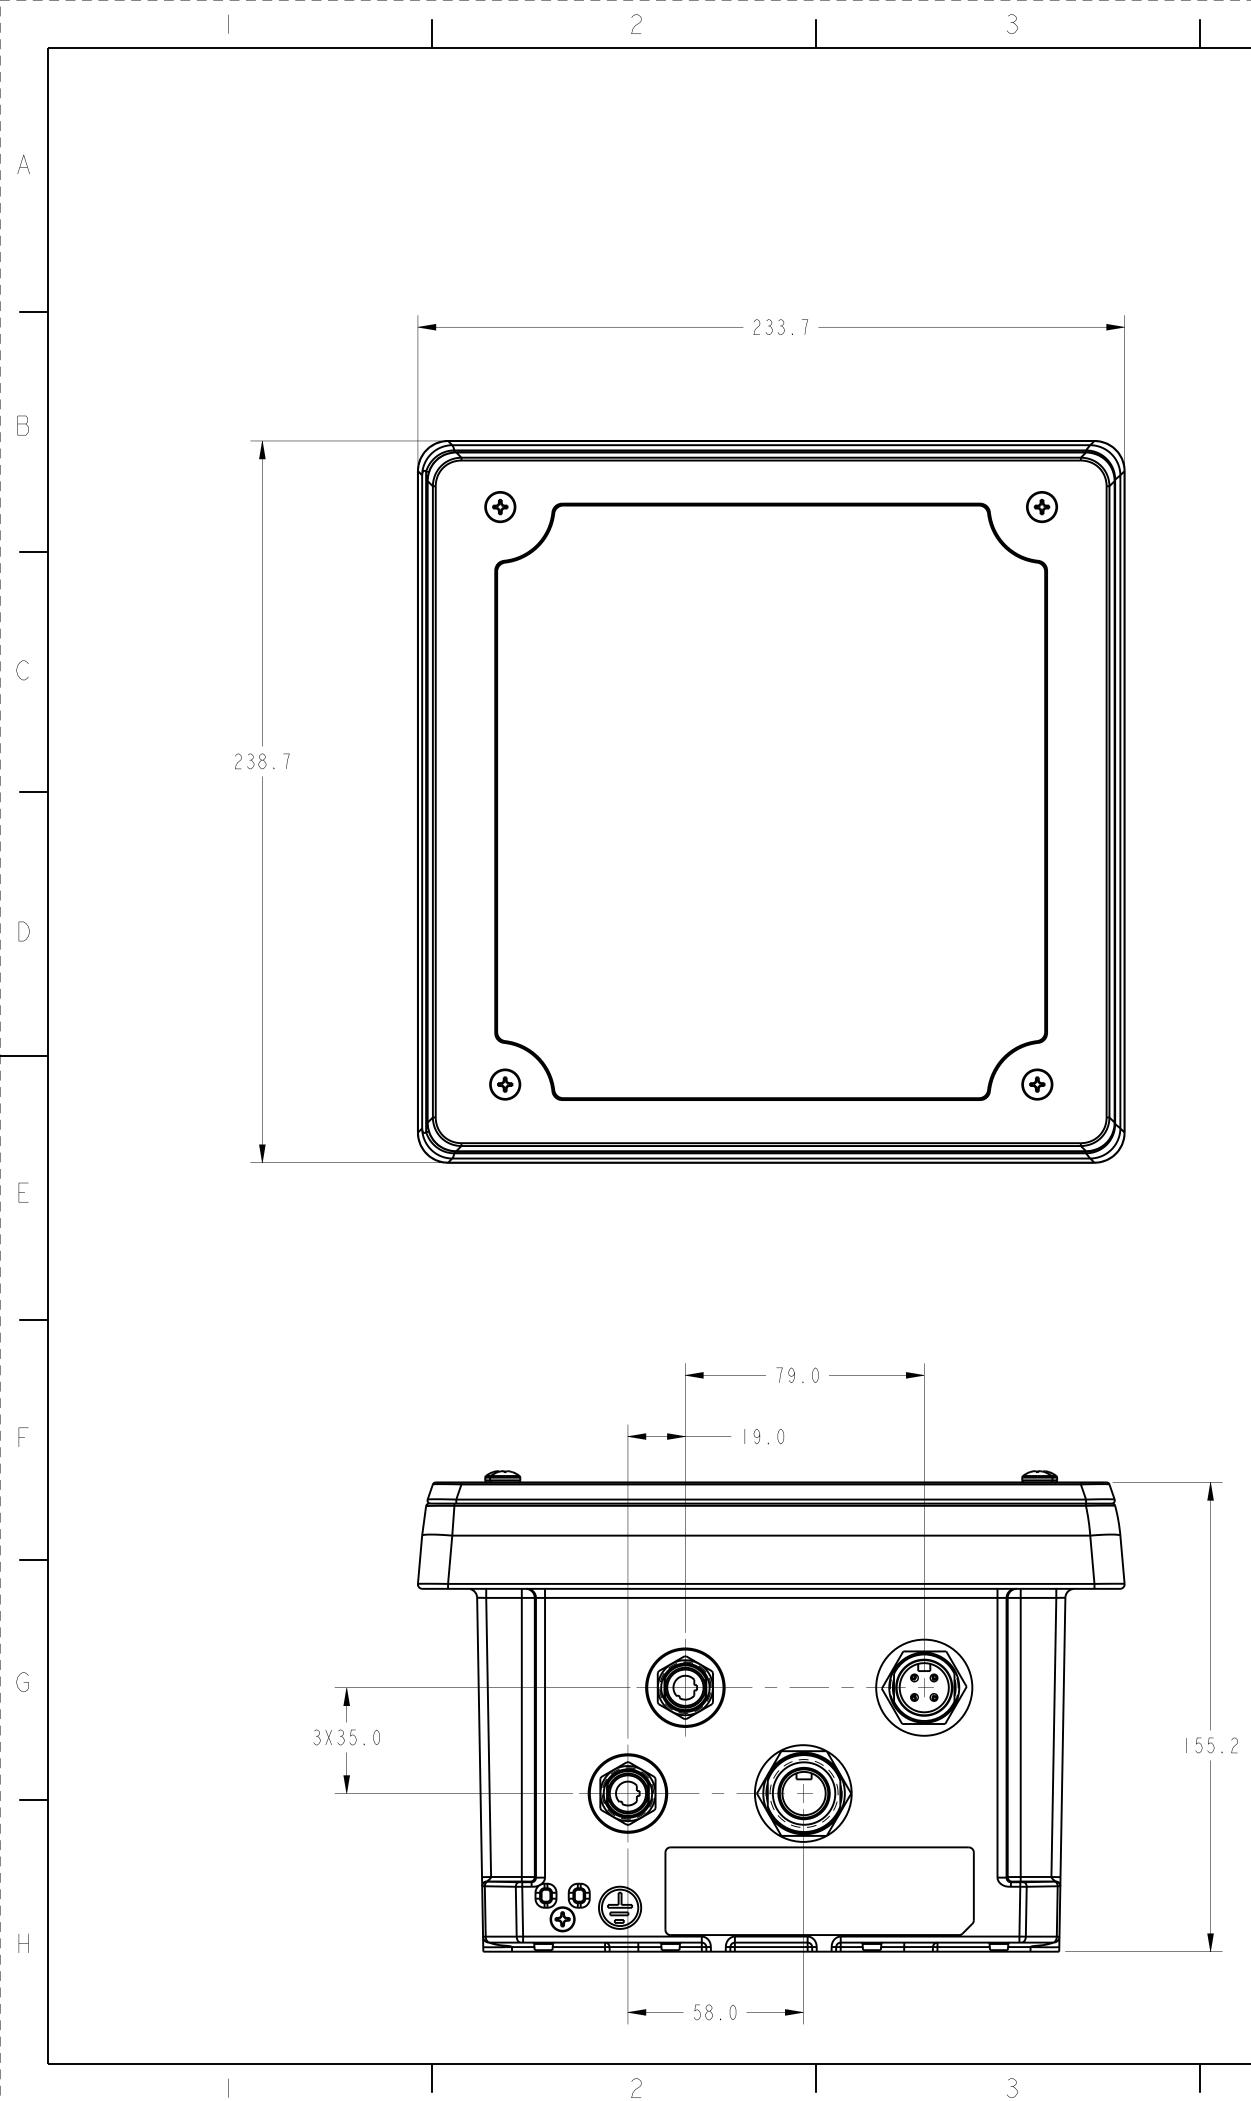

ALL DIMENSIONS ARE IN MM AND FOR REFERENCE ONLY

4 5 6

NOTE :

## — 2XI50.6 -0 $\bigcirc$ 2XI57.8

| EOMETRIES<br>THE CAD<br>IMENSION<br>MODEL | Rockwell<br>Automation       |         |           | THIS I<br>INFC<br>NOT B | CONFIDENTIAL AND PROPRIETARY INFORMATION.<br>THIS DOCUMENT CONTAINS CONFIDENTIAL AND PROPRIETARY<br>INFORMATION OF ROCKWELL AUTOMATION, INC. AND MAY<br>NOT BE USED, COPIED OR DISCLOSED TO OTHERS, EXCEPT<br>WITH THE AUTHORIZED WRITTEN PERMISSION OF ROCKWELL<br>AUTOMATION, INC. |            |     |     |
|-------------------------------------------|------------------------------|---------|-----------|-------------------------|--------------------------------------------------------------------------------------------------------------------------------------------------------------------------------------------------------------------------------------------------------------------------------------|------------|-----|-----|
| ECTION                                    | 1769-LXXERMO AND 1769-LXXERN |         | -LXXERMOS | SIZE                    | : 2019-05-02<br>Dir                                                                                                                                                                                                                                                                  | SHEET I OF | VER | VER |
|                                           | CREATED BY:AALVAI            | CHANGED | BY:AALVAI |                         |                                                                                                                                                                                                                                                                                      |            |     |     |
|                                           |                              | 7       |           |                         | 8                                                                                                                                                                                                                                                                                    |            |     |     |