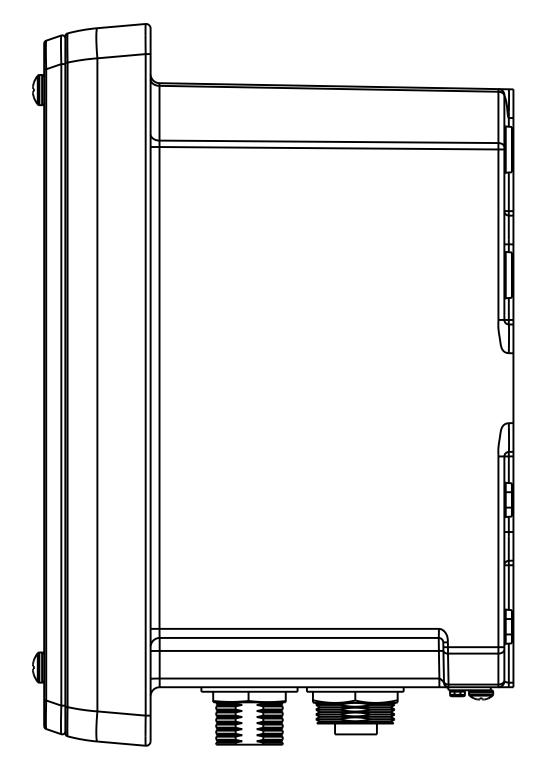

ALL DIMENSIONS ARE IN MM AND FOR REFERENCE ONLY



4 5 6

NOTE :

## — 2XI50.6 -0 $\bigcirc$ 2XI57.8

| EOMETRIES<br>THE CAD<br>IMENSION<br>MODEL | Rockwell<br>Automation       |         |           | THIS I<br>INFC<br>NOT B | CONFIDENTIAL AND PROPRIETARY INFORMATION.<br>THIS DOCUMENT CONTAINS CONFIDENTIAL AND PROPRIETARY<br>INFORMATION OF ROCKWELL AUTOMATION, INC. AND MAY<br>NOT BE USED, COPIED OR DISCLOSED TO OTHERS, EXCEPT<br>WITH THE AUTHORIZED WRITTEN PERMISSION OF ROCKWELL<br>AUTOMATION, INC. |            |     |     |
|-------------------------------------------|------------------------------|---------|-----------|-------------------------|---------------------------------------------------------------------------------------------------------------------------------------------