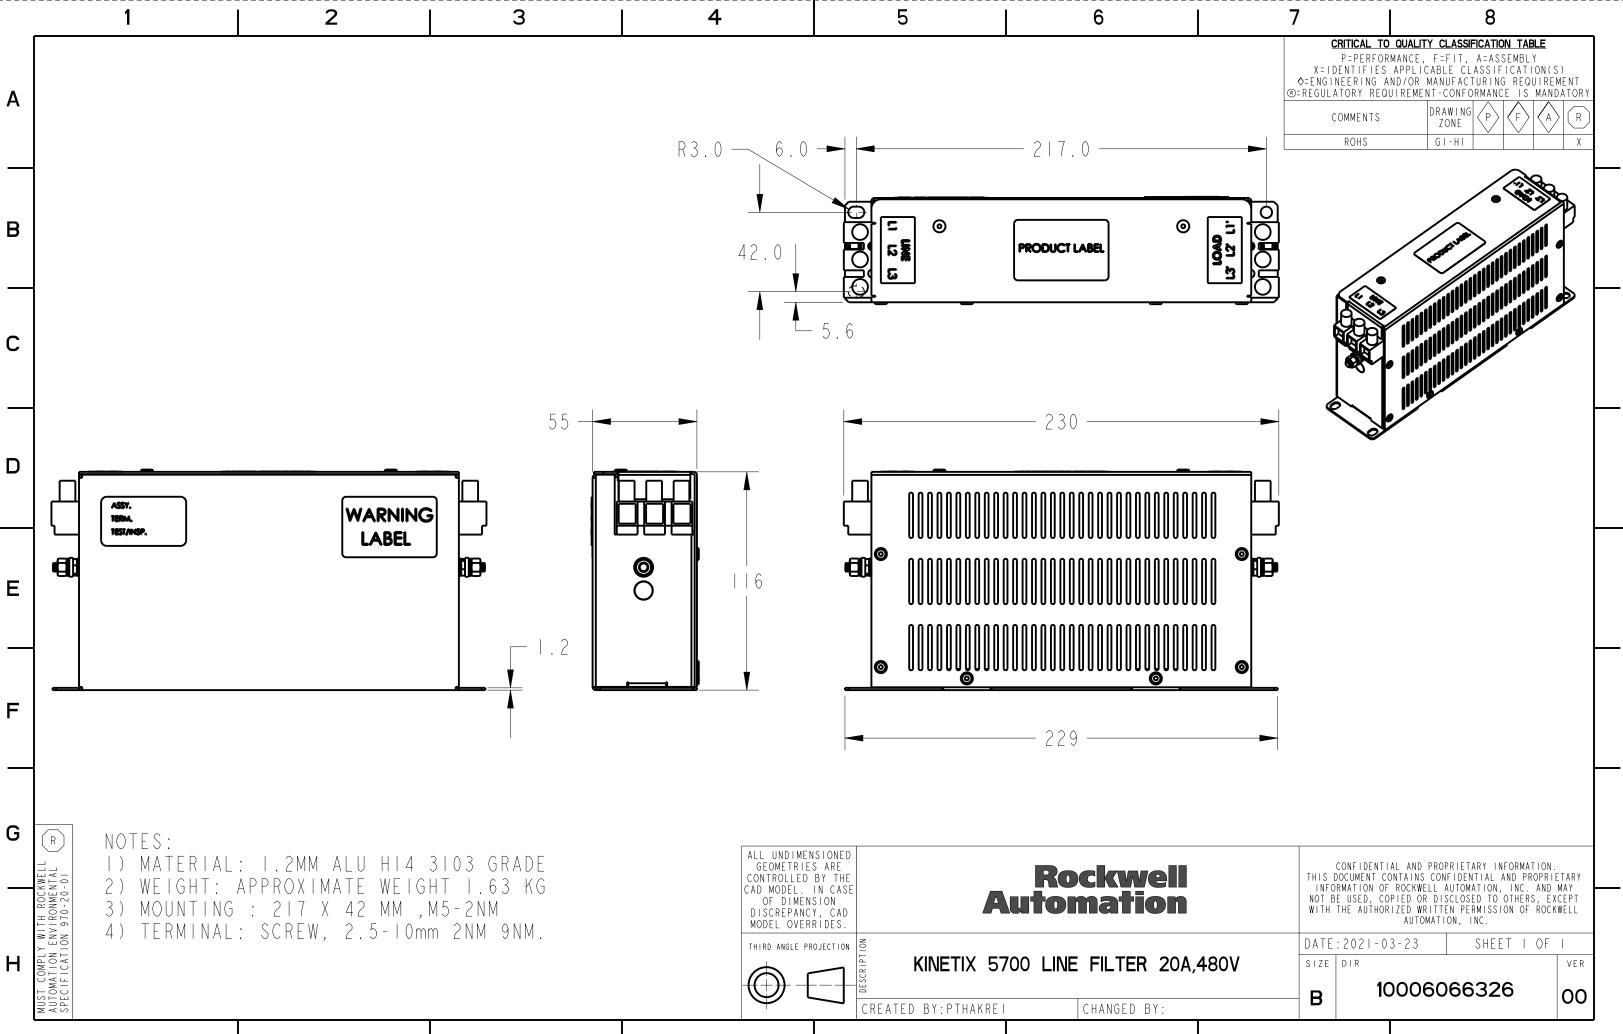

|       | THIS I<br>INFO<br>NOT B | CONFIDENTIAL AND PROPRIETARY INFORMATION.<br>THIS DOCUMENT CONTAINS CONFIDENTIAL AND PROPRIETARY<br>INFORMATION OF ROCKWELL AUTOMATION, INC. AND MAY<br>NOT BE USED, COPIED OR DISCLOSED TO OTHERS, EXCEPT<br>WITH THE AUTHORIZED WRITTEN PERMISSION OF ROCKWELL<br>AUTOMATION, INC. |   |     |
|-------|-------------------------|--------------------------------------------------------------------------------------------------------------------------------------------------------------------------------------------------------------------------------------------------------------------------------------|---|-----|
|       | DATE                    | DATE: 2021-03-23 S                                                                                                                                                                                                                                                                   |   |     |
| ,480V | SIZE                    | DIR                                                                                                                                                                                                                                                                                  | 1 | VER |
|       | - B                     | 10006066326                                                                                                                                                                                                                                                                          |   | 00  |
|       | 1                       |                                                                                                                                                                                                                                                                                      |   | 1   |