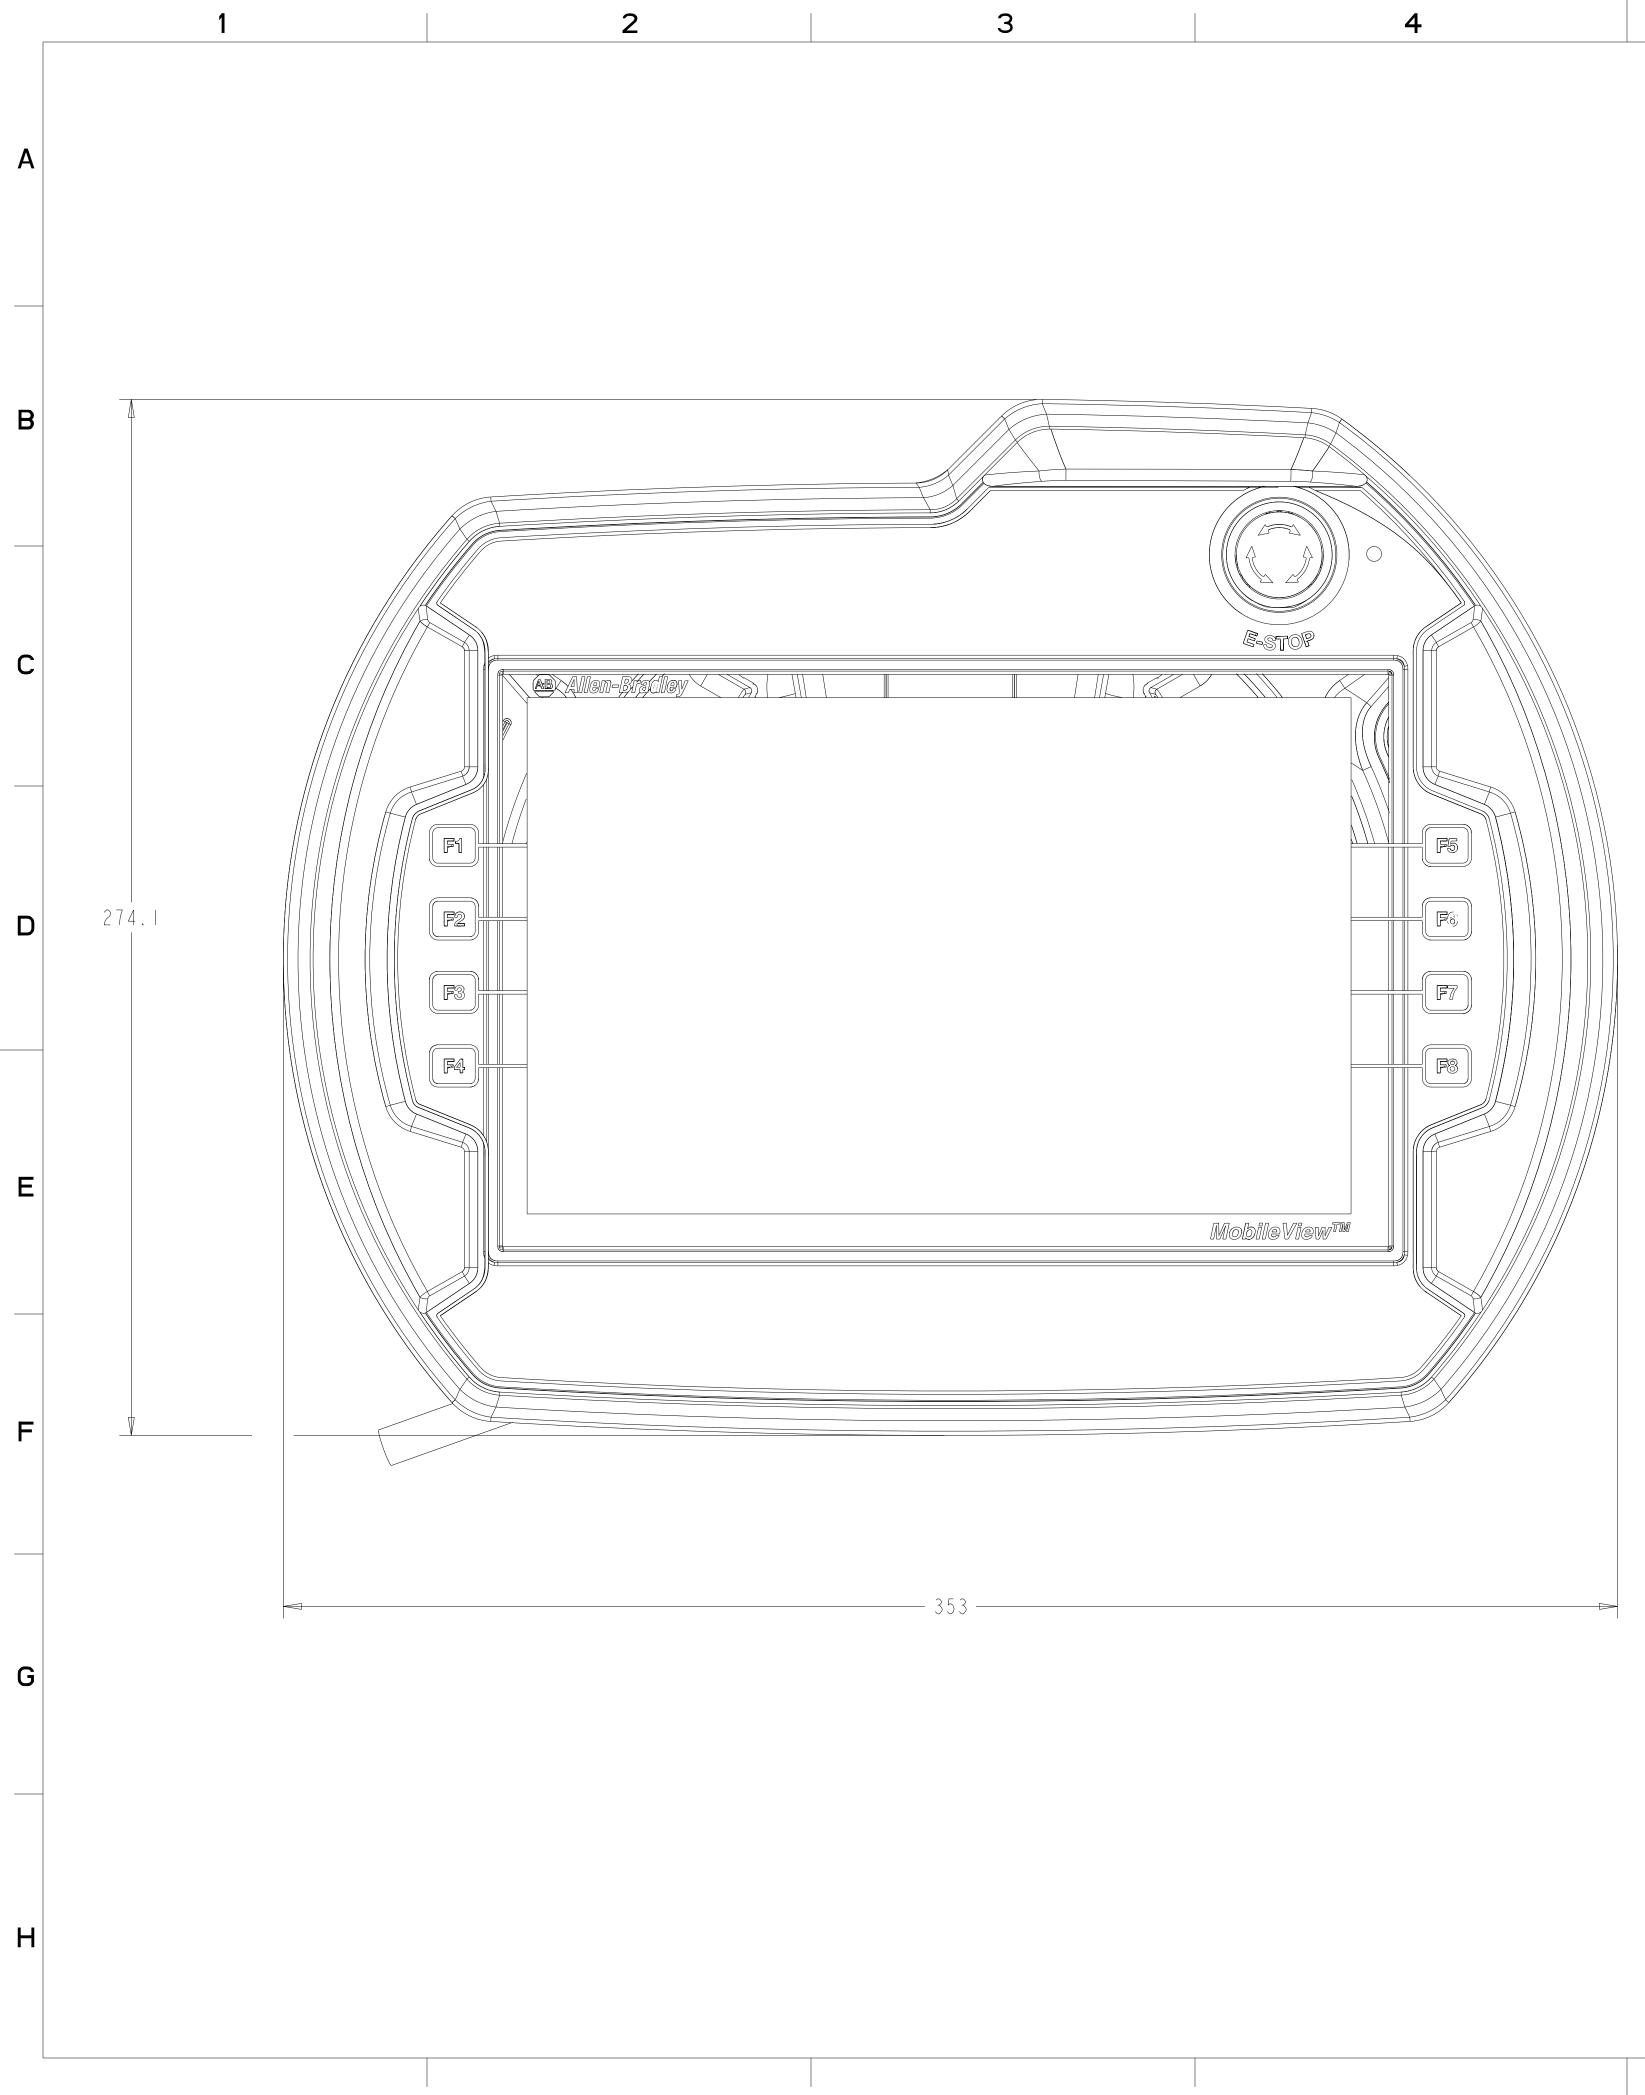

## ALL MISSING DIMENSIONS SEE 3D FILE

| Rockwell<br>Automation            |   | CONFIDENTIAL AND PROPRIETARY INFORMATION.<br>THIS DOCUMENT CONTAINS CONFIDENTIAL AND PROPRIETARY<br>INFORMATION OF ROCKWELL AUTOMATION, INC. AND MAY<br>NOT BE USED, COPIED OR DISCLOSED TO OTHERS, EXCEPT<br>WITH THE AUTHORIZED WRITTEN PERMISSION OF ROCKWELL<br>AUTOMATION, INC. |     |  |
|-----------------------------------|---|--------------------------------------------------------------------------------------------------------------------------------------------------------------------------------------------------------------------------------------------------------------------------------------|-----|--|
| KeTop T200<br>customer model      |   | Sheet I Of I                                                                                                                                                                                                                                                                         |     |  |
|                                   |   |                                                                                                                                                                                                                                                                                      | Ver |  |
|                                   |   | 10003487354                                                                                                                                                                                                                                                                          | 00  |  |
| awn by: SSRIRAM2 Date: 10-26-2017 | U |                                                                                                                                                                                                                                                                                      |     |  |