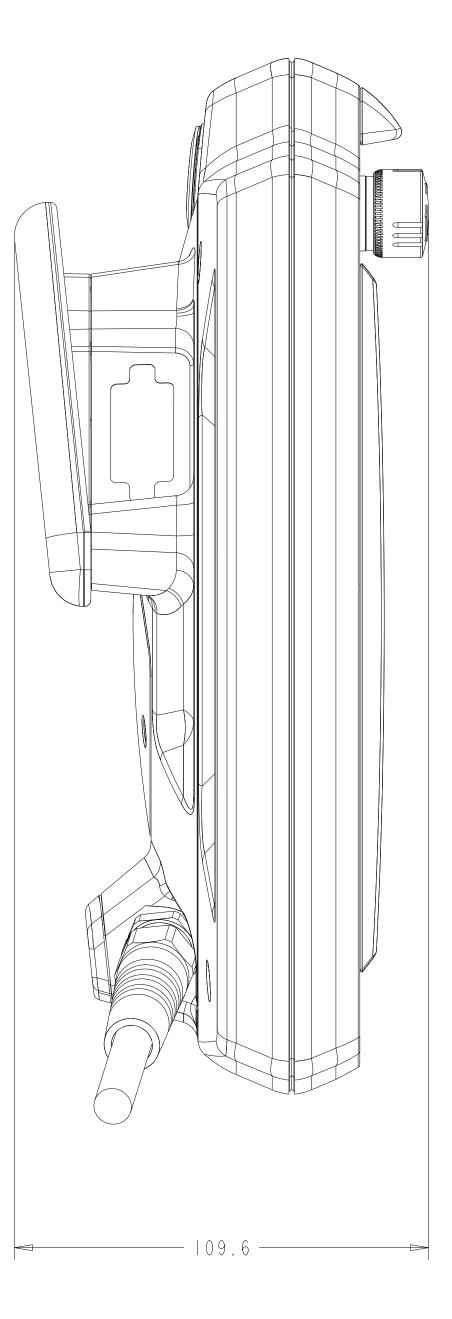

## ALL MISSING DIMENSIONS SEE 3D FILE

| Rockwell<br>Automation            |   | CONFIDENTIAL AND PROPRIETARY INFORMATION.<br>THIS DOCUMENT CONTAINS CONFIDENTIAL AND PROPRIETARY<br>INFORMATION OF ROCKWELL AUTOMATION, INC. AND MAY<br>NOT BE USED, COPIED OR DISCLOSED TO OTHERS, EXCEPT<br>WITH THE AUTHORIZED WRITTEN PERMISSION OF ROCKWELL<br>AUTOMATION, INC. |     |  |
|-----------------------------------|---|--------------------------------------------------------------------------------------------------------------------------------------------------------------------------------------------------------------------------------------------------------------------------------------|-----|--|
| KeTop T200<br>customer model      |   | Sheet I Of I                                                                                                                                                                                                                                                                         |     |  |
|                                   |   |                                                                                                                                                                                                                                                                                      | Ver |  |
|                                   |   | 10003487354                                                                                                                                                                                                                                                                          | 00  |  |
| awn by: SSRIRAM2 Date: 10-26-2017 | U |                                                                                                                                                                                                                                                                                      |     |  |