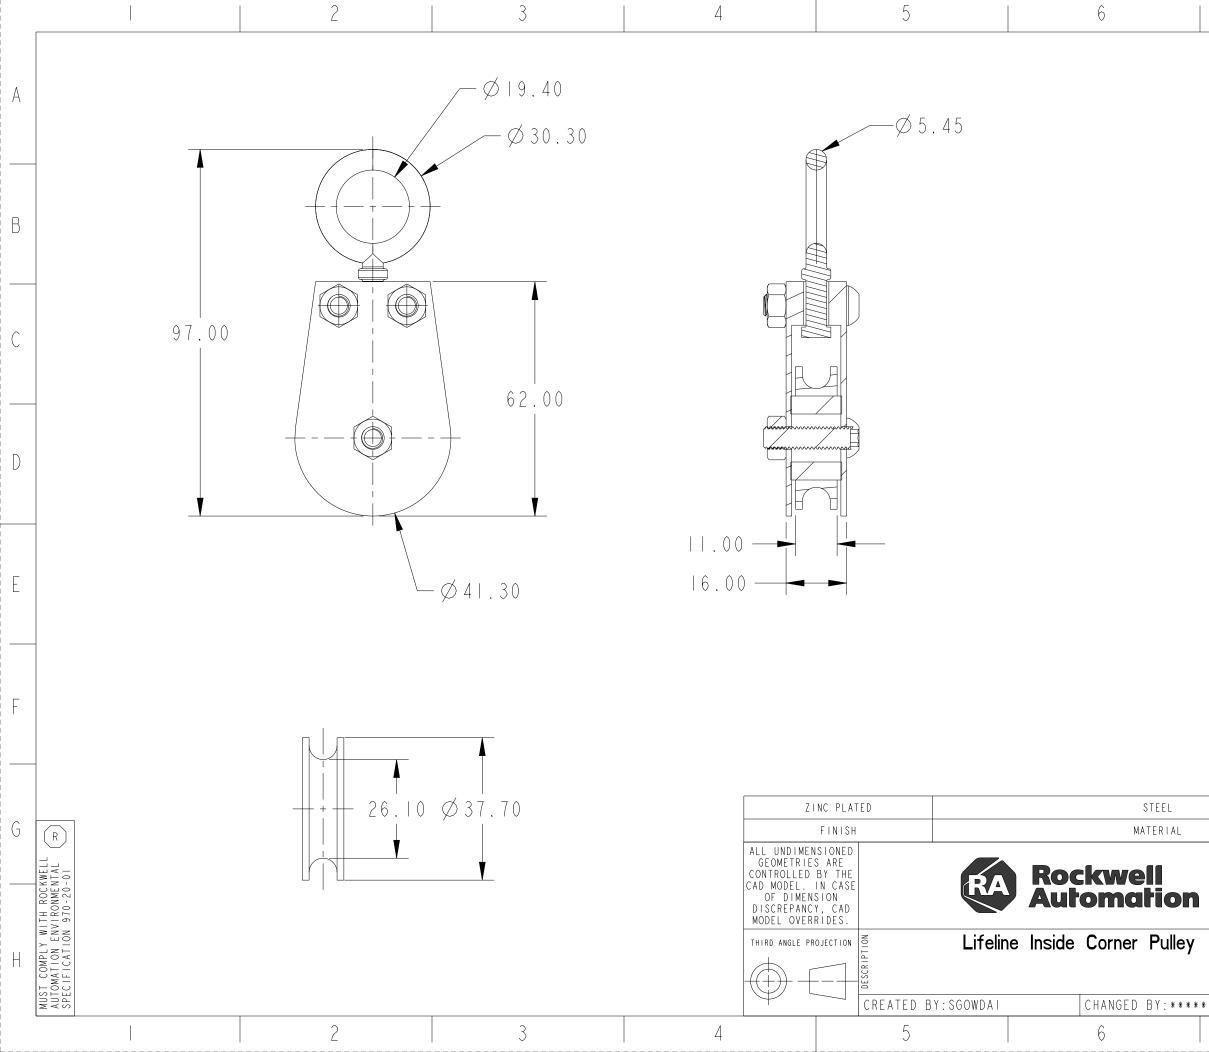

| 7                                                                                                                                                                                                                                                                                    |                                                                | 8                             |                                |               |   |
|--------------------------------------------------------------------------------------------------------------------------------------------------------------------------------------------------------------------------------------------------------------------------------------|----------------------------------------------------------------|----------------------