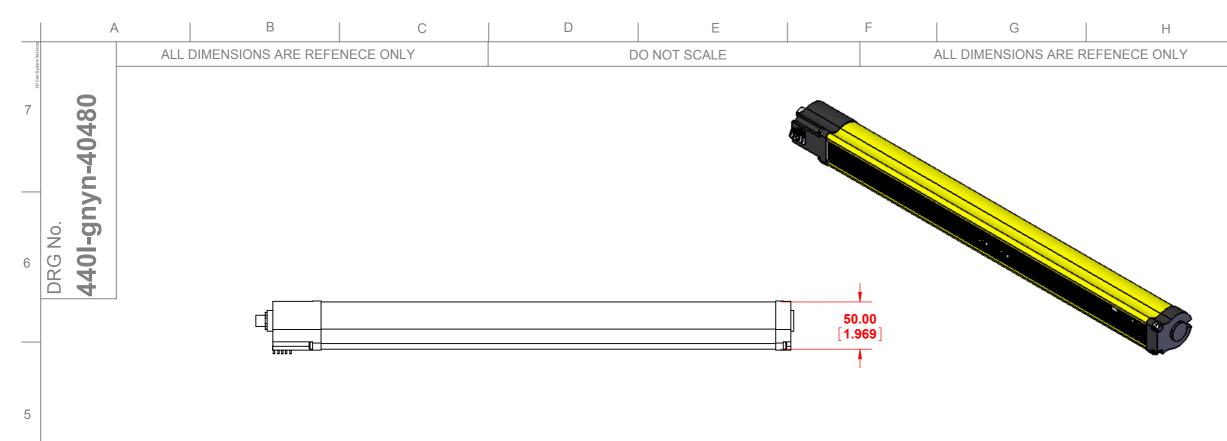

\_\_\_\_\_3

\_\_\_\_

|                  |                                                                                                                                                                                                     | J     |  |
|------------------|-----------------------------------------------------------------------------------------------------------------------------------------------------------------------------------------------------|-------|--|
|                  | This drawing is the property of RockWell Automation & may not be used for any other purpose other than that for which it was supplied without the express written authority of RockWell Automation. |       |  |
|                  |                                                                                                                                                                                                     |       |  |
|                  |                                                                                                                                                                                                     |       |  |
|                  |                                                                                                                                                                                                     |       |  |
|                  |                                                                                                                                                                                                     |       |  |
|                  |                                                                                                                                                                                                     |       |  |
|                  |                                                                                                                                                                                                     |       |  |
|                  |                                                                                                                                                                                                     |       |  |
|                  | THIRD ANGLE PROJ.                                                                                                                                                                                   | SCALE |  |
|                  |                                                                                                                                                                                                     | 1:4   |  |
| MATERIAL<br>N/A  |                                                                                                                                                                                                     |       |  |
|                  | FINISH N/                                                                                                                                                                                           | Ά     |  |
|                  | TITLE -                                                                                                                                                                                             |       |  |
| AB Allen-Bradley |                                                                                                                                                                                                     |       |  |
|                  |                                                                                                                                                                                                     |       |  |
| GuardImarter     |                                                                                                                                                                                                     |       |  |
|                  | DRAWN                                                                                                                                                                                               | DATE  |  |
|                  | CHECKED                                                                                                                                                                                             | DATE  |  |
|                  | APPROVED                                                                                                                                                                                            | DATE  |  |
|                  | Drawing No.                                                                                                                                                                                         |       |  |
|                  | 440I-gnyn-40480                                                                                                                                                                                     |       |  |
|                  | Automation                                                                                                                                                                                          |       |  |