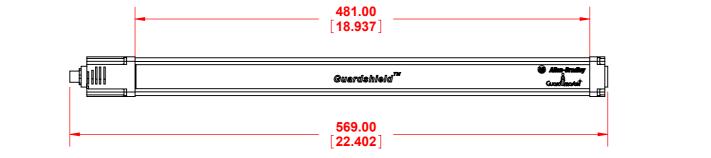

\_\_\_\_\_3

\_\_\_\_

|                  |                                                                                                                                                                                                     | J     |  |
|------------------|-----------------------------------------------------------------------------------------------------------------------------------------------------------------------------------------------------|-------|--|
|                  | This drawing is the property of RockWell Automation & may not be used for any other purpose other than that for which it was supplied without the express written authority of RockWell Automation. |       |  |
|                  |                                                                                                                                                                                                     |       |  |
|                  |                                                                                                                                                                                                     |       |  |
|                  |                                                                                                                                                                                                     |       |  |
|                  |                                                                                                                                                                                                     |       |  |
|                  |                                                                                                                                                                                                     |       |  |
|                  |                                                                                                                                                                                                     |       |  |
|                  |                                                                                                                                                                                                     |       |  |
|                  | THIRD ANGLE PROJ.                                                                                                                                                                                   | SCALE |  |
|                  |                                                                                                                                                                                                     | 1:4   |  |
| MATERIAL<br>N/A  |                                                                                                                                                                                                     |       |  |
|                  | FINISH N/                                                                                                                                                                                           | Ά     |  |
|                  | TITLE -                                                                                                                                                                                             |       |  |
| AB Allen-Bradley |                                                                                                                                                                                                     |       |  |
|                  |                                                                                                                                                                                                     |       |  |
| GuardImarter     |                                                                                                                                                                                                     |       |  |
|                  | DRAWN                                                                                                                                                                                               | DATE  |  |
|                  | CHECKED                                                                                                                                                                                             | DATE  |  |
|                  | APPROVED                                                                                                                                                                                            | DATE  |  |
|                  | Drawing No.                                                                                                                                                                                         |       |  |
|                  | 440I-gnyn-40480                                                                                                                                                                                     |       |  |
|                  | Automation                                                                                                                                                                                          |       |  |