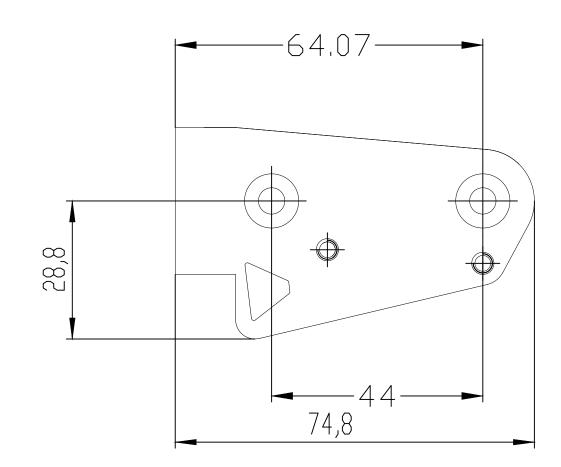

NDTE:

R

H

1. DIMENSIONS ARE IN MM AND ARE FOR REFERENCE ONLY.

1

2

3

5

| Rockwell<br>Automation                                 |   | CONFIDENTIAL AND PROPRIETARY INFORMATION. THIS<br>DOCUMENT CONTAINS CONFIDENTIAL AND PROPRIETARY<br>INFORMATION OF ROCKWELL AUTOMATION, INC. AND<br>MAY NOT BE USED, COPIED OR DISCLOSED TO OTHERS,<br>EXCEPT WITH THE AUTHORIZED WRITTEN PERMISSION<br>OF ROCKWELL AUTOMATION, INC. |       |   |    |          |  |  |
|--------------------------------------------------------|---|--------------------------------------------------------------------------------------------------------------------------------------------------------------------------------------------------------------------------------------------------------------------------------------|-------|---|----|----------|--|--|
| DESCRIPTION<br>SafeZone CIP Scanner Mounting Bracket 1 |   | 2020-04-20<br>DIR                                                                                                                                                                                                                                                                    | SHEET | 1 | OF | 1<br>VER |  |  |
| CREATED BY SSHARM35 CHANGED BY                         | D |                                                                                                                                                                                                                                                                                      |       |   |    |          |  |  |