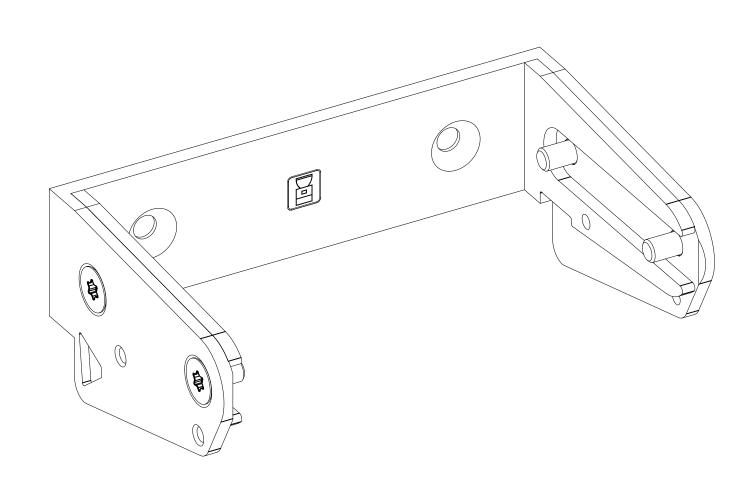

| Rockwell<br>Automation                                 |   | CONFIDENTIAL AND PROPRIETARY INFORMATION. THIS<br>DOCUMENT CONTAINS CONFIDENTIAL AND PROPRIETARY<br>INFORMATION OF ROCKWELL AUTOMATION, INC. AND<br>MAY NOT BE USED, COPIED OR DISCLOSED TO OTHERS,<br>EXCEPT WITH THE AUTHORIZED WRITTEN PERMISSION<br>OF ROCKWELL AUTOMATION, INC. |       |   |    |          |  |  |
|--------------------------------------------------------|---|--------------------------------------------------------------------------------------------------------------------------------------------------------------------------------------------------------------------------------------------------------------------------------------|-------|---|----|----------|--|--|
| DESCRIPTION<br>SafeZone CIP Scanner Mounting Bracket 1 |   | 2020-04-20<br>DIR                                                                                                                                                                                                                                                                    | SHEET | 1 | OF | 1<br>VER |  |  |
| CREATED BY SSHARM35 CHANGED BY                         | D |                                                                                                                                                                                                                                                                                      |       |   |    |          |  |  |