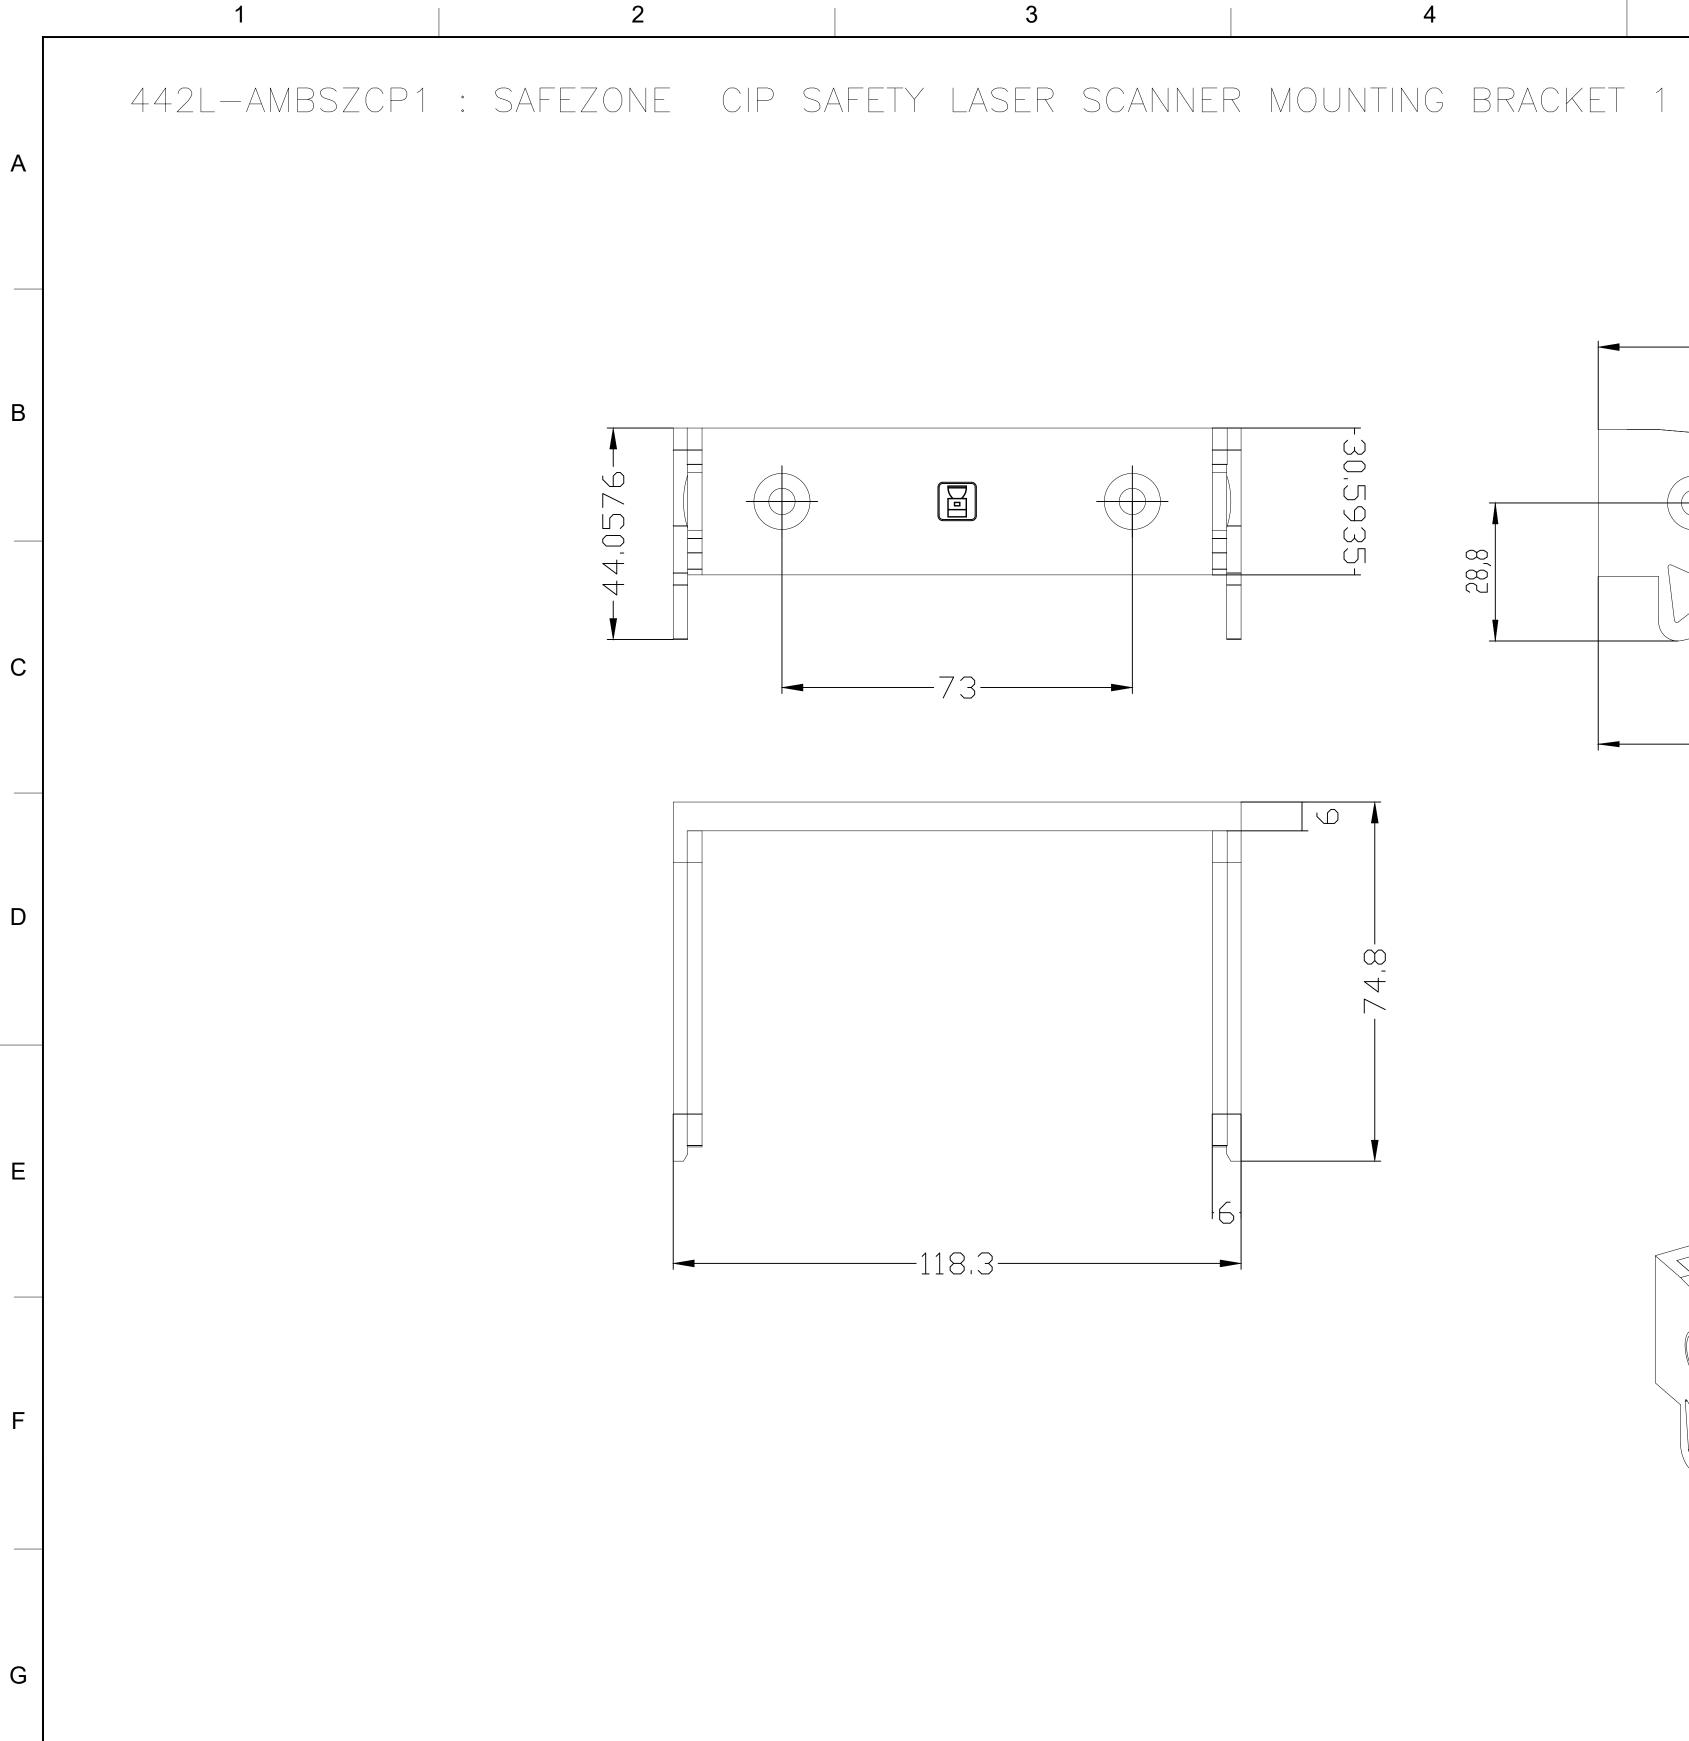

NDTE:

R

H

1. DIMENSIONS ARE IN MM AND ARE FOR REFERENCE ONLY.

1

2

3

5

| Rockwell<br>Automation                                 |   | CONFIDENTIAL AND PROPRIETARY INFORMATION. THIS<br>DOCUMENT CONTAINS CONFIDENTIAL AND PROPRIETARY<br>INFORMATION OF ROCKWELL AUTOMATION, INC. AND<br>MAY NOT BE USED, COPIED OR DISCLOSED TO OTHERS,<br>EXCEPT WITH THE AUTHORIZED WRITTEN PERMISSION<br>OF ROCKWELL AUTOMATION, INC. |       |   |    |          |  |  |
|--------------------------------------------------------|---|--------------------------------------------------------------------------------------------------------------------------------------------------------------------------------------------------------------------------------------------------------------------------------------|-------|---|----|----------|--|--|
| DESCRIPTION<br>SafeZone CIP Scanner Mounting Bracket 1 |   | 2020-04-20<br>DIR                                                                                                                                                                                                                                                                    | SHEET | 1 | OF | 1<br>VER |  |  |
| CREATED BY SSHARM35 CHANGED BY                         | D |                                                                                                                                                                                                                                                                                      |       |   |    |          |  |  |