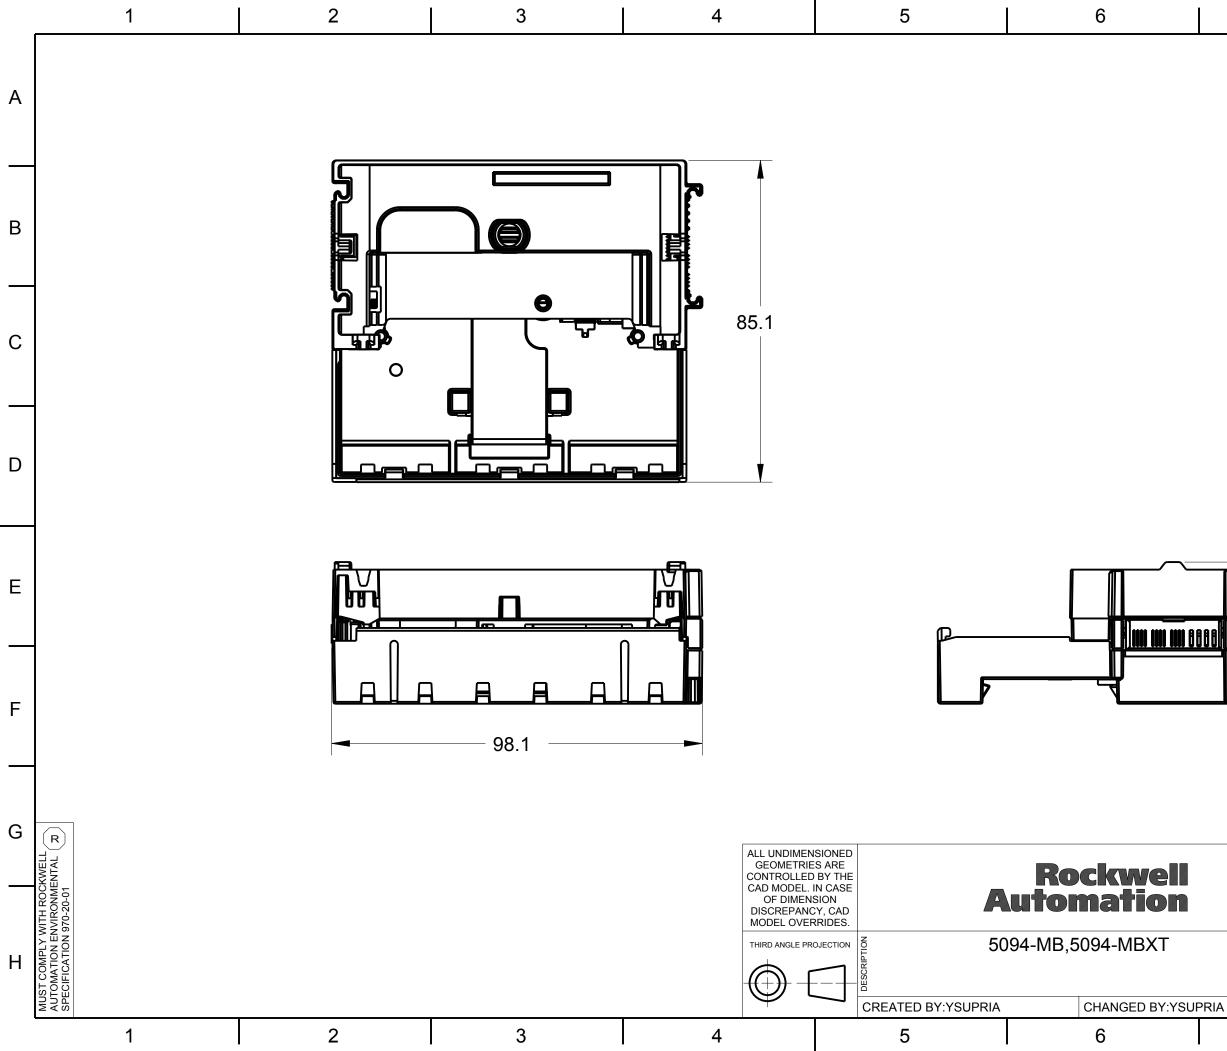

## 7 8 CRITICAL TO QUALITY CLASSIFICATION TABLE CRITICAL TO QUALITY CLASSIFICATION TO THE PERFORMANCE, F=FIT, A=ASSEMBLY X=IDENTIFIES APPLICABLE CLASSIFICATION(S) ©ENGINEERING AND/OR MANUFACTURING REQUIREMENT ©REGULATORY REQUIREMENT-CONFORMANCE IS MANDATORY A COMMENTS < Ε` $\langle \mathsf{A} angle$ (R)ZONE ROHS G1-H1 Х В С D Е 37.5 35.5 F G CONFIDENTIAL AND PROPRIETARY INFORMATION. THIS DOCUMENT CONTAINS CONFIDENTIAL AND PROPRIETARY INFORMATION OF ROCKWELL AUTOMATION, INC. AND MAY NOT BE USED, COPIED OR DISCLOSED TO OTHERS, EXCEPT WITH THE AUTHORIZED WRITTEN PERMISSION OF ROCKWELL AUTOMATION, INC. DATE:2018-Jun-04 SHEET 1 OF 1 Н SIZE DIR VER 00 В

7 8