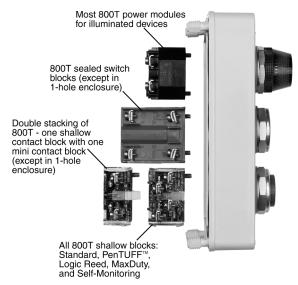

## **Legend Plate / Contact Block Compatibility**

**NOTE:** Pictures are for illustration purposes only to show suitable legend plates and contact blocks that would fit in and on the 598/800H push button plastic enclosure. Please reference the appropriate selection guides for more dimensional information.

## **Contact Block Compatibility/Options**

Bul. 598 - 22.5 mm Push Button Enclosure

Bul. 800H - 30.5 mm Push Button Enclosure

16 Allen-Bradley