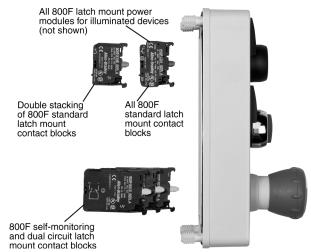

## **Legend Plate / Contact Block Compatibility**

**NOTE:** Pictures are for illustration purposes only to show suitable legend plates and contact blocks that would fit in and on the 598/800H push button plastic enclosure. Please reference the appropriate selection guides for more dimensional information.

## **Contact Block Compatibility/Options**

Bul. 598 - 22.5 mm Push Button Enclosure

Bul. 800H - 30.5 mm Push Button Enclosure

16 Allen-Bradley