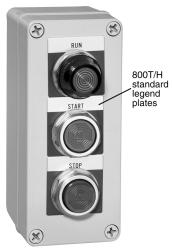

## **Legend Plate / Contact Block Compatibility**

**NOTE:** Pictures are for illustration purposes only to show suitable legend plates and contact blocks that would fit in and on the 598/800H push button plastic enclosure. Please reference the appropriate selection guides for more dimensional information.

## **Legend Plate Compatibility/Options**

Bul. 598 - 22.5 mm Push Button Enclosure

Bul. 800H - 30.5 mm Push Button Enclosure