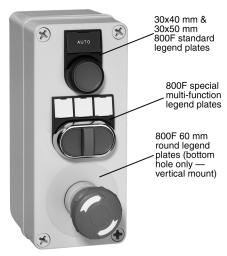

## **Legend Plate / Contact Block Compatibility**

**NOTE:** Pictures are for illustration purposes only to show suitable legend plates and contact blocks that would fit in and on the 598/800H push button plastic enclosure. Please reference the appropriate selection guides for more dimensional information.

## **Legend Plate Compatibility/Options**

Bul. 598 - 22.5 mm Push Button Enclosure

Bul. 800H - 30.5 mm Push Button Enclosure