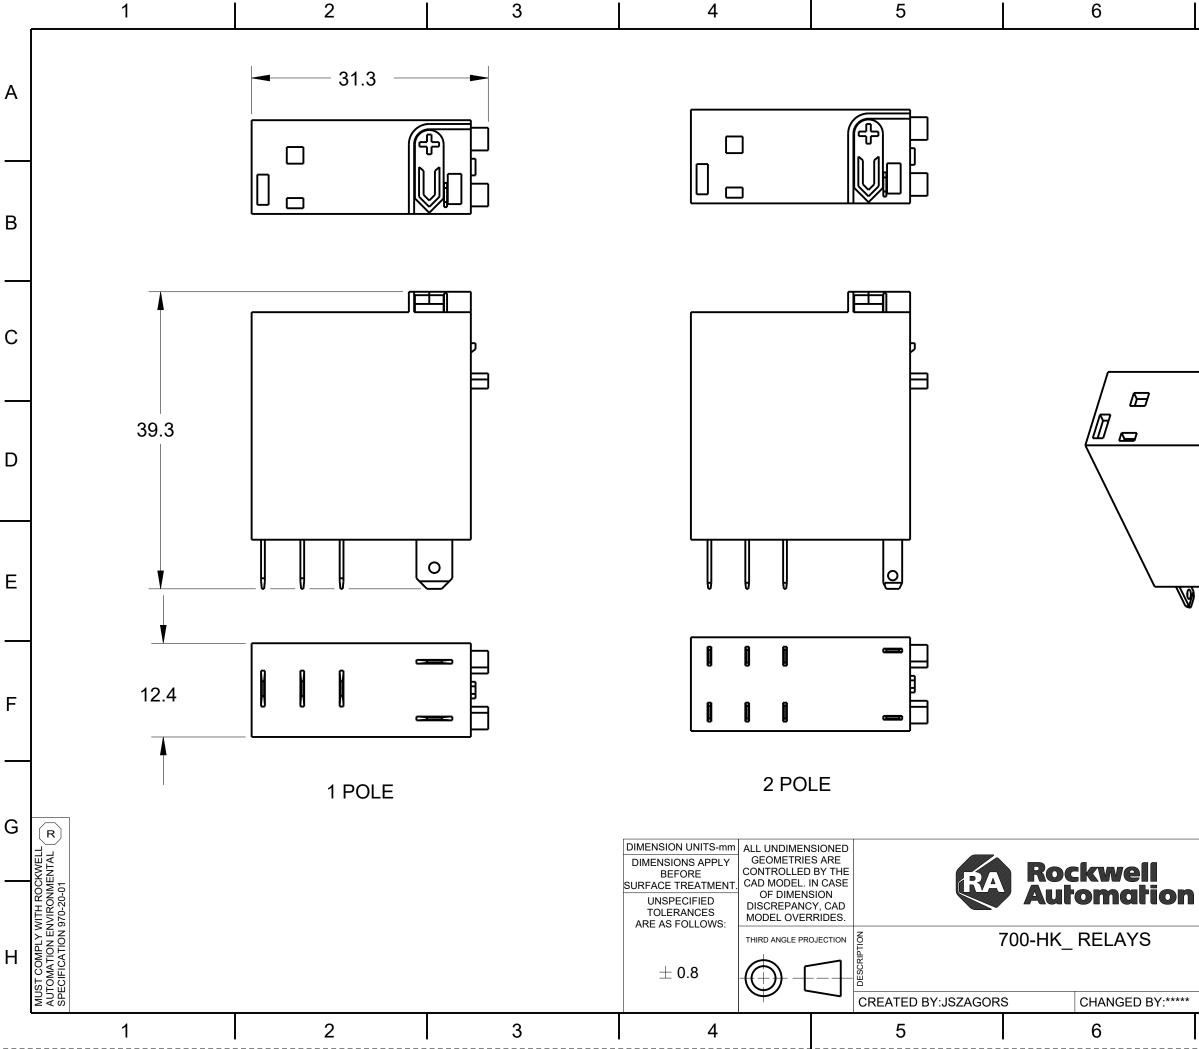

## 7 8 CRITICAL TO QUALITY CLASSIFICATION TABLE P=PERFORMANCE, F=FIT, A=ASSEMBLY X=IDENTIFIES APPLICABLE CLASSIFICATION(S) @ENGINEERING AND/OR MANUFACTURING REQUIREMENT @REGULATORY REQUIREMENT-CONFORMANCE IS MANDATORY A COMMENTS < Ε` $\langle \mathsf{A} \rangle$ (R)ZONE ROHS G1-H1 Х В С D ₽ Е \\0 \\Q F G CONFIDENTIAL AND PROPRIETARY INFORMATION. THIS DOCUMENT CONTAINS CONFIDENTIAL AND PROPRIETARY INFORMATION OF ROCKWELL AUTOMATION, INC. AND MAY NOT BE USED, COPIED OR DISCLOSED TO OTHERS, EXCEPT WITH THE AUTHORIZED WRITTEN PERMISSION OF ROCKWELL AUTOMATION, INC. DATE:2019-11-12 SHEET 1 OF 1 SIZE DIR Н В